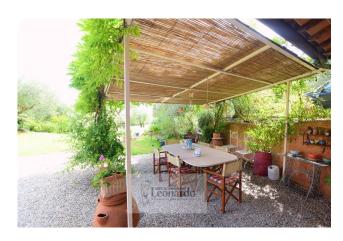

On the ground floor a magnificent pergola for the summer heat is an anteroom to the living area, a large double lounge with large windows overlooking the garden and swimming pool, with a large kitchen and two seating areas one of which pleasantly surrounded by some steps and a warm fireplace.

The property views sea for sale in Versilia are enriched by two large grassy terraces that overlook the living area, from which you enjoy the best sea view of the property, a cooking area with a wood oven, various storages of laundry and wood and a parking area for multiple cars