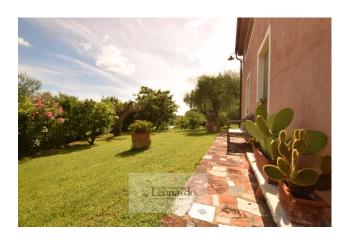

Through a road that makes its way through the olive trees you arrive at the entrance of the property, one of the three driveways present.

We welcome a beautiful, finely manicured garden, with interior grass driveways that now lead to the house, now to the sea-view pool, now to the beautiful terraces from which to enjoy the magnificent view.

The garden with the property is mainly developed flat, a highly sought after feature that is difficult to spot in the first hill usually characterized by steep slopes.

Within the park of more than 6500 square meters we find olive trees and many fruit trees including oranges, lemons, cherry trees, figs, pomes, pomesty, grapefruits, prickly pears and hazelnuts.

The property views sea for sale in Versilia are enriched by two large grassy terraces that overlook the living area, from which you enjoy the best sea view of the property, a cooking area with a wood oven, various storages of laundry and wood and a parking area for multiple cars