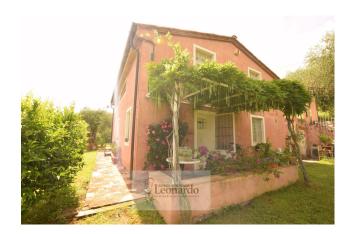

Through a road that makes its way through the olive trees you arrive at the entrance of the property, one of the three driveways present.

We welcome a beautiful, finely manicured garden, with interior grass driveways that now lead to the house, now to the sea-view pool, now to the beautiful terraces from which to enjoy the magnificent view.

On the ground floor a magnificent pergola for the summer heat is an anteroom to the living area, a large double lounge with large windows overlooking the garden and swimming pool, with a large kitchen and two seating areas one of which pleasantly surrounded by some steps and a warm fireplace.

In the main structure, there are three double rooms on the ground floor, all with their en suite bathroom and two doubles on the first floor still with master bathroom.

The richness of the finishes, selected in style and carefully, the thousand construction details in the warm colors, flowers and windows that continuously refer to the garden and overlook the white stone paths, impossible not to fall in love with Villa Indaco.