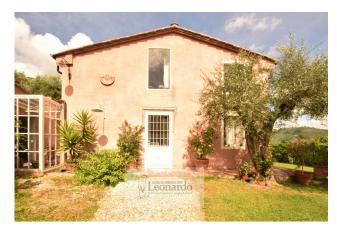

On the front of the main house, an 11m by 3.5m swimming pool relaxes in the sun on a terrace facing the sea that calls for breaks of

magnificent relaxation and convivial moments by the pool.

The main building, historically part of the agricultural and hunting estates of the royal family Bourbon Parma, very active in these places, is spread over two levels.

In the main structure, there are three double rooms on the ground floor, all with their en suite bathroom and two doubles on the first floor still with master bathroom.

The richness of the finishes, selected in style and carefully, the thousand construction details in the warm colors, flowers and windows that continuously refer to the garden and overlook the white stone paths, impossible not to fall in love with Villa Indaco.