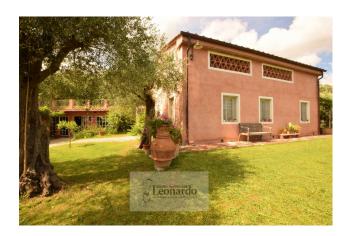

## 190 square meters | Bathrooms: 6 | Bedrooms: 5 | Rooms: 9

Villa Indeo.

Beautiful cottage sea view with pool.

Leonardo Real Estate offers you an exclusive new villa for sale overlooking the sea.

In the setting of the green hills facing the sea of Versilia, with Viareggio and Fort dei Marmi a short distance away, in the pristine green of olive trees and fruit trees, reserved and at the same time close to all services is Villa Indaco, a residence with a strong and marked charm that the current property has well highlighted, underlining with large windows and manicured gardens a paradise of light and nature.

The garden with the property is mainly developed flat, a highly sought after feature that is difficult to spot in the first hill usually characterized by steep slopes.

Within the park of more than 6500 square meters we find olive trees and many fruit trees including oranges, lemons, cherry trees, figs, pomes, pomesty, grapefruits, prickly pears and hazelnuts.

On the front of the main house, an 11m by 3.5m swimming pool relaxes in the sun on a terrace facing the sea that calls for breaks of

magnificent relaxation and convivial moments by the pool.

The main building, historically part of the agricultural and hunting estates of the royal family Bourbon Parma, very active in these places, is spread over two levels.