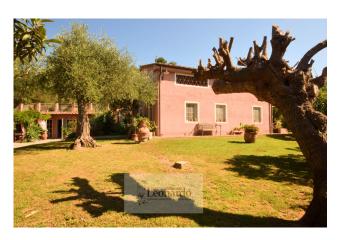

The garden with the property is mainly developed flat, a highly sought after feature that is difficult to spot in the first hill usually characterized by steep slopes.

Within the park of more than 6500 square meters we find olive trees and many fruit trees including oranges, lemons, cherry trees, figs, pomes, pomesty, grapefruits, prickly pears and hazelnuts.

On the front of the main house, an 11m by 3.5m swimming pool relaxes in the sun on a terrace facing the sea that calls for breaks of

magnificent relaxation and convivial moments by the pool.

The main building, historically part of the agricultural and hunting estates of the royal family Bourbon Parma, very active in these places, is spread over two levels.