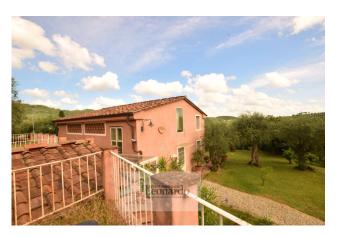

On the front of the main house, an 11m by 3.5m swimming pool relaxes in the sun on a terrace facing the sea that calls for breaks of

magnificent relaxation and convivial moments by the pool.

The main building, historically part of the agricultural and hunting estates of the royal family Bourbon Parma, very active in these places, is spread over two levels.

In the main structure, there are three double rooms on the ground floor, all with their en suite bathroom and two doubles on the first floor still with master bathroom.

The richness of the finishes, selected in style and carefully, the thousand construction details in the warm colors, flowers and windows that continuously refer to the garden and overlook the white stone paths, impossible not to fall in love with Villa Indaco.