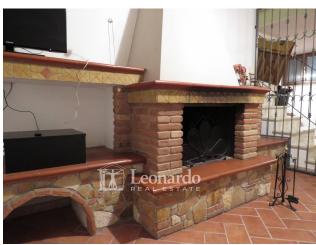

The first floor consists of the double bedroom, a bedroom with terrace and a second bathroom with shower.

We climb in the attic and find on one side of the stairs a great hallway and on the other a third double room. A nice room with fireplace welcomes us in the tavern.

A flice room with meplace welcomes us in the tavern.

The tiled garden with driveway entrance and the outdoor parking space of the property add value to the house.

Ideal for those who want a solution ready to be inhabited

#### **Features**

| Tv Antenna: Autonomous | Tv SAT: Autonomous   | ADSL Coverage   |
|------------------------|----------------------|-----------------|
| Fastweb Coverage       | Fireplace            | Wiring: By Law  |
| Shower                 | Wooden Window Frames | Aluminum Frames |
| Shutters               |                      |                 |