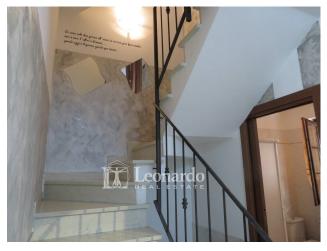

The first floor consists of the double bedroom, a bedroom with terrace and a second bathroom with shower.

We climb in the attic and find on one side of the stairs a great hallway and on the other a third double room. A nice room with fireplace welcomes us in the tavern.

A flice room with meplace welcomes us in the tavern.

The tiled garden with driveway entrance and the outdoor parking space of the property add value to the house.

Ideal for those who want a solution ready to be inhabited