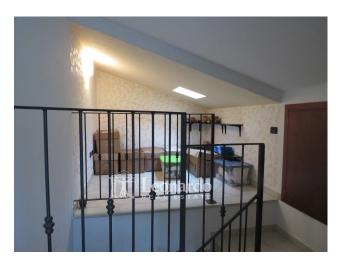

The first floor consists of the double bedroom, a bedroom with terrace and a second bathroom with shower.

We climb in the attic and find on one side of the stairs a great hallway and on the other a third double room. A nice room with fireplace welcomes us in the tavern.

A flice room with meplace welcomes us in the tavern.

The tiled garden with driveway entrance and the outdoor parking space of the property add value to the house.

Ideal for those who want a solution ready to be inhabited