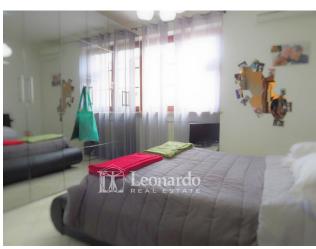

The first floor consists of the double bedroom, a bedroom with terrace and a second bathroom with shower.

We climb in the attic and find on one side of the stairs a great hallway and on the other a third double room. A nice room with fireplace welcomes us in the tavern.