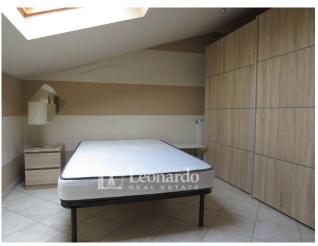

The first floor consists of the double bedroom, a bedroom with terrace and a second bathroom with shower.

We climb in the attic and find on one side of the stairs a great hallway and on the other a third double room. A nice room with fireplace welcomes us in the tavern.