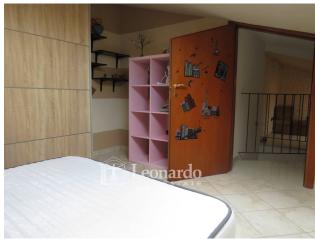

The first floor consists of the double bedroom, a bedroom with terrace and a second bathroom with shower.

We climb in the attic and find on one side of the stairs a great hallway and on the other a third double room. A nice room with fireplace welcomes us in the tavern.