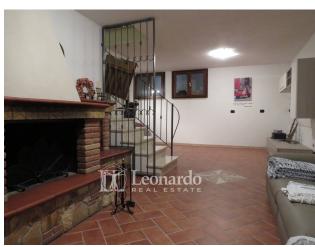

The first floor consists of the double bedroom, a bedroom with terrace and a second bathroom with shower.

We climb in the attic and find on one side of the stairs a great hallway and on the other a third double room. A nice room with fireplace welcomes us in the tavern.

A flice room with meplace welcomes us in the tavern.

The tiled garden with driveway entrance and the outdoor parking space of the property add value to the house.

Ideal for those who want a solution ready to be inhabited