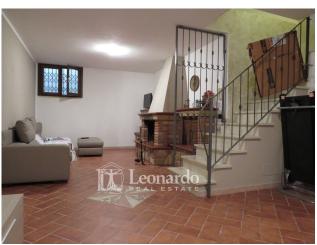

The house is in perfect condition, immediately habitable and is spread over four levels. On the ground floor the entrance overlooks the hall from which you can access the kitchen with exit in the large porch located in the back. To complete the floor a bathroom with windowed shower.

The first floor consists of the double bedroom, a bedroom with terrace and a second bathroom with shower.

We climb in the attic and find on one side of the stairs a great hallway and on the other a third double room. A nice room with fireplace welcomes us in the tavern.