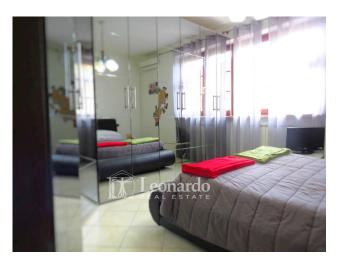

The first floor consists of the double bedroom, a bedroom with terrace and a second bathroom with shower.

We climb in the attic and find on one side of the stairs a great hallway and on the other a third double room. A nice room with fireplace welcomes us in the tavern.