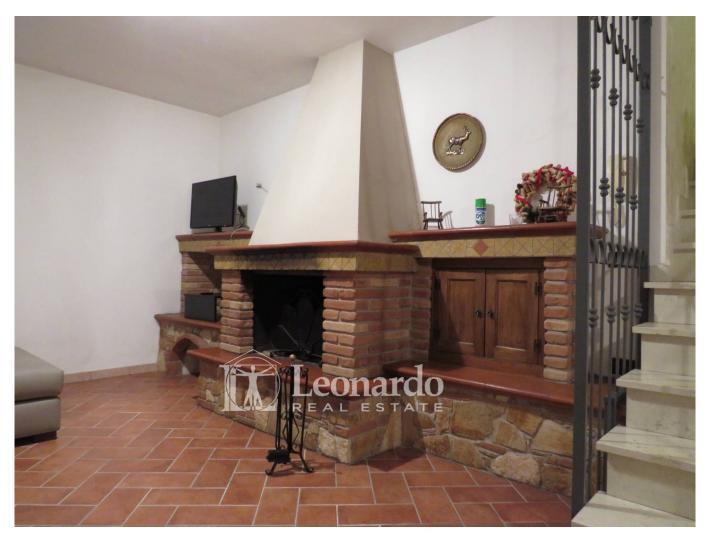

The first floor consists of the double bedroom, a bedroom with terrace and a second bathroom with shower.

We climb in the attic and find on one side of the stairs a great hallway and on the other a third double room. A nice room with fireplace welcomes us in the tavern.

A flice room with meplace welcomes us in the tavern.

The tiled garden with driveway entrance and the outdoor parking space of the property add value to the house.

Ideal for those who want a solution ready to be inhabited