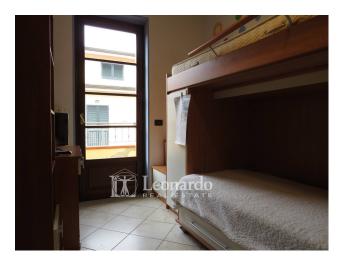

The first floor consists of the double bedroom, a bedroom with terrace and a second bathroom with shower.

We climb in the attic and find on one side of the stairs a great hallway and on the other a third double room. A nice room with fireplace welcomes us in the tavern.