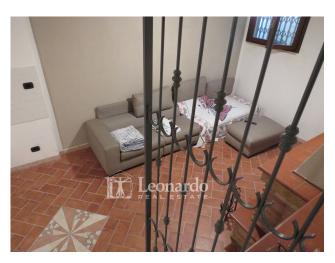

The first floor consists of the double bedroom, a bedroom with terrace and a second bathroom with shower.

We climb in the attic and find on one side of the stairs a great hallway and on the other a third double room. A nice room with fireplace welcomes us in the tavern.

A flice room with meplace welcomes us in the tavern.

The tiled garden with driveway entrance and the outdoor parking space of the property add value to the house.

Ideal for those who want a solution ready to be inhabited