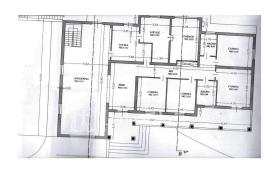

The ground floor of about 270 square meters welcomes us in the large double living room with a 17th-century fireplace, and a small area to continue towards a kitchen connected with a large pantry and with the garage..

The sleeping area, disengaged by a large corridor leads us to the four large double bedrooms and the two windowed bathrooms.

The basement with independent access from the garden and with generous heights makes it possible to build an independent apartment as well as a generous out-of-ground tavern. It currently consists of two large rooms with three closets and a bathroom.