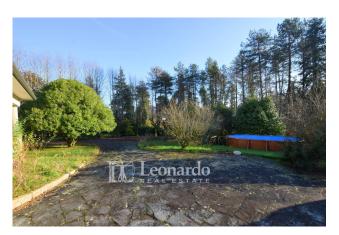

Reserved and well maintained, the villa for sale represents a refined real estate solution, with a garden of about 4500 square meters on the four sides with large spaces to create a swimming pool in full sun.

In the well-kept park completely flat, well organized with internal roads, green areas and rare plants, we find a small swimming pool, a parking area.

Ref. REA434