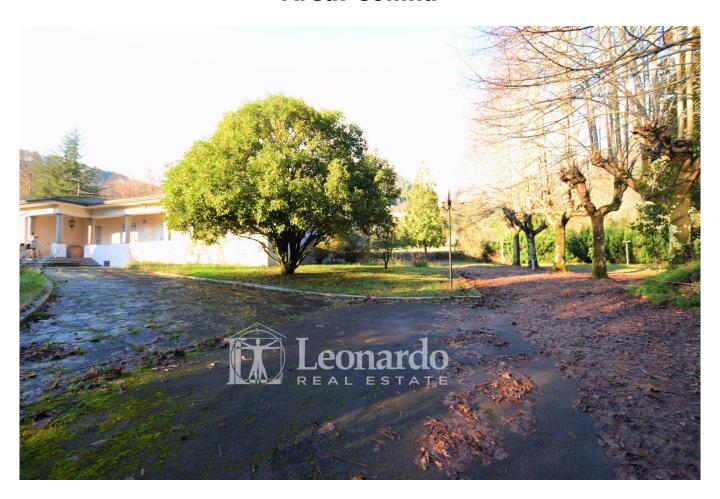

#### 320 square meters | Bathrooms: 3 | Bedrooms: 5 | Rooms: 14

Villa "La Camelia"

Independent villa with large garden in the hilly area of Camaiore

Surrounded by hills, woods and valleys but not at all isolated, we offer for sale this elegant and elegant villa of large size with marble finishes and solid wood fixtures.

Reserved and well maintained, the villa for sale represents a refined real estate solution, with a garden of about 4500 square meters on the four sides with large spaces to create a swimming pool in full sun.

In the well-kept park completely flat, well organized with internal roads, green areas and rare plants, we find a small swimming pool, a parking area.

Ref. REA434