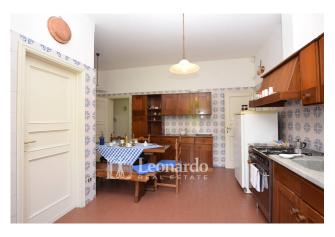

The ground floor of about 270 square meters welcomes us in the large double living room with a 17th-century fireplace, and a small area to continue towards a kitchen connected with a large pantry and with the garage..