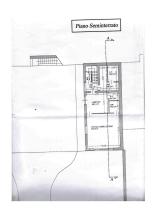

The sleeping area, disengaged by a large corridor leads us to the four large double bedrooms and the two windowed bathrooms.

The basement with independent access from the garden and with generous heights makes it possible to build an independent apartment as well as a generous out-of-ground tavern. It currently consists of two large rooms with three closets and a bathroom.