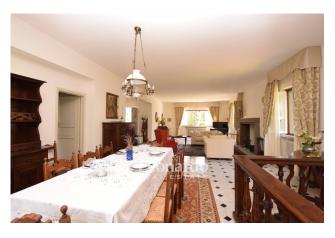

The ground floor of about 270 square meters welcomes us in the large double living room with a 17th-century fireplace, and a small area to continue towards a kitchen connected with a large pantry and with the garage..