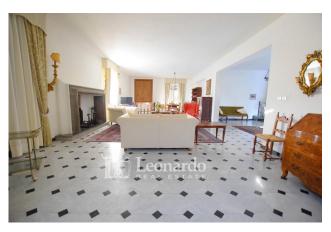

The ground floor of about 270 square meters welcomes us in the large double living room with a 17th-century fireplace, and a small area to continue towards a kitchen connected with a large pantry and with the garage..