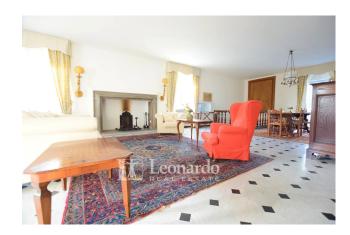

The ground floor of about 270 square meters welcomes us in the large double living room with a 17th-century fireplace, and a small area to continue towards a kitchen connected with a large pantry and with the garage..