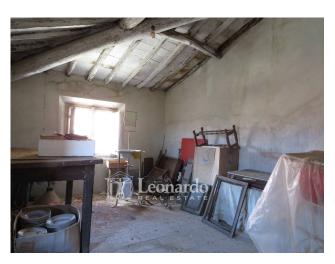

The house is on three levels and is currently arranged as follows: one of the two entrances leads us into the dining room, connected to the kitchen with fireplace from which we arrive at a room - cellar - which has all the characteristics to become a wonderful living room. The first floor offers a double bedroom, a second passage room with fireplace that leads to the stairs to the second and last floor with two double bedrooms.

From the outside, a small courtyard at the back of the house has the second entrance directly into the living room and a room used as a laundry and adjacent to the garden of about 40 square meters with a panoramic view of the valley.