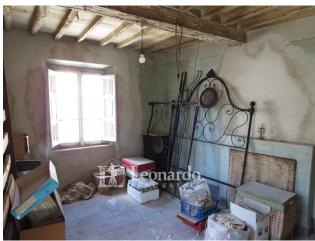

The house is on three levels and is currently arranged as follows: one of the two entrances leads us into the dining room, connected to the kitchen with fireplace from which we arrive at a room - cellar - which has all the characteristics to become a wonderful living room. The first floor offers a double bedroom, a second passage room with fireplace that leads to the stairs to the second and last floor with two double bedrooms.

From the outside, a small courtyard at the back of the house has the second entrance directly into the living room and a room used as a laundry and adjacent to the garden of about 40 square meters with a panoramic view of the valley.