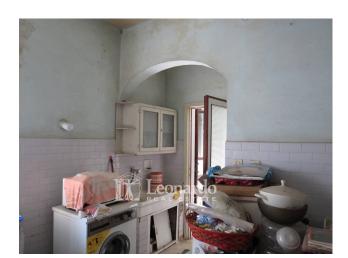

The house is on three levels and is currently arranged as follows: one of the two entrances leads us into the dining room, connected to the kitchen with fireplace from which we arrive at a room - cellar - which has all the characteristics to become a wonderful living room. The first floor offers a double bedroom, a second passage room with fireplace that leads to the stairs to the second and last floor with two double bedrooms.

From the outside, a small courtyard at the back of the house has the second entrance directly into the living room and a room used as a laundry and adjacent to the garden of about 40 square meters with a panoramic view of the valley.