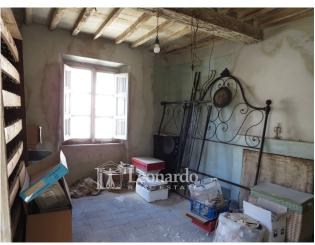

The house is on three levels and is currently arranged as follows: one of the two entrances leads us into the dining room, connected to the kitchen with fireplace from which we arrive at a room - cellar - which has all the characteristics to become a wonderful living room. The first floor offers a double bedroom, a second passage room with fireplace that leads to the stairs to the second and last floor with two double bedrooms.

From the outside, a small courtyard at the back of the house has the second entrance directly into the living room and a room used as a laundry and adjacent to the garden of about 40 square meters with a panoramic view of the valley.