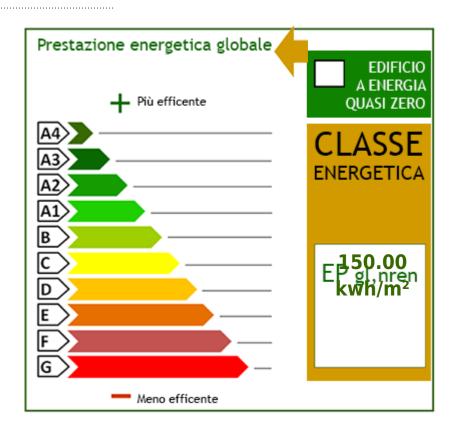

## **Property details**

| <b>Code</b> : G875                     | Reason: Sale               |
|----------------------------------------|----------------------------|
| Type: Indipendent house                | Region: Toscana            |
| Province: Lucca                        | Municipality: Massarosa    |
| Area: Gualdo                           | Price: € 80.000 negotiable |
| Total Square Meters: 130 square meters | Bedrooms: 4                |
| Bathrooms: 1                           | Rooms: 8                   |
| : Yes                                  |                            |