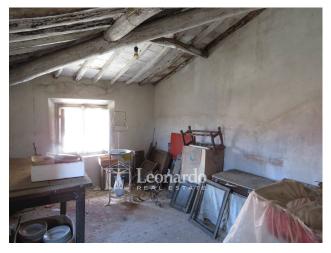

The house is on three levels and is currently arranged as follows: one of the two entrances leads us into the dining room, connected to the kitchen with fireplace from which we arrive at a room - cellar - which has all the characteristics to become a wonderful living room. The first floor offers a double bedroom, a second passage room with fireplace that leads to the stairs to the second and last floor with two double bedrooms.

From the outside, a small courtyard at the back of the house has the second entrance directly into the living room and a room used as a laundry and adjacent to the garden of about 40 square meters with a panoramic view of the valley.