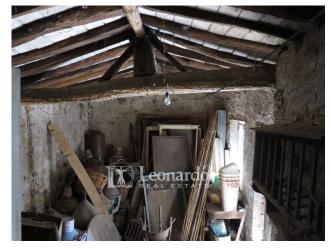

The house is on three levels and is currently arranged as follows: one of the two entrances leads us into the dining room, connected to the kitchen with fireplace from which we arrive at a room - cellar - which has all the characteristics to become a wonderful living room. The first floor offers a double bedroom, a second passage room with fireplace that leads to the stairs to the second and last floor with two double bedrooms.

From the outside, a small courtyard at the back of the house has the second entrance directly into the living room and a room used as a laundry and adjacent to the garden of about 40 square meters with a panoramic view of the valley.