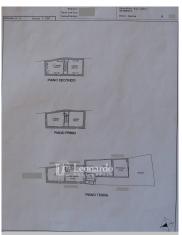

The house is on three levels and is currently arranged as follows: one of the two entrances leads us into the dining room, connected to the kitchen with fireplace from which we arrive at a room - cellar - which has all the characteristics to become a wonderful living room. The first floor offers a double bedroom, a second passage room with fireplace that leads to the stairs to the second and last floor with two double bedrooms.

From the outside, a small courtyard at the back of the house has the second entrance directly into the living room and a room used as a laundry and adjacent to the garden of about 40 square meters with a panoramic view of the valley.