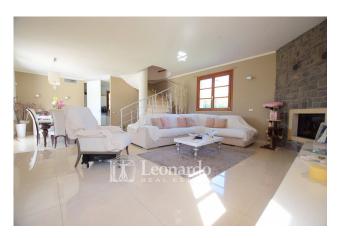

Outside the building a comfortable pergola area for outdoor moments.

The villa is spread over three levels:

On the ground floor an external porch ideal for outdoor dining leads us to the large living room characterized by light and soft tones, an elegant setting with corner fireplace and dining room overlooking the pool. The ground floor is completed by a bright, eat-in kitchen and a bathroom.