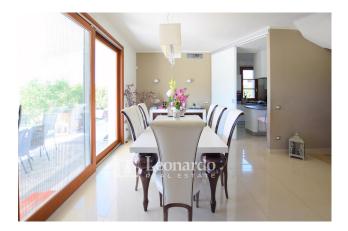

Outside the building a comfortable pergola area for outdoor moments.

The villa is spread over three levels:

On the ground floor an external porch ideal for outdoor dining leads us to the large living room characterized by light and soft tones, an elegant setting with corner fireplace and dining room overlooking the pool. The ground floor is completed by a bright, eat-in kitchen and a bathroom.