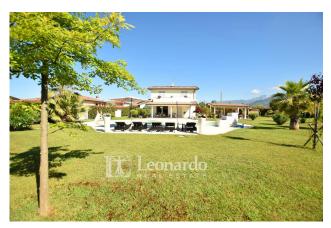

Large garden of 2000 square meters Superior finishes Salt pool with hydromassage waterfall Comfortable square footage Solar panels Recent construction

Accessing the property through the comfortable driveway with parking for several cars, you are greeted by the light of the clear materials, the green of the lawn, the blue of the swimming pool, a relaxing view that well describes the value and comfort of the villa for sale versilia.

Outside the building a comfortable pergola area for outdoor moments.

The villa is spread over three levels:

On the ground floor an external porch ideal for outdoor dining leads us to the large living room characterized by light and soft tones, an elegant setting with corner fireplace and dining room overlooking the pool. The ground floor is completed by a bright, eat-in kitchen and a bathroom.