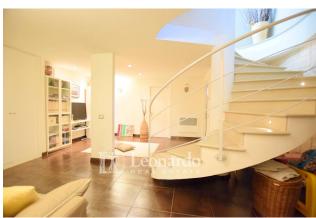

A large, illuminated spiral staircase leads to the sleeping area on the first floor with two double bedrooms, large and bright, each with its own master bathroom and balcony.

The basement and windowed floor offers an additional living space with central hall, double bedroom, study and bathroom.