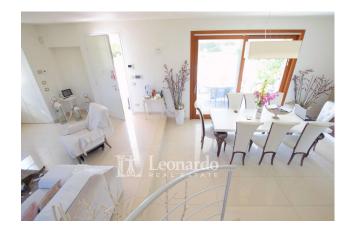

Outside the building a comfortable pergola area for outdoor moments.

The villa is spread over three levels:

On the ground floor an external porch ideal for outdoor dining leads us to the large living room characterized by light and soft tones, an elegant setting with corner fireplace and dining room overlooking the pool. The ground floor is completed by a bright, eat-in kitchen and a bathroom.

A large, illuminated spiral staircase leads to the sleeping area on the first floor with two double bedrooms, large and bright, each with its own master bathroom and balcony.

The basement and windowed floor offers an additional living space with central hall, double bedroom, study and bathroom.