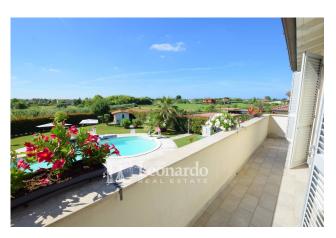

Large garden of 2000 square meters Superior finishes Salt pool with hydromassage waterfall Comfortable square footage Solar panels Recent construction

Accessing the property through the comfortable driveway with parking for several cars, you are greeted by the light of the clear materials, the green of the lawn, the blue of the swimming pool, a relaxing view that well describes the value and comfort of the villa for sale versilia.

Outside the building a comfortable pergola area for outdoor moments.

The villa is spread over three levels:

On the ground floor an external porch ideal for outdoor dining leads us to the large living room characterized by light and soft tones, an elegant setting with corner fireplace and dining room overlooking the pool. The ground floor is completed by a bright, eat-in kitchen and a bathroom.