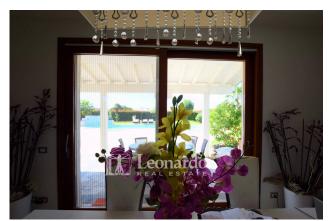

Outside the building a comfortable pergola area for outdoor moments.

The villa is spread over three levels:

On the ground floor an external porch ideal for outdoor dining leads us to the large living room characterized by light and soft tones, an elegant setting with corner fireplace and dining room overlooking the pool. The ground floor is completed by a bright, eat-in kitchen and a bathroom.