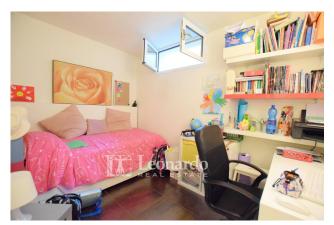

A large, illuminated spiral staircase leads to the sleeping area on the first floor with two double bedrooms, large and bright, each with its own master bathroom and balcony.

The basement and windowed floor offers an additional living space with central hall, double bedroom, study and bathroom.