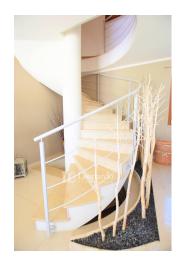

A large, illuminated spiral staircase leads to the sleeping area on the first floor with two double bedrooms, large and bright, each with its own master bathroom and balcony.

The basement and windowed floor offers an additional living space with central hall, double bedroom, study and bathroom.