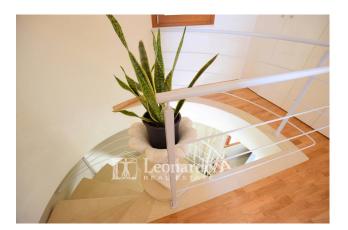

A large, illuminated spiral staircase leads to the sleeping area on the first floor with two double bedrooms, large and bright, each with its own master bathroom and balcony.

The basement and windowed floor offers an additional living space with central hall, double bedroom, study and bathroom.