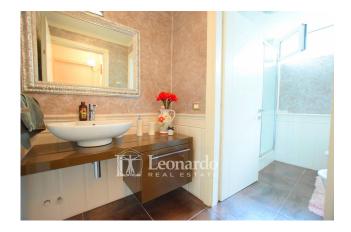

Outside the building a comfortable pergola area for outdoor moments.

The villa is spread over three levels:

On the ground floor an external porch ideal for outdoor dining leads us to the large living room characterized by light and soft tones, an elegant setting with corner fireplace and dining room overlooking the pool. The ground floor is completed by a bright, eat-in kitchen and a bathroom.

A large, illuminated spiral staircase leads to the sleeping area on the first floor with two double bedrooms, large and bright, each with its own master bathroom and balcony.

The basement and windowed floor offers an additional living space with central hall, double bedroom, study and bathroom.