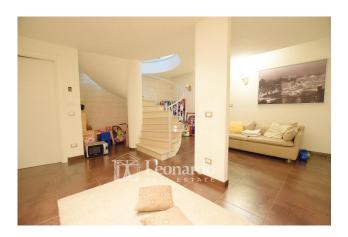

A large, illuminated spiral staircase leads to the sleeping area on the first floor with two double bedrooms, large and bright, each with its own master bathroom and balcony.

The basement and windowed floor offers an additional living space with central hall, double bedroom, study and bathroom.