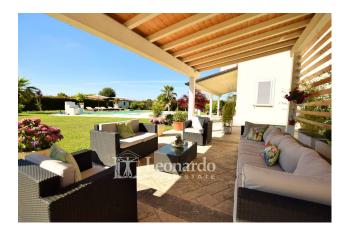

Outside the building a comfortable pergola area for outdoor moments.

The villa is spread over three levels:

On the ground floor an external porch ideal for outdoor dining leads us to the large living room characterized by light and soft tones, an elegant setting with corner fireplace and dining room overlooking the pool. The ground floor is completed by a bright, eat-in kitchen and a bathroom.