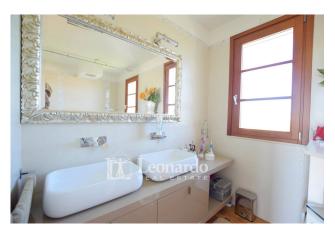

A large, illuminated spiral staircase leads to the sleeping area on the first floor with two double bedrooms, large and bright, each with its own master bathroom and balcony.

The basement and windowed floor offers an additional living space with central hall, double bedroom, study and bathroom.