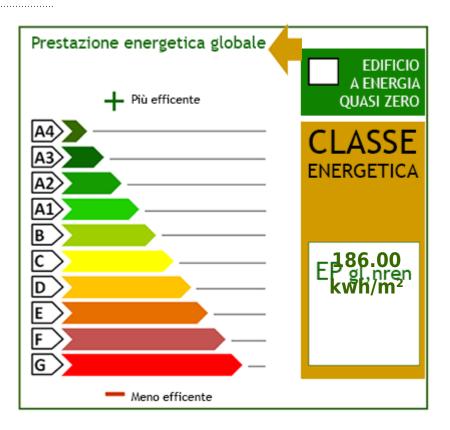

### **Property details**

| Code: REA445                           | Reason: Sale                |  |
|----------------------------------------|-----------------------------|--|
| Type: Indipendent house                | Region: Toscana             |  |
| Province: Lucca                        | Municipality: Camaiore      |  |
| Area: Capezzano Pianore                | Price: Price on application |  |
| Total Square Meters: 180 square meters | Bedrooms: 3                 |  |
| Bathrooms: 4                           | Rooms: 6                    |  |
| : 23                                   | : 2                         |  |
| : 2016                                 | : Yes                       |  |
| : 2.750 meters                         |                             |  |