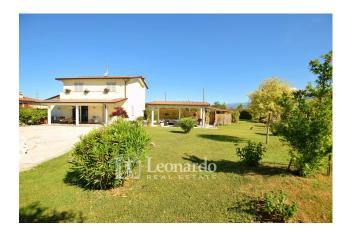

Large garden of 2000 square meters Superior finishes Salt pool with hydromassage waterfall Comfortable square footage Solar panels Recent construction

Accessing the property through the comfortable driveway with parking for several cars, you are greeted by the light of the clear materials, the green of the lawn, the blue of the swimming pool, a relaxing view that well describes the value and comfort of the villa for sale versilia.

Outside the building a comfortable pergola area for outdoor moments.

The villa is spread over three levels:

On the ground floor an external porch ideal for outdoor dining leads us to the large living room characterized by light and soft tones, an elegant setting with corner fireplace and dining room overlooking the pool. The ground floor is completed by a bright, eat-in kitchen and a bathroom.