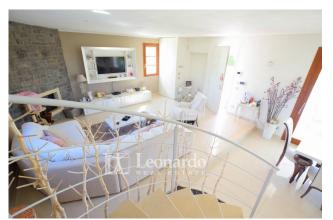

Outside the building a comfortable pergola area for outdoor moments.

The villa is spread over three levels:

On the ground floor an external porch ideal for outdoor dining leads us to the large living room characterized by light and soft tones, an elegant setting with corner fireplace and dining room overlooking the pool. The ground floor is completed by a bright, eat-in kitchen and a bathroom.