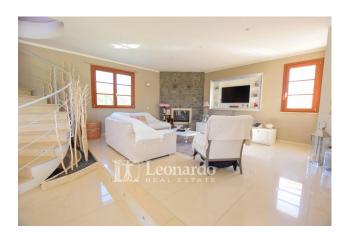

Outside the building a comfortable pergola area for outdoor moments.

The villa is spread over three levels:

On the ground floor an external porch ideal for outdoor dining leads us to the large living room characterized by light and soft tones, an elegant setting with corner fireplace and dining room overlooking the pool. The ground floor is completed by a bright, eat-in kitchen and a bathroom.

A large, illuminated spiral staircase leads to the sleeping area on the first floor with two double bedrooms, large and bright, each with its own master bathroom and balcony.

The basement and windowed floor offers an additional living space with central hall, double bedroom, study and bathroom.