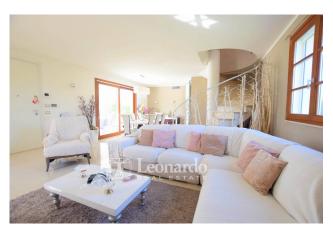

Outside the building a comfortable pergola area for outdoor moments.

The villa is spread over three levels:

On the ground floor an external porch ideal for outdoor dining leads us to the large living room characterized by light and soft tones, an elegant setting with corner fireplace and dining room overlooking the pool. The ground floor is completed by a bright, eat-in kitchen and a bathroom.