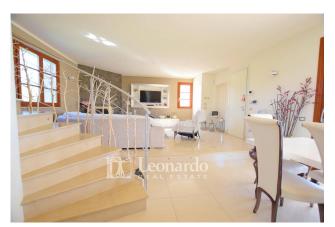

A large, illuminated spiral staircase leads to the sleeping area on the first floor with two double bedrooms, large and bright, each with its own master bathroom and balcony.

The basement and windowed floor offers an additional living space with central hall, double bedroom, study and bathroom.