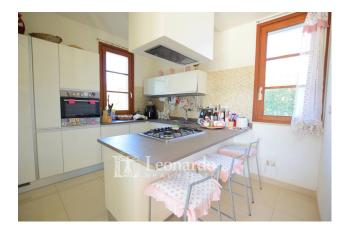

Outside the building a comfortable pergola area for outdoor moments.

The villa is spread over three levels:

On the ground floor an external porch ideal for outdoor dining leads us to the large living room characterized by light and soft tones, an elegant setting with corner fireplace and dining room overlooking the pool. The ground floor is completed by a bright, eat-in kitchen and a bathroom.