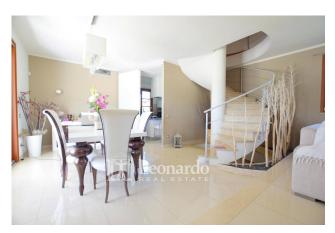

A large, illuminated spiral staircase leads to the sleeping area on the first floor with two double bedrooms, large and bright, each with its own master bathroom and balcony.

The basement and windowed floor offers an additional living space with central hall, double bedroom, study and bathroom.