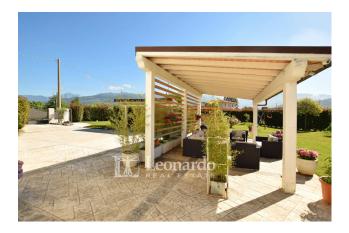

Outside the building a comfortable pergola area for outdoor moments.

The villa is spread over three levels:

On the ground floor an external porch ideal for outdoor dining leads us to the large living room characterized by light and soft tones, an elegant setting with corner fireplace and dining room overlooking the pool. The ground floor is completed by a bright, eat-in kitchen and a bathroom.