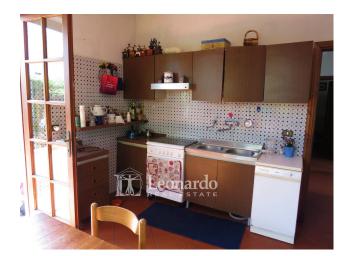

The garden on all four sides offers both the driveway and the pedestrian entrance that leads to the terrace that accompanies the living room.

We enter and, from the local entrance, the corridor leads to the various areas of the floor: a large room, a large eat-in kitchen also connected to the living room, a bedroom or study and the service bathroom.