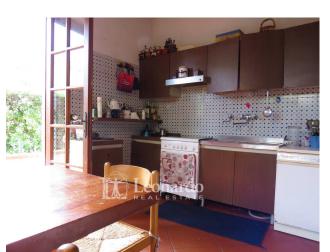

The garden on all four sides offers both the driveway and the pedestrian entrance that leads to the terrace that accompanies the living room.

We enter and, from the local entrance, the corridor leads to the various areas of the floor: a large room, a large eat-in kitchen also connected to the living room, a bedroom or study and the service bathroom.