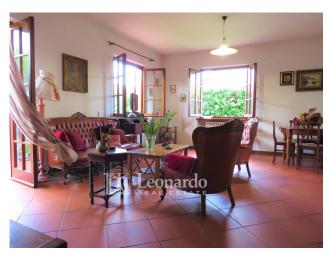

The garden on all four sides offers both the driveway and the pedestrian entrance that leads to the terrace that accompanies the living room.

We enter and, from the local entrance, the corridor leads to the various areas of the floor: a large room, a large eat-in kitchen also connected to the living room, a bedroom or study and the service bathroom.