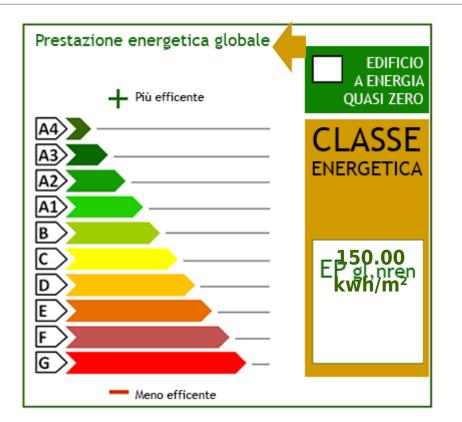

### **Property details**

| Code: MP876                            | Reason: Sale                  |
|----------------------------------------|-------------------------------|
| Type: Indipendent house                | Region: Toscana               |
| Province: Lucca                        | Municipality: Pietrasanta     |
| Area: Marina di Pietrasanta            | Price: € 1.200.000 negotiable |
| Total Square Meters: 219 square meters | Bedrooms: 5                   |
| Bathrooms: 4                           | Rooms: 10                     |
| : 23                                   | : 2                           |
| : 1989                                 | : Yes                         |
| : 1.200 meters                         | : Shed                        |
|                                        |                               |