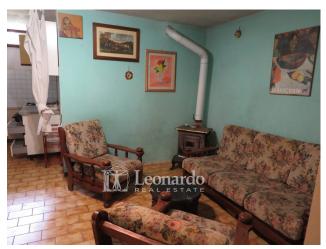

The garden on all four sides offers both the driveway and the pedestrian entrance that leads to the terrace that accompanies the living room.

We enter and, from the local entrance, the corridor leads to the various areas of the floor: a large room, a large eat-in kitchen also connected to the living room, a bedroom or study and the service bathroom.