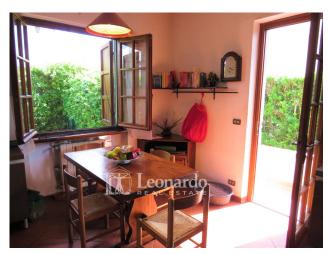

The garden on all four sides offers both the driveway and the pedestrian entrance that leads to the terrace that accompanies the living room.

We enter and, from the local entrance, the corridor leads to the various areas of the floor: a large room, a large eat-in kitchen also connected to the living room, a bedroom or study and the service bathroom.