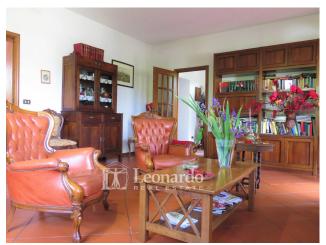

The garden on all four sides offers both the driveway and the pedestrian entrance that leads to the terrace that accompanies the living room.

We enter and, from the local entrance, the corridor leads to the various areas of the floor: a large room, a large eat-in kitchen also connected to the living room, a bedroom or study and the service bathroom.