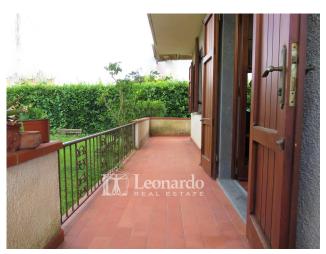

The garden on all four sides offers both the driveway and the pedestrian entrance that leads to the terrace that accompanies the living room.

We enter and, from the local entrance, the corridor leads to the various areas of the floor: a large room, a large eat-in kitchen also connected to the living room, a bedroom or study and the service bathroom.

#### Features

| Terrace: 30 m <sup>2</sup> | Tv Antenna: Autonomous | Tv SAT: Autonomous |
|----------------------------|------------------------|--------------------|
| Closet                     | ADSL Coverage          | Fastweb Coverage   |
| Parquet                    | Telephone System       | Wiring: By Law     |
| Shower                     | Wooden Window Frames   |                    |