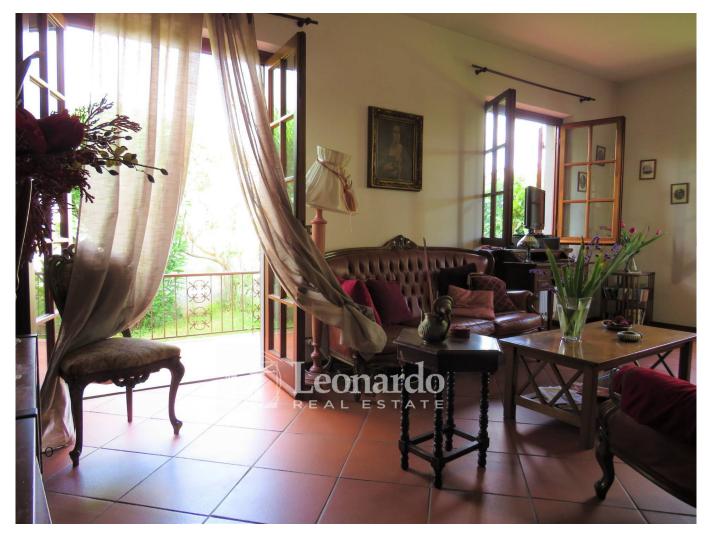

The garden on all four sides offers both the driveway and the pedestrian entrance that leads to the terrace that accompanies the living room.

We enter and, from the local entrance, the corridor leads to the various areas of the floor: a large room, a large eat-in kitchen also connected to the living room, a bedroom or study and the service bathroom.

The first floor offers three double bedrooms, each with its own terrace, two bathrooms with windows, one with tub and one with shower and a fourth shared terrace.

The cellar floor looks like a second apartment equipped with a living area with open kitchen, two double bedrooms, a bathroom with window and tub, two closets.