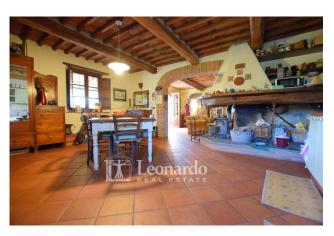

The main house, refurbished to perfection, is spread over two levels: on the ground floor the porch leads to the entrance where a large room connected to the spacious kitchen with fireplace that serves both environments, gives a pleasant welcome.