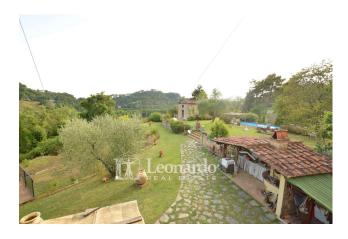

The entrance to the property opens up a view of the other hills in a two-hectare land with multifaceted resources where areas dedicated to orchards, olive groves, vegetable gardens, gardens, wood-fired ovens, aperitifs and natural amphitheater surround the two stone buildings and the pool.

The main house, refurbished to perfection, is spread over two levels: on the ground floor the porch leads to the entrance where a large room connected to the spacious kitchen with fireplace that serves both environments, gives a pleasant welcome.

We go up the exposed stairs to reach the sleeping area consisting of two double bedrooms and a third bedroom as well as a bathroom with shower and a closet with provision for the second bathroom.

The second building, currently renovated in the external parts, consists of a chapel that could become a second home immediately next to the swimming pool.