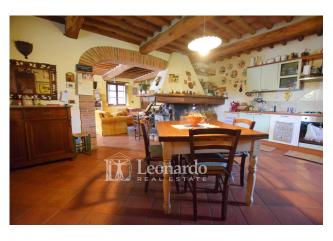

The main house, refurbished to perfection, is spread over two levels: on the ground floor the porch leads to the entrance where a large room connected to the spacious kitchen with fireplace that serves both environments, gives a pleasant welcome.

We go up the exposed stairs to reach the sleeping area consisting of two double bedrooms and a third bedroom as well as a bathroom with shower and a closet with provision for the second bathroom.

The second building, currently renovated in the external parts, consists of a chapel that could become a second home immediately next to the swimming pool.