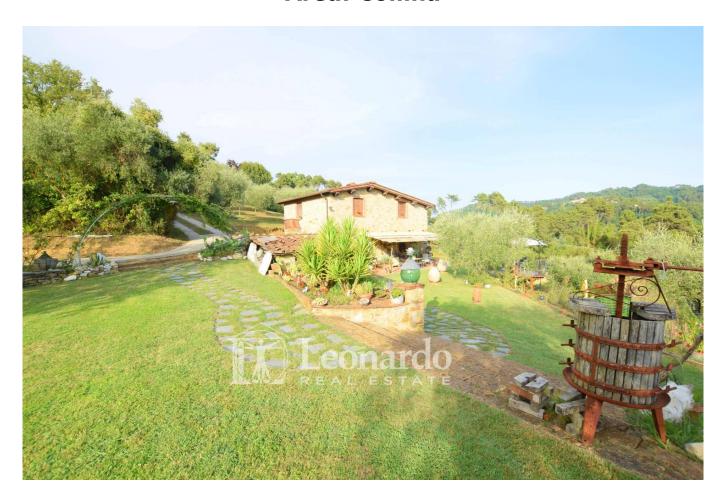

## 145 square meters | Bathrooms: 2 | Bedrooms: 3 | Rooms: 8

Rustic with swimming pool

In a sunny and panoramic position, this estate is an oasis of peace for those who love to live in a private place with large outdoor spaces, with attention to the smallest details everywhere.

The entrance to the property opens up a view of the other hills in a two-hectare land with multifaceted resources where areas dedicated to orchards, olive groves, vegetable gardens, gardens, wood-fired ovens, aperitifs and natural amphitheater surround the two stone buildings and the pool.

The main house, refurbished to perfection, is spread over two levels: on the ground floor the porch leads to the entrance where a large room connected to the spacious kitchen with fireplace that serves both environments, gives a pleasant welcome.

We go up the exposed stairs to reach the sleeping area consisting of two double bedrooms and a third bedroom as well as a bathroom with shower and a closet with provision for the second bathroom.

The second building, currently renovated in the external parts, consists of a chapel that could become a second home immediately next to the swimming pool.