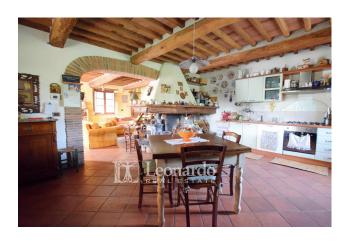

The main house, refurbished to perfection, is spread over two levels: on the ground floor the porch leads to the entrance where a large room connected to the spacious kitchen with fireplace that serves both environments, gives a pleasant welcome.

We go up the exposed stairs to reach the sleeping area consisting of two double bedrooms and a third bedroom as well as a bathroom with shower and a closet with provision for the second bathroom.

The second building, currently renovated in the external parts, consists of a chapel that could become a second home immediately next to the swimming pool.