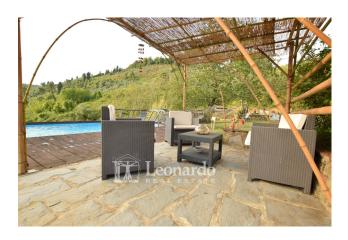

## 145 square meters | Bathrooms: 2 | Bedrooms: 3 | Rooms: 8

Rustic with swimming pool

In a sunny and panoramic position, this estate is an oasis of peace for those who love to live in a private place with large outdoor spaces, with attention to the smallest details everywhere.

The entrance to the property opens up a view of the other hills in a two-hectare land with multifaceted resources where areas dedicated to orchards, olive groves, vegetable gardens, gardens, wood-fired ovens, aperitifs and natural amphitheater surround the two stone buildings and the pool.

The main house, refurbished to perfection, is spread over two levels: on the ground floor the porch leads to the entrance where a large room connected to the spacious kitchen with fireplace that serves both environments, gives a pleasant welcome.

We go up the exposed stairs to reach the sleeping area consisting of two double bedrooms and a third bedroom as well as a bathroom with shower and a closet with provision for the second bathroom.

The second building, currently renovated in the external parts, consists of a chapel that could become a second home immediately next to the swimming pool.

A property impossible to describe in words but to be savored live

Ref. ES435

www.leonardorealestate.it

Leonardorealestate.it and Leonardoluxury are the two new projects dedicated to the prestigious properties of the Leonardo group Are you interested in evaluating other properties? Do you have a prestigious property to offer us?