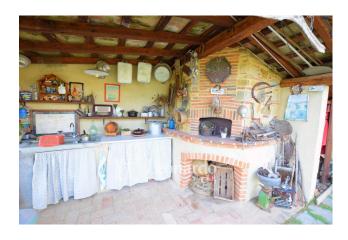

The main house, refurbished to perfection, is spread over two levels: on the ground floor the porch leads to the entrance where a large room connected to the spacious kitchen with fireplace that serves both environments, gives a pleasant welcome.

## **Features**

| Tv Antenna: Autonomous | Tv SAT: Condominium         | ADSL Coverage    |  |
|------------------------|-----------------------------|------------------|--|
| Cellar                 | Fastweb Coverage            | Fireplace        |  |
| Air-Conditioned        | Parquet                     | Telephone System |  |
| Wiring: By Law         | Shower Wooden Window Frames |                  |  |
| Aluminum Frames        | Predisposition for Alarm    | Safe-Deposit Box |  |
| Sea View               |                             |                  |  |