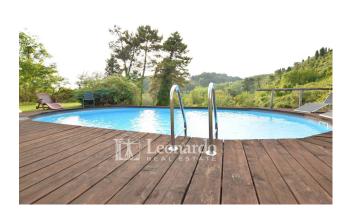

The entrance to the property opens up a view of the other hills in a two-hectare land with multifaceted resources where areas dedicated to orchards, olive groves, vegetable gardens, gardens, wood-fired ovens, aperitifs and natural amphitheater surround the two stone buildings and the pool.

We go up the exposed stairs to reach the sleeping area consisting of two double bedrooms and a third bedroom as well as a bathroom with shower and a closet with provision for the second bathroom.

The second building, currently renovated in the external parts, consists of a chapel that could become a second home immediately next to the swimming pool.