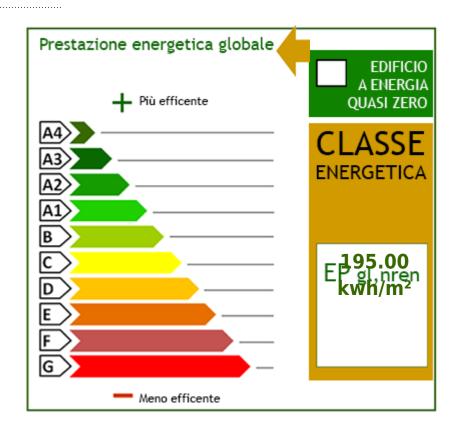

## **Property details**

| Code: ES435                            | Reason: Sale                |
|----------------------------------------|-----------------------------|
| Type: Indipendent house                | Region: Toscana             |
| Province: Lucca                        | Municipality: Camaiore      |
| Area: Collina                          | Price: Price on application |
| Total Square Meters: 145 square meters | Bedrooms: 3                 |
| Bathrooms: 2                           | Rooms: 8                    |
| : 23                                   | : 2                         |
| : Yes                                  | : 10.000 meters             |