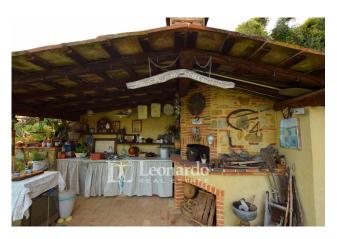

The entrance to the property opens up a view of the other hills in a two-hectare land with multifaceted resources where areas dedicated to orchards, olive groves, vegetable gardens, gardens, wood-fired ovens, aperitifs and natural amphitheater surround the two stone buildings and the pool.

The main house, refurbished to perfection, is spread over two levels: on the ground floor the porch leads to the entrance where a large room connected to the spacious kitchen with fireplace that serves both environments, gives a pleasant welcome.