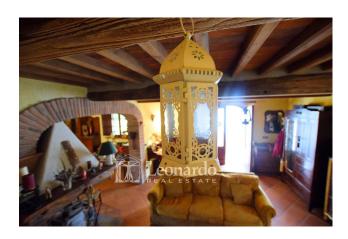

The main house, refurbished to perfection, is spread over two levels: on the ground floor the porch leads to the entrance where a large room connected to the spacious kitchen with fireplace that serves both environments, gives a pleasant welcome.

## **Features**

| Tv Antenna: Autonomous | Tv SAT: Condominium         | ADSL Coverage    |  |
|------------------------|-----------------------------|------------------|--|
| Cellar                 | Fastweb Coverage            | Fireplace        |  |
| Air-Conditioned        | Parquet                     | Telephone System |  |
| Wiring: By Law         | Shower Wooden Window Frames |                  |  |
| Aluminum Frames        | Predisposition for Alarm    | Safe-Deposit Box |  |
| Sea View               |                             |                  |  |