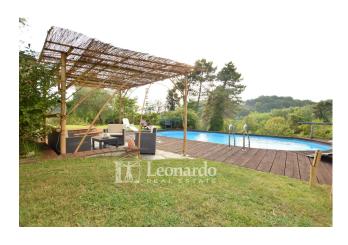

## 145 square meters | Bathrooms: 2 | Bedrooms: 3 | Rooms: 8

Rustic with swimming pool

In a sunny and panoramic position, this estate is an oasis of peace for those who love to live in a private place with large outdoor spaces, with attention to the smallest details everywhere.

The entrance to the property opens up a view of the other hills in a two-hectare land with multifaceted resources where areas dedicated to orchards, olive groves, vegetable gardens, gardens, wood-fired ovens, aperitifs and natural amphitheater surround the two stone buildings and the pool.

We go up the exposed stairs to reach the sleeping area consisting of two double bedrooms and a third bedroom as well as a bathroom with shower and a closet with provision for the second bathroom.

The second building, currently renovated in the external parts, consists of a chapel that could become a second home immediately next to the swimming pool.