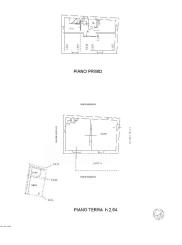

The main house, refurbished to perfection, is spread over two levels: on the ground floor the porch leads to the entrance where a large room connected to the spacious kitchen with fireplace that serves both environments, gives a pleasant welcome.

We go up the exposed stairs to reach the sleeping area consisting of two double bedrooms and a third bedroom as well as a bathroom with shower and a closet with provision for the second bathroom.

The second building, currently renovated in the external parts, consists of a chapel that could become a second home immediately next to the swimming pool.