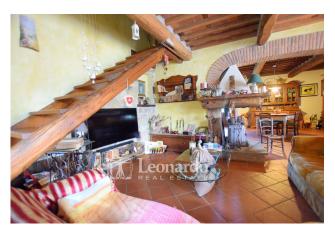

The main house, refurbished to perfection, is spread over two levels: on the ground floor the porch leads to the entrance where a large room connected to the spacious kitchen with fireplace that serves both environments, gives a pleasant welcome.

We go up the exposed stairs to reach the sleeping area consisting of two double bedrooms and a third bedroom as well as a bathroom with shower and a closet with provision for the second bathroom.

The second building, currently renovated in the external parts, consists of a chapel that could become a second home immediately next to the swimming pool.