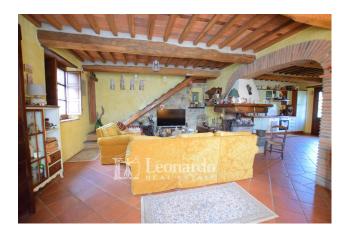

The main house, refurbished to perfection, is spread over two levels: on the ground floor the porch leads to the entrance where a large room connected to the spacious kitchen with fireplace that serves both environments, gives a pleasant welcome.

We go up the exposed stairs to reach the sleeping area consisting of two double bedrooms and a third bedroom as well as a bathroom with shower and a closet with provision for the second bathroom.

The second building, currently renovated in the external parts, consists of a chapel that could become a second home immediately next to the swimming pool.