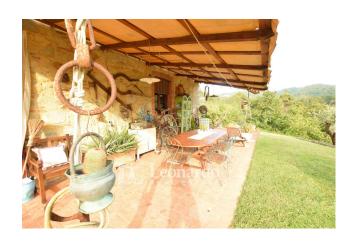

The main house, refurbished to perfection, is spread over two levels: on the ground floor the porch leads to the entrance where a large room connected to the spacious kitchen with fireplace that serves both environments, gives a pleasant welcome.