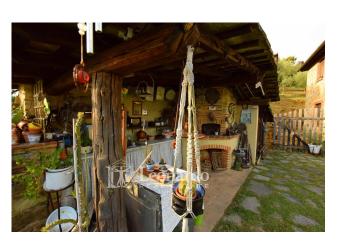

The main house, refurbished to perfection, is spread over two levels: on the ground floor the porch leads to the entrance where a large room connected to the spacious kitchen with fireplace that serves both environments, gives a pleasant welcome.