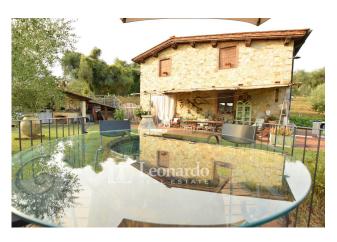

The main house, refurbished to perfection, is spread over two levels: on the ground floor the porch leads to the entrance where a large room connected to the spacious kitchen with fireplace that serves both environments, gives a pleasant welcome.