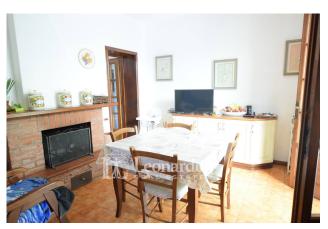

A courtyard to park cars welcomes us in front of the first entrance to the house.

The ground floor consists of an entrance hallway that connects the two main rooms of the living area completed by a large dining room with fireplace and open kitchen where the second entrance is located. Leaving the kitchen we find the first part of the garden partly paved and all flat where it is possible to eat outside under the comfortable veranda. Behind it is a large room where the laundry area and all the gardening equipment are currently used.