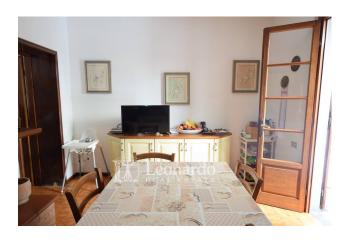

A courtyard to park cars welcomes us in front of the first entrance to the house.

The ground floor consists of an entrance hallway that connects the two main rooms of the living area completed by a large dining room with fireplace and open kitchen where the second entrance is located. Leaving the kitchen we find the first part of the garden partly paved and all flat where it is possible to eat outside under the comfortable veranda. Behind it is a large room where the laundry area and all the gardening equipment are currently used.