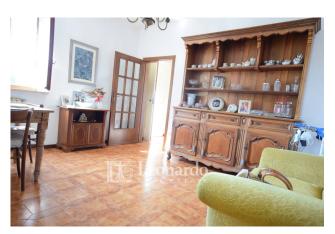

A courtyard to park cars welcomes us in front of the first entrance to the house.

The ground floor consists of an entrance hallway that connects the two main rooms of the living area completed by a large dining room with fireplace and open kitchen where the second entrance is located. Leaving the kitchen we find the first part of the garden partly paved and all flat where it is possible to eat outside under the comfortable veranda. Behind it is a large room where the laundry area and all the gardening equipment are currently used.