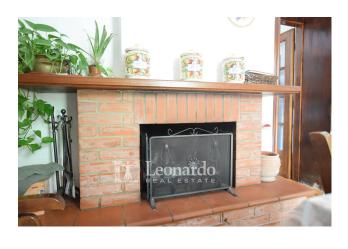

A courtyard to park cars welcomes us in front of the first entrance to the house.

The ground floor consists of an entrance hallway that connects the two main rooms of the living area completed by a large dining room with fireplace and open kitchen where the second entrance is located. Leaving the kitchen we find the first part of the garden partly paved and all flat where it is possible to eat outside under the comfortable veranda. Behind it is a large room where the laundry area and all the gardening equipment are currently used.