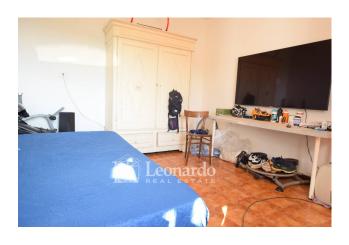

Going upstairs from the internal stairs we go to the sleeping area developed with a large corridor which leads to the three double bedrooms and the bathroom with window and bathtub. The panoramic side of the house is accompanied by the terrace.