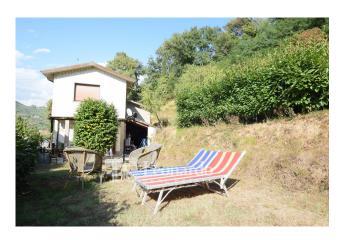

A courtyard to park cars welcomes us in front of the first entrance to the house.

The ground floor consists of an entrance hallway that connects the two main rooms of the living area completed by a large dining room with fireplace and open kitchen where the second entrance is located. Leaving the kitchen we find the first part of the garden partly paved and all flat where it is possible to eat outside under the comfortable veranda. Behind it is a large room where the laundry area and all the gardening equipment are currently used.

Continuing beyond the garden, the hilly area of 4500 square meters dedicated to the vegetable garden and the olive grove complete the property.

Ref. S908

www.immobiliare-leonardo.it

Do you want more information? Do you want to evaluate other real estate offers? Do you have to sell your property?