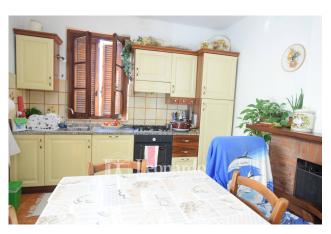

A courtyard to park cars welcomes us in front of the first entrance to the house.

The ground floor consists of an entrance hallway that connects the two main rooms of the living area completed by a large dining room with fireplace and open kitchen where the second entrance is located. Leaving the kitchen we find the first part of the garden partly paved and all flat where it is possible to eat outside under the comfortable veranda. Behind it is a large room where the laundry area and all the gardening equipment are currently used.