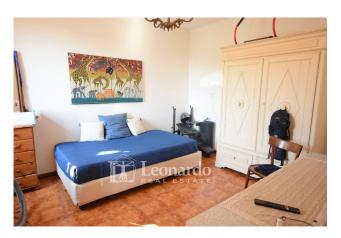

Going upstairs from the internal stairs we go to the sleeping area developed with a large corridor which leads to the three double bedrooms and the bathroom with window and bathtub. The panoramic side of the house is accompanied by the terrace.