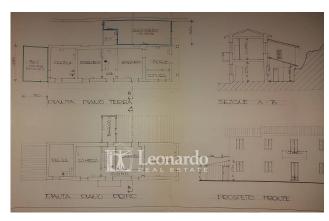

A courtyard to park cars welcomes us in front of the first entrance to the house.

The ground floor consists of an entrance hallway that connects the two main rooms of the living area completed by a large dining room with fireplace and open kitchen where the second entrance is located. Leaving the kitchen we find the first part of the garden partly paved and all flat where it is possible to eat outside under the comfortable veranda. Behind it is a large room where the laundry area and all the gardening equipment are currently used.

Going upstairs from the internal stairs we go to the sleeping area developed with a large corridor which leads to the three double bedrooms and the bathroom with window and bathtub. The panoramic side of the house is accompanied by the terrace.