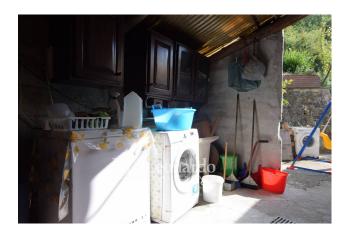

A courtyard to park cars welcomes us in front of the first entrance to the house.

The ground floor consists of an entrance hallway that connects the two main rooms of the living area completed by a large dining room with fireplace and open kitchen where the second entrance is located. Leaving the kitchen we find the first part of the garden partly paved and all flat where it is possible to eat outside under the comfortable veranda. Behind it is a large room where the laundry area and all the gardening equipment are currently used.