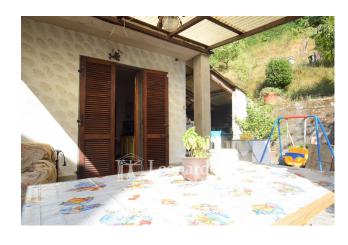

A courtyard to park cars welcomes us in front of the first entrance to the house.

The ground floor consists of an entrance hallway that connects the two main rooms of the living area completed by a large dining room with fireplace and open kitchen where the second entrance is located. Leaving the kitchen we find the first part of the garden partly paved and all flat where it is possible to eat outside under the comfortable veranda. Behind it is a large room where the laundry area and all the gardening equipment are currently used.