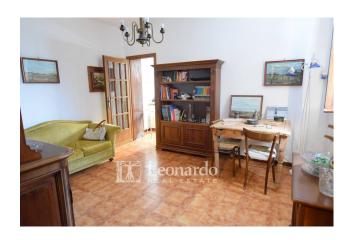

A courtyard to park cars welcomes us in front of the first entrance to the house.

The ground floor consists of an entrance hallway that connects the two main rooms of the living area completed by a large dining room with fireplace and open kitchen where the second entrance is located. Leaving the kitchen we find the first part of the garden partly paved and all flat where it is possible to eat outside under the comfortable veranda. Behind it is a large room where the laundry area and all the gardening equipment are currently used.