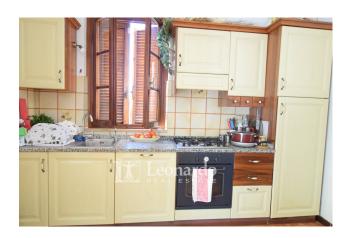

A courtyard to park cars welcomes us in front of the first entrance to the house.

The ground floor consists of an entrance hallway that connects the two main rooms of the living area completed by a large dining room with fireplace and open kitchen where the second entrance is located. Leaving the kitchen we find the first part of the garden partly paved and all flat where it is possible to eat outside under the comfortable veranda. Behind it is a large room where the laundry area and all the gardening equipment are currently used.