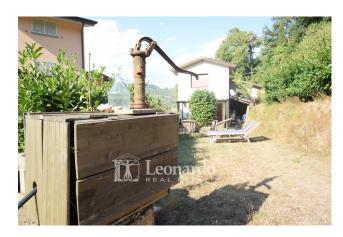

A courtyard to park cars welcomes us in front of the first entrance to the house.

The ground floor consists of an entrance hallway that connects the two main rooms of the living area completed by a large dining room with fireplace and open kitchen where the second entrance is located. Leaving the kitchen we find the first part of the garden partly paved and all flat where it is possible to eat outside under the comfortable veranda. Behind it is a large room where the laundry area and all the gardening equipment are currently used.

Continuing beyond the garden, the hilly area of 4500 square meters dedicated to the vegetable garden and the olive grove complete the property.

Ref. S908

www.immobiliare-leonardo.it

Do you want more information? Do you want to evaluate other real estate offers? Do you have to sell your property?