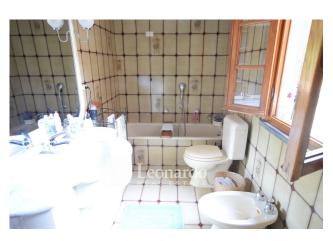

Going upstairs from the internal stairs we go to the sleeping area developed with a large corridor which leads to the three double bedrooms and the bathroom with window and bathtub. The panoramic side of the house is accompanied by the terrace.