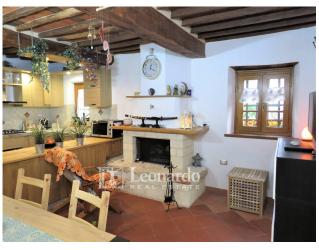

The house is in excellent condition immediately habitable.

From the common courtyard, access to the house is on the ground floor and takes us directly to the open space with fireplace and open kitchen in a welcoming and well-kept environment; we go up to the first floor which offers another area currently used as a living room and the first service bathroom with window; upstairs a double bedroom with the second bathroom precedes the attic which consists of another spacious double bedroom with light and high ceiling.