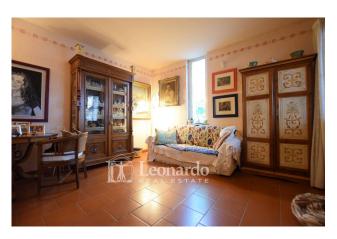

On the ground floor there is an entrance living room, a kitchen that opens onto a beautiful glass veranda and a first bathroom. The sleeping area is developed on the first floor with a double bedroom, a single bedroom, a balcony and a second bathroom.

The spaces of the sleeping area are enlarged by the two spacious rooms of the attic that can be used as a third bedroom.

The large and spacious tavern doubles the living area with a built-in kitchen and a large living room with fireplace.