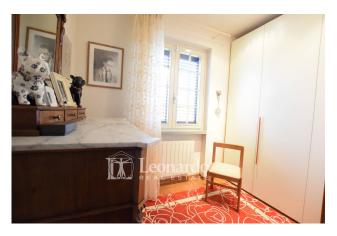

On the ground floor there is an entrance living room, a kitchen that opens onto a beautiful glass veranda and a first bathroom. The sleeping area is developed on the first floor with a double bedroom, a single bedroom, a balcony and a second bathroom.

The spaces of the sleeping area are enlarged by the two spacious rooms of the attic that can be used as a third bedroom.

The large and spacious tavern doubles the living area with a built-in kitchen and a large living room with fireplace.