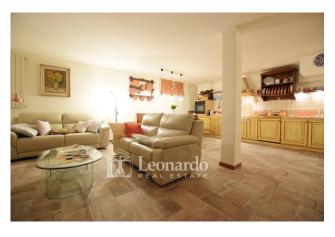

The spaces of the sleeping area are enlarged by the two spacious rooms of the attic that can be used as a third bedroom.

The large and spacious tavern doubles the living area with a built-in kitchen and a large living room with fireplace.