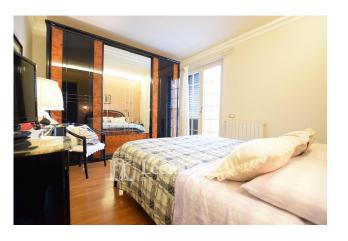

On the ground floor there is an entrance living room, a kitchen that opens onto a beautiful glass veranda and a first bathroom. The sleeping area is developed on the first floor with a double bedroom, a single bedroom, a balcony and a second bathroom.

The spaces of the sleeping area are enlarged by the two spacious rooms of the attic that can be used as a third bedroom.

The large and spacious tavern doubles the living area with a built-in kitchen and a large living room with fireplace.