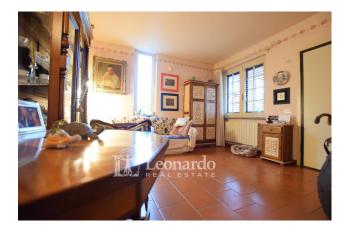

On the ground floor there is an entrance living room, a kitchen that opens onto a beautiful glass veranda and a first bathroom. The sleeping area is developed on the first floor with a double bedroom, a single bedroom, a balcony and a second bathroom.

The spaces of the sleeping area are enlarged by the two spacious rooms of the attic that can be used as a third bedroom.

The large and spacious tavern doubles the living area with a built-in kitchen and a large living room with fireplace.