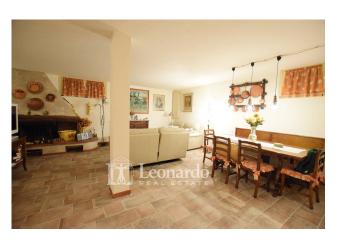

The spaces of the sleeping area are enlarged by the two spacious rooms of the attic that can be used as a third bedroom.

The large and spacious tavern doubles the living area with a built-in kitchen and a large living room with fireplace.