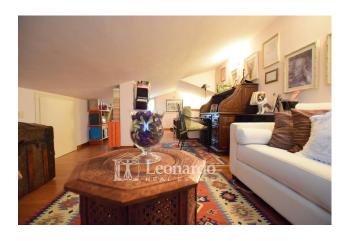

On the ground floor there is an entrance living room, a kitchen that opens onto a beautiful glass veranda and a first bathroom. The sleeping area is developed on the first floor with a double bedroom, a single bedroom, a balcony and a second bathroom.

The spaces of the sleeping area are enlarged by the two spacious rooms of the attic that can be used as a third bedroom.

The large and spacious tavern doubles the living area with a built-in kitchen and a large living room with fireplace.