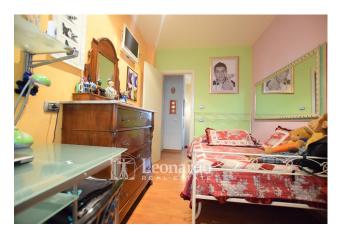

On the ground floor there is an entrance living room, a kitchen that opens onto a beautiful glass veranda and a first bathroom. The sleeping area is developed on the first floor with a double bedroom, a single bedroom, a balcony and a second bathroom.

The spaces of the sleeping area are enlarged by the two spacious rooms of the attic that can be used as a third bedroom.

The large and spacious tavern doubles the living area with a built-in kitchen and a large living room with fireplace.