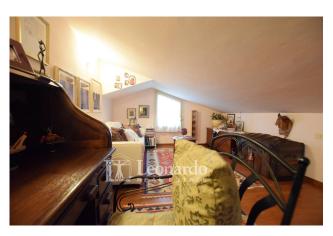

The spaces of the sleeping area are enlarged by the two spacious rooms of the attic that can be used as a third bedroom.

The large and spacious tavern doubles the living area with a built-in kitchen and a large living room with fireplace.