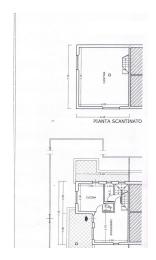

The spaces of the sleeping area are enlarged by the two spacious rooms of the attic that can be used as a third bedroom.

The large and spacious tavern doubles the living area with a built-in kitchen and a large living room with fireplace.