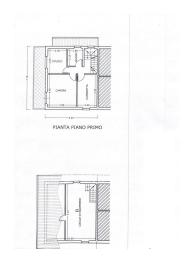

On the ground floor there is an entrance living room, a kitchen that opens onto a beautiful glass veranda and a first bathroom. The sleeping area is developed on the first floor with a double bedroom, a single bedroom, a balcony and a second bathroom.

The spaces of the sleeping area are enlarged by the two spacious rooms of the attic that can be used as a third bedroom.

The large and spacious tavern doubles the living area with a built-in kitchen and a large living room with fireplace.