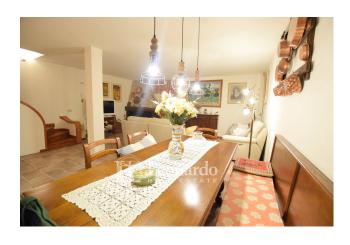

On the ground floor there is an entrance living room, a kitchen that opens onto a beautiful glass veranda and a first bathroom. The sleeping area is developed on the first floor with a double bedroom, a single bedroom, a balcony and a second bathroom.

The spaces of the sleeping area are enlarged by the two spacious rooms of the attic that can be used as a third bedroom.

The large and spacious tavern doubles the living area with a built-in kitchen and a large living room with fireplace.