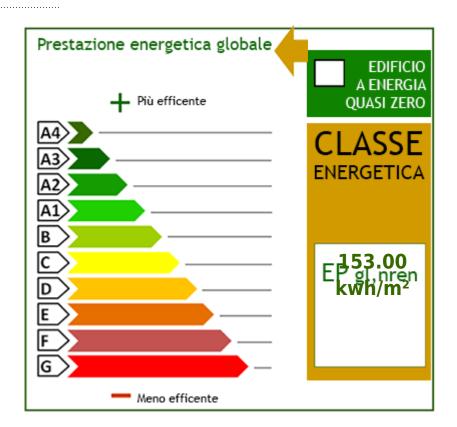

## **Property details**

| Code: ES458                            | Reason: Sale             |
|----------------------------------------|--------------------------|
| Type: Indipendent house                | <b>Region</b> : Toscana  |
| Province: Lucca                        | Municipality: Viareggio  |
| Area: Torre del Lago Puccini           | <b>Price</b> : € 310.000 |
| Total Square Meters: 140 square meters | Bedrooms: 3              |
| Bathrooms: 2                           | Rooms: 7                 |
| : 23                                   | : 2                      |
| : 2000                                 | : Yes                    |
| : 2.400 meters                         |                          |