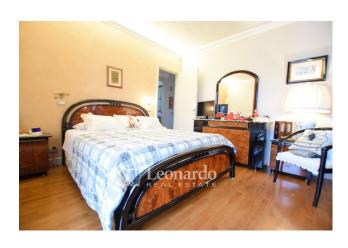

On the ground floor there is an entrance living room, a kitchen that opens onto a beautiful glass veranda and a first bathroom. The sleeping area is developed on the first floor with a double bedroom, a single bedroom, a balcony and a second bathroom.

The spaces of the sleeping area are enlarged by the two spacious rooms of the attic that can be used as a third bedroom.

The large and spacious tavern doubles the living area with a built-in kitchen and a large living room with fireplace.