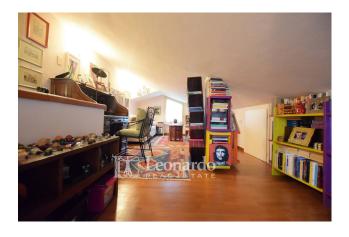

The spaces of the sleeping area are enlarged by the two spacious rooms of the attic that can be used as a third bedroom.

The large and spacious tavern doubles the living area with a built-in kitchen and a large living room with fireplace.