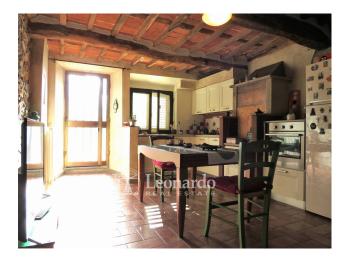

## 67 square meters | Bathrooms: 1 | Bedrooms: 2 | Rooms: 3

Rustic townhouse with courtyard for sale in Massarosa Pieve a Elici.

A delightful rustic residence recently renovated maintaining the style of the quiet village where it is located, it is ideal for those seeking tranquility and breathtaking views at the intersection between the sea and the hills of Massarosa.

The ground floor is intended for the open space living area, on the first floor there is a large double bedroom with terrace and second entrance, on the second floor the second double bedroom and bathroom with shower complete the main part of the property.

In the courtyard, a few meters from the house, there is a second service for laundry use and the wood-burning oven, the latter for common use, in addition to the exclusive and fenced courtyard that offers an optimal outdoor area to enjoy the beautiful season.