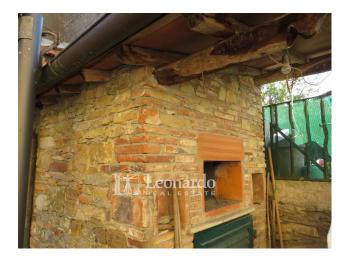

In the courtyard, a few meters from the house, there is a second service for laundry use and the wood-burning oven, the latter for common use, in addition to the exclusive and fenced courtyard that offers an optimal outdoor area to enjoy the beautiful season.