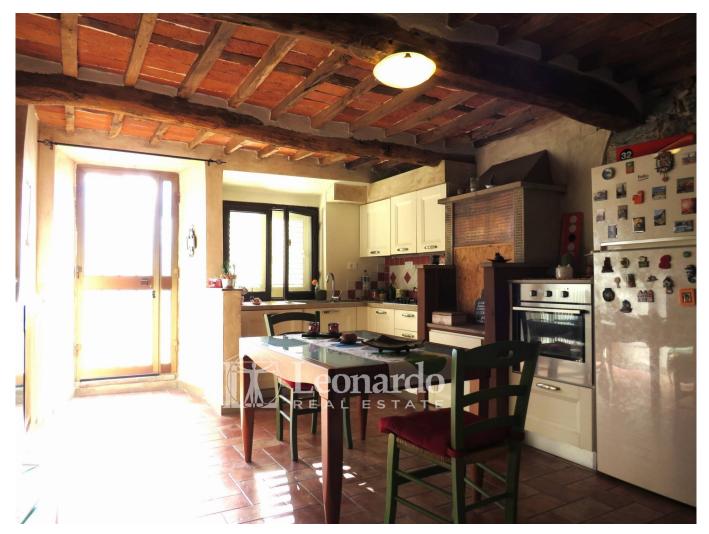

## 67 square meters | Bathrooms: 1 | Bedrooms: 2 | Rooms: 3

Rustic townhouse with courtyard for sale in Massarosa Pieve a Elici.

A delightful rustic residence recently renovated maintaining the style of the quiet village where it is located, it is ideal for those seeking tranquility and breathtaking views at the intersection between the sea and the hills of Massarosa.

The ground floor is intended for the open space living area, on the first floor there is a large double bedroom with terrace and second entrance, on the second floor the second double bedroom and bathroom with shower complete the main part of the property.

In the courtyard, a few meters from the house, there is a second service for laundry use and the wood-burning oven, the latter for common use, in addition to the exclusive and fenced courtyard that offers an optimal outdoor area to enjoy the beautiful season.