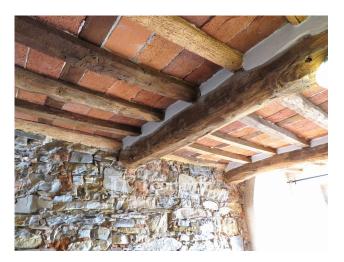

## 67 square meters | Bathrooms: 1 | Bedrooms: 2 | Rooms: 3

Rustic townhouse with courtyard for sale in Massarosa Pieve a Elici.

A delightful rustic residence recently renovated maintaining the style of the quiet village where it is located, it is ideal for those seeking tranquility and breathtaking views at the intersection between the sea and the hills of Massarosa.

In the courtyard, a few meters from the house, there is a second service for laundry use and the wood-burning oven, the latter for common use, in addition to the exclusive and fenced courtyard that offers an optimal outdoor area to enjoy the beautiful season.