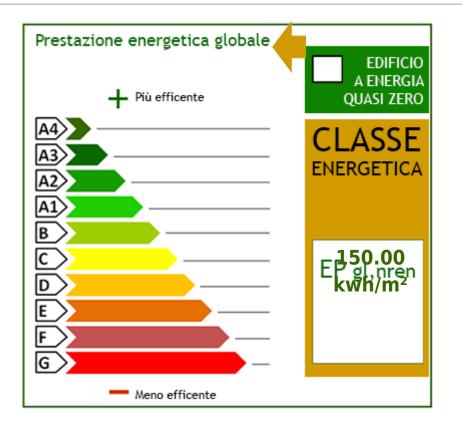

### **Property details**

| <b>Code</b> : M977                    | Reason: Sale             |
|---------------------------------------|--------------------------|
| Type: Indipendent house               | Region: Toscana          |
| Province: Lucca                       | Municipality: Massarosa  |
| Area: Pieve a Elici                   | <b>Price</b> : € 140.000 |
| Total Square Meters: 67 square meters | Bedrooms: 2              |
| Bathrooms: 1                          | Rooms: 3                 |
| : 2015                                | : Yes                    |
| : 10.000 meters                       |                          |