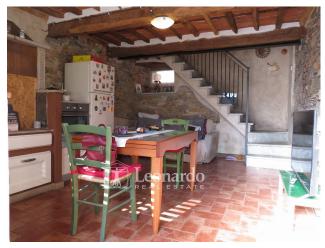

The ground floor is intended for the open space living area, on the first floor there is a large double bedroom with terrace and second entrance, on the second floor the second double bedroom and bathroom with shower complete the main part of the property.

In the courtyard, a few meters from the house, there is a second service for laundry use and the wood-burning oven, the latter for common use, in addition to the exclusive and fenced courtyard that offers an optimal outdoor area to enjoy the beautiful season.