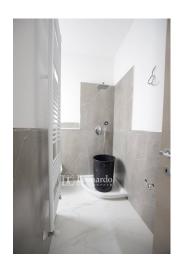

The sleeping area of the house for sale consists of a double bedroom, a single bedroom, bathroom, as well as a storage room - laundry. Pertaining to the house, but with independent and independent access, upstairs a large attic which can be accessed directly by lift, consisting of large rooms of livable height with connections and services for the cooking area, two bedrooms plus a bathroom and utility room - laundry completes the property.

#### **Features**

| Terrace                  | Tv Antenna: Autonomous | Tv SAT: Autonomous   |  |
|--------------------------|------------------------|----------------------|--|
| Closet                   | ADSL Coverage          | Fastweb Coverage     |  |
| Air-Conditioned          | Telephone System       | Wiring: By Law       |  |
| Sanitary Suspended       | Shower                 | Wooden Window Frames |  |
| Predisposition for Alarm | Safe-Deposit Box       | Shutters             |  |
| Shutters                 |                        |                      |  |