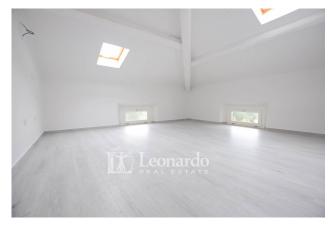

The property for sale, of about 120 square meters, equipped with a large attic with independent entrance, very bright and well exposed, is internally in excellent maintenance conditions and therefore can be immediately habitable.

The sleeping area of the house for sale consists of a double bedroom, a single bedroom, bathroom, as well as a storage room - laundry. Pertaining to the house, but with independent and independent access, upstairs a large attic which can be accessed directly by lift, consisting of large rooms of livable height with connections and services for the cooking area, two bedrooms plus a bathroom and utility room - laundry completes the property.