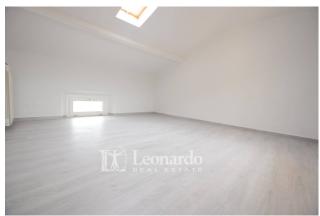

The property for sale, of about 120 square meters, equipped with a large attic with independent entrance, very bright and well exposed, is internally in excellent maintenance conditions and therefore can be immediately habitable.

The sleeping area of the house for sale consists of a double bedroom, a single bedroom, bathroom, as well as a storage room - laundry. Pertaining to the house, but with independent and independent access, upstairs a large attic which can be accessed directly by lift, consisting of large rooms of livable height with connections and services for the cooking area, two bedrooms plus a bathroom and utility room - laundry completes the property.