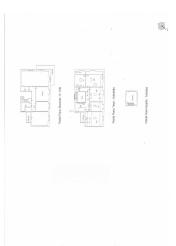

The property for sale, of about 120 square meters, equipped with a large attic with independent entrance, very bright and well exposed, is internally in excellent maintenance conditions and therefore can be immediately habitable.

The apartment for sale is located on the second and last floor of a completely renovated historic villa and is served by a lift connected directly to the inside of the house for both units.

On the second floor there is a large entrance hall overlooking the beautiful corner balcony facing the pine forest, kitchen, living room, bathroom.

The sleeping area of the house for sale consists of a double bedroom, a single bedroom, bathroom, as well as a storage room - laundry. Pertaining to the house, but with independent and independent access, upstairs a large attic which can be accessed directly by lift, consisting of large rooms of livable height with connections and services for the cooking area, two bedrooms plus a bathroom and utility room - laundry completes the property.