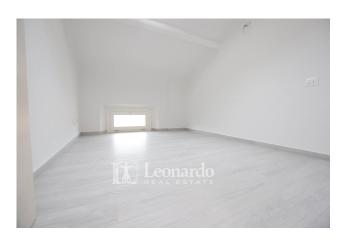

The property for sale, of about 120 square meters, equipped with a large attic with independent entrance, very bright and well exposed, is internally in excellent maintenance conditions and therefore can be immediately habitable.

The sleeping area of the house for sale consists of a double bedroom, a single bedroom, bathroom, as well as a storage room - laundry. Pertaining to the house, but with independent and independent access, upstairs a large attic which can be accessed directly by lift, consisting of large rooms of livable height with connections and services for the cooking area, two bedrooms plus a bathroom and utility room - laundry completes the property.