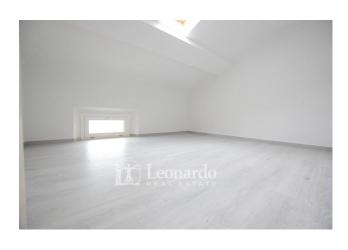

The property for sale, of about 120 square meters, equipped with a large attic with independent entrance, very bright and well exposed, is internally in excellent maintenance conditions and therefore can be immediately habitable.

The sleeping area of the house for sale consists of a double bedroom, a single bedroom, bathroom, as well as a storage room - laundry. Pertaining to the house, but with independent and independent access, upstairs a large attic which can be accessed directly by lift, consisting of large rooms of livable height with connections and services for the cooking area, two bedrooms plus a bathroom and utility room - laundry completes the property.