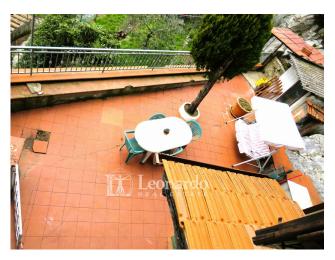

The stairs lead us to the large terrace from which you enter the house: the living room with fireplace, the open kitchen and two bedrooms make up the ground floor; we go upstairs and find three double bedrooms and the bathroom.

From the panoramic terrace you can reach the second bathroom with shower and a built-in tool shed.

The house is COMPLETELY in need of renovation and lends itself to being customized to become a special place for those who love an open view of the valley and the town and enjoy outdoor space on the terrace sheltered by the rock and sunny.

## **Features**

| Terrace: 50 m <sup>2</sup> | Tv Antenna: Autonomous | Closet |
|----------------------------|------------------------|--------|
| Fireplace                  | Wiring: By Law         | Shower |
| Wooden Window Frames       |                        |        |