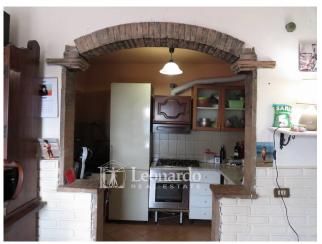

The stairs lead us to the large terrace from which you enter the house: the living room with fireplace, the open kitchen and two bedrooms make up the ground floor; we go upstairs and find three double bedrooms and the bathroom.