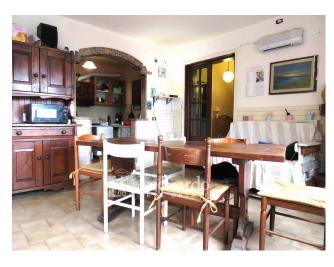

The stairs lead us to the large terrace from which you enter the house: the living room with fireplace, the open kitchen and two bedrooms make up the ground floor; we go upstairs and find three double bedrooms and the bathroom.