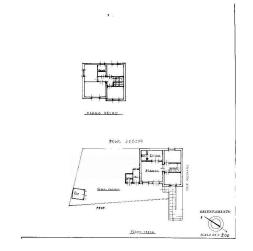

The stairs lead us to the large terrace from which you enter the house: the living room with fireplace, the open kitchen and two bedrooms make up the ground floor; we go upstairs and find three double bedrooms and the bathroom.

From the panoramic terrace you can reach the second bathroom with shower and a built-in tool shed.

The house is COMPLETELY in need of renovation and lends itself to being customized to become a special place for those who love an open view of the valley and the town and enjoy outdoor space on the terrace sheltered by the rock and sunny.

## **Property details**

| Code: ES462                            | Reason: Sale               |  |
|----------------------------------------|----------------------------|--|
| Type: Indipendent house                | Region: Toscana            |  |
| Province: Lucca                        | Municipality: Camaiore     |  |
| Area: Collina                          | Price: € 80.000 negotiable |  |
| Total Square Meters: 130 square meters | Bedrooms: 5                |  |
| Bathrooms: 2                           | Rooms: 6                   |  |
| : 23                                   | : 2                        |  |
| : 1980                                 | : Yes                      |  |
| : 15.000 meters                        |                            |  |

## **Features**

| Terrace: 50 m <sup>2</sup> | Tv Antenna: Autonomous | Closet |
|----------------------------|------------------------|--------|
| Fireplace                  | Wiring: By Law         | Shower |
| Wooden Window Frames       |                        |        |