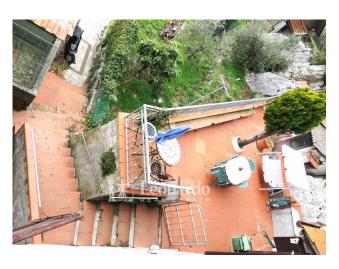

The stairs lead us to the large terrace from which you enter the house: the living room with fireplace, the open kitchen and two bedrooms make up the ground floor; we go upstairs and find three double bedrooms and the bathroom.

From the panoramic terrace you can reach the second bathroom with shower and a built-in tool shed.

The house is COMPLETELY in need of renovation and lends itself to being customized to become a special place for those who love an open view of the valley and the town and enjoy outdoor space on the terrace sheltered by the rock and sunny.