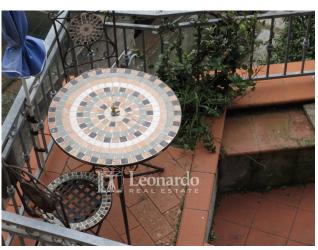

From the panoramic terrace you can reach the second bathroom with shower and a built-in tool shed.

The house is COMPLETELY in need of renovation and lends itself to being customized to become a special place for those who love an open view of the valley and the town and enjoy outdoor space on the terrace sheltered by the rock and sunny.

## **Features**

| Terrace: 50 m <sup>2</sup> | Tv Antenna: Autonomous | Closet |
|----------------------------|------------------------|--------|
| Fireplace                  | Wiring: By Law         | Shower |
| Wooden Window Frames       |                        |        |