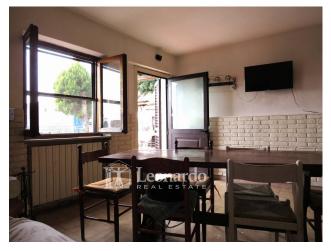

The stairs lead us to the large terrace from which you enter the house: the living room with fireplace, the open kitchen and two bedrooms make up the ground floor; we go upstairs and find three double bedrooms and the bathroom.