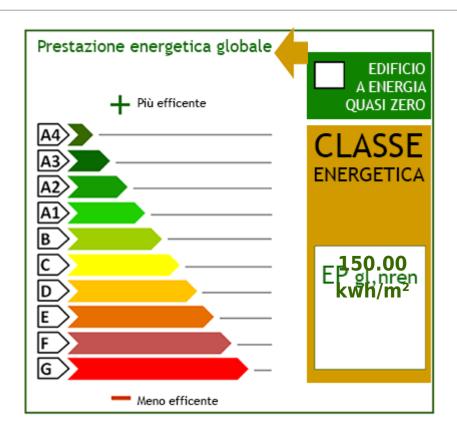

ince: Lucca                        | Municipality: Camaiore     |  |
| Area: Collina                          | Price: € 80.000 negotiable |  |
| Total Square Meters: 130 square meters | Bedrooms: 5                |  |
| Bathrooms: 2                           | Rooms: 6                   |  |
| : 23                                   | : 2                        |  |
| : 1980                                 | : Yes                      |  |
| : 15.000 meters                        |                            |  |

## **Features**

| Terrace: 50 m <sup>2</sup> | Tv Antenna: Autonomous | Closet |
|----------------------------|------------------------|--------|
| Fireplace                  | Wiring: By Law         | Shower |
| Wooden Window Frames       |                        |        |