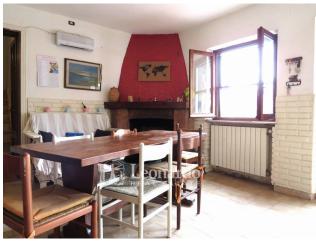

The stairs lead us to the large terrace from which you enter the house: the living room with fireplace, the open kitchen and two bedrooms make up the ground floor; we go upstairs and find three double bedrooms and the bathroom.

## **Features**

| Terrace: 50 m <sup>2</sup> | Tv Antenna: Autonomous | Closet |
|----------------------------|------------------------|--------|
| Fireplace                  | Wiring: By Law         | Shower |
| Wooden Window Frames       |                        |        |