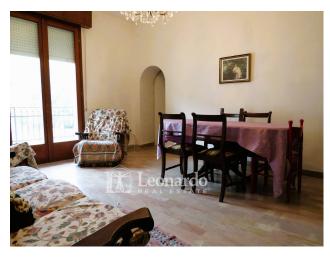

The first floor apartment comprises entrance hall with large central room, kitchen with terrace, two double bedrooms with terrace and large living room with habitable terrace; the second floor apartment, almost specular, offers more spacious rooms; the ground floor currently has a garage and another large commercial space with bathroom and kitchen in the back, which can be used as a garage with two large driveways. An attic and unfinished upper floor completes the spaces of the building.

The property is in good condition on the first floor, to be reviewed on the second floor.

Strategic position for proximity to the center and services.

Ref. P107

www.immobiliare-leonardo.it

Do you want more information? Do you want to evaluate other real estate offers? Need to sell your property?