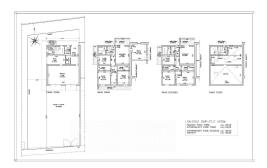

## Indipendent house for Sale to Pietrasanta Area: Città Giardino

270 square meters | Bathrooms: 4 | Bedrooms: 4 | Rooms: 8

Free building on three sides with garden.

We offer for sale the ideal solution for two families consisting of two apartments of 120 m2 each on the first and second floor and a garage and commercial space on the ground floor, with a garden of about 300 m2 on three sides of the property.

The first floor apartment comprises entrance hall with large central room, kitchen with terrace, two double bedrooms with terrace and large living room with habitable terrace; the second floor apartment, almost specular, offers more spacious rooms; the ground floor currently has a garage and another large commercial space with bathroom and kitchen in the back, which can be used as a garage with two large driveways. An attic and unfinished upper floor completes the spaces of the building.

## **Property details**

| <b>Code</b> : P107                     | Reason: Sale                        |
|----------------------------------------|-------------------------------------|
| Type: Indipendent house                | Region: Toscana                     |
| Province: Lucca                        | Municipality: Pietrasanta           |
| Area: Città Giardino                   | <b>Price</b> : € 850.000 negotiable |
| Total Square Meters: 270 square meters | Bedrooms: 4                         |
| Bathrooms: 4                           | Rooms: 8                            |
| : 25                                   | : 2                                 |
| : 1990                                 | : Yes                               |
| : 3.000 meters                         | : Triple                            |