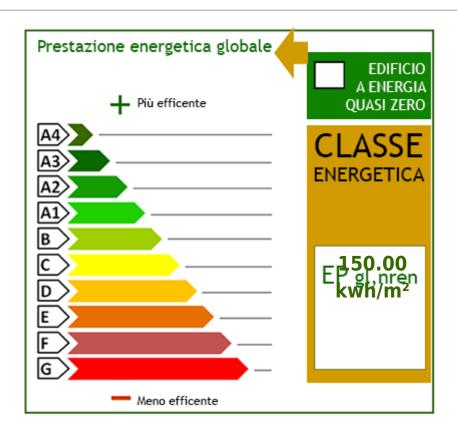

## **Property details**

| <b>Code</b> : P107                     | Reason: Sale                        |
|----------------------------------------|-------------------------------------|
| Type: Indipendent house                | Region: Toscana                     |
| Province: Lucca                        | Municipality: Pietrasanta           |
| Area: Città Giardino                   | <b>Price</b> : € 850.000 negotiable |
| Total Square Meters: 270 square meters | Bedrooms: 4                         |
| Bathrooms: 4                           | Rooms: 8                            |
| : 25                                   | : 2                                 |
| : 1990                                 | : Yes                               |
| : 3.000 meters                         | : Triple                            |