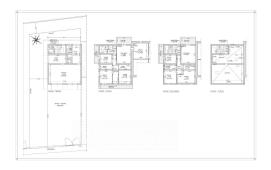

## Indipendent house for Sale to Pietrasanta Area: Città Giardino

270 square meters | Bathrooms: 4 | Bedrooms: 4 | Rooms: 8

Free building on three sides with garden.

We offer for sale the ideal solution for two families consisting of two apartments of 120 m2 each on the first and second floor and a garage and commercial space on the ground floor, with a garden of about 300 m2 on three sides of the property.

The first floor apartment comprises entrance hall with large central room, kitchen with terrace, two double bedrooms with terrace and large living room with habitable terrace; the second floor apartment, almost specular, offers more spacious rooms; the ground floor currently has a garage and another large commercial space with bathroom and kitchen in the back, which can be used as a garage with two large driveways. An attic and unfinished upper floor completes the spaces of the building.