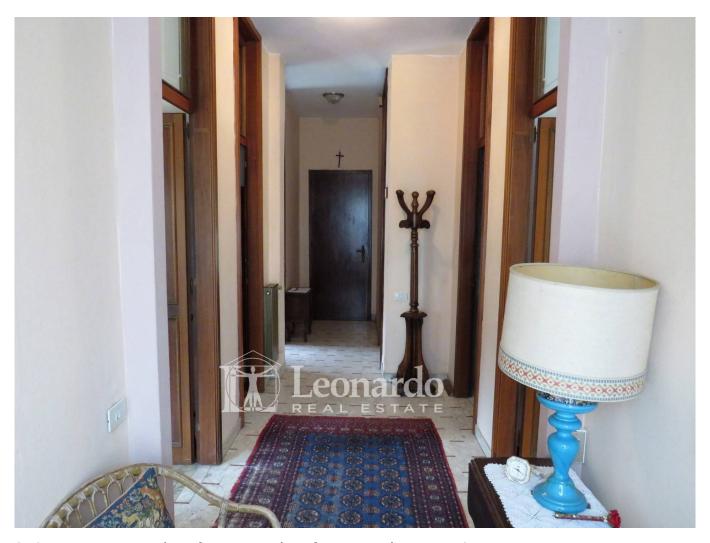

The first floor apartment comprises entrance hall with large central room, kitchen with terrace, two double bedrooms with terrace and large living room with habitable terrace; the second floor apartment, almost specular, offers more spacious rooms; the ground floor currently has a garage and another large commercial space with bathroom and kitchen in the back, which can be used as a garage with two large driveways. An attic and unfinished upper floor completes the spaces of the building.

The property is in good condition on the first floor, to be reviewed on the second floor.

Strategic position for proximity to the center and services.

Ref. P107

www.immobiliare-leonardo.it

Do you want more information? Do you want to evaluate other real estate offers? Need to sell your property?