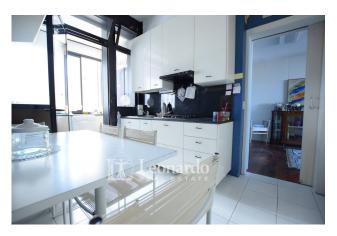

In the living room there is currently a sitting area and a dining area with a large table. The terrace instead hosts a second table and sofas.

The structure of the house currently includes a kitchen with a large veranda that continues the cooking and service area with a first bedroom with bathroom and two separate sleeping areas.