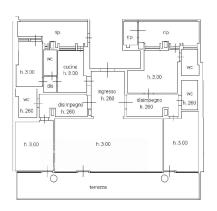

The prestigious property is located in a small and very exclusive condominium and is located on the first floor with a lift equipped with a parking space in a private cellar.

By accessing the apartment, the real pearl of this property is immediately presented to our eyes: a large double living room with windows facing the sea, a space of over 40 square meters connected to the large terraced balcony, which therefore creates a unique space for living. the house in close contact with the avenue to the sea and the sea.

In the living room there is currently a sitting area and a dining area with a large table. The terrace instead hosts a second table and sofas.

The structure of the house currently includes a kitchen with a large veranda that continues the cooking and service area with a first bedroom with bathroom and two separate sleeping areas.

On one side we find the independent master part, with a double bedroom facing the sea, a wardrobe room and an en suite bathroom. On the opposite side a second double bedroom with wardrobe room, private bathroom and closed balcony, a second large bedroom with sea view, a wardrobe area and the third bathroom.

The property therefore houses a total of four bedrooms and three bathrooms but thanks to the double entrance already present and also easily divisible into two independent units.

Ref. REA470

www.leonardorealestate.it