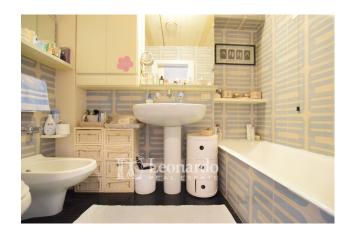

On one side we find the independent master part, with a double bedroom facing the sea, a wardrobe room and an en suite bathroom. On the opposite side a second double bedroom with wardrobe room, private bathroom and closed balcony, a second large bedroom with sea view, a wardrobe area and the third bathroom.

The property therefore houses a total of four bedrooms and three bathrooms but thanks to the double entrance already present and also easily divisible into two independent units.

Ref. REA470

www.leonardorealestate.it