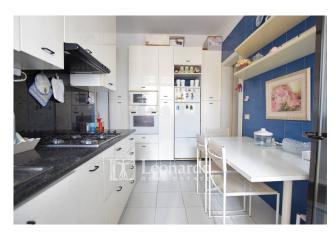

In the living room there is currently a sitting area and a dining area with a large table. The terrace instead hosts a second table and sofas.

The structure of the house currently includes a kitchen with a large veranda that continues the cooking and service area with a first bedroom with bathroom and two separate sleeping areas.