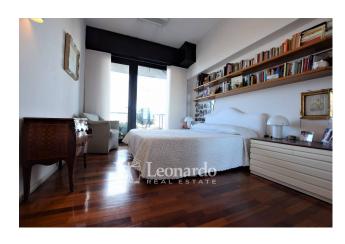

On one side we find the independent master part, with a double bedroom facing the sea, a wardrobe room and an en suite bathroom. On the opposite side a second double bedroom with wardrobe room, private bathroom and closed balcony, a second large bedroom with sea view, a wardrobe area and the third bathroom.