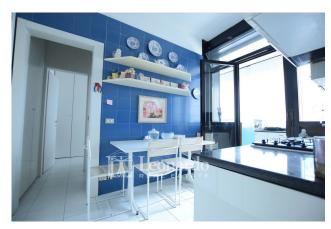

In the living room there is currently a sitting area and a dining area with a large table. The terrace instead hosts a second table and sofas.

The structure of the house currently includes a kitchen with a large veranda that continues the cooking and service area with a first bedroom with bathroom and two separate sleeping areas.