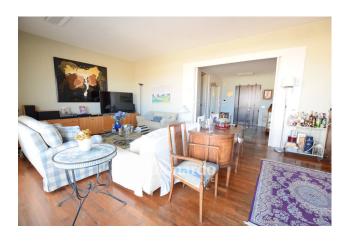

In the living room there is currently a sitting area and a dining area with a large table. The terrace instead hosts a second table and sofas.

The structure of the house currently includes a kitchen with a large veranda that continues the cooking and service area with a first bedroom with bathroom and two separate sleeping areas.