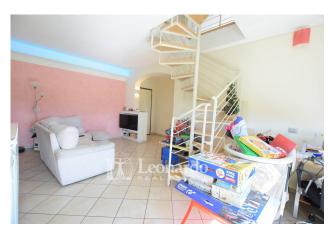

Second and last floor without elevator.

On the first level we find a spacious hall with a custom-equipped kitchen area, the front balcony gives additional light to these spaces for convivial moments.

The sleeping area includes three large bedrooms, two bathrooms and the second balcony.

The second level of the apartment for sale houses an attic with two rooms that can be used to expand the living area or to double the sleeping area.

Further value add three private parking spaces.

A fresh and versatile home near the center of Viareggio.