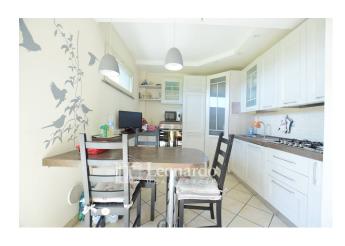

Second and last floor without elevator.

On the first level we find a spacious hall with a custom-equipped kitchen area, the front balcony gives additional light to these spaces for convivial moments.

The sleeping area includes three large bedrooms, two bathrooms and the second balcony.