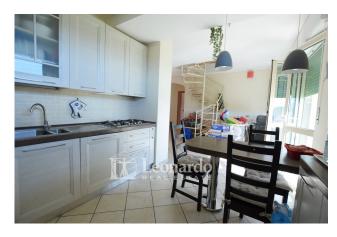

Second and last floor without elevator.

On the first level we find a spacious hall with a custom-equipped kitchen area, the front balcony gives additional light to these spaces for convivial moments.

The sleeping area includes three large bedrooms, two bathrooms and the second balcony.

The second level of the apartment for sale houses an attic with two rooms that can be used to expand the living area or to double the sleeping area.

Further value add three private parking spaces.

A fresh and versatile home near the center of Viareggio.