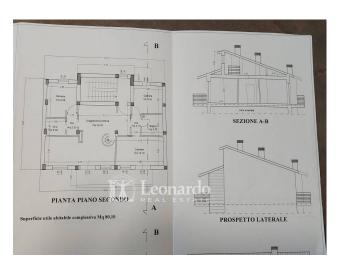

Second and last floor without elevator.

On the first level we find a spacious hall with a custom-equipped kitchen area, the front balcony gives additional light to these spaces for convivial moments.

The sleeping area includes three large bedrooms, two bathrooms and the second balcony.

The second level of the apartment for sale houses an attic with two rooms that can be used to expand the living area or to double the sleeping area.

Further value add three private parking spaces.

A fresh and versatile home near the center of Viareggio.