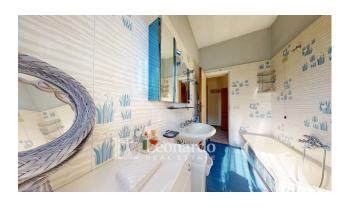

From the entrance we go up the stairs to enter the main floor, a single floor with: living room with balcony communicating with the

adjacent room with fireplace.

On the opposite side, garnished by the service balcony and pantry, there is the semi-habitable kitchen and the two large double bedrooms with bathroom with window.