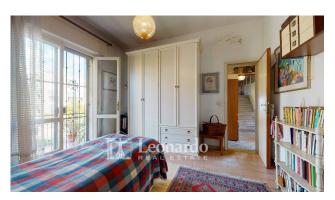

From the entrance we go up the stairs to enter the main floor, a single floor with: living room with balcony communicating with the

adjacent room with fireplace.

On the opposite side, garnished by the service balcony and pantry, there is the semi-habitable kitchen and the two large double bedrooms with bathroom with window.