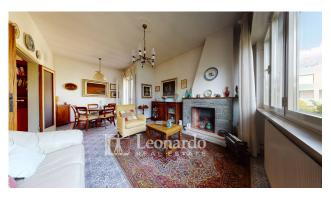

From the entrance we go up the stairs to enter the main floor, a single floor with: living room with balcony communicating with the

adjacent room with fireplace.

On the opposite side, garnished by the service balcony and pantry, there is the semi-habitable kitchen and the two large double bedrooms with bathroom with window.