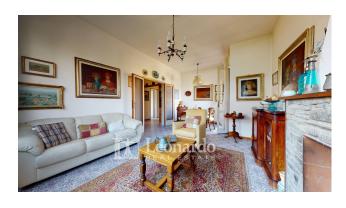

From the entrance we go up the stairs to enter the main floor, a single floor with: living room with balcony communicating with the

adjacent room with fireplace.

On the opposite side, garnished by the service balcony and pantry, there is the semi-habitable kitchen and the two large double bedrooms with bathroom with window.