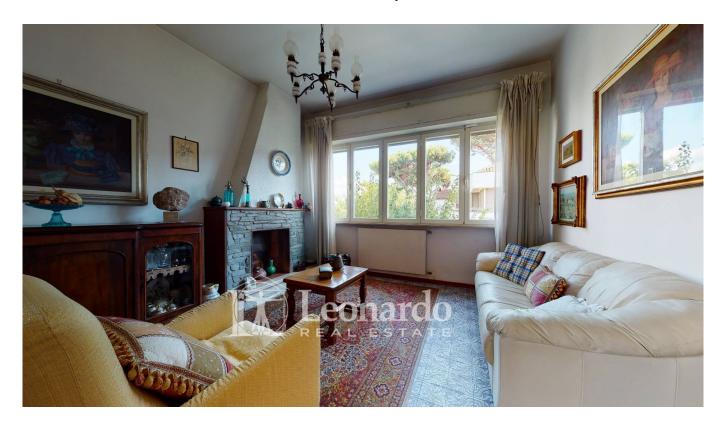

From the entrance we go up the stairs to enter the main floor, a single floor with: living room with balcony communicating with the

adjacent room with fireplace.

On the opposite side, garnished by the service balcony and pantry, there is the semi-habitable kitchen and the two large double bedrooms with bathroom with window.