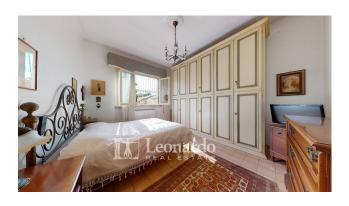

From the entrance we go up the stairs to enter the main floor, a single floor with: living room with balcony communicating with the

adjacent room with fireplace.

On the opposite side, garnished by the service balcony and pantry, there is the semi-habitable kitchen and the two large double bedrooms with bathroom with window.