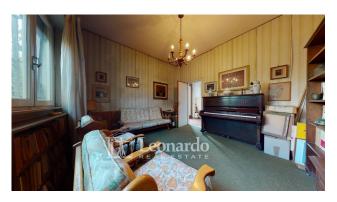

From the entrance we go up the stairs to enter the main floor, a single floor with: living room with balcony communicating with the

adjacent room with fireplace.

On the opposite side, garnished by the service balcony and pantry, there is the semi-habitable kitchen and the two large double bedrooms with bathroom with window.