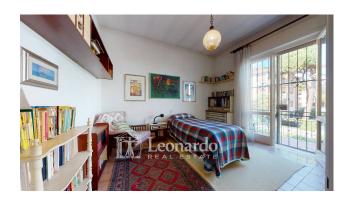

From the entrance we go up the stairs to enter the main floor, a single floor with: living room with balcony communicating with the

adjacent room with fireplace.

On the opposite side, garnished by the service balcony and pantry, there is the semi-habitable kitchen and the two large double bedrooms with bathroom with window.