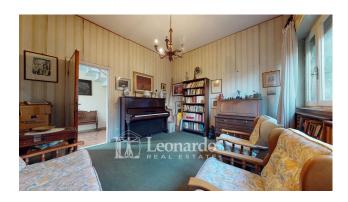

From the entrance we go up the stairs to enter the main floor, a single floor with: living room with balcony communicating with the

adjacent room with fireplace.

On the opposite side, garnished by the service balcony and pantry, there is the semi-habitable kitchen and the two large double bedrooms with bathroom with window.