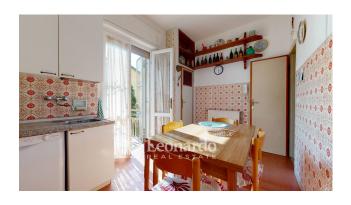

From the entrance we go up the stairs to enter the main floor, a single floor with: living room with balcony communicating with the

adjacent room with fireplace.

On the opposite side, garnished by the service balcony and pantry, there is the semi-habitable kitchen and the two large double bedrooms with bathroom with window.