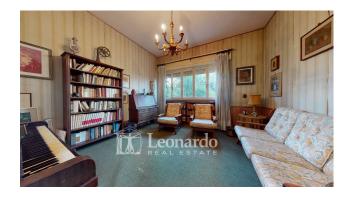

From the entrance we go up the stairs to enter the main floor, a single floor with: living room with balcony communicating with the

adjacent room with fireplace.

On the opposite side, garnished by the service balcony and pantry, there is the semi-habitable kitchen and the two large double bedrooms with bathroom with window.