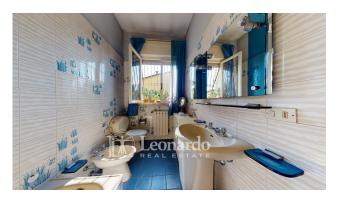

From the entrance we go up the stairs to enter the main floor, a single floor with: living room with balcony communicating with the

adjacent room with fireplace.

On the opposite side, garnished by the service balcony and pantry, there is the semi-habitable kitchen and the two large double bedrooms with bathroom with window.