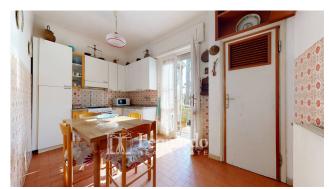

From the entrance we go up the stairs to enter the main floor, a single floor with: living room with balcony communicating with the

adjacent room with fireplace.

On the opposite side, garnished by the service balcony and pantry, there is the semi-habitable kitchen and the two large double bedrooms with bathroom with window.