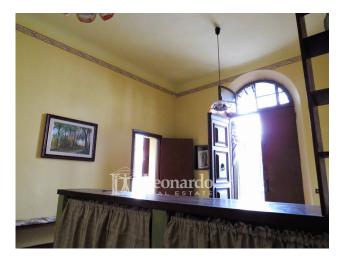

The entrance overlooks the dining room with open kitchen, connected to the room with fireplace. The sleeping area consists of three double bedrooms, one of which has a private courtyard, a bathroom with tub and a closet.

Characteristic of the house are the generously spacious rooms with high ceilings; the solution in question is partially to be restored.

The property has an outdoor space and courtyard on the three sides of the house which give the house added value.