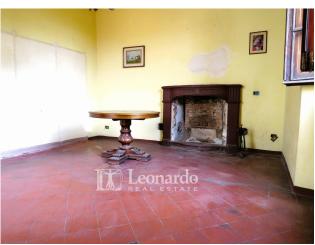

The entrance overlooks the dining room with open kitchen, connected to the room with fireplace. The sleeping area consists of three double bedrooms, one of which has a private courtyard, a bathroom with tub and a closet.

Characteristic of the house are the generously spacious rooms with high ceilings; the solution in question is partially to be restored.

The property has an outdoor space and courtyard on the three sides of the house which give the house added value.