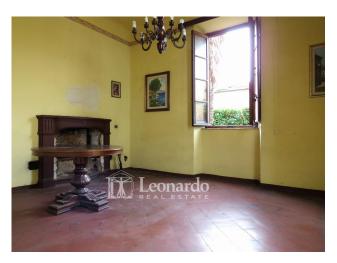

The entrance overlooks the dining room with open kitchen, connected to the room with fireplace. The sleeping area consists of three double bedrooms, one of which has a private courtyard, a bathroom with tub and a closet.