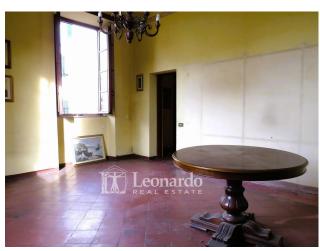

The entrance overlooks the dining room with open kitchen, connected to the room with fireplace. The sleeping area consists of three double bedrooms, one of which has a private courtyard, a bathroom with tub and a closet.

Characteristic of the house are the generously spacious rooms with high ceilings; the solution in question is partially to be restored.

The property has an outdoor space and courtyard on the three sides of the house which give the house added value.