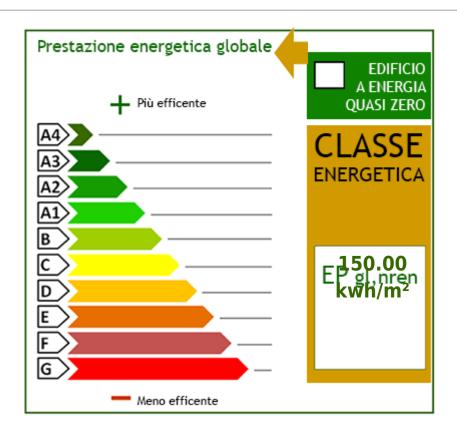

## **Property details**

| Code: Q150                             | Reason: Sale                |
|----------------------------------------|-----------------------------|
| <b>Type</b> : Apartment                | Region: Toscana             |
| Province: Lucca                        | Municipality: Massarosa     |
| Area: Quiesa                           | Price: € 200.000 negotiable |
| Total Square Meters: 160 square meters | Bedrooms: 3                 |
| Bathrooms: 1                           | Rooms: 5                    |
| : 28                                   | : 2                         |
| : 1980                                 | : Yes                       |
| : 11.000 meters                        |                             |