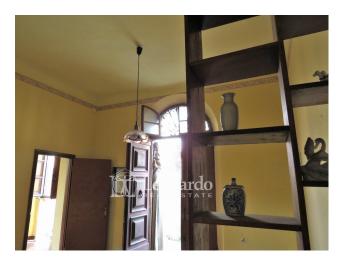

The entrance overlooks the dining room with open kitchen, connected to the room with fireplace. The sleeping area consists of three double bedrooms, one of which has a private courtyard, a bathroom with tub and a closet.

Characteristic of the house are the generously spacious rooms with high ceilings; the solution in question is partially to be restored.

The property has an outdoor space and courtyard on the three sides of the house which give the house added value.