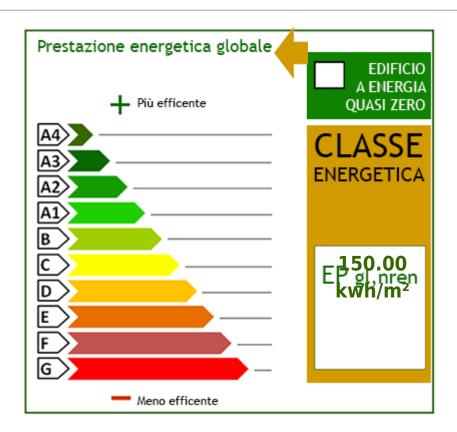

## **Property details**

| <b>Code</b> : Q155                             | Reason: Sale            |  |
|------------------------------------------------|-------------------------|--|
| Type: Indipendent house                        | Region: Toscana         |  |
| Province: Lucca                                | Municipality: Massarosa |  |
| Area: Quiesa                                   | Price: € 105.000        |  |
| <b>Total Square Meters</b> : 122 square meters | Bedrooms: 4             |  |
| Bathrooms: 1                                   | Rooms: 6                |  |
| : 25                                           | : 3                     |  |
| : 1986                                         | : Yes                   |  |
| : 11.000 meters                                | : Double                |  |