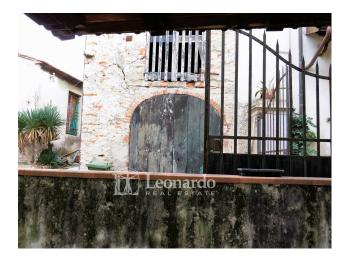

In addition to the main house, there is a historic annex with a large entrance that can be used as a garage or cellar and is arranged over two floors for a total of 80 square meters beyond the house. In addition, the possibility of parking a car and a warehouse or large storage room of about 20 square meters adjacent to the latter.