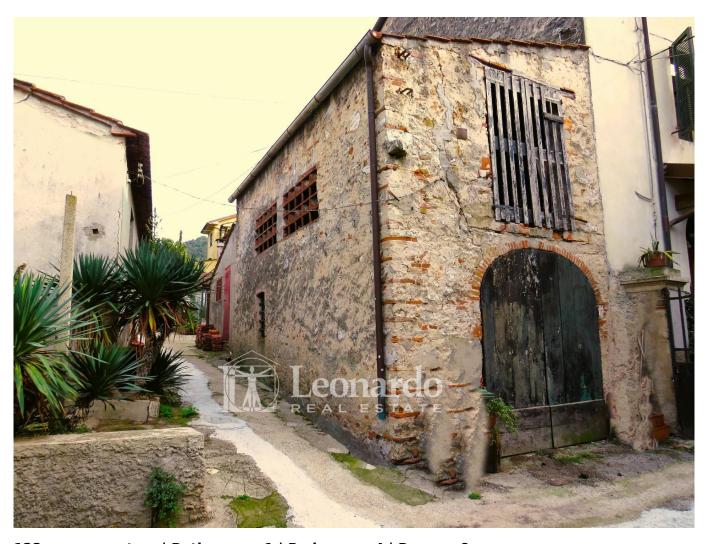

## Indipendent house for Sale to Massarosa Area: Quiesa

122 square meters | Bathrooms: 1 | Bedrooms: 4 | Rooms: 6

Townhouse with courtyard and annex

OCCASION

Agenzia Leonardo offers this interesting townhouse ideal for large families

The main property is spread over three levels accessible from the courtyard where there is no lack of space for outdoor dinners and lunches; the ground floor is dedicated to the living area consisting of sitting room, kitchen and bathroom with shower. The second floor offers a double bedroom and a single bedroom, as well as the upper floor, attic but all liveable.

In addition to the main house, there is a historic annex with a large entrance that can be used as a garage or cellar and is arranged over two floors for a total of 80 square meters beyond the house. In addition, the possibility of parking a car and a warehouse or large storage room of about 20 square meters adjacent to the latter.

The house is in good condition immediately habitable.

Ref. Q155

www.immobiliare-leonardo.it

Do you want more information? Do you want to evaluate other real estate offers? Do you have to sell your property?