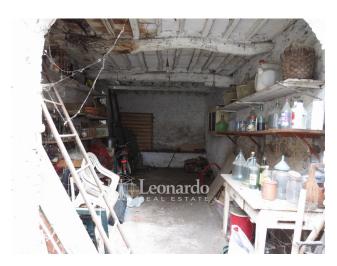

In addition to the main house, there is a historic annex with a large entrance that can be used as a garage or cellar and is arranged over two floors for a total of 80 square meters beyond the house. In addition, the possibility of parking a car and a warehouse or large storage room of about 20 square meters adjacent to the latter.

## **Features**

| Terrace: 22 m <sup>2</sup> | Tv Antenna: Autonomous | Closet           |
|----------------------------|------------------------|------------------|
| ADSL Coverage              | Cellar: 80 m²          | Fastweb Coverage |
| Wiring: By Law             | Shower                 | Aluminum Frames  |
| Shutters                   |                        |                  |