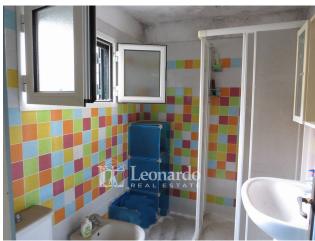

The main property is spread over three levels accessible from the courtyard where there is no lack of space for outdoor dinners and lunches; the ground floor is dedicated to the living area consisting of sitting room, kitchen and bathroom with shower. The second floor offers a double bedroom and a single bedroom, as well as the upper floor, attic but all liveable.

## **Features**

| Terrace: 22 m <sup>2</sup> | Tv Antenna: Autonomous | Closet           |
|----------------------------|------------------------|------------------|
| ADSL Coverage              | Cellar: 80 m²          | Fastweb Coverage |
| Wiring: By Law             | Shower                 | Aluminum Frames  |
| Shutters                   |                        |                  |