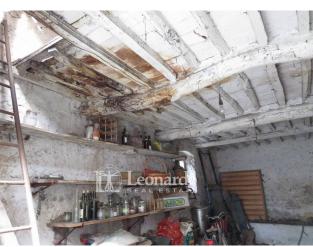

In addition to the main house, there is a historic annex with a large entrance that can be used as a garage or cellar and is arranged over two floors for a total of 80 square meters beyond the house. In addition, the possibility of parking a car and a warehouse or large storage room of about 20 square meters adjacent to the latter.