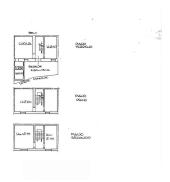

The main property is spread over three levels accessible from the courtyard where there is no lack of space for outdoor dinners and lunches; the ground floor is dedicated to the living area consisting of sitting room, kitchen and bathroom with shower. The second floor offers a double bedroom and a single bedroom, as well as the upper floor, attic but all liveable.

In addition to the main house, there is a historic annex with a large entrance that can be used as a garage or cellar and is arranged over two floors for a total of 80 square meters beyond the house. In addition, the possibility of parking a car and a warehouse or large storage room of about 20 square meters adjacent to the latter.