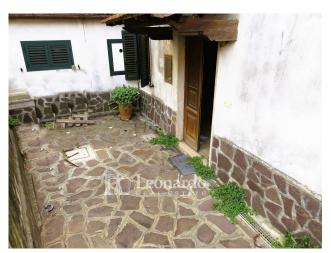

The main property is spread over three levels accessible from the courtyard where there is no lack of space for outdoor dinners and lunches; the ground floor is dedicated to the living area consisting of sitting room, kitchen and bathroom with shower. The second floor offers a double bedroom and a single bedroom, as well as the upper floor, attic but all liveable.

In addition to the main house, there is a historic annex with a large entrance that can be used as a garage or cellar and is arranged over two floors for a total of 80 square meters beyond the house. In addition, the possibility of parking a car and a warehouse or large storage room of about 20 square meters adjacent to the latter.