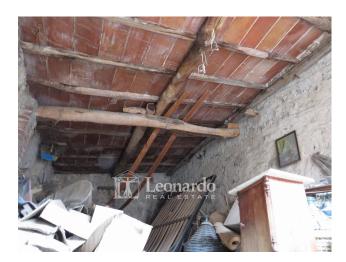

In addition to the main house, there is a historic annex with a large entrance that can be used as a garage or cellar and is arranged over two floors for a total of 80 square meters beyond the house. In addition, the possibility of parking a car and a warehouse or large storage room of about 20 square meters adjacent to the latter.