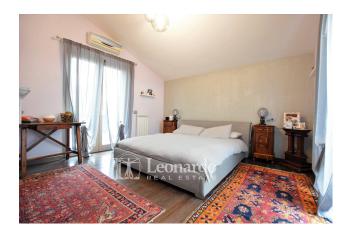

The upper floor consists of a double bedroom, two bathrooms, a small bedroom or wardrobe room and a third bedroom, double, which overlooks two terraces on the two opposite sides of the room.

The basement consists of a room with a fireplace, a kitchenette and a room that precedes the fourth bathroom of the house.