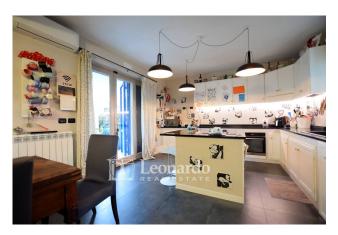

The house on the ground floor welcomes us with the spacious kitchen and the living room both equipped with the same double-sided fireplace, on the ground floor there is the first bathroom available for the living area.