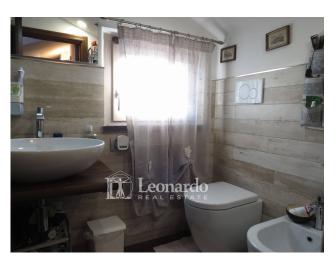

The upper floor consists of a double bedroom, two bathrooms, a small bedroom or wardrobe room and a third bedroom, double, which overlooks two terraces on the two opposite sides of the room.

The basement consists of a room with a fireplace, a kitchenette and a room that precedes the fourth bathroom of the house.