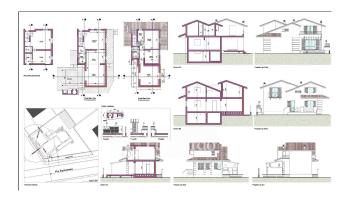

The house on the ground floor welcomes us with the spacious kitchen and the living room both equipped with the same double-sided fireplace, on the ground floor there is the first bathroom available for the living area.

The upper floor consists of a double bedroom, two bathrooms, a small bedroom or wardrobe room and a third bedroom, double, which overlooks two terraces on the two opposite sides of the room.

The basement consists of a room with a fireplace, a kitchenette and a room that precedes the fourth bathroom of the house.

The garden surrounds all four sides of the house and offers an area dedicated to the sun with a shower hidden by the fiberglass wall available on summer afternoons.

The care in the choice of visible and invisible materials is an important feature for those looking for a quality solution in a completely independent context and in a strategic position for each service.