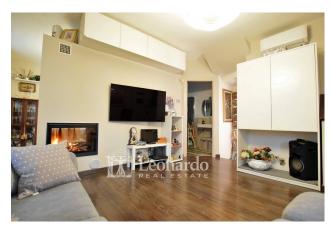

The house on the ground floor welcomes us with the spacious kitchen and the living room both equipped with the same double-sided fireplace, on the ground floor there is the first bathroom available for the living area.