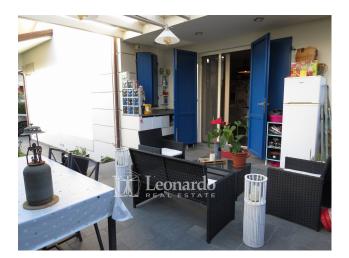

The garden surrounds all four sides of the house and offers an area dedicated to the sun with a shower hidden by the fiberglass wall available on summer afternoons.

The care in the choice of visible and invisible materials is an important feature for those looking for a quality solution in a completely independent context and in a strategic position for each service.