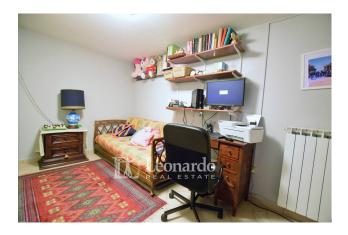

The upper floor consists of a double bedroom, two bathrooms, a small bedroom or wardrobe room and a third bedroom, double, which overlooks two terraces on the two opposite sides of the room.

The basement consists of a room with a fireplace, a kitchenette and a room that precedes the fourth bathroom of the house.