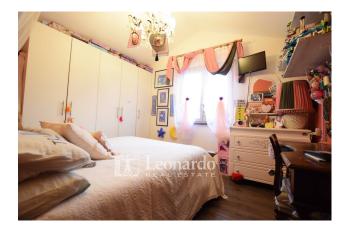

The upper floor consists of a double bedroom, two bathrooms, a small bedroom or wardrobe room and a third bedroom, double, which overlooks two terraces on the two opposite sides of the room.

The basement consists of a room with a fireplace, a kitchenette and a room that precedes the fourth bathroom of the house.