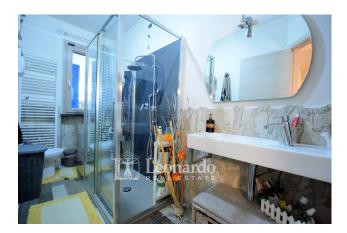

The upper floor consists of a double bedroom, two bathrooms, a small bedroom or wardrobe room and a third bedroom, double, which overlooks two terraces on the two opposite sides of the room.

The basement consists of a room with a fireplace, a kitchenette and a room that precedes the fourth bathroom of the house.

#### **Features**

| Terrace: 25 m <sup>2</sup> | Tv Antenna: Autonomous | Closet           |
|----------------------------|------------------------|------------------|
| ADSL Coverage              | Fastweb Coverage       | Fireplace        |
| Air-Conditioned            | Parquet                | Telephone System |
| Wiring: By Law             | Shower                 | Shutters         |
|                            |                        |                  |