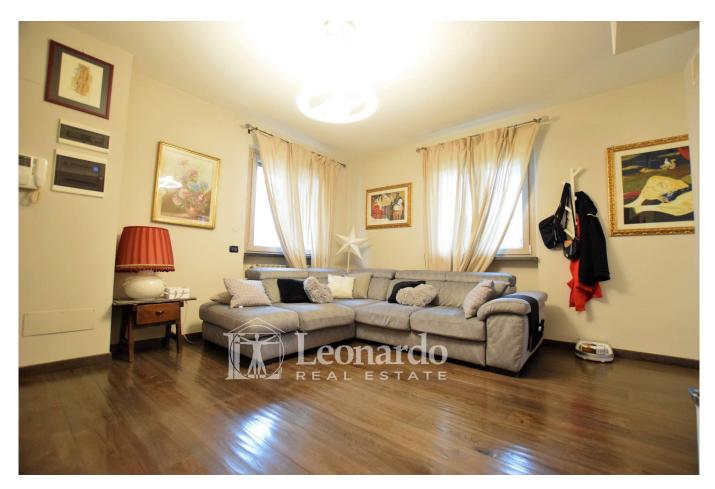

The house on the ground floor welcomes us with the spacious kitchen and the living room both equipped with the same double-sided fireplace, on the ground floor there is the first bathroom available for the living area.

The upper floor consists of a double bedroom, two bathrooms, a small bedroom or wardrobe room and a third bedroom, double, which overlooks two terraces on the two opposite sides of the room.

The basement consists of a room with a fireplace, a kitchenette and a room that precedes the fourth bathroom of the house.