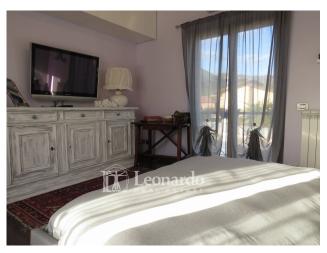

The upper floor consists of a double bedroom, two bathrooms, a small bedroom or wardrobe room and a third bedroom, double, which overlooks two terraces on the two opposite sides of the room.

The basement consists of a room with a fireplace, a kitchenette and a room that precedes the fourth bathroom of the house.