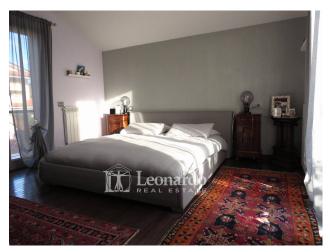

The upper floor consists of a double bedroom, two bathrooms, a small bedroom or wardrobe room and a third bedroom, double, which overlooks two terraces on the two opposite sides of the room.

The basement consists of a room with a fireplace, a kitchenette and a room that precedes the fourth bathroom of the house.