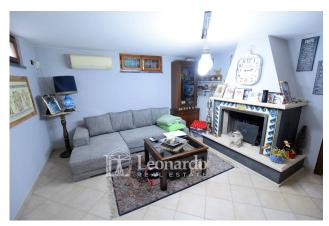

The upper floor consists of a double bedroom, two bathrooms, a small bedroom or wardrobe room and a third bedroom, double, which overlooks two terraces on the two opposite sides of the room.

The basement consists of a room with a fireplace, a kitchenette and a room that precedes the fourth bathroom of the house.