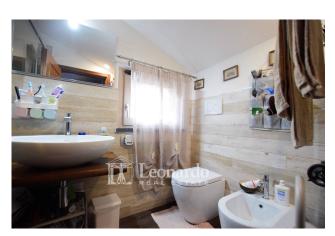

The upper floor consists of a double bedroom, two bathrooms, a small bedroom or wardrobe room and a third bedroom, double, which overlooks two terraces on the two opposite sides of the room.

The basement consists of a room with a fireplace, a kitchenette and a room that precedes the fourth bathroom of the house.