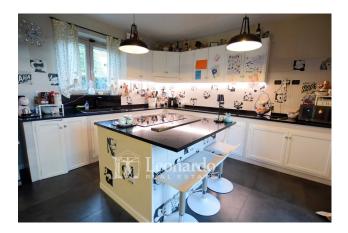

The house on the ground floor welcomes us with the spacious kitchen and the living room both equipped with the same double-sided fireplace, on the ground floor there is the first bathroom available for the living area.