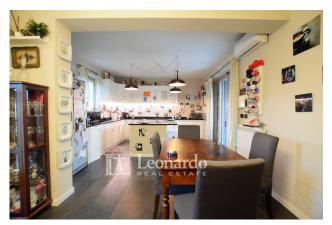

The house on the ground floor welcomes us with the spacious kitchen and the living room both equipped with the same double-sided fireplace, on the ground floor there is the first bathroom available for the living area.