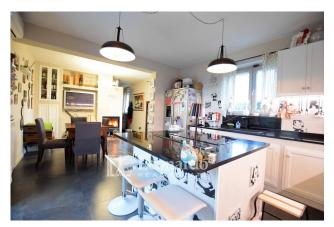

The house on the ground floor welcomes us with the spacious kitchen and the living room both equipped with the same double-sided fireplace, on the ground floor there is the first bathroom available for the living area.