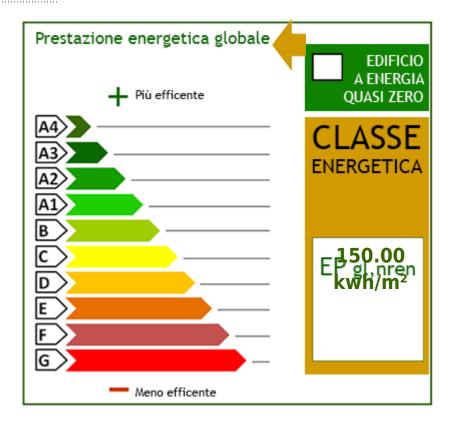

## **Property details**

| <b>Code</b> : ES485                    | Reason: Sale                |
|----------------------------------------|-----------------------------|
| Type: Indipendent house                | Region: Toscana             |
| Province: Lucca                        | Municipality: Massarosa     |
| Area: Piano di Conca                   | Price: € 395.000 negotiable |
| Total Square Meters: 190 square meters | Bedrooms: 3                 |
| Bathrooms: 4                           | Rooms: 7                    |
| : 23                                   | : 3                         |
| : 2021                                 | : Yes                       |
| : 5.000 meters                         |                             |