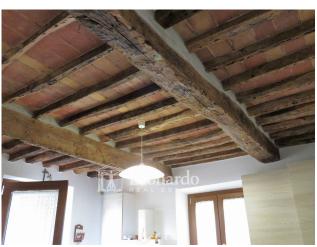

The driveway entrance to the private area leads us to the entrance of the house which is spread over three levels. On the ground floor we find the living area with open kitchen, on the mezzanine in the first bathroom with shower, on the first floor a spacious double bedroom, on the second floor another double bedroom and the second bathroom. The house looks like new and ready to be inhabited immediately.