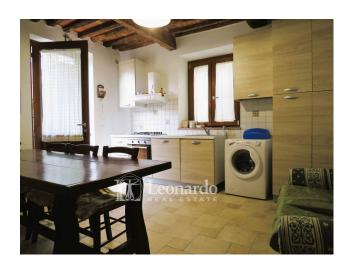

The driveway entrance to the private area leads us to the entrance of the house which is spread over three levels. On the ground floor we find the living area with open kitchen, on the mezzanine in the first bathroom with shower, on the first floor a spacious double bedroom, on the second floor another double bedroom and the second bathroom. The house looks like new and ready to be inhabited immediately.