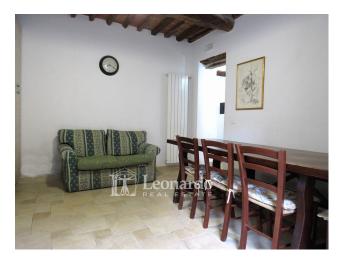

The driveway entrance to the private area leads us to the entrance of the house which is spread over three levels. On the ground floor we find the living area with open kitchen, on the mezzanine in the first bathroom with shower, on the first floor a spacious double bedroom, on the second floor another double bedroom and the second bathroom. The house looks like new and ready to be inhabited immediately.