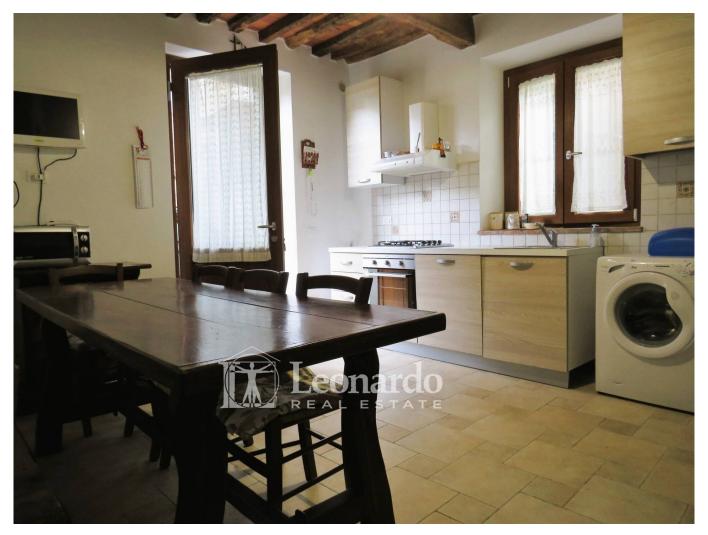

## Indipendent house for Sale to Massarosa Area: Corsanico

93 square meters | Bathrooms: 2 | Bedrooms: 2 | Rooms: 3

Terraced house with courtyard and annex

Among the hills of Massarosa in the Corsanico area we have for sale a terraced house free on three sides with a private courtyard and building for cellar use as well as the courtyard.

The driveway entrance to the private area leads us to the entrance of the house which is spread over three levels. On the ground floor we find the living area with open kitchen, on the mezzanine in the first bathroom with shower, on the first floor a spacious double bedroom, on the second floor another double bedroom and the second bathroom. The house looks like new and ready to be inhabited immediately.