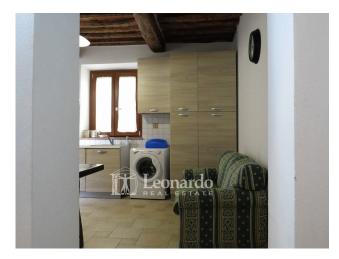

The driveway entrance to the private area leads us to the entrance of the house which is spread over three levels. On the ground floor we find the living area with open kitchen, on the mezzanine in the first bathroom with shower, on the first floor a spacious double bedroom, on the second floor another double bedroom and the second bathroom. The house looks like new and ready to be inhabited immediately.

Beyond the courtyard, the property has an annex currently used as a cellar, on two levels.

At 50 meters, a fenced vineyard of about 1000 m2 with a splendid view of the sea adds value to the house.

Ref. C182