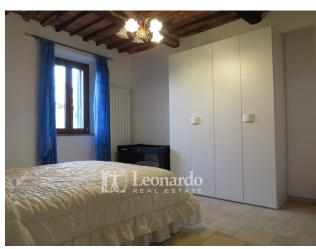

The driveway entrance to the private area leads us to the entrance of the house which is spread over three levels. On the ground floor we find the living area with open kitchen, on the mezzanine in the first bathroom with shower, on the first floor a spacious double bedroom, on the second floor another double bedroom and the second bathroom. The house looks like new and ready to be inhabited immediately.

## **Property details**

| <b>Code</b> : C182                            |        | Reason: Sale             |
|-----------------------------------------------|--------|--------------------------|
| Type: Indipendent house                       |        | Region: Toscana          |
| Province: Lucca                               |        | Municipality: Massarosa  |
| Area: Corsanico                               |        | <b>Price</b> : € 250.000 |
| <b>Total Square Meters</b> : 93 square meters |        | Bedrooms: 2              |
| Bathrooms: 2                                  |        | Rooms: 3                 |
| : 2015                                        |        | : Yes                    |
| : 13.000 meters                               |        |                          |
| Features                                      |        |                          |
| Tv Antenna: Autonomous                        | Closet | ADSL Coverage            |