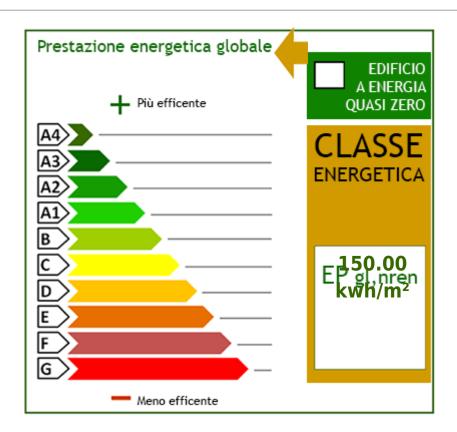

## **Property details**

| <b>Code</b> : C182                            |        | Reason: Sale             |
|-----------------------------------------------|--------|--------------------------|
| Type: Indipendent house                       |        | Region: Toscana          |
| Province: Lucca                               |        | Municipality: Massarosa  |
| Area: Corsanico                               |        | <b>Price</b> : € 250.000 |
| <b>Total Square Meters</b> : 93 square meters |        | Bedrooms: 2              |
| Bathrooms: 2                                  |        | Rooms: 3                 |
| : 2015                                        |        | : Yes                    |
| : 13.000 meters                               |        |                          |
| Features                                      |        |                          |
| Tv Antenna: Autonomous                        | Closet | ADSL Coverage            |