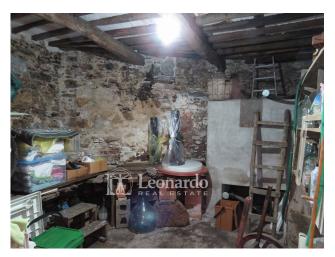

Beyond the courtyard, the property has an annex currently used as a cellar, on two levels.

At 50 meters, a fenced vineyard of about 1000 m2 with a splendid view of the sea adds value to the house.

Ref. C182

## Nearby

Shower

Cellar: 40 m<sup>2</sup>

Post Offices