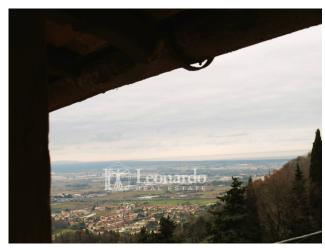

Access to the house is pedestrian.

Beyond the pedestrian street, the fenced-in garden opens up on two levels: a pleasant place to dine in company of the breathtaking view characteristic of Corsanico.

The house also has a garage a few meters from the house where there is an annex and a second enclosed garden overlooking the other areas of the property in question.

#### **Features**

| Terrace: 10 m² | Porch: 10 m <sup>2</sup> | Closet    |
|----------------|--------------------------|-----------|
| ADSL Coverage  | Fastweb Coverage         | Fireplace |
| Shower         | Wooden Window Frames     | Sea View  |