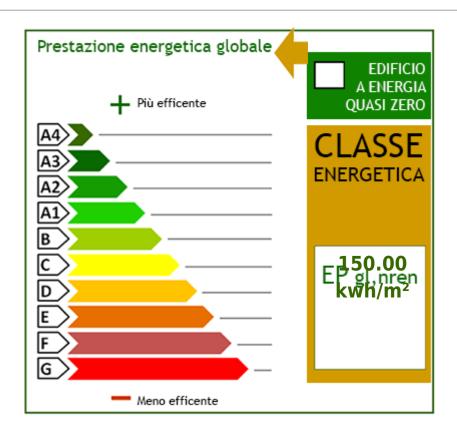

# **Property details**

| <b>Code</b> : C208                     | Reason: Sale                        |
|----------------------------------------|-------------------------------------|
| Type: Indipendent house                | <b>Region</b> : Toscana             |
| Province: Lucca                        | Municipality: Massarosa             |
| Area: Corsanico                        | <b>Price</b> : € 160.000 negotiable |
| Total Square Meters: 160 square meters | Bedrooms: 4                         |
| Bathrooms: 1                           | Rooms: 6                            |
| : Yes                                  | : 15.000 meters                     |
| : Single                               |                                     |