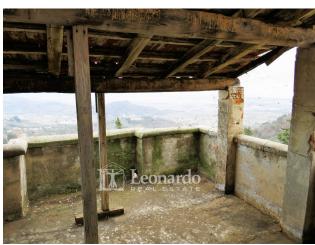

On the first floor there is a double bedroom with wardrobe room and a second double bedroom as well as a bathroom with shower.

On the next floor, the attic has two more double bedrooms and a covered panoramic terrace.

Access to the house is pedestrian.

Beyond the pedestrian street, the fenced-in garden opens up on two levels: a pleasant place to dine in company of the breathtaking view characteristic of Corsanico.

The house also has a garage a few meters from the house where there is an annex and a second enclosed garden overlooking the other areas of the property in question.