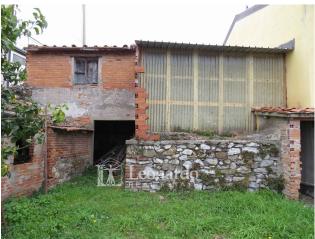

Access to the house is pedestrian.

Beyond the pedestrian street, the fenced-in garden opens up on two levels: a pleasant place to dine in company of the breathtaking view characteristic of Corsanico.

The house also has a garage a few meters from the house where there is an annex and a second enclosed garden overlooking the other areas of the property in question.

Ideal for large families or as a second home for those looking for village life combined with hills and landscapes overlooking the sea.

To be restructured

Ref. C208

www.immobiliare-leonardo.it

Do you want more information? Do you want to evaluate other real estate offers? Need to sell your property?