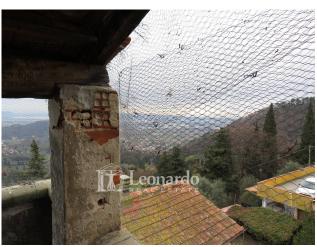

Access to the house is pedestrian.

Beyond the pedestrian street, the fenced-in garden opens up on two levels: a pleasant place to dine in company of the breathtaking view characteristic of Corsanico.

The house also has a garage a few meters from the house where there is an annex and a second enclosed garden overlooking the other areas of the property in question.

Ideal for large families or as a second home for those looking for village life combined with hills and landscapes overlooking the sea.

To be restructured

Ref. C208

www.immobiliare-leonardo.it

Do you want more information? Do you want to evaluate other real estate offers? Need to sell your property?