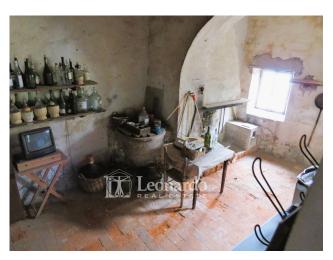

The main house comprises on the ground floor a large kitchen with fireplace and closet under the stairs; from the kitchen or from the back of the house you can access the spacious cellar also equipped with a fireplace.