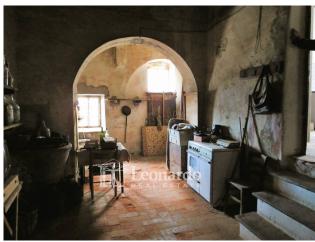

The main house comprises on the ground floor a large kitchen with fireplace and closet under the stairs; from the kitchen or from the back of the house you can access the spacious cellar also equipped with a fireplace.