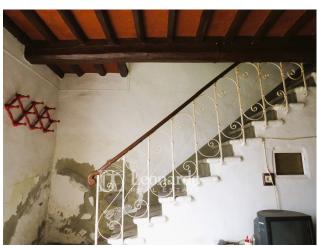

The main house comprises on the ground floor a large kitchen with fireplace and closet under the stairs; from the kitchen or from the back of the house you can access the spacious cellar also equipped with a fireplace.

On the first floor there is a double bedroom with wardrobe room and a second double bedroom as well as a bathroom with shower.

On the next floor, the attic has two more double bedrooms and a covered panoramic terrace.