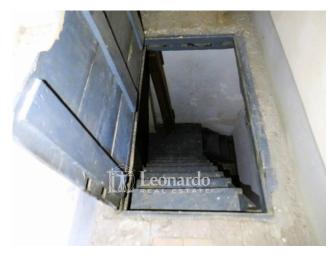

The main house comprises on the ground floor a large kitchen with fireplace and closet under the stairs; from the kitchen or from the back of the house you can access the spacious cellar also equipped with a fireplace.