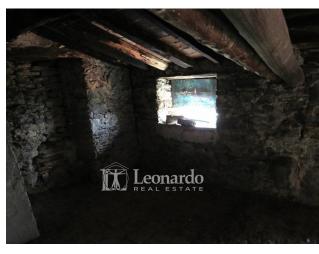

The main house comprises on the ground floor a large kitchen with fireplace and closet under the stairs; from the kitchen or from the back of the house you can access the spacious cellar also equipped with a fireplace.