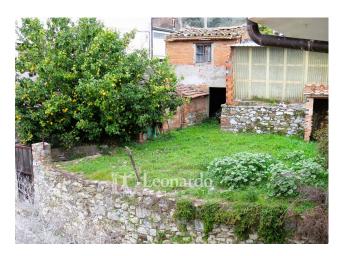

Access to the house is pedestrian.

Beyond the pedestrian street, the fenced-in garden opens up on two levels: a pleasant place to dine in company of the breathtaking view characteristic of Corsanico.

The house also has a garage a few meters from the house where there is an annex and a second enclosed garden overlooking the other areas of the property in question.