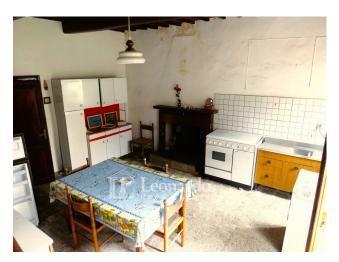

The main house comprises on the ground floor a large kitchen with fireplace and closet under the stairs; from the kitchen or from the back of the house you can access the spacious cellar also equipped with a fireplace.