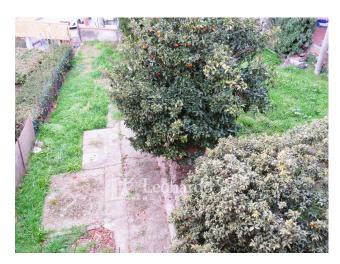

Access to the house is pedestrian.

Beyond the pedestrian street, the fenced-in garden opens up on two levels: a pleasant place to dine in company of the breathtaking view characteristic of Corsanico.

The house also has a garage a few meters from the house where there is an annex and a second enclosed garden overlooking the other areas of the property in question.