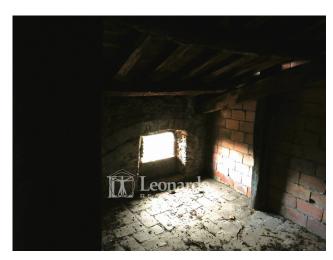

The main house comprises on the ground floor a large kitchen with fireplace and closet under the stairs; from the kitchen or from the back of the house you can access the spacious cellar also equipped with a fireplace.