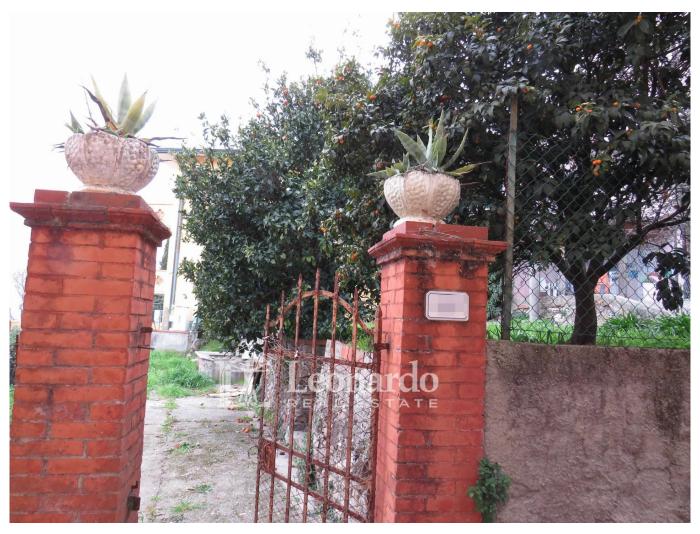

Access to the house is pedestrian.

Beyond the pedestrian street, the fenced-in garden opens up on two levels: a pleasant place to dine in company of the breathtaking view characteristic of Corsanico.

The house also has a garage a few meters from the house where there is an annex and a second enclosed garden overlooking the other areas of the property in question.