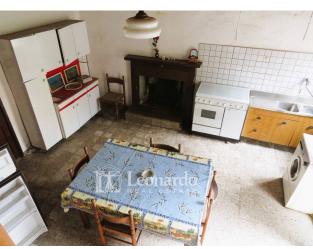

The main house comprises on the ground floor a large kitchen with fireplace and closet under the stairs; from the kitchen or from the back of the house you can access the spacious cellar also equipped with a fireplace.