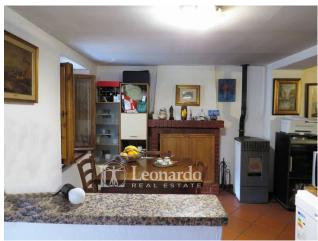

The house is in good condition and habitable.

The entrance opens directly onto the covered and largely habitable terrace, overlooking the disruptive nature typical of this village and ideal for outdoor lunches and dinners; you enter directly into the living area equipped with fireplace and stove and with open kitchen, on the same mezzanine floor we find a hallway and bathroom with tub.