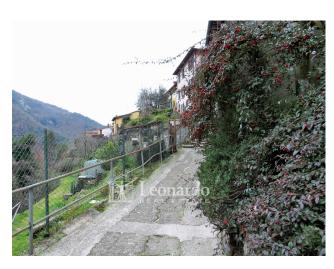

## Indipendent house for Sale to Camaiore Area: Collina

91 square meters | Bathrooms: 1 | Bedrooms: 2 | Rooms: 4

Detached house with garden in Casoli

We have for sale an independent house free on two sides with outdoor space.

Upstairs we find the two bedrooms and from here we reach the attic which can be used as a third large bedroom.

From the outside we access the cellar and the garden with a porticoed area.

The public car park is located about fifty meters above the house.

Ideal home for those who love the tranquility of pedestrian villages and also as a second home for those who want an ideal place for trekking not too far from the sea

Ref. C209

www.immobiliare-leonardo.it