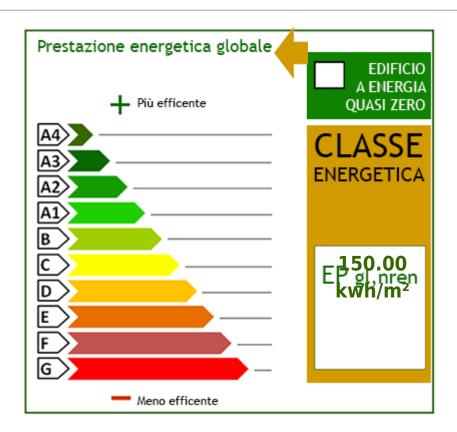

## **Property details**

| <b>Code</b> : C209                    | Reason: Sale             |
|---------------------------------------|--------------------------|
| Type: Indipendent house               | <b>Region</b> : Toscana  |
| Province: Lucca                       | Municipality: Camaiore   |
| Area: Collina                         | <b>Price</b> : € 115.000 |
| Total Square Meters: 91 square meters | Bedrooms: 2              |
| Bathrooms: 1                          | Rooms: 4                 |
| : 25                                  | : 3                      |
| : 1998                                | : Yes                    |
| Features                              |                          |