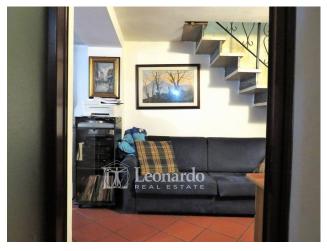

Upstairs we find the two bedrooms and from here we reach the attic which can be used as a third large bedroom.

From the outside we access the cellar and the garden with a porticoed area.

The public car park is located about fifty meters above the house.