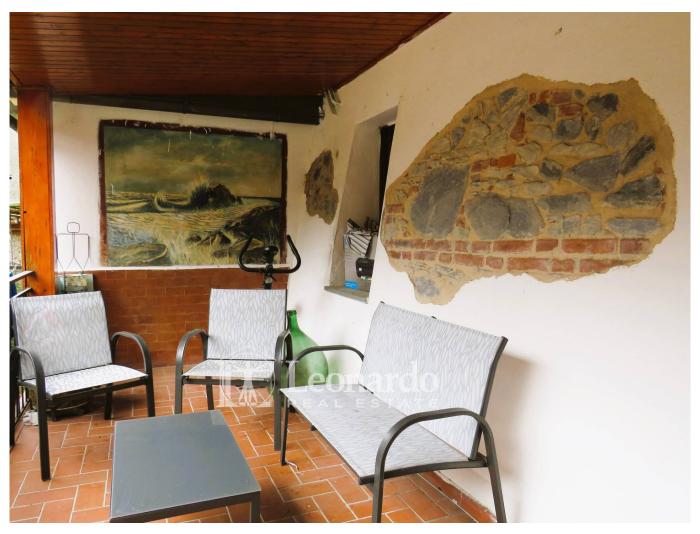

The house is in good condition and habitable.

The entrance opens directly onto the covered and largely habitable terrace, overlooking the disruptive nature typical of this village and ideal for outdoor lunches and dinners; you enter directly into the living area equipped with fireplace and stove and with open kitchen, on the same mezzanine floor we find a hallway and bathroom with tub.

| Terrace: 20 m <sup>2</sup> | Tv Antenna: Autonomous | Closet               |
|----------------------------|------------------------|----------------------|
| ADSL Coverage              | Cellar: 19 m²          | Fireplace            |
| Telephone System           | Wiring: By Law         | Wooden Window Frames |
| Shutters                   |                        |                      |