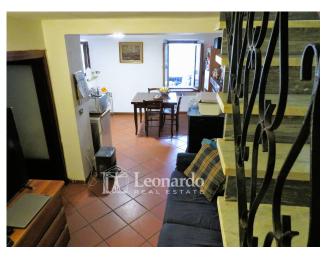

The house is in good condition and habitable.

The entrance opens directly onto the covered and largely habitable terrace, overlooking the disruptive nature typical of this village and ideal for outdoor lunches and dinners; you enter directly into the living area equipped with fireplace and stove and with open kitchen, on the same mezzanine floor we find a hallway and bathroom with tub.

Upstairs we find the two bedrooms and from here we reach the attic which can be used as a third large bedroom.

From the outside we access the cellar and the garden with a porticoed area.

The public car park is located about fifty meters above the house.