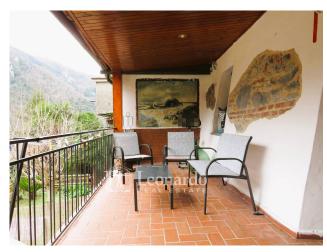

The house is in good condition and habitable.

The entrance opens directly onto the covered and largely habitable terrace, overlooking the disruptive nature typical of this village and ideal for outdoor lunches and dinners; you enter directly into the living area equipped with fireplace and stove and with open kitchen, on the same mezzanine floor we find a hallway and bathroom with tub.

| Terrace: 20 m <sup>2</sup> | Tv Antenna: Autonomous | Closet               |
|----------------------------|------------------------|----------------------|
| ADSL Coverage              | Cellar: 19 m²          | Fireplace            |
| Telephone System           | Wiring: By Law         | Wooden Window Frames |
| Shutters                   |                        |                      |