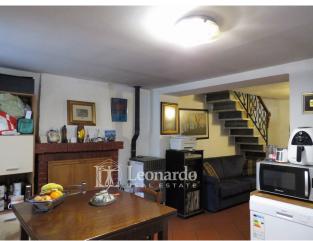

The house is in good condition and habitable.

The entrance opens directly onto the covered and largely habitable terrace, overlooking the disruptive nature typical of this village and ideal for outdoor lunches and dinners; you enter directly into the living area equipped with fireplace and stove and with open kitchen, on the same mezzanine floor we find a hallway and bathroom with tub.

Upstairs we find the two bedrooms and from here we reach the attic which can be used as a third large bedroom.

From the outside we access the cellar and the garden with a porticoed area.

The public car park is located about fifty meters above the house.