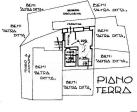

The house is in good condition and habitable.

The entrance opens directly onto the covered and largely habitable terrace, overlooking the disruptive nature typical of this village and ideal for outdoor lunches and dinners; you enter directly into the living area equipped with fireplace and stove and with open kitchen, on the same mezzanine floor we find a hallway and bathroom with tub.

Upstairs we find the two bedrooms and from here we reach the attic which can be used as a third large bedroom.

From the outside we access the cellar and the garden with a porticoed area.

The public car park is located about fifty meters above the house.

## **Property details**

| <b>Code</b> : C209                    | Reason: Sale             |
|---------------------------------------|--------------------------|
| Type: Indipendent house               | <b>Region</b> : Toscana  |
| Province: Lucca                       | Municipality: Camaiore   |
| Area: Collina                         | <b>Price</b> : € 115.000 |
| Total Square Meters: 91 square meters | Bedrooms: 2              |
| Bathrooms: 1                          | Rooms: 4                 |
| : 25                                  | : 3                      |
| : 1998                                | : Yes                    |
| Features                              |                          |

| Terrace: 20 m <sup>2</sup> | Tv Antenna: Autonomous | Closet               |
|----------------------------|------------------------|----------------------|
| ADSL Coverage              | Cellar: 19 m²          | Fireplace            |
| Telephone System           | Wiring: By Law         | Wooden Window Frames |
| Shutters                   |                        |                      |