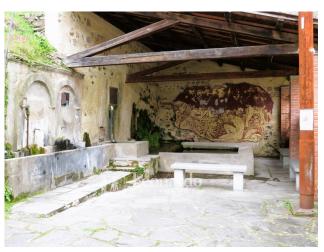

The house is in good condition and habitable.

The entrance opens directly onto the covered and largely habitable terrace, overlooking the disruptive nature typical of this village and ideal for outdoor lunches and dinners; you enter directly into the living area equipped with fireplace and stove and with open kitchen, on the same mezzanine floor we find a hallway and bathroom with tub.

Upstairs we find the two bedrooms and from here we reach the attic which can be used as a third large bedroom.

From the outside we access the cellar and the garden with a porticoed area.

The public car park is located about fifty meters above the house.