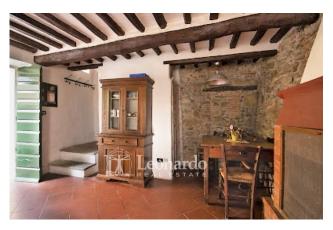

The house is spread over three levels and has a pleasant living area with fireplace on the ground floor, with kitchenette. On the first floor there is a double bedroom with bathroom and a small terrace directly facing the sea. Upstairs a second double bedroom with sloping ceilings and fully usable completes the spaces of the house.