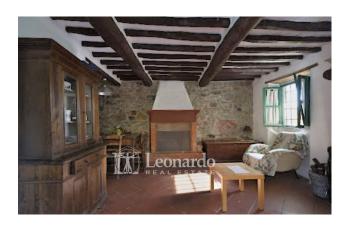

## Indipendent house for Sale to Massarosa Area: Stiava

65 square meters | Bathrooms: 1 | Bedrooms: 2 | Rooms: 3

Rustic terraced house in Stiava

In a quiet and hilly courtyard, we have for sale an independent house with an ancient flavor, in excellent condition and immediately habitable.

The house is spread over three levels and has a pleasant living area with fireplace on the ground floor, with kitchenette. On the first floor there is a double bedroom with bathroom and a small terrace directly facing the sea. Upstairs a second double bedroom with sloping ceilings and fully usable completes the spaces of the house.