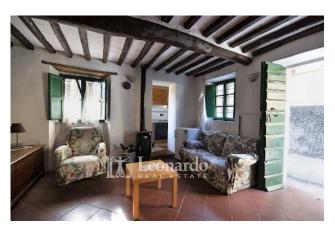

## Indipendent house for Sale to Massarosa Area: Stiava

65 square meters | Bathrooms: 1 | Bedrooms: 2 | Rooms: 3

Rustic terraced house in Stiava

In a quiet and hilly courtyard, we have for sale an independent house with an ancient flavor, in excellent condition and immediately habitable.

The house is spread over three levels and has a pleasant living area with fireplace on the ground floor, with kitchenette. On the first floor there is a double bedroom with bathroom and a small terrace directly facing the sea. Upstairs a second double bedroom with sloping ceilings and fully usable completes the spaces of the house.