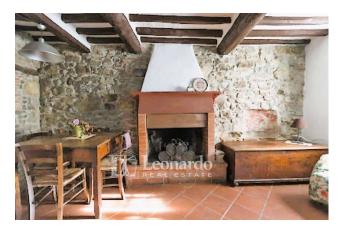

The house is spread over three levels and has a pleasant living area with fireplace on the ground floor, with kitchenette. On the first floor there is a double bedroom with bathroom and a small terrace directly facing the sea. Upstairs a second double bedroom with sloping ceilings and fully usable completes the spaces of the house.