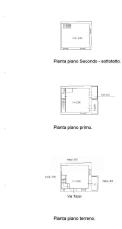

## Indipendent house for Sale to Massarosa Area: Stiava

65 square meters | Bathrooms: 1 | Bedrooms: 2 | Rooms: 3

Rustic terraced house in Stiava

In a quiet and hilly courtyard, we have for sale an independent house with an ancient flavor, in excellent condition and immediately habitable.

The house is spread over three levels and has a pleasant living area with fireplace on the ground floor, with kitchenette. On the first floor there is a double bedroom with bathroom and a small terrace directly facing the sea. Upstairs a second double bedroom with sloping ceilings and fully usable completes the spaces of the house.