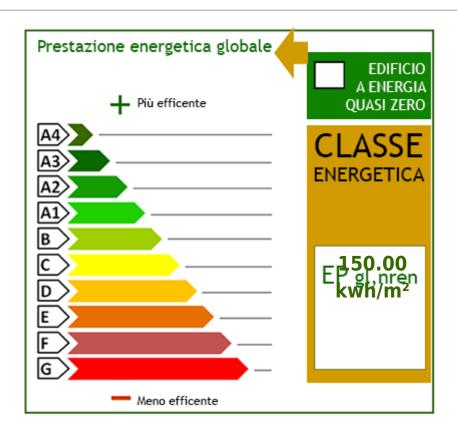

## **Property details**

| <b>Code</b> : S210                    | Reason: Sale             |
|---------------------------------------|--------------------------|
| Type: Indipendent house               | Region: Toscana          |
| Province: Lucca                       | Municipality: Massarosa  |
| Area: Stiava                          | <b>Price</b> : € 140.000 |
| Total Square Meters: 65 square meters | Bedrooms: 2              |
| Bathrooms: 1                          | Rooms: 3                 |
| : 25                                  | : 3                      |
| : 1991                                | : Yes                    |
| : 7.000 meters                        |                          |