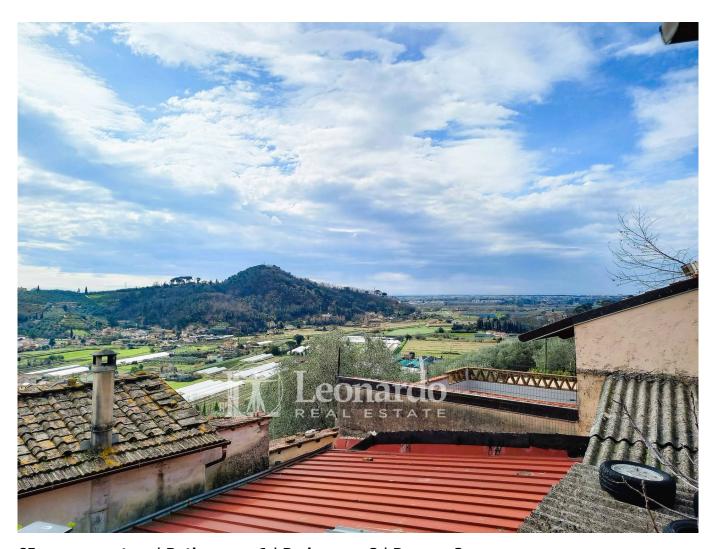

## Indipendent house for Sale to Massarosa Area: Stiava

65 square meters | Bathrooms: 1 | Bedrooms: 2 | Rooms: 3

Rustic terraced house in Stiava

In a quiet and hilly courtyard, we have for sale an independent house with an ancient flavor, in excellent condition and immediately habitable.

This residence is ideal for those who want to be close to the sea but want a quiet, independent and not completely isolated environment. Also excellent as an investment and second home.

Ref. S210

www.immobiliare-leonardo.it