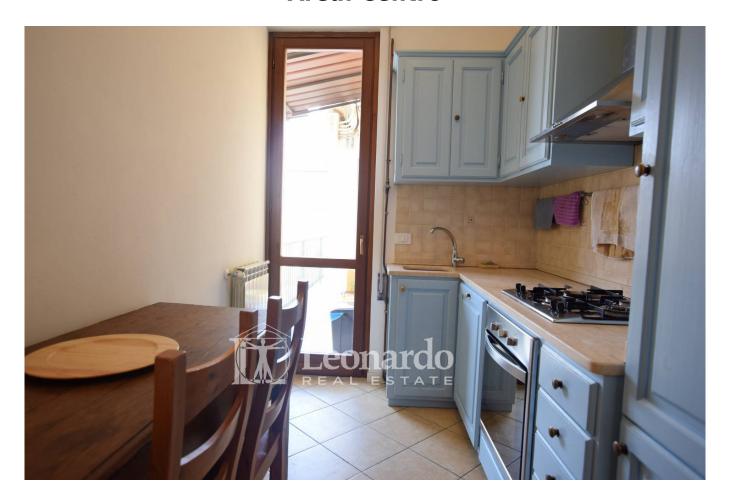

PRICES EXCLUDING EXPENSES (10% agency and consumption of water, electricity and methane): 2000 June - 3000 July - 3500 August - 2000 September.

The apartment consists of an entrance to a large living room, a kitchen with exit to the balcony with laundry area, and a storage room to complete the living area.

Two bathrooms with tub and shower complete the apartment.

Very good condition.

Air conditioning

7 beds Washing machine Dishwasher Wifi Linen

Ref. AF044

www.immobiliare-leonardo.it

Do you want more information?
Do you want to evaluate other real estate offers?
Do you have to sell your property?