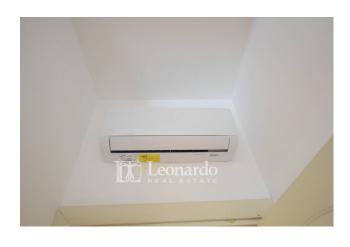

The sleeping area instead consists of a double bedroom with an additional single bed, air conditioning and balcony. Second bedroom with double bed, bunk bed and mezzanine with additional sleeping space, also complete with air conditioning.

#### **Features**

| Terrace          | Tv Antenna: Autonomous | Tv SAT: Autonomous |
|------------------|------------------------|--------------------|
| ADSL Coverage    | Fastweb Coverage       | Air-Conditioned    |
| Parquet          | Wiring: By Law         | Shower             |
| Safe-Deposit Box | Shutters               |                    |