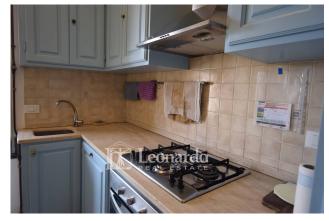

PRICES EXCLUDING EXPENSES (10% agency and consumption of water, electricity and methane): 2000 June - 3000 July - 3500 August - 2000 September.

The apartment consists of an entrance to a large living room, a kitchen with exit to the balcony with laundry area, and a storage room to complete the living area.