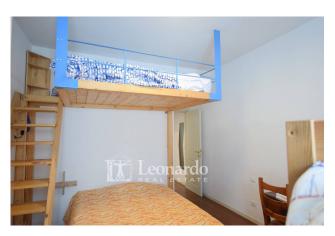

The sleeping area instead consists of a double bedroom with an additional single bed, air conditioning and balcony. Second bedroom with double bed, bunk bed and mezzanine with additional sleeping space, also complete with air conditioning.