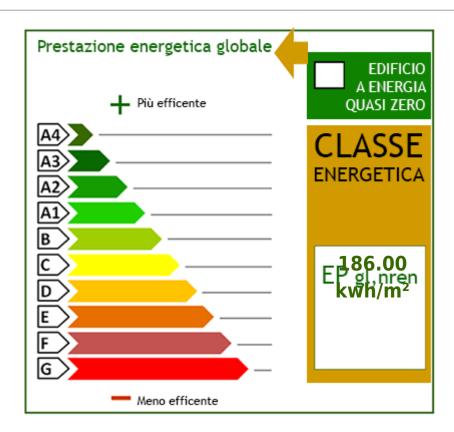

| : 1.200 meters           |

#### **Features**

| Tv Antenna: Autonomous | Tv SAT: Autonomous | ADSL Coverage |
|------------------------|--------------------|---------------|
| Fastweb Coverage       | Wiring: By Law     | Shower        |
| Aluminum Frames        | Safe-Deposit Box   |               |

## Nearby

| Gyms              | Spa          | Football Fields    | Fitness Centers  |
|-------------------|--------------|--------------------|------------------|
| Tennis Courts     | Bike Lanes   | Playgrounds        | Railway Station  |
| Public Transport  | Kindergarten | Elementary Schools | Schools          |
| High Schools      | Cafe         | Post Offices       | Shopping Centers |
| Municipal Offices |              |                    |                  |