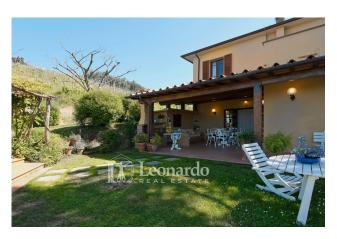

The garden offers large flat areas ideal for those wishing to create other leisure facilities such as tennis courts or play areas for children.

From the porch equipped with barbecue, dining table and sitting area we can enjoy the view of the swimming pool, the coastal panorama in which the islands of Gorgona and Capraia stand out as far as Corsica.

The villa is accessed through the portico and we encounter a magnificent open space with living room, dining room, ornamental

fireplace and direct access to the garden.

Next to the living area, a kitchen and a study, which can also be used as a bedroom on the ground floor. The floor is completed by a bathroom with shower and a utility room with laundry area.