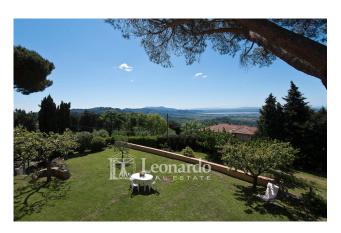

### 445 square meters | Bathrooms: 4 | Bedrooms: 7 | Rooms: 15

Villa with pool overlooking the sea and lake for sale

Leonardo Real Estate offers for sale this characteristic villa from the early twentieth century, on the first hill overlooking the Versilia coast, in a unique panoramic position overlooking Lake Massaciuccoli and the entire Versilia coast up to La Spezia.

The villa enjoys maximum privacy surrounded by 18,000 m2 of greenery typical of these hills and in particular by over 250 centuries-old olive trees with an annual production of about 300 kg of fine Tuscan oil, to which are added over 400 liters. of wine produced from the vineyard.

The garden offers large flat areas ideal for those wishing to create other leisure facilities such as tennis courts or play areas for children.

From the porch equipped with barbecue, dining table and sitting area we can enjoy the view of the swimming pool, the coastal panorama in which the islands of Gorgona and Capraia stand out as far as Corsica.