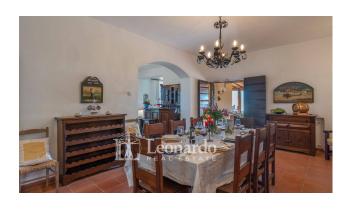

The villa is accessed through the portico and we encounter a magnificent open space with living room, dining room, ornamental

fireplace and direct access to the garden.

Next to the living area, a kitchen and a study, which can also be used as a bedroom on the ground floor. The floor is completed by a bathroom with shower and a utility room with laundry area.