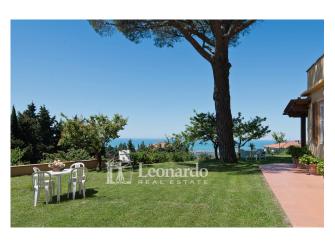

### 445 square meters | Bathrooms: 4 | Bedrooms: 7 | Rooms: 15

Villa with pool overlooking the sea and lake for sale

Leonardo Real Estate offers for sale this characteristic villa from the early twentieth century, on the first hill overlooking the Versilia coast, in a unique panoramic position overlooking Lake Massaciuccoli and the entire Versilia coast up to La Spezia.

The garden offers large flat areas ideal for those wishing to create other leisure facilities such as tennis courts or play areas for children.

From the porch equipped with barbecue, dining table and sitting area we can enjoy the view of the swimming pool, the coastal panorama in which the islands of Gorgona and Capraia stand out as far as Corsica.

The infinity pool dominates the amazing setting on a terrace in front of the villa with a terracotta solarium area and a ceramic-coated tub, measuring 12x6 m with a depth varying from 0.80m to 2m and with both internal and external lighting.