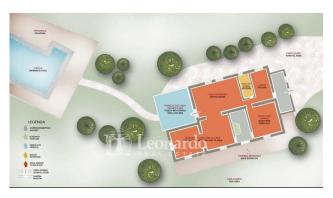

The villa enjoys maximum privacy surrounded by 18,000 m2 of greenery typical of these hills and in particular by over 250 centuries-old olive trees with an annual production of about 300 kg of fine Tuscan oil, to which are added over 400 liters. of wine produced from the vineyard.

The garden offers large flat areas ideal for those wishing to create other leisure facilities such as tennis courts or play areas for children.

From the porch equipped with barbecue, dining table and sitting area we can enjoy the view of the swimming pool, the coastal panorama in which the islands of Gorgona and Capraia stand out as far as Corsica.

The infinity pool dominates the amazing setting on a terrace in front of the villa with a terracotta solarium area and a ceramic-coated tub, measuring 12x6 m with a depth varying from 0.80m to 2m and with both internal and external lighting.