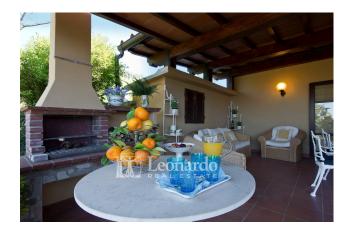

The garden offers large flat areas ideal for those wishing to create other leisure facilities such as tennis courts or play areas for children.

From the porch equipped with barbecue, dining table and sitting area we can enjoy the view of the swimming pool, the coastal panorama in which the islands of Gorgona and Capraia stand out as far as Corsica.