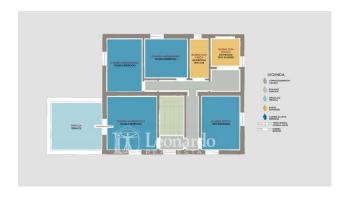

The villa is accessed through the portico and we encounter a magnificent open space with living room, dining room, ornamental

fireplace and direct access to the garden.

Next to the living area, a kitchen and a study, which can also be used as a bedroom on the ground floor. The floor is completed by a bathroom with shower and a utility room with laundry area.

The sleeping area is on the first floor, which is accessed via a stone flight of stairs. Here we find three double bedrooms, one of which with an amazing terrace overlooking the sea, a twin bedroom and two other bathrooms, one with a shower and one with a bathtub.