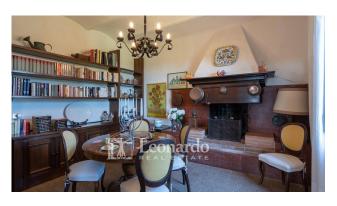

The villa is accessed through the portico and we encounter a magnificent open space with living room, dining room, ornamental

fireplace and direct access to the garden.

Next to the living area, a kitchen and a study, which can also be used as a bedroom on the ground floor. The floor is completed by a bathroom with shower and a utility room with laundry area.