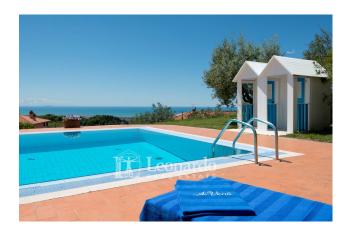

The infinity pool dominates the amazing setting on a terrace in front of the villa with a terracotta solarium area and a ceramic-coated tub, measuring 12x6 m with a depth varying from 0.80m to 2m and with both internal and external lighting.