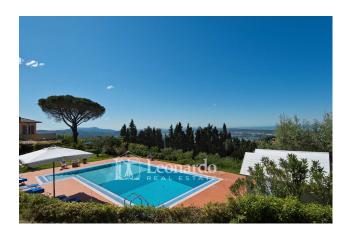

The infinity pool dominates the amazing setting on a terrace in front of the villa with a terracotta solarium area and a ceramic-coated tub, measuring 12x6 m with a depth varying from 0.80m to 2m and with both internal and external lighting.