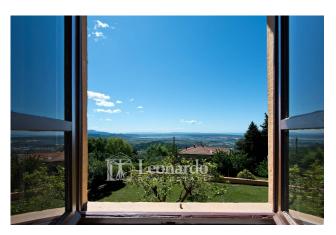

### 445 square meters | Bathrooms: 4 | Bedrooms: 7 | Rooms: 15

Villa with pool overlooking the sea and lake for sale

Leonardo Real Estate offers for sale this characteristic villa from the early twentieth century, on the first hill overlooking the Versilia coast, in a unique panoramic position overlooking Lake Massaciuccoli and the entire Versilia coast up to La Spezia.

The villa enjoys maximum privacy surrounded by 18,000 m2 of greenery typical of these hills and in particular by over 250 centuries-old olive trees with an annual production of about 300 kg of fine Tuscan oil, to which are added over 400 liters. of wine produced from the vineyard.

The garden offers large flat areas ideal for those wishing to create other leisure facilities such as tennis courts or play areas for children.

From the porch equipped with barbecue, dining table and sitting area we can enjoy the view of the swimming pool, the coastal panorama in which the islands of Gorgona and Capraia stand out as far as Corsica.

The infinity pool dominates the amazing setting on a terrace in front of the villa with a terracotta solarium area and a ceramic-coated tub, measuring 12x6 m with a depth varying from 0.80m to 2m and with both internal and external lighting.