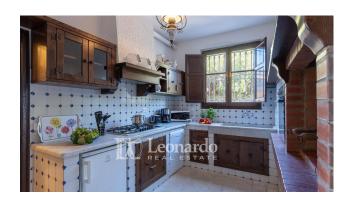

The villa is accessed through the portico and we encounter a magnificent open space with living room, dining room, ornamental

fireplace and direct access to the garden.

Next to the living area, a kitchen and a study, which can also be used as a bedroom on the ground floor. The floor is completed by a bathroom with shower and a utility room with laundry area.