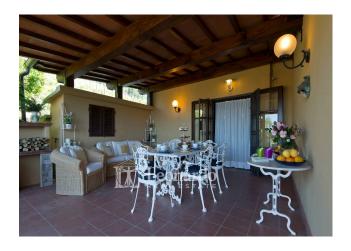

The garden offers large flat areas ideal for those wishing to create other leisure facilities such as tennis courts or play areas for children.

From the porch equipped with barbecue, dining table and sitting area we can enjoy the view of the swimming pool, the coastal panorama in which the islands of Gorgona and Capraia stand out as far as Corsica.