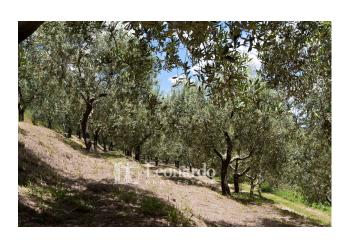

The villa enjoys maximum privacy surrounded by 18,000 m2 of greenery typical of these hills and in particular by over 250 centuries-old olive trees with an annual production of about 300 kg of fine Tuscan oil, to which are added over 400 liters. of wine produced from the vineyard.