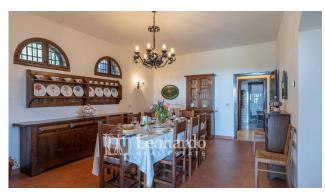

The villa is accessed through the portico and we encounter a magnificent open space with living room, dining room, ornamental

fireplace and direct access to the garden.

Next to the living area, a kitchen and a study, which can also be used as a bedroom on the ground floor. The floor is completed by a bathroom with shower and a utility room with laundry area.