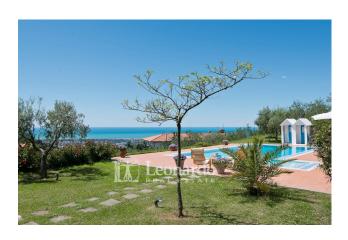

The garden offers large flat areas ideal for those wishing to create other leisure facilities such as tennis courts or play areas for children.

From the porch equipped with barbecue, dining table and sitting area we can enjoy the view of the swimming pool, the coastal panorama in which the islands of Gorgona and Capraia stand out as far as Corsica.

The infinity pool dominates the amazing setting on a terrace in front of the villa with a terracotta solarium area and a ceramic-coated tub, measuring 12x6 m with a depth varying from 0.80m to 2m and with both internal and external lighting.