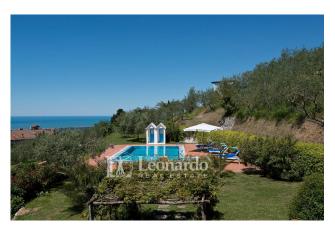

The garden offers large flat areas ideal for those wishing to create other leisure facilities such as tennis courts or play areas for children.

From the porch equipped with barbecue, dining table and sitting area we can enjoy the view of the swimming pool, the coastal panorama in which the islands of Gorgona and Capraia stand out as far as Corsica.

The infinity pool dominates the amazing setting on a terrace in front of the villa with a terracotta solarium area and a ceramic-coated tub, measuring 12x6 m with a depth varying from 0.80m to 2m and with both internal and external lighting.