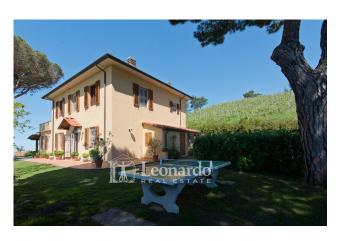

# Indipendent house for Sale to Massarosa Area: Corsanico

### 445 square meters | Bathrooms: 4 | Bedrooms: 7 | Rooms: 15

Villa with pool overlooking the sea and lake for sale

Leonardo Real Estate offers for sale this characteristic villa from the early twentieth century, on the first hill overlooking the Versilia coast, in a unique panoramic position overlooking Lake Massaciuccoli and the entire Versilia coast up to La Spezia.

The villa enjoys maximum privacy surrounded by 18,000 m2 of greenery typical of these hills and in particular by over 250 centuries-old olive trees with an annual production of about 300 kg of fine Tuscan oil, to which are added over 400 liters. of wine produced from the vineyard.