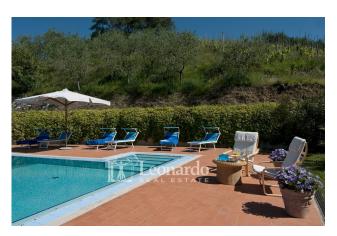

The infinity pool dominates the amazing setting on a terrace in front of the villa with a terracotta solarium area and a ceramic-coated tub, measuring 12x6 m with a depth varying from 0.80m to 2m and with both internal and external lighting.