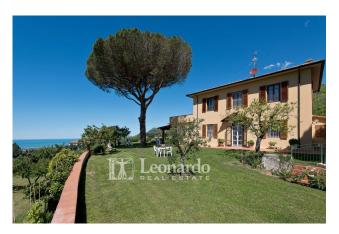

### 445 square meters | Bathrooms: 4 | Bedrooms: 7 | Rooms: 15

Villa with pool overlooking the sea and lake for sale

Leonardo Real Estate offers for sale this characteristic villa from the early twentieth century, on the first hill overlooking the Versilia coast, in a unique panoramic position overlooking Lake Massaciuccoli and the entire Versilia coast up to La Spezia.

The villa enjoys maximum privacy surrounded by 18,000 m2 of greenery typical of these hills and in particular by over 250 centuries-old olive trees with an annual production of about 300 kg of fine Tuscan oil, to which are added over 400 liters. of wine produced from the vineyard.