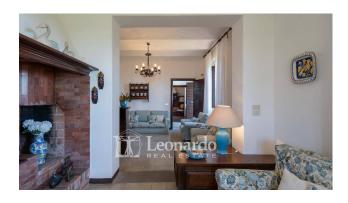

The villa is accessed through the portico and we encounter a magnificent open space with living room, dining room, ornamental

fireplace and direct access to the garden.

Next to the living area, a kitchen and a study, which can also be used as a bedroom on the ground floor. The floor is completed by a bathroom with shower and a utility room with laundry area.