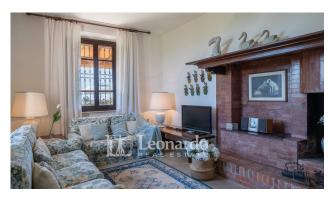

The villa is accessed through the portico and we encounter a magnificent open space with living room, dining room, ornamental

fireplace and direct access to the garden.

Next to the living area, a kitchen and a study, which can also be used as a bedroom on the ground floor. The floor is completed by a bathroom with shower and a utility room with laundry area.