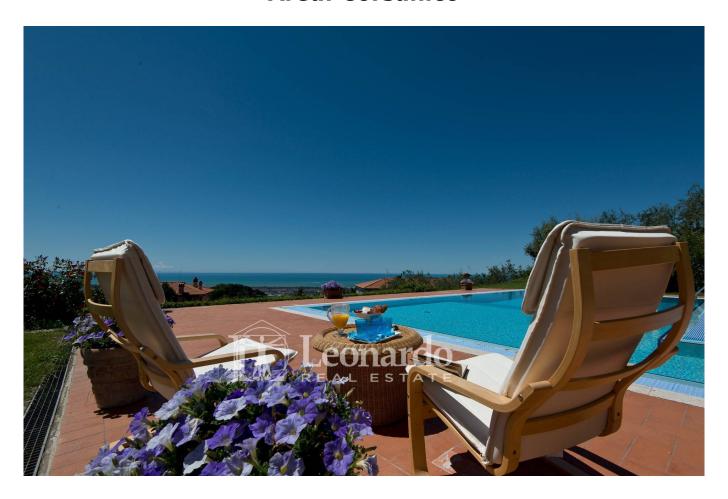

The garden offers large flat areas ideal for those wishing to create other leisure facilities such as tennis courts or play areas for children.

From the porch equipped with barbecue, dining table and sitting area we can enjoy the view of the swimming pool, the coastal panorama in which the islands of Gorgona and Capraia stand out as far as Corsica.

The infinity pool dominates the amazing setting on a terrace in front of the villa with a terracotta solarium area and a ceramic-coated tub, measuring 12x6 m with a depth varying from 0.80m to 2m and with both internal and external lighting.