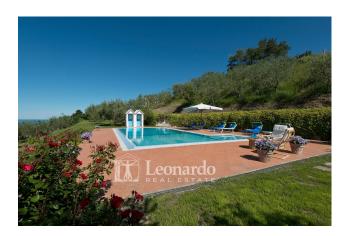

The infinity pool dominates the amazing setting on a terrace in front of the villa with a terracotta solarium area and a ceramic-coated tub, measuring 12x6 m with a depth varying from 0.80m to 2m and with both internal and external lighting.