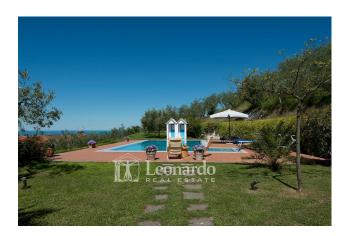

The infinity pool dominates the amazing setting on a terrace in front of the villa with a terracotta solarium area and a ceramic-coated tub, measuring 12x6 m with a depth varying from 0.80m to 2m and with both internal and external lighting.