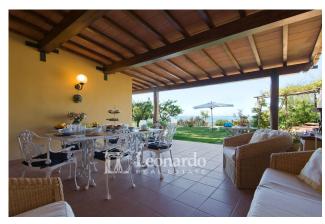

The garden offers large flat areas ideal for those wishing to create other leisure facilities such as tennis courts or play areas for children.

From the porch equipped with barbecue, dining table and sitting area we can enjoy the view of the swimming pool, the coastal panorama in which the islands of Gorgona and Capraia stand out as far as Corsica.

The infinity pool dominates the amazing setting on a terrace in front of the villa with a terracotta solarium area and a ceramic-coated tub, measuring 12x6 m with a depth varying from 0.80m to 2m and with both internal and external lighting.