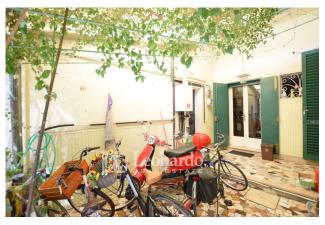

The property is to be restored but with the useful spaces for a large family.

The property is accessed via a garden courtyard overlooked by the kitchen and living room with first bathroom with shower. through a large corridor instead we find the sleeping area consisting of four bedrooms, three of which are double, bathroom with tub and closet.

From the courtyard garden, through a corridor we access the second part of the property, an outbuilding consisting of three rooms, a bathroom and another small garden.

Ref. MP243

| W/W/W | immo | hiliare- | leonardo | ıt |
|-------|------|----------|----------|----|
|       |      |          |          |    |