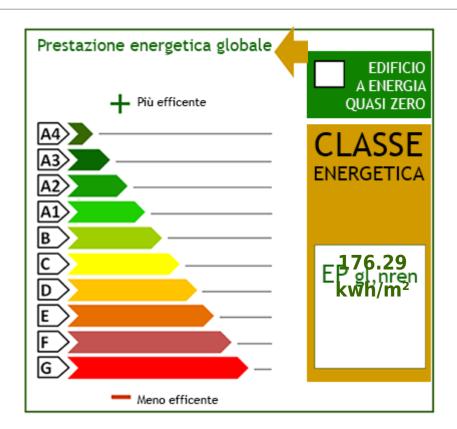

| : Yes                           |
| : 827 meters                           |                                 |

#### **Features**

| ADSL Coverage | Fastweb Coverage | Wiring: By Law |
|---------------|------------------|----------------|
| Shower        | Shutters         |                |

### **Nearby**

| Gyms              | Spa          | Football Fields    | Fitness Centers  |  |
|-------------------|--------------|--------------------|------------------|--|
| Tennis Courts     | Bike Lanes   | Playgrounds        | Railway Station  |  |
| Public Transport  | Kindergarten | Elementary Schools | Schools          |  |
| High Schools      | Cafe         | Post Offices       | Shopping Centers |  |
| Municipal Offices |              |                    |                  |  |