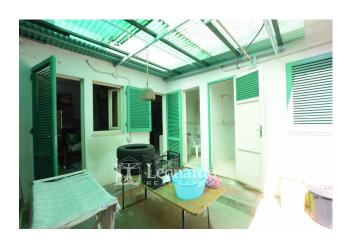

## 165 square meters | Bathrooms: 3 | Bedrooms: 4 | Rooms: 7

Large apartment and garden in the Pineta- Marco Polo area

We offer for sale an independent apartment located on the ground floor with garden and outbuilding with another outdoor area

The property is to be restored but with the useful spaces for a large family.

The property is accessed via a garden courtyard overlooked by the kitchen and living room with first bathroom with shower. through a large corridor instead we find the sleeping area consisting of four bedrooms, three of which are double, bathroom with tub and closet.

From the courtyard garden, through a corridor we access the second part of the property, an outbuilding consisting of three rooms, a bathroom and another small garden.

Ref. MP243

| W/W/W | immo | hiliare- | leonardo | ıt |
|-------|------|----------|----------|----|
|       |      |          |          |    |