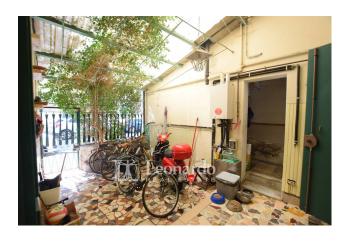

From the courtyard garden, through a corridor we access the second part of the property, an outbuilding consisting of three rooms, a bathroom and another small garden.

Ref. MP243

| W/W/W | immo | hiliare- | leonardo | ıt |
|-------|------|----------|----------|----|
|       |      |          |          |    |