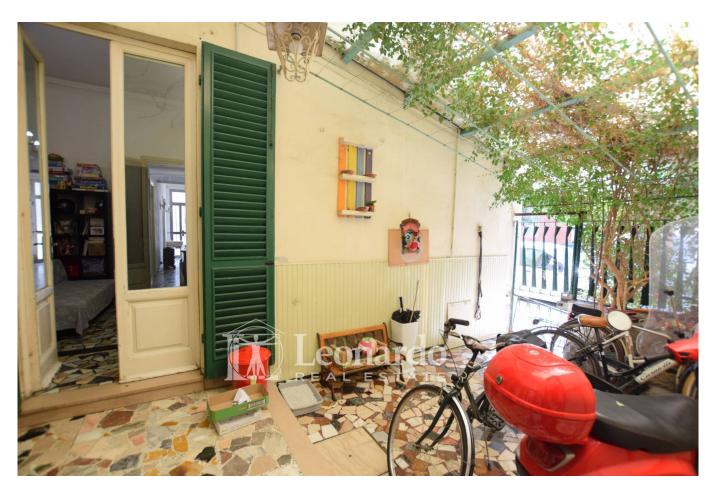

## 165 square meters | Bathrooms: 3 | Bedrooms: 4 | Rooms: 7

Large apartment and garden in the Pineta- Marco Polo area

We offer for sale an independent apartment located on the ground floor with garden and outbuilding with another outdoor area

The property is to be restored but with the useful spaces for a large family.

The property is accessed via a garden courtyard overlooked by the kitchen and living room with first bathroom with shower. through a large corridor instead we find the sleeping area consisting of four bedrooms, three of which are double, bathroom with tub and closet.

From the courtyard garden, through a corridor we access the second part of the property, an outbuilding consisting of three rooms, a bathroom and another small garden.

Ref. MP243

| W/W/W | immo | hiliare- | leonardo | ıt |
|-------|------|----------|----------|----|
|       |      |          |          |    |