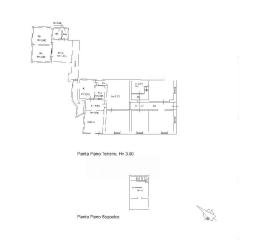

The property is to be restored but with the useful spaces for a large family.

The property is accessed via a garden courtyard overlooked by the kitchen and living room with first bathroom with shower. through a large corridor instead we find the sleeping area consisting of four bedrooms, three of which are double, bathroom with tub and closet.

From the courtyard garden, through a corridor we access the second part of the property, an outbuilding consisting of three rooms, a bathroom and another small garden.

Ref. MP243

| W/W/W | immo | hiliare- | leonardo | ıt |
|-------|------|----------|----------|----|
|       |      |          |          |    |