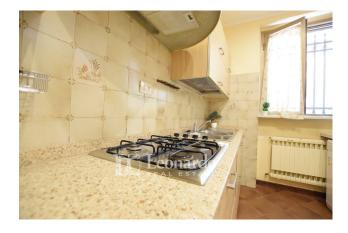

The house for sale is divided over two floors plus the attic.

On the ground floor, a spacious stairwell leads us to the large hall with two large windows on one side and to the kitchen and living room on the other, with direct access to the largest part of the garden courtyard. The ground floor is completed by a bathroom with shower and a large hallway.