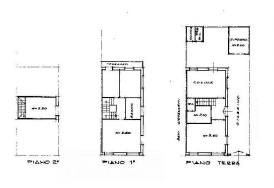

The house for sale is divided over two floors plus the attic.

On the ground floor, a spacious stairwell leads us to the large hall with two large windows on one side and to the kitchen and living room on the other, with direct access to the largest part of the garden courtyard. The ground floor is completed by a bathroom with shower and a large hallway.

A beautiful marble staircase takes us to the first floor where the sleeping area houses a double bedroom, which can be divided into two medium-sized bedrooms and two other comfortable bedrooms as well as a balcony and a bathroom with shower and bathtub.

The attic currently used as a multipurpose room can easily be used as an additional bedroom.

Still in the garden two closets, one of which is designed for a bathroom, complete the structure.

The property is in perfect condition and functional, but the systems are not of recent construction and therefore need modernization.