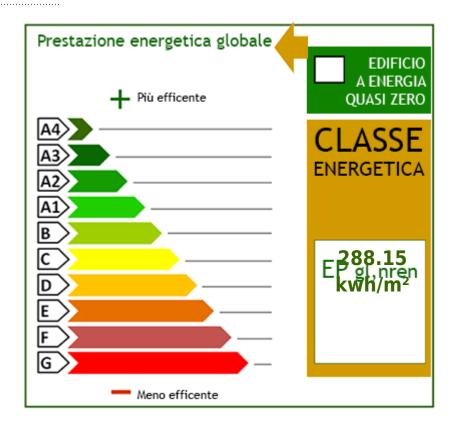

## **Property details**

| Code: MP247                            | Reason: Sale                        |
|----------------------------------------|-------------------------------------|
| Type: Indipendent house                | <b>Region</b> : Toscana             |
| Province: Lucca                        | Municipality: Viareggio             |
| Area: Marco Polo/ Don Bosco            | <b>Price</b> : € 520.000 negotiable |
| Total Square Meters: 163 square meters | Bedrooms: 3                         |
| Bathrooms: 3                           | Rooms: 8                            |
| : 23                                   | : 2                                 |
| : Yes                                  | : 650 meters                        |