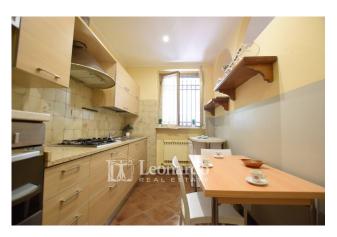

The house for sale is divided over two floors plus the attic.

On the ground floor, a spacious stairwell leads us to the large hall with two large windows on one side and to the kitchen and living room on the other, with direct access to the largest part of the garden courtyard. The ground floor is completed by a bathroom with shower and a large hallway.