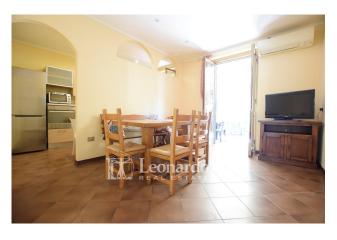

The house for sale is divided over two floors plus the attic.

On the ground floor, a spacious stairwell leads us to the large hall with two large windows on one side and to the kitchen and living room on the other, with direct access to the largest part of the garden courtyard. The ground floor is completed by a bathroom with shower and a large hallway.