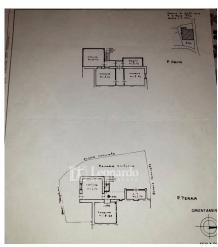

The property for sale, of approximately 90 square meters, very bright and well exposed, is presented both internally and externally in conditions to be renovated.

The house for sale is all on one level on the first and last floor, in addition to a large room used as a cellar/storage room on the ground floor.

The property consists of entrance hall, kitchen / living room, hallway / sleeping area, two bedrooms, bathroom.

The property includes an uncovered parking space in an external area on the ground floor.