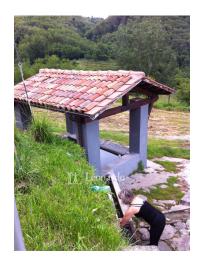

The property for sale, of approximately 90 square meters, very bright and well exposed, is presented both internally and externally in conditions to be renovated.

The house for sale is all on one level on the first and last floor, in addition to a large room used as a cellar/storage room on the ground floor.