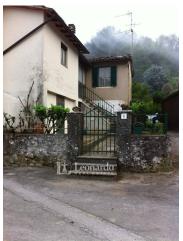

The property for sale, of approximately 90 square meters, very bright and well exposed, is presented both internally and externally in conditions to be renovated.

The house for sale is all on one level on the first and last floor, in addition to a large room used as a cellar/storage room on the ground floor.

The property consists of entrance hall, kitchen / living room, hallway / sleeping area, two bedrooms, bathroom.

The property includes an uncovered parking space in an external area on the ground floor.