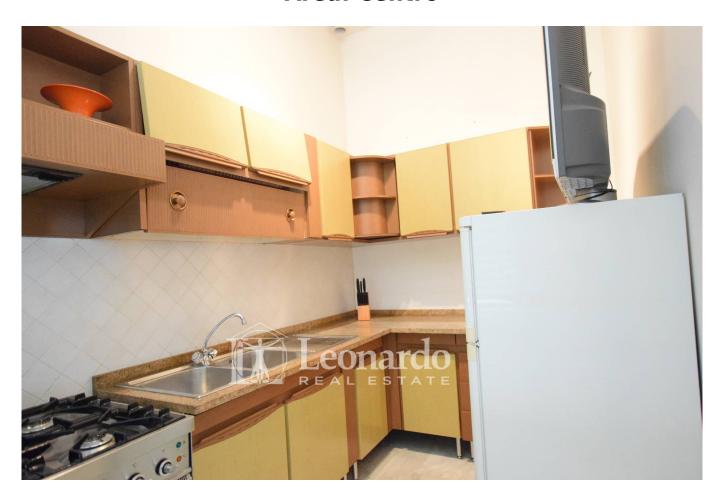

The property, of approximately 100 square metres, very bright and well exposed, is internally in good maintenance conditions and equipped with all the necessary comforts.

The house consists of an entrance hall, living room, kitchen, two bedrooms, two bathrooms as well as a large balcony.