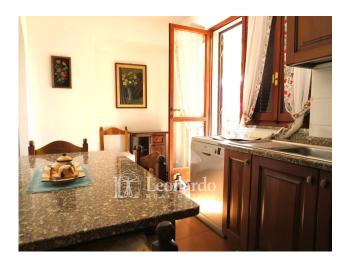

The property, on the first floor, is bright and well-kept and consists of a lounge, kitchenette, hallway at night, large double bedroom, very recent bathroom with window and shower and laundry closet. Around the living area and accessible from both the kitchen and the living room, a long terrace wraps around the apartment in this area. A parking space and a room in the attic of approximately 10 m2 complete the package.