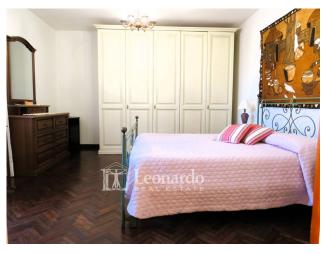

The property, on the first floor, is bright and well-kept and consists of a lounge, kitchenette, hallway at night, large double bedroom, very recent bathroom with window and shower and laundry closet. Around the living area and accessible from both the kitchen and the living room, a long terrace wraps around the apartment in this area. A parking space and a room in the attic of approximately 10 m2 complete the package.