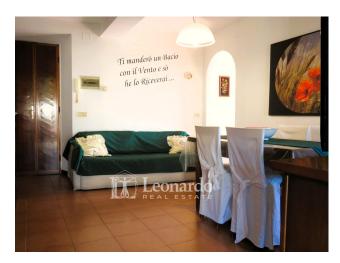

The property, on the first floor, is bright and well-kept and consists of a lounge, kitchenette, hallway at night, large double bedroom, very recent bathroom with window and shower and laundry closet. Around the living area and accessible from both the kitchen and the living room, a long terrace wraps around the apartment in this area. A parking space and a room in the attic of approximately 10 m2 complete the package.