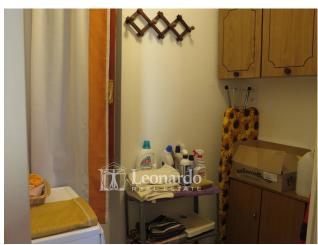

The property, on the first floor, is bright and well-kept and consists of a lounge, kitchenette, hallway at night, large double bedroom, very recent bathroom with window and shower and laundry closet. Around the living area and accessible from both the kitchen and the living room, a long terrace wraps around the apartment in this area. A parking space and a room in the attic of approximately 10 m2 complete the package.