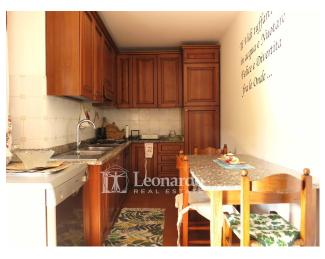

The property, on the first floor, is bright and well-kept and consists of a lounge, kitchenette, hallway at night, large double bedroom, very recent bathroom with window and shower and laundry closet. Around the living area and accessible from both the kitchen and the living room, a long terrace wraps around the apartment in this area. A parking space and a room in the attic of approximately 10 m2 complete the package.