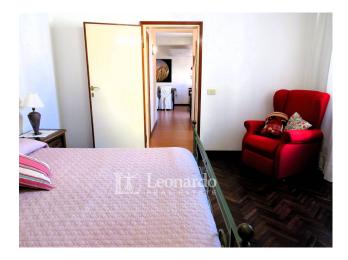

The property, on the first floor, is bright and well-kept and consists of a lounge, kitchenette, hallway at night, large double bedroom, very recent bathroom with window and shower and laundry closet. Around the living area and accessible from both the kitchen and the living room, a long terrace wraps around the apartment in this area. A parking space and a room in the attic of approximately 10 m2 complete the package.