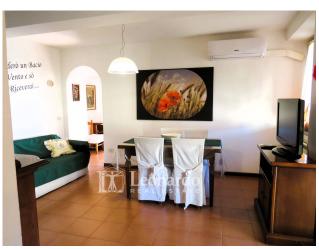

The property, on the first floor, is bright and well-kept and consists of a lounge, kitchenette, hallway at night, large double bedroom, very recent bathroom with window and shower and laundry closet. Around the living area and accessible from both the kitchen and the living room, a long terrace wraps around the apartment in this area. A parking space and a room in the attic of approximately 10 m2 complete the package.