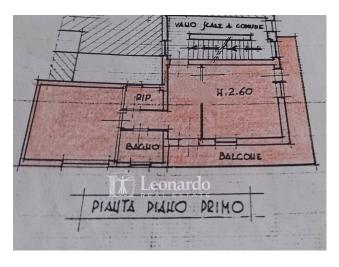

The property, on the first floor, is bright and well-kept and consists of a lounge, kitchenette, hallway at night, large double bedroom, very recent bathroom with window and shower and laundry closet. Around the living area and accessible from both the kitchen and the living room, a long terrace wraps around the apartment in this area. A parking space and a room in the attic of approximately 10 m2 complete the package.