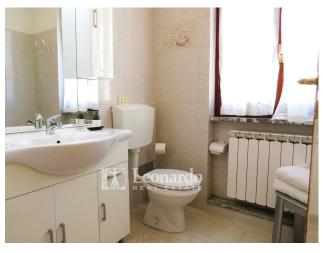

The property, on the first floor, is bright and well-kept and consists of a lounge, kitchenette, hallway at night, large double bedroom, very recent bathroom with window and shower and laundry closet. Around the living area and accessible from both the kitchen and the living room, a long terrace wraps around the apartment in this area. A parking space and a room in the attic of approximately 10 m2 complete the package.