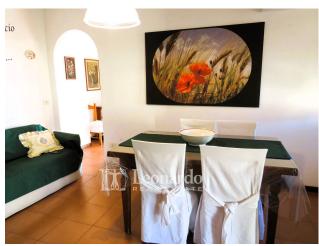

The property, on the first floor, is bright and well-kept and consists of a lounge, kitchenette, hallway at night, large double bedroom, very recent bathroom with window and shower and laundry closet. Around the living area and accessible from both the kitchen and the living room, a long terrace wraps around the apartment in this area. A parking space and a room in the attic of approximately 10 m2 complete the package.