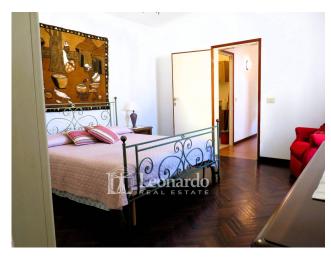

The property, on the first floor, is bright and well-kept and consists of a lounge, kitchenette, hallway at night, large double bedroom, very recent bathroom with window and shower and laundry closet. Around the living area and accessible from both the kitchen and the living room, a long terrace wraps around the apartment in this area. A parking space and a room in the attic of approximately 10 m2 complete the package.