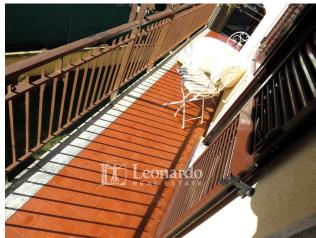

The property, on the first floor, is bright and well-kept and consists of a lounge, kitchenette, hallway at night, large double bedroom, very recent bathroom with window and shower and laundry closet. Around the living area and accessible from both the kitchen and the living room, a long terrace wraps around the apartment in this area. A parking space and a room in the attic of approximately 10 m2 complete the package.