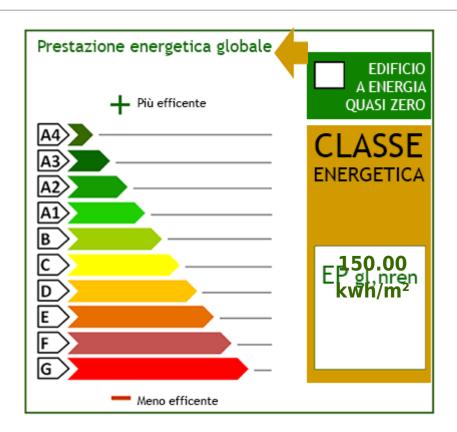

# **Property details**

| <b>Code</b> : Q295                    | Reason: Sale             |
|---------------------------------------|--------------------------|
| Type: Apartment                       | <b>Region</b> : Toscana  |
| Province: Lucca                       | Municipality: Seravezza  |
| Area: Querceta                        | <b>Price</b> : € 210.000 |
| Total Square Meters: 65 square meters | Bedrooms: 1              |
| Bathrooms: 1                          | Rooms: 3                 |
| : 150                                 | : 3                      |
| : 1991                                | : Yes                    |
| : 3.000 meters                        |                          |