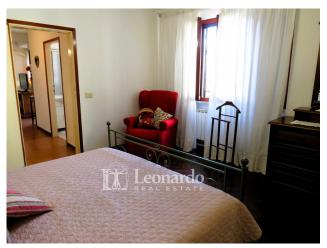

The property, on the first floor, is bright and well-kept and consists of a lounge, kitchenette, hallway at night, large double bedroom, very recent bathroom with window and shower and laundry closet. Around the living area and accessible from both the kitchen and the living room, a long terrace wraps around the apartment in this area. A parking space and a room in the attic of approximately 10 m2 complete the package.