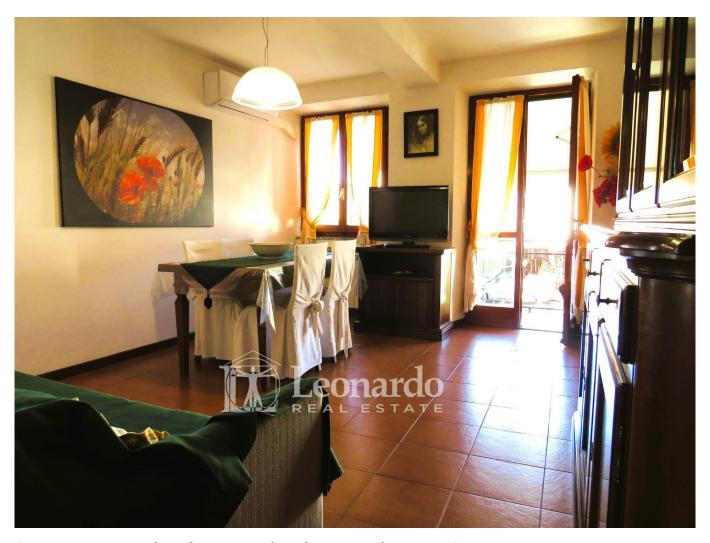

The property, on the first floor, is bright and well-kept and consists of a lounge, kitchenette, hallway at night, large double bedroom, very recent bathroom with window and shower and laundry closet. Around the living area and accessible from both the kitchen and the living room, a long terrace wraps around the apartment in this area. A parking space and a room in the attic of approximately 10 m2 complete the package.