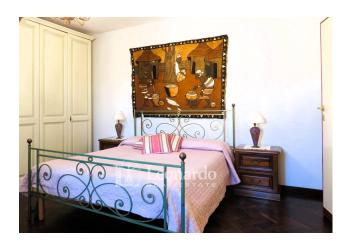

The property, on the first floor, is bright and well-kept and consists of a lounge, kitchenette, hallway at night, large double bedroom, very recent bathroom with window and shower and laundry closet. Around the living area and accessible from both the kitchen and the living room, a long terrace wraps around the apartment in this area. A parking space and a room in the attic of approximately 10 m2 complete the package.