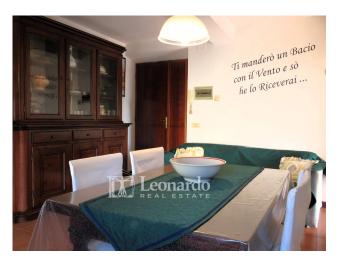

The property, on the first floor, is bright and well-kept and consists of a lounge, kitchenette, hallway at night, large double bedroom, very recent bathroom with window and shower and laundry closet. Around the living area and accessible from both the kitchen and the living room, a long terrace wraps around the apartment in this area. A parking space and a room in the attic of approximately 10 m2 complete the package.