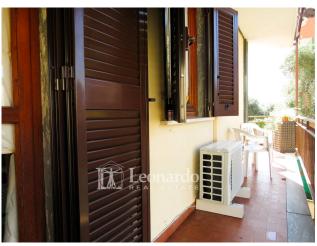

The property, on the first floor, is bright and well-kept and consists of a lounge, kitchenette, hallway at night, large double bedroom, very recent bathroom with window and shower and laundry closet. Around the living area and accessible from both the kitchen and the living room, a long terrace wraps around the apartment in this area. A parking space and a room in the attic of approximately 10 m2 complete the package.

### **Features**

| Terrace              | Tv Antenna: Condominium | Closet          |
|----------------------|-------------------------|-----------------|
| ADSL Coverage        | Fastweb Coverage        | Air-Conditioned |
| Telephone System     | Wiring: By Law          | Shower          |
| Wooden Window Frames | Shutters                |                 |