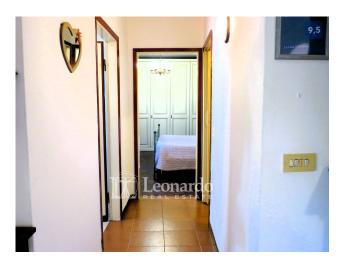

The property, on the first floor, is bright and well-kept and consists of a lounge, kitchenette, hallway at night, large double bedroom, very recent bathroom with window and shower and laundry closet. Around the living area and accessible from both the kitchen and the living room, a long terrace wraps around the apartment in this area. A parking space and a room in the attic of approximately 10 m2 complete the package.