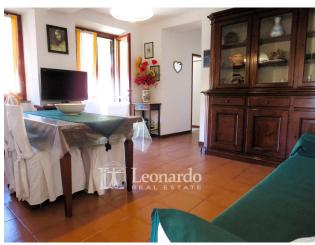

The property, on the first floor, is bright and well-kept and consists of a lounge, kitchenette, hallway at night, large double bedroom, very recent bathroom with window and shower and laundry closet. Around the living area and accessible from both the kitchen and the living room, a long terrace wraps around the apartment in this area. A parking space and a room in the attic of approximately 10 m2 complete the package.