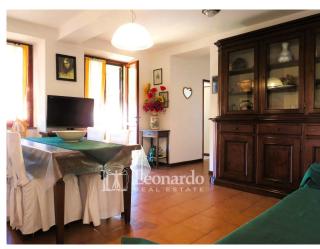

The property, on the first floor, is bright and well-kept and consists of a lounge, kitchenette, hallway at night, large double bedroom, very recent bathroom with window and shower and laundry closet. Around the living area and accessible from both the kitchen and the living room, a long terrace wraps around the apartment in this area. A parking space and a room in the attic of approximately 10 m2 complete the package.