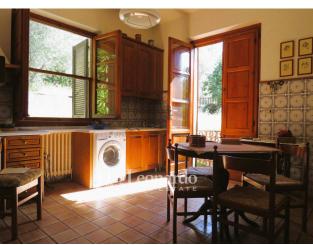

The main entrance of the house is preceded by the portico, from here you enter a large hallway which winds through the service rooms: the garage used as a laundry. the tavern and the cellar.

The house is mainly on the upper floor and is composed of a large room with fireplace and terrace, a spacious kitchen with fireplace which leads to the upper part of the garden, three double bedrooms and two bathrooms, one with shower and one with tub. The outdoor space is divided into large flat levels.