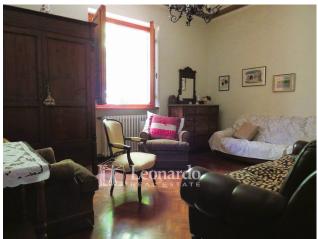

The main entrance of the house is preceded by the portico, from here you enter a large hallway which winds through the service rooms: the garage used as a laundry. the tavern and the cellar.

The house is mainly on the upper floor and is composed of a large room with fireplace and terrace, a spacious kitchen with fireplace which leads to the upper part of the garden, three double bedrooms and two bathrooms, one with shower and one with tub. The outdoor space is divided into large flat levels.

The property is in excellent structural condition. It requires some modernization and is sold furnished.

Ideal for those who want a completely independent but not isolated solution, with large spaces and panoramic views of the sea and lake.