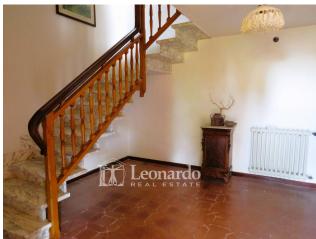

The main entrance of the house is preceded by the portico, from here you enter a large hallway which winds through the service rooms: the garage used as a laundry. the tavern and the cellar.

The house is mainly on the upper floor and is composed of a large room with fireplace and terrace, a spacious kitchen with fireplace which leads to the upper part of the garden, three double bedrooms and two bathrooms, one with shower and one with tub. The outdoor space is divided into large flat levels.

The property is in excellent structural condition. It requires some modernization and is sold furnished.

Ideal for those who want a completely independent but not isolated solution, with large spaces and panoramic views of the sea and lake.