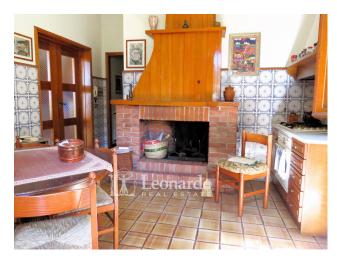

The main entrance of the house is preceded by the portico, from here you enter a large hallway which winds through the service rooms: the garage used as a laundry. the tavern and the cellar.

The house is mainly on the upper floor and is composed of a large room with fireplace and terrace, a spacious kitchen with fireplace which leads to the upper part of the garden, three double bedrooms and two bathrooms, one with shower and one with tub. The outdoor space is divided into large flat levels.