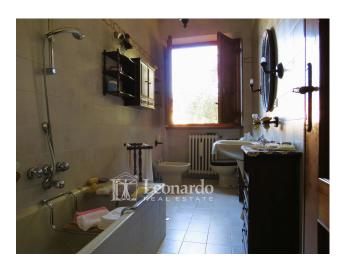

The main entrance of the house is preceded by the portico, from here you enter a large hallway which winds through the service rooms: the garage used as a laundry. the tavern and the cellar.

The house is mainly on the upper floor and is composed of a large room with fireplace and terrace, a spacious kitchen with fireplace which leads to the upper part of the garden, three double bedrooms and two bathrooms, one with shower and one with tub. The outdoor space is divided into large flat levels.