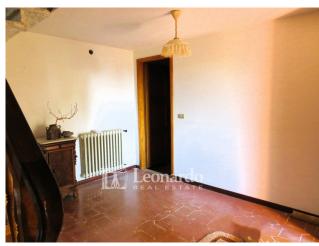

The main entrance of the house is preceded by the portico, from here you enter a large hallway which winds through the service rooms: the garage used as a laundry. the tavern and the cellar.

The house is mainly on the upper floor and is composed of a large room with fireplace and terrace, a spacious kitchen with fireplace which leads to the upper part of the garden, three double bedrooms and two bathrooms, one with shower and one with tub. The outdoor space is divided into large flat levels.

The property is in excellent structural condition. It requires some modernization and is sold furnished.

Ideal for those who want a completely independent but not isolated solution, with large spaces and panoramic views of the sea and lake.