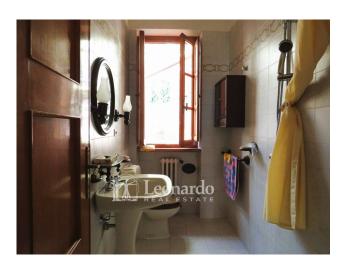

The main entrance of the house is preceded by the portico, from here you enter a large hallway which winds through the service rooms: the garage used as a laundry. the tavern and the cellar.

The house is mainly on the upper floor and is composed of a large room with fireplace and terrace, a spacious kitchen with fireplace which leads to the upper part of the garden, three double bedrooms and two bathrooms, one with shower and one with tub. The outdoor space is divided into large flat levels.