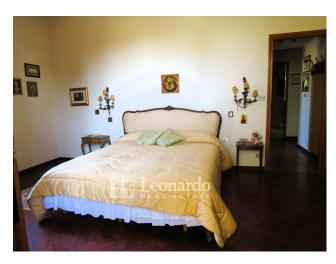

The main entrance of the house is preceded by the portico, from here you enter a large hallway which winds through the service rooms: the garage used as a laundry. the tavern and the cellar.

The house is mainly on the upper floor and is composed of a large room with fireplace and terrace, a spacious kitchen with fireplace which leads to the upper part of the garden, three double bedrooms and two bathrooms, one with shower and one with tub. The outdoor space is divided into large flat levels.

The property is in excellent structural condition. It requires some modernization and is sold furnished.

Ideal for those who want a completely independent but not isolated solution, with large spaces and panoramic views of the sea and lake.