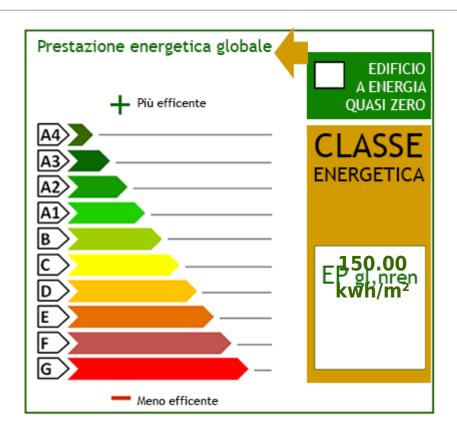

--------------|----------------|
| Cellar: 20 m²          | Fastweb Coverage     | Fireplace      |
| Parquet                | Telephone System     | Wiring: By Law |
| Shower                 | Wooden Window Frames | Shutters       |
| Sea View               |                      |                |

## **Nearby**

| Gyms              | Spa          | Football Fields    | Fitness Centers  |  |
|-------------------|--------------|--------------------|------------------|--|
| Tennis Courts     | Bike Lanes   | Playgrounds        | Railway Station  |  |
| Public Transport  | Kindergarten | Elementary Schools | Schools          |  |
| High Schools      | Cafe         | Post Offices       | Shopping Centers |  |
| Municipal Offices |              |                    |                  |  |