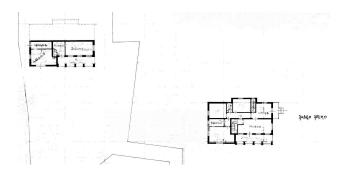

## Indipendent house for Sale to Massarosa Area: Pieve a Elici

220 square meters | Bathrooms: 2 | Bedrooms: 3 | Rooms: 6

Single house with sea view and garden

On the hills of Massarosa, 10 minutes from Viareggio and Lake Massaciuccoli, we have for sale a villa with a large garden of 1000 m2, partly with olive groves.

The main entrance of the house is preceded by the portico, from here you enter a large hallway which winds through the service rooms: the garage used as a laundry. the tavern and the cellar.

The house is mainly on the upper floor and is composed of a large room with fireplace and terrace, a spacious kitchen with fireplace which leads to the upper part of the garden, three double bedrooms and two bathrooms, one with shower and one with tub. The outdoor space is divided into large flat levels.