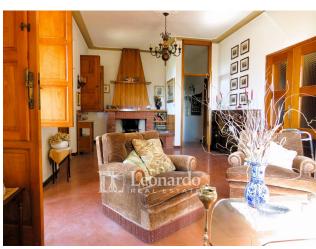

The main entrance of the house is preceded by the portico, from here you enter a large hallway which winds through the service rooms: the garage used as a laundry. the tavern and the cellar.

The house is mainly on the upper floor and is composed of a large room with fireplace and terrace, a spacious kitchen with fireplace which leads to the upper part of the garden, three double bedrooms and two bathrooms, one with shower and one with tub. The outdoor space is divided into large flat levels.

The property is in excellent structural condition. It requires some modernization and is sold furnished.

Ideal for those who want a completely independent but not isolated solution, with large spaces and panoramic views of the sea and lake.