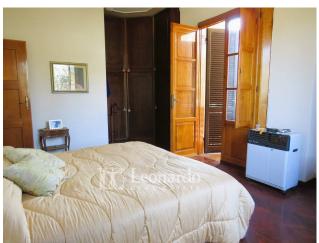

The main entrance of the house is preceded by the portico, from here you enter a large hallway which winds through the service rooms: the garage used as a laundry. the tavern and the cellar.

The house is mainly on the upper floor and is composed of a large room with fireplace and terrace, a spacious kitchen with fireplace which leads to the upper part of the garden, three double bedrooms and two bathrooms, one with shower and one with tub. The outdoor space is divided into large flat levels.

The property is in excellent structural condition. It requires some modernization and is sold furnished.

Ideal for those who want a completely independent but not isolated solution, with large spaces and panoramic views of the sea and lake.