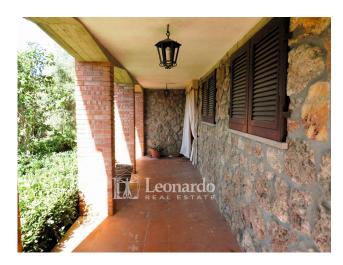

The main entrance of the house is preceded by the portico, from here you enter a large hallway which winds through the service rooms: the garage used as a laundry. the tavern and the cellar.

The house is mainly on the upper floor and is composed of a large room with fireplace and terrace, a spacious kitchen with fireplace which leads to the upper part of the garden, three double bedrooms and two bathrooms, one with shower and one with tub. The outdoor space is divided into large flat levels.