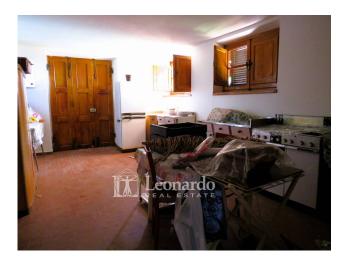

The main entrance of the house is preceded by the portico, from here you enter a large hallway which winds through the service rooms: the garage used as a laundry. the tavern and the cellar.

The house is mainly on the upper floor and is composed of a large room with fireplace and terrace, a spacious kitchen with fireplace which leads to the upper part of the garden, three double bedrooms and two bathrooms, one with shower and one with tub. The outdoor space is divided into large flat levels.

The property is in excellent structural condition. It requires some modernization and is sold furnished.

Ideal for those who want a completely independent but not isolated solution, with large spaces and panoramic views of the sea and lake.