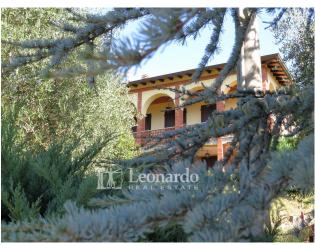

## Indipendent house for Sale to Massarosa Area: Pieve a Elici

220 square meters | Bathrooms: 2 | Bedrooms: 3 | Rooms: 6

Single house with sea view and garden

On the hills of Massarosa, 10 minutes from Viareggio and Lake Massaciuccoli, we have for sale a villa with a large garden of 1000 m2, partly with olive groves.

The main entrance of the house is preceded by the portico, from here you enter a large hallway which winds through the service rooms: the garage used as a laundry. the tavern and the cellar.

The house is mainly on the upper floor and is composed of a large room with fireplace and terrace, a spacious kitchen with fireplace which leads to the upper part of the garden, three double bedrooms and two bathrooms, one with shower and one with tub. The outdoor space is divided into large flat levels.

The property is in excellent structural condition. It requires some modernization and is sold furnished.

Ideal for those who want a completely independent but not isolated solution, with large spaces and panoramic views of the sea and lake.