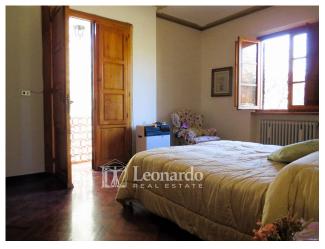

The main entrance of the house is preceded by the portico, from here you enter a large hallway which winds through the service rooms: the garage used as a laundry. the tavern and the cellar.

The house is mainly on the upper floor and is composed of a large room with fireplace and terrace, a spacious kitchen with fireplace which leads to the upper part of the garden, three double bedrooms and two bathrooms, one with shower and one with tub. The outdoor space is divided into large flat levels.