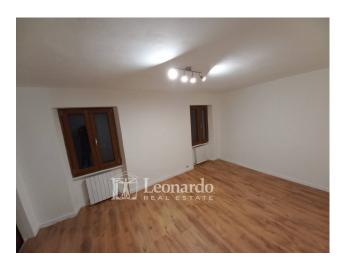

The entrance is accessible from the porch that faces the garden where there is a regular garage. The hallway leads on one side to the first double bedroom and on the other to the bathroom with window and shower; we continue towards the corridor that leads to the dining room that precedes the kitchenette directly overlooking the veranda; the living room completes the living area of the house. A second hallway leads to the other two double bedrooms.