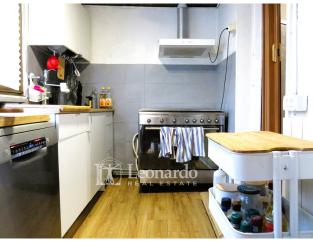

The entrance is accessible from the porch that faces the garden where there is a regular garage. The hallway leads on one side to the first double bedroom and on the other to the bathroom with window and shower; we continue towards the corridor that leads to the dining room that precedes the kitchenette directly overlooking the veranda; the living room completes the living area of the house. A second hallway leads to the other two double bedrooms.