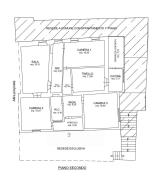

The entrance is accessible from the porch that faces the garden where there is a regular garage. The hallway leads on one side to the first double bedroom and on the other to the bathroom with window and shower; we continue towards the corridor that leads to the dining room that precedes the kitchenette directly overlooking the veranda; the living room completes the living area of the house. A second hallway leads to the other two double bedrooms.

Accompanying the property on the ground floor is a courtyard with a covered area and two parking spaces.

Ideal for those looking for a solution on the first hill close to a few minutes from both Pietrasanta and the beaches of Versilia. The property is in excellent condition, habitable but with original systems of the time.