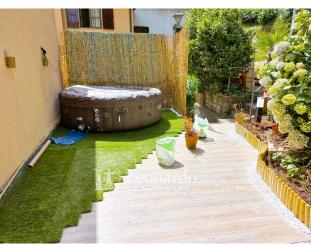

The entrance is accessible from the porch that faces the garden where there is a regular garage. The hallway leads on one side to the first double bedroom and on the other to the bathroom with window and shower; we continue towards the corridor that leads to the dining room that precedes the kitchenette directly overlooking the veranda; the living room completes the living area of the house. A second hallway leads to the other two double bedrooms.

Accompanying the property on the ground floor is a courtyard with a covered area and two parking spaces.

Ideal for those looking for a solution on the first hill close to a few minutes from both Pietrasanta and the beaches of Versilia. The property is in excellent condition, habitable but with original systems of the time.