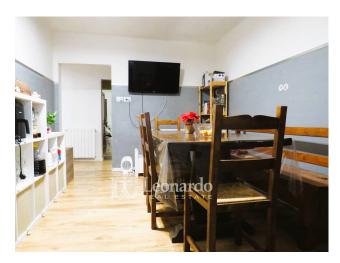

The entrance is accessible from the porch that faces the garden where there is a regular garage. The hallway leads on one side to the first double bedroom and on the other to the bathroom with window and shower; we continue towards the corridor that leads to the dining room that precedes the kitchenette directly overlooking the veranda; the living room completes the living area of the house. A second hallway leads to the other two double bedrooms.