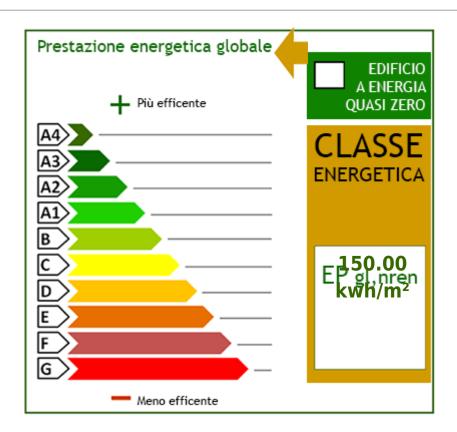

# **Property details**

| <b>Code</b> : P310                     | Reason: Sale              |
|----------------------------------------|---------------------------|
| <b>Type</b> : Apartment                | Region: Toscana           |
| Province: Lucca                        | Municipality: Pietrasanta |
| Area: Vallecchia                       | <b>Price</b> : € 190.000  |
| Total Square Meters: 115 square meters | Bedrooms: 3               |
| Bathrooms: 1                           | Rooms: 5                  |
| : 31                                   | : 2                       |
| : 1960                                 | : Yes                     |
| : 4.000 meters                         |                           |
|                                        |                           |