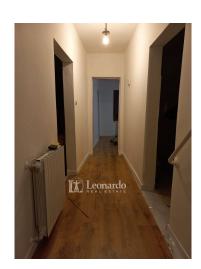

The entrance is accessible from the porch that faces the garden where there is a regular garage. The hallway leads on one side to the first double bedroom and on the other to the bathroom with window and shower; we continue towards the corridor that leads to the dining room that precedes the kitchenette directly overlooking the veranda; the living room completes the living area of the house. A second hallway leads to the other two double bedrooms.