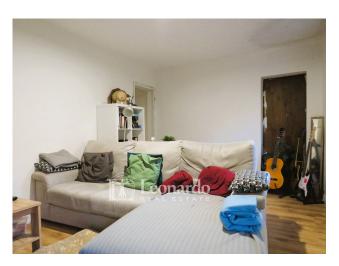

The entrance is accessible from the porch that faces the garden where there is a regular garage. The hallway leads on one side to the first double bedroom and on the other to the bathroom with window and shower; we continue towards the corridor that leads to the dining room that precedes the kitchenette directly overlooking the veranda; the living room completes the living area of the house. A second hallway leads to the other two double bedrooms.