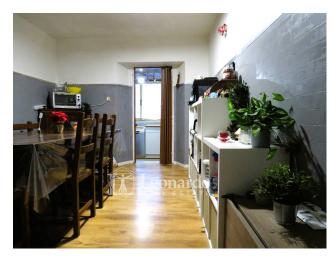

The entrance is accessible from the porch that faces the garden where there is a regular garage. The hallway leads on one side to the first double bedroom and on the other to the bathroom with window and shower; we continue towards the corridor that leads to the dining room that precedes the kitchenette directly overlooking the veranda; the living room completes the living area of the house. A second hallway leads to the other two double bedrooms.