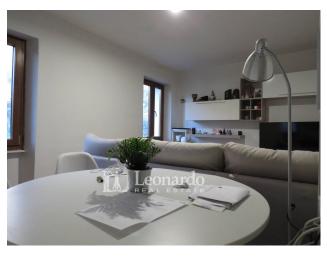

The entrance is accessible from the porch that faces the garden where there is a regular garage. The hallway leads on one side to the first double bedroom and on the other to the bathroom with window and shower; we continue towards the corridor that leads to the dining room that precedes the kitchenette directly overlooking the veranda; the living room completes the living area of the house. A second hallway leads to the other two double bedrooms.