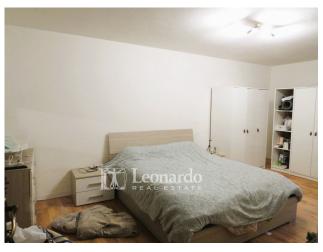

The entrance is accessible from the porch that faces the garden where there is a regular garage. The hallway leads on one side to the first double bedroom and on the other to the bathroom with window and shower; we continue towards the corridor that leads to the dining room that precedes the kitchenette directly overlooking the veranda; the living room completes the living area of the house. A second hallway leads to the other two double bedrooms.