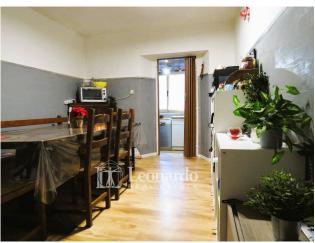

The entrance is accessible from the porch that faces the garden where there is a regular garage. The hallway leads on one side to the first double bedroom and on the other to the bathroom with window and shower; we continue towards the corridor that leads to the dining room that precedes the kitchenette directly overlooking the veranda; the living room completes the living area of the house. A second hallway leads to the other two double bedrooms.