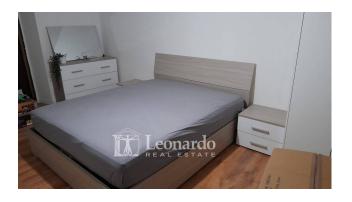

The entrance is accessible from the porch that faces the garden where there is a regular garage. The hallway leads on one side to the first double bedroom and on the other to the bathroom with window and shower; we continue towards the corridor that leads to the dining room that precedes the kitchenette directly overlooking the veranda; the living room completes the living area of the house. A second hallway leads to the other two double bedrooms.