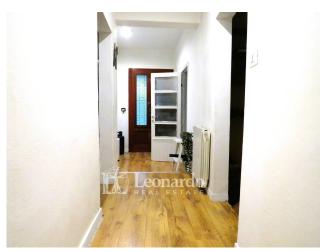

The entrance is accessible from the porch that faces the garden where there is a regular garage. The hallway leads on one side to the first double bedroom and on the other to the bathroom with window and shower; we continue towards the corridor that leads to the dining room that precedes the kitchenette directly overlooking the veranda; the living room completes the living area of the house. A second hallway leads to the other two double bedrooms.