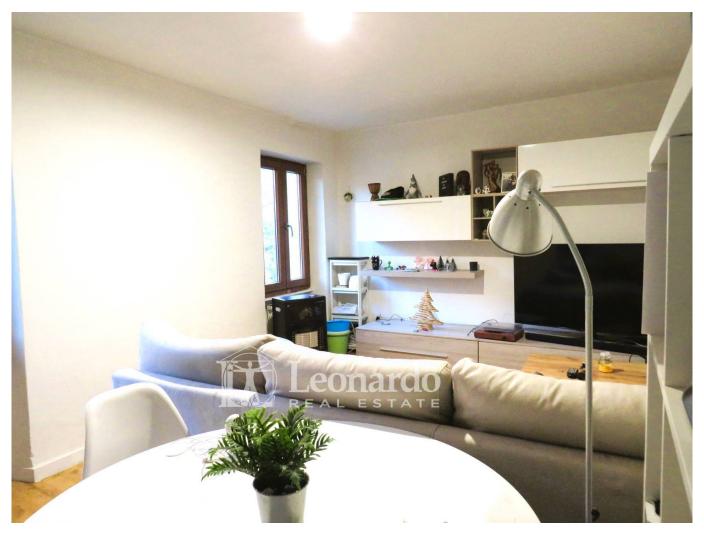

The entrance is accessible from the porch that faces the garden where there is a regular garage. The hallway leads on one side to the first double bedroom and on the other to the bathroom with window and shower; we continue towards the corridor that leads to the dining room that precedes the kitchenette directly overlooking the veranda; the living room completes the living area of the house. A second hallway leads to the other two double bedrooms.