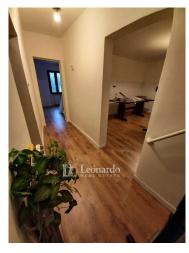

The entrance is accessible from the porch that faces the garden where there is a regular garage. The hallway leads on one side to the first double bedroom and on the other to the bathroom with window and shower; we continue towards the corridor that leads to the dining room that precedes the kitchenette directly overlooking the veranda; the living room completes the living area of the house. A second hallway leads to the other two double bedrooms.