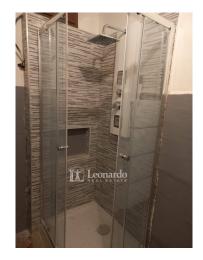

The entrance is accessible from the porch that faces the garden where there is a regular garage. The hallway leads on one side to the first double bedroom and on the other to the bathroom with window and shower; we continue towards the corridor that leads to the dining room that precedes the kitchenette directly overlooking the veranda; the living room completes the living area of the house. A second hallway leads to the other two double bedrooms.

#### **Features**

| Tv Antenna: Autonomous | Porch: 12 m <sup>2</sup> | Closet |
|------------------------|--------------------------|--------|
| ADSL Coverage          | Fastweb Coverage         | Shower |