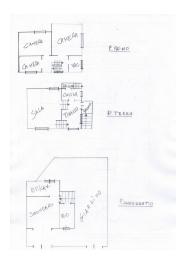

The house for sale is on two levels, as well as a large area with livable heights for clearing purposes, composed of a large room with entrance directly from the front garden and independent from the main one, toilet, large closet, and another room for use laundry room, but equipped with connections to create a kitchen with exit to the rear garden.

The main house is composed as follows:

On the first entrance floor, we find a large living room separated from the kitchen equipped with a small terrace which, via an external staircase, connects to the rear garden, a large room of approximately 30 square meters from which, via another staircase, the sleeping area is reached on the upper floor .

On the second floor we find the sleeping area consisting of a large gallery which leads to the two large double bedrooms, a small bedroom, and the bathroom.

A large attic storage room completes the division of the internal spaces.