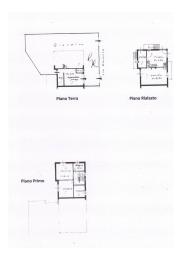

The house for sale is on two levels, as well as a large area with livable heights for clearing purposes, composed of a large room with entrance directly from the front garden and independent from the main one, toilet, large closet, and another room for use laundry room, but equipped with connections to create a kitchen with exit to the rear garden.

The main house is composed as follows:

On the first entrance floor, we find a large living room separated from the kitchen equipped with a small terrace which, via an external staircase, connects to the rear garden, a large room of approximately 30 square meters from which, via another staircase, the sleeping area is reached on the upper floor .

On the second floor we find the sleeping area consisting of a large gallery which leads to the two large double bedrooms, a small bedroom, and the bathroom.

A large attic storage room completes the division of the internal spaces.