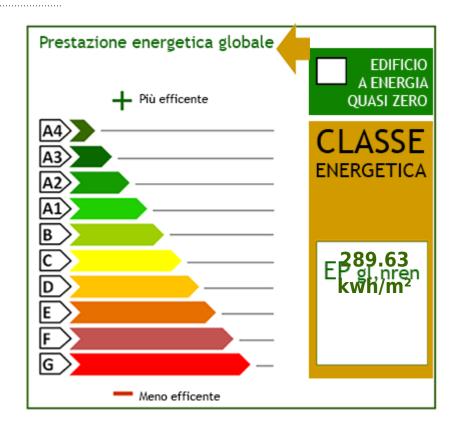

Not far from the center of Viareggio, in a well-served residential area of the former airfield district, semi-detached house for sale, complete with garden on three sides with parking space.

The property for sale, of approximately 150 square metres, very bright and well exposed, is both internally and externally in maintenance conditions TO BE RENOVATED.