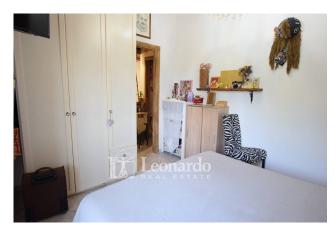

Leonardo Real Estate Agency offers this house free on three sides with two bedrooms, internal courtyard and parking space for a car and motorbike.

The property is on two levels for a total of 81 internal square meters and is composed as follows; The ideal front courtyard with parking space and motorcycle space leads directly to the armored entrance door that leads directly to the open space living area of the house. From the French window next to the kitchenette you access the tiled internal courtyard, very useful for outdoor convivial moments and relaxation in the sun given its excellent exposure. Complete the ground floor technical room with laundry area. The stone staircase leads us to the sleeping area of the house which houses, double bedroom, single bedroom, bathroom with window and shower and a convenient closet above the stairwell.