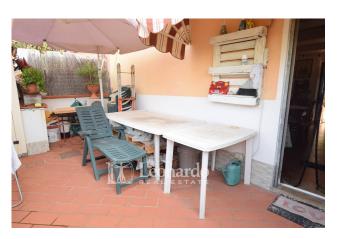

Leonardo Real Estate Agency offers this house free on three sides with two bedrooms, internal courtyard and parking space for a car and motorbike.

The property is on two levels for a total of 81 internal square meters and is composed as follows; The ideal front courtyard with parking space and motorcycle space leads directly to the armored entrance door that leads directly to the open space living area of the house. From the French window next to the kitchenette you access the tiled internal courtyard, very useful for outdoor convivial moments and relaxation in the sun given its excellent exposure. Complete the ground floor technical room with laundry area. The stone staircase leads us to the sleeping area of the house which houses, double bedroom, single bedroom, bathroom with window and shower and a convenient closet above the stairwell.