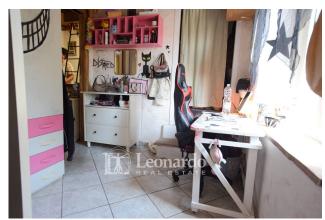

Leonardo Real Estate Agency offers this house free on three sides with two bedrooms, internal courtyard and parking space for a car and motorbike.

The property is on two levels for a total of 81 internal square meters and is composed as follows; The ideal front courtyard with parking space and motorcycle space leads directly to the armored entrance door that leads directly to the open space living area of the house. From the French window next to the kitchenette you access the tiled internal courtyard, very useful for outdoor convivial moments and relaxation in the sun given its excellent exposure. Complete the ground floor technical room with laundry area. The stone staircase leads us to the sleeping area of the house which houses, double bedroom, single bedroom, bathroom with window and shower and a convenient closet above the stairwell.