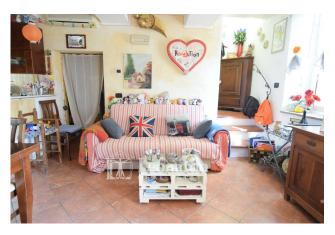

Leonardo Real Estate Agency offers this house free on three sides with two bedrooms, internal courtyard and parking space for a car and motorbike.

The property is on two levels for a total of 81 internal square meters and is composed as follows; The ideal front courtyard with parking space and motorcycle space leads directly to the armored entrance door that leads directly to the open space living area of the house. From the French window next to the kitchenette you access the tiled internal courtyard, very useful for outdoor convivial moments and relaxation in the sun given its excellent exposure. Complete the ground floor technical room with laundry area. The stone staircase leads us to the sleeping area of the house which houses, double bedroom, single bedroom, bathroom with window and shower and a convenient closet above the stairwell.