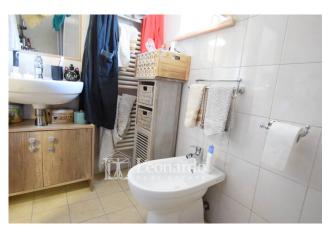

Leonardo Real Estate Agency offers this house free on three sides with two bedrooms, internal courtyard and parking space for a car and motorbike.

The property is on two levels for a total of 81 internal square meters and is composed as follows; The ideal front courtyard with parking space and motorcycle space leads directly to the armored entrance door that leads directly to the open space living area of the house. From the French window next to the kitchenette you access the tiled internal courtyard, very useful for outdoor convivial moments and relaxation in the sun given its excellent exposure. Complete the ground floor technical room with laundry area. The stone staircase leads us to the sleeping area of the house which houses, double bedroom, single bedroom, bathroom with window and shower and a convenient closet above the stairwell.