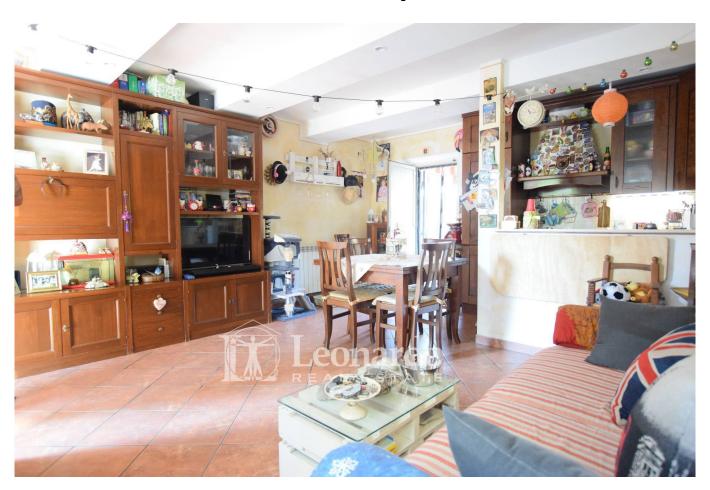

Leonardo Real Estate Agency offers this house free on three sides with two bedrooms, internal courtyard and parking space for a car and motorbike.

The property is on two levels for a total of 81 internal square meters and is composed as follows; The ideal front courtyard with parking space and motorcycle space leads directly to the armored entrance door that leads directly to the open space living area of the house. From the French window next to the kitchenette you access the tiled internal courtyard, very useful for outdoor convivial moments and relaxation in the sun given its excellent exposure. Complete the ground floor technical room with laundry area. The stone staircase leads us to the sleeping area of the house which houses, double bedroom, single bedroom, bathroom with window and shower and a convenient closet above the stairwell.