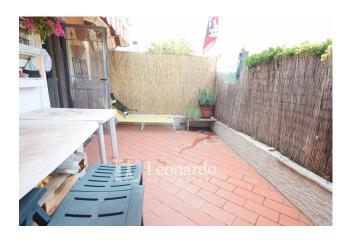

Leonardo Real Estate Agency offers this house free on three sides with two bedrooms, internal courtyard and parking space for a car and motorbike.

The property is on two levels for a total of 81 internal square meters and is composed as follows; The ideal front courtyard with parking space and motorcycle space leads directly to the armored entrance door that leads directly to the open space living area of the house. From the French window next to the kitchenette you access the tiled internal courtyard, very useful for outdoor convivial moments and relaxation in the sun given its excellent exposure. Complete the ground floor technical room with laundry area. The stone staircase leads us to the sleeping area of the house which houses, double bedroom, single bedroom, bathroom with window and shower and a convenient closet above the stairwell.