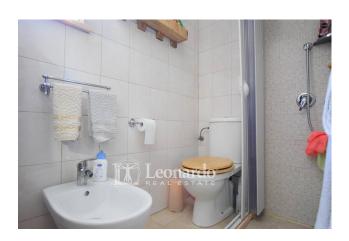

Leonardo Real Estate Agency offers this house free on three sides with two bedrooms, internal courtyard and parking space for a car and motorbike.

The property is on two levels for a total of 81 internal square meters and is composed as follows; The ideal front courtyard with parking space and motorcycle space leads directly to the armored entrance door that leads directly to the open space living area of the house. From the French window next to the kitchenette you access the tiled internal courtyard, very useful for outdoor convivial moments and relaxation in the sun given its excellent exposure. Complete the ground floor technical room with laundry area. The stone staircase leads us to the sleeping area of the house which houses, double bedroom, single bedroom, bathroom with window and shower and a convenient closet above the stairwell.