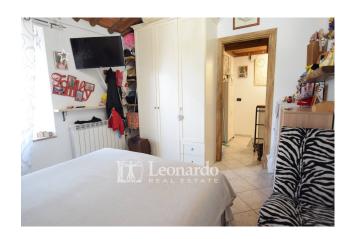

Leonardo Real Estate Agency offers this house free on three sides with two bedrooms, internal courtyard and parking space for a car and motorbike.

The property is on two levels for a total of 81 internal square meters and is composed as follows; The ideal front courtyard with parking space and motorcycle space leads directly to the armored entrance door that leads directly to the open space living area of the house. From the French window next to the kitchenette you access the tiled internal courtyard, very useful for outdoor convivial moments and relaxation in the sun given its excellent exposure. Complete the ground floor technical room with laundry area. The stone staircase leads us to the sleeping area of the house which houses, double bedroom, single bedroom, bathroom with window and shower and a convenient closet above the stairwell.