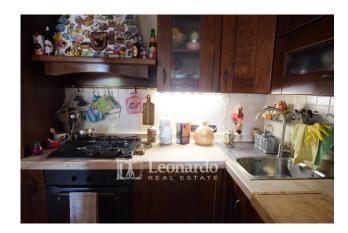

Leonardo Real Estate Agency offers this house free on three sides with two bedrooms, internal courtyard and parking space for a car and motorbike.

The property is on two levels for a total of 81 internal square meters and is composed as follows; The ideal front courtyard with parking space and motorcycle space leads directly to the armored entrance door that leads directly to the open space living area of the house. From the French window next to the kitchenette you access the tiled internal courtyard, very useful for outdoor convivial moments and relaxation in the sun given its excellent exposure. Complete the ground floor technical room with laundry area. The stone staircase leads us to the sleeping area of the house which houses, double bedroom, single bedroom, bathroom with window and shower and a convenient closet above the stairwell.