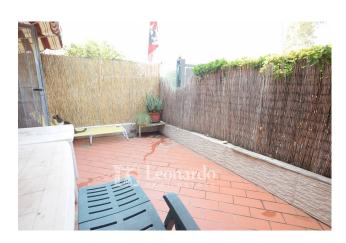

Leonardo Real Estate Agency offers this house free on three sides with two bedrooms, internal courtyard and parking space for a car and motorbike.

The property is on two levels for a total of 81 internal square meters and is composed as follows; The ideal front courtyard with parking space and motorcycle space leads directly to the armored entrance door that leads directly to the open space living area of the house. From the French window next to the kitchenette you access the tiled internal courtyard, very useful for outdoor convivial moments and relaxation in the sun given its excellent exposure. Complete the ground floor technical room with laundry area. The stone staircase leads us to the sleeping area of the house which houses, double bedroom, single bedroom, bathroom with window and shower and a convenient closet above the stairwell.