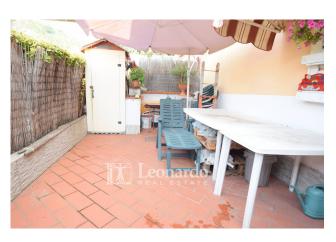

Leonardo Real Estate Agency offers this house free on three sides with two bedrooms, internal courtyard and parking space for a car and motorbike.

The property is on two levels for a total of 81 internal square meters and is composed as follows; The ideal front courtyard with parking space and motorcycle space leads directly to the armored entrance door that leads directly to the open space living area of the house. From the French window next to the kitchenette you access the tiled internal courtyard, very useful for outdoor convivial moments and relaxation in the sun given its excellent exposure. Complete the ground floor technical room with laundry area. The stone staircase leads us to the sleeping area of the house which houses, double bedroom, single bedroom, bathroom with window and shower and a convenient closet above the stairwell.