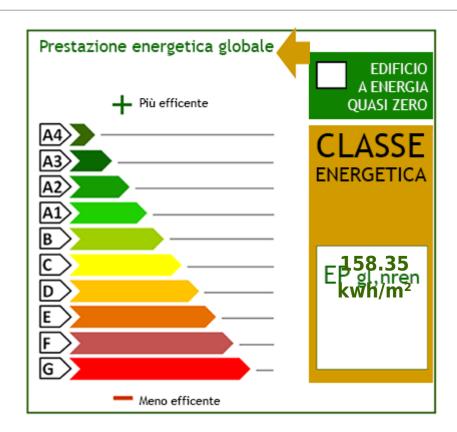

# **Property details**

| Code: ES552                           | Reason: Sale            |
|---------------------------------------|-------------------------|
| Type: Indipendent house               | Region: Toscana         |
| Province: Lucca                       | Municipality: Massarosa |
| Area: Piano del Quercione             | Price: € 155.000        |
| Total Square Meters: 81 square meters | Bedrooms: 2             |
| Bathrooms: 1                          | Rooms: 3                |
| : 30                                  | : 2                     |
| : 2011                                | : Yes                   |
| : 5.000 meters                        |                         |