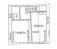

Leonardo Real Estate Agency offers this house free on three sides with two bedrooms, internal courtyard and parking space for a car and motorbike.

The property is on two levels for a total of 81 internal square meters and is composed as follows; The ideal front courtyard with parking space and motorcycle space leads directly to the armored entrance door that leads directly to the open space living area of the house. From the French window next to the kitchenette you access the tiled internal courtyard, very useful for outdoor convivial moments and relaxation in the sun given its excellent exposure. Complete the ground floor technical room with laundry area. The stone staircase leads us to the sleeping area of the house which houses, double bedroom, single bedroom, bathroom with window and shower and a convenient closet above the stairwell.

PIANTA PIANO TERRA H=2.75

PIANTA PIANO PRIMO