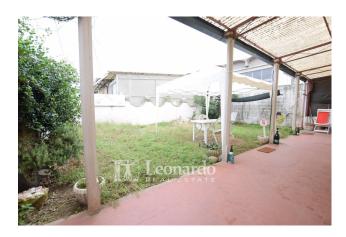

The garden of about 120 square meters makes this house unique and pleasant.

The property is currently rented with a regular contract that expires in December 2025.

Ref. M354

www.immobiliare-leonardo.it

Do you want more information? Do you want to evaluate other real estate offers? Do you need to sell your property?