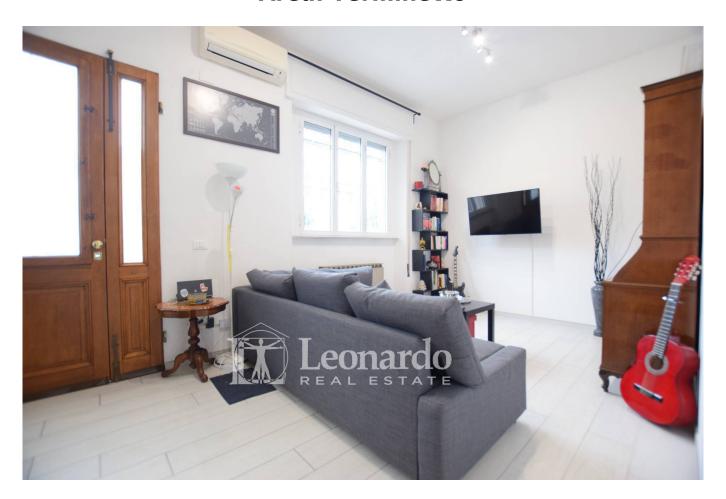

We enter the living room to continue towards the eat-in kitchen with access to the garden, while the sleeping area includes a large double bedroom, a medium bedroom and a spacious bathroom with window.

Recently renovated, the house for sale in Viareggio has modern finishes with soft colors that make the interiors very welcoming. The heating is independent, there is air conditioning, the windows are in PVC with double glazing and the systems are certified.