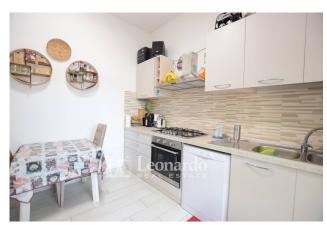

We enter the living room to continue towards the eat-in kitchen with access to the garden, while the sleeping area includes a large double bedroom, a medium bedroom and a spacious bathroom with window.

Recently renovated, the house for sale in Viareggio has modern finishes with soft colors that make the interiors very welcoming. The heating is independent, there is air conditioning, the windows are in PVC with double glazing and the systems are certified.