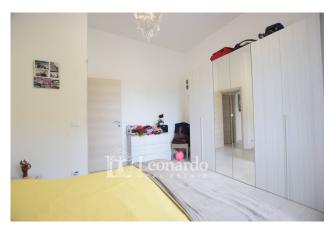

We enter the living room to continue towards the eat-in kitchen with access to the garden, while the sleeping area includes a large double bedroom, a medium bedroom and a spacious bathroom with window.

Recently renovated, the house for sale in Viareggio has modern finishes with soft colors that make the interiors very welcoming. The heating is independent, there is air conditioning, the windows are in PVC with double glazing and the systems are certified.