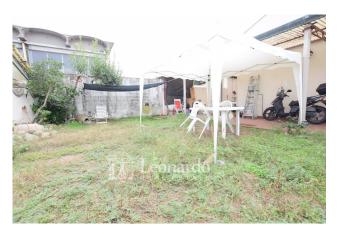

The garden of about 120 square meters makes this house unique and pleasant.

The property is currently rented with a regular contract that expires in December 2025.

Ref. M354

www.immobiliare-leonardo.it

Do you want more information? Do you want to evaluate other real estate offers? Do you need to sell your property?