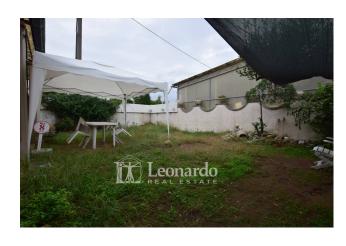

The garden of about 120 square meters makes this house unique and pleasant.

The property is currently rented with a regular contract that expires in December 2025.

Ref. M354

www.immobiliare-leonardo.it

Do you want more information? Do you want to evaluate other real estate offers? Do you need to sell your property?