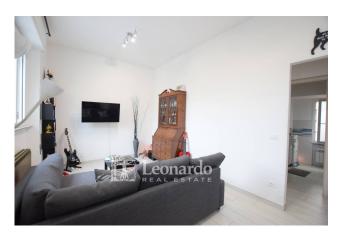

We enter the living room to continue towards the eat-in kitchen with access to the garden, while the sleeping area includes a large double bedroom, a medium bedroom and a spacious bathroom with window.

Recently renovated, the house for sale in Viareggio has modern finishes with soft colors that make the interiors very welcoming. The heating is independent, there is air conditioning, the windows are in PVC with double glazing and the systems are certified.