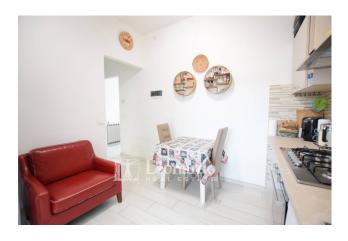

We enter the living room to continue towards the eat-in kitchen with access to the garden, while the sleeping area includes a large double bedroom, a medium bedroom and a spacious bathroom with window.

Recently renovated, the house for sale in Viareggio has modern finishes with soft colors that make the interiors very welcoming. The heating is independent, there is air conditioning, the windows are in PVC with double glazing and the systems are certified.