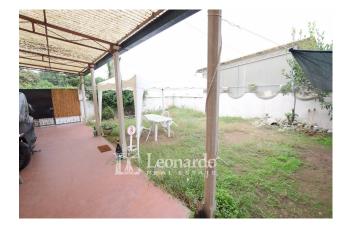

The garden of about 120 square meters makes this house unique and pleasant.

The property is currently rented with a regular contract that expires in December 2025.

Ref. M354

www.immobiliare-leonardo.it

Do you want more information? Do you want to evaluate other real estate offers? Do you need to sell your property?