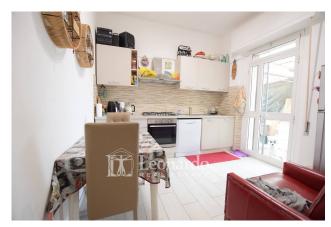

We enter the living room to continue towards the eat-in kitchen with access to the garden, while the sleeping area includes a large double bedroom, a medium bedroom and a spacious bathroom with window.

Recently renovated, the house for sale in Viareggio has modern finishes with soft colors that make the interiors very welcoming. The heating is independent, there is air conditioning, the windows are in PVC with double glazing and the systems are certified.