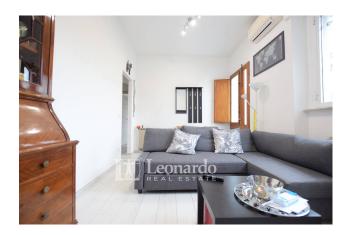

We enter the living room to continue towards the eat-in kitchen with access to the garden, while the sleeping area includes a large double bedroom, a medium bedroom and a spacious bathroom with window.

Recently renovated, the house for sale in Viareggio has modern finishes with soft colors that make the interiors very welcoming. The heating is independent, there is air conditioning, the windows are in PVC with double glazing and the systems are certified.