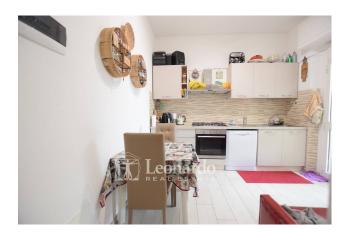

We enter the living room to continue towards the eat-in kitchen with access to the garden, while the sleeping area includes a large double bedroom, a medium bedroom and a spacious bathroom with window.

Recently renovated, the house for sale in Viareggio has modern finishes with soft colors that make the interiors very welcoming. The heating is independent, there is air conditioning, the windows are in PVC with double glazing and the systems are certified.