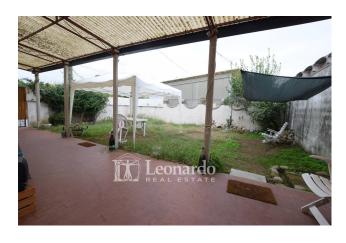

The garden of about 120 square meters makes this house unique and pleasant.

The property is currently rented with a regular contract that expires in December 2025.

Ref. M354

www.immobiliare-leonardo.it

Do you want more information? Do you want to evaluate other real estate offers? Do you need to sell your property?