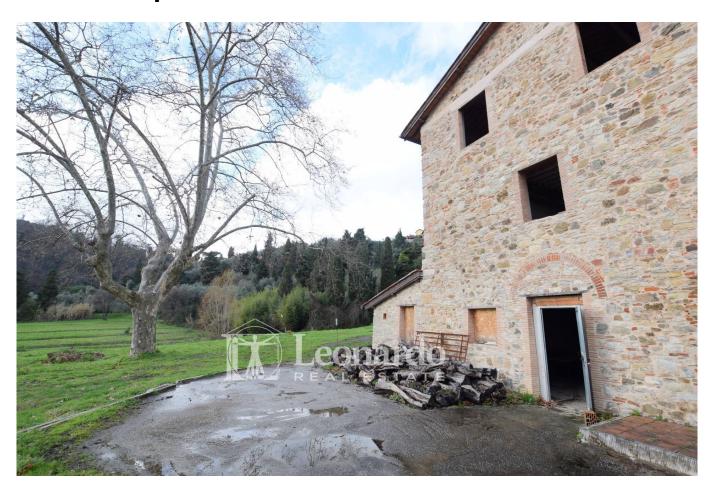

### 660 square meters | Rooms: 9

Historic Stone House, 14th Century, with Breathtaking Sea View

In an unparalleled panoramic position, overlooking the coast, Lake Massaciuccoli and the surrounding valley, stands this fascinating historic villa dating back to the end of the 14th century.

#### The property consists of:

- $\hfill \square$  A main body arranged on three levels, with large and versatile spaces, full of authentic charm
- ☐ An agricultural annex on two levels, ideal for various uses
- ☐ 660 m2 of total living space to be modelled according to your needs

Furthermore, the western area of the land offers the possibility of creating a panoramic swimming pool, to fully enjoy the view and the tranquility of the place.

The villa is sold unfinished, ready to be finished and transformed into a masterpiece of charm and history.