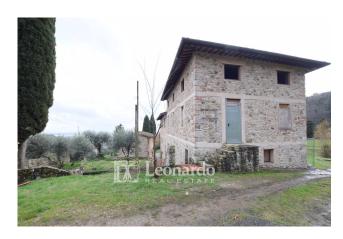

### 660 square meters | Rooms: 9

Historic Stone House, 14th Century, with Breathtaking Sea View

In an unparalleled panoramic position, overlooking the coast, Lake Massaciuccoli and the surrounding valley, stands this fascinating historic villa dating back to the end of the 14th century.

#### The property consists of:

- $\hfill \square$  A main body arranged on three levels, with large and versatile spaces, full of authentic charm
- ☐ An agricultural annex on two levels, ideal for various uses
- ☐ 660 m2 of total living space to be modelled according to your needs