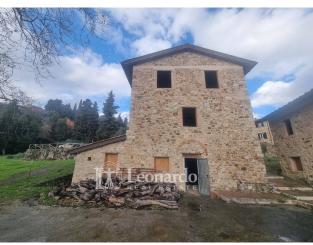

### 660 square meters | Rooms: 9

Historic Stone House, 14th Century, with Breathtaking Sea View

In an unparalleled panoramic position, overlooking the coast, Lake Massaciuccoli and the surrounding valley, stands this fascinating historic villa dating back to the end of the 14th century.

#### The property consists of:

- $\hfill \square$  A main body arranged on three levels, with large and versatile spaces, full of authentic charm
- ☐ An agricultural annex on two levels, ideal for various uses
- ☐ 660 m2 of total living space to be modelled according to your needs