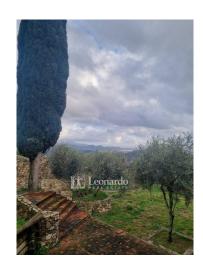

### 660 square meters | Rooms: 9

Historic Stone House, 14th Century, with Breathtaking Sea View

In an unparalleled panoramic position, overlooking the coast, Lake Massaciuccoli and the surrounding valley, stands this fascinating historic villa dating back to the end of the 14th century.

#### The villa is surrounded by a vast 36,000 m2 of land:

- ☐ Forests of centuries-old oak trees that tell ancient stories
- ☐ Sunny plains and gentle slopes
- $\square$  20,000 m2 of olive grove, a green heritage that gives a timeless atmosphere