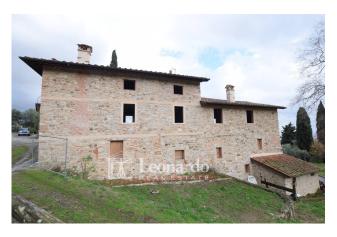

### 660 square meters | Rooms: 9

Historic Stone House, 14th Century, with Breathtaking Sea View

In an unparalleled panoramic position, overlooking the coast, Lake Massaciuccoli and the surrounding valley, stands this fascinating historic villa dating back to the end of the 14th century.

Once owned by the noble family of Ser Federico Antelminelli, direct heir of Castruccio Castracani, this property tells centuries of history, immersed in a landscape of extraordinary beauty.

#### The property consists of:

- $\hfill \square$  A main body arranged on three levels, with large and versatile spaces, full of authentic charm
- ☐ An agricultural annex on two levels, ideal for various uses
- ☐ 660 m2 of total living space to be modelled according to your needs