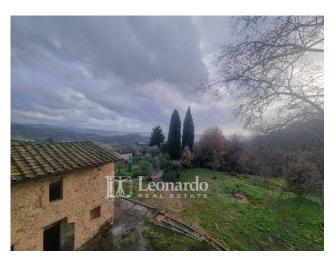

### 660 square meters | Rooms: 9

Historic Stone House, 14th Century, with Breathtaking Sea View

In an unparalleled panoramic position, overlooking the coast, Lake Massaciuccoli and the surrounding valley, stands this fascinating historic villa dating back to the end of the 14th century.

#### The property consists of:

- $\hfill \square$  A main body arranged on three levels, with large and versatile spaces, full of authentic charm
- ☐ An agricultural annex on two levels, ideal for various uses
- ☐ 660 m2 of total living space to be modelled according to your needs

#### The villa is surrounded by a vast 36,000 m2 of land:

- ☐ Forests of centuries-old oak trees that tell ancient stories
- ☐ Sunny plains and gentle slopes
- $\square$  20,000 m2 of olive grove, a green heritage that gives a timeless atmosphere