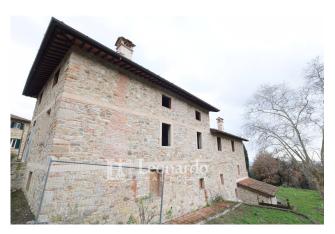

### 660 square meters | Rooms: 9

Historic Stone House, 14th Century, with Breathtaking Sea View

In an unparalleled panoramic position, overlooking the coast, Lake Massaciuccoli and the surrounding valley, stands this fascinating historic villa dating back to the end of the 14th century.

#### The property consists of:

- $\hfill \square$  A main body arranged on three levels, with large and versatile spaces, full of authentic charm
- ☐ An agricultural annex on two levels, ideal for various uses
- ☐ 660 m2 of total living space to be modelled according to your needs