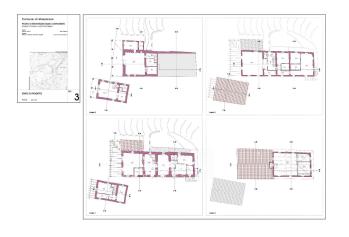

#### The property consists of:

- $\hfill \square$  A main body arranged on three levels, with large and versatile spaces, full of authentic charm
- ☐ An agricultural annex on two levels, ideal for various uses
- ☐ 660 m2 of total living space to be modelled according to your needs

Customizable Restoration Project:

A major environmental and structural recovery intervention is already planned, with two transformation options:

- 1. Two independent residences, each with dedicated spaces and appurtenances
- 2. A single prestigious residence, composed of a main villa and an annex for guests or staff