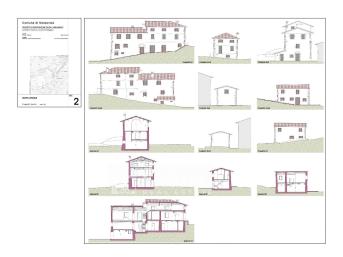

#### The property consists of:

- $\hfill \square$  A main body arranged on three levels, with large and versatile spaces, full of authentic charm
- ☐ An agricultural annex on two levels, ideal for various uses
- ☐ 660 m2 of total living space to be modelled according to your needs

Customizable Restoration Project:

A major environmental and structural recovery intervention is already planned, with two transformation options:

- 1. Two independent residences, each with dedicated spaces and appurtenances
- 2. A single prestigious residence, composed of a main villa and an annex for guests or staff