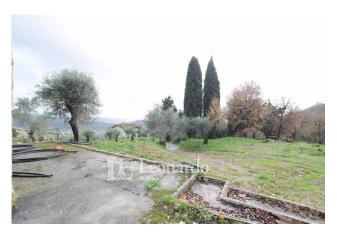

#### The villa is surrounded by a vast 36,000 m2 of land:

- ☐ Forests of centuries-old oak trees that tell ancient stories
- ☐ Sunny plains and gentle slopes
- $\square$  20,000 m2 of olive grove, a green heritage that gives a timeless atmosphere

Furthermore, the western area of the land offers the possibility of creating a panoramic swimming pool, to fully enjoy the view and the tranquility of the place.

The villa is sold unfinished, ready to be finished and transformed into a masterpiece of charm and history.