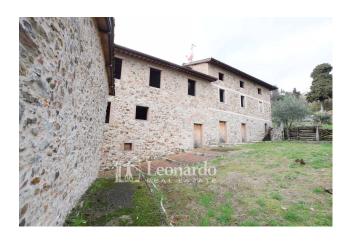

#### The property consists of:

- $\hfill \square$  A main body arranged on three levels, with large and versatile spaces, full of authentic charm
- ☐ An agricultural annex on two levels, ideal for various uses
- ☐ 660 m2 of total living space to be modelled according to your needs

#### The villa is surrounded by a vast 36,000 m2 of land:

- ☐ Forests of centuries-old oak trees that tell ancient stories
- ☐ Sunny plains and gentle slopes
- $\square$  20,000 m2 of olive grove, a green heritage that gives a timeless atmosphere