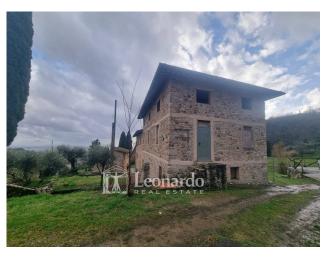

### 660 square meters | Rooms: 9

Historic Stone House, 14th Century, with Breathtaking Sea View

In an unparalleled panoramic position, overlooking the coast, Lake Massaciuccoli and the surrounding valley, stands this fascinating historic villa dating back to the end of the 14th century.

#### The property consists of:

- $\hfill \square$  A main body arranged on three levels, with large and versatile spaces, full of authentic charm
- ☐ An agricultural annex on two levels, ideal for various uses
- ☐ 660 m2 of total living space to be modelled according to your needs

Furthermore, the western area of the land offers the possibility of creating a panoramic swimming pool, to fully enjoy the view and the tranquility of the place.

The villa is sold unfinished, ready to be finished and transformed into a masterpiece of charm and history.