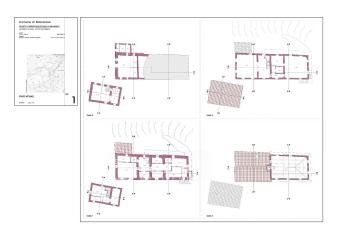

#### The property consists of:

- $\hfill \square$  A main body arranged on three levels, with large and versatile spaces, full of authentic charm
- ☐ An agricultural annex on two levels, ideal for various uses
- ☐ 660 m2 of total living space to be modelled according to your needs

Customizable Restoration Project:

A major environmental and structural recovery intervention is already planned, with two transformation options:

- 1. Two independent residences, each with dedicated spaces and appurtenances
- 2. A single prestigious residence, composed of a main villa and an annex for guests or staff