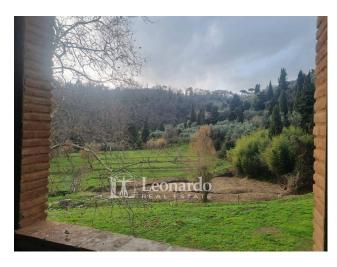

### 660 square meters | Rooms: 9

Historic Stone House, 14th Century, with Breathtaking Sea View

In an unparalleled panoramic position, overlooking the coast, Lake Massaciuccoli and the surrounding valley, stands this fascinating historic villa dating back to the end of the 14th century.

#### The villa is surrounded by a vast 36,000 m2 of land:

- ☐ Forests of centuries-old oak trees that tell ancient stories
- ☐ Sunny plains and gentle slopes
- $\square$  20,000 m2 of olive grove, a green heritage that gives a timeless atmosphere