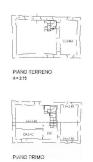

#### The property consists of:

- $\hfill \square$  A main body arranged on three levels, with large and versatile spaces, full of authentic charm
- ☐ An agricultural annex on two levels, ideal for various uses
- ☐ 660 m2 of total living space to be modelled according to your needs

#### The villa is surrounded by a vast 36,000 m2 of land:

- ☐ Forests of centuries-old oak trees that tell ancient stories
- ☐ Sunny plains and gentle slopes
- $\square$  20,000 m2 of olive grove, a green heritage that gives a timeless atmosphere