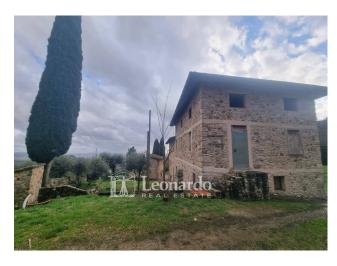

#### The villa is surrounded by a vast 36,000 m2 of land:

- ☐ Forests of centuries-old oak trees that tell ancient stories
- ☐ Sunny plains and gentle slopes
- $\square$  20,000 m2 of olive grove, a green heritage that gives a timeless atmosphere

Furthermore, the western area of the land offers the possibility of creating a panoramic swimming pool, to fully enjoy the view and the tranquility of the place.

The villa is sold unfinished, ready to be finished and transformed into a masterpiece of charm and history.