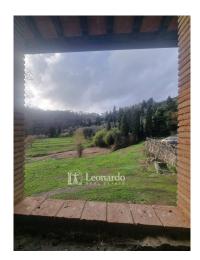

### 660 square meters | Rooms: 9

Historic Stone House, 14th Century, with Breathtaking Sea View

In an unparalleled panoramic position, overlooking the coast, Lake Massaciuccoli and the surrounding valley, stands this fascinating historic villa dating back to the end of the 14th century.

#### The villa is surrounded by a vast 36,000 m2 of land:

- ☐ Forests of centuries-old oak trees that tell ancient stories
- ☐ Sunny plains and gentle slopes
- $\square$  20,000 m2 of olive grove, a green heritage that gives a timeless atmosphere