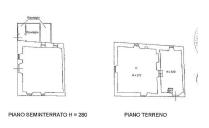

#### The property consists of:

- $\hfill \square$  A main body arranged on three levels, with large and versatile spaces, full of authentic charm
- ☐ An agricultural annex on two levels, ideal for various uses
- ☐ 660 m2 of total living space to be modelled according to your needs