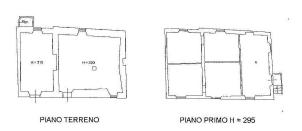

#### The property consists of:

- $\hfill \square$  A main body arranged on three levels, with large and versatile spaces, full of authentic charm
- ☐ An agricultural annex on two levels, ideal for various uses
- ☐ 660 m2 of total living space to be modelled according to your needs