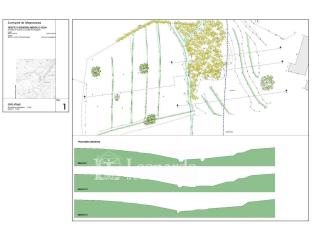

#### The villa is surrounded by a vast 36,000 m2 of land:

- ☐ Forests of centuries-old oak trees that tell ancient stories
- ☐ Sunny plains and gentle slopes
- $\square$  20,000 m2 of olive grove, a green heritage that gives a timeless atmosphere

Furthermore, the western area of the land offers the possibility of creating a panoramic swimming pool, to fully enjoy the view and the tranquility of the place.

The villa is sold unfinished, ready to be finished and transformed into a masterpiece of charm and history.