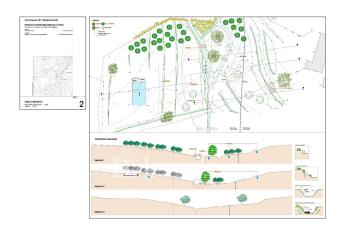

#### The villa is surrounded by a vast 36,000 m2 of land:

- ☐ Forests of centuries-old oak trees that tell ancient stories
- ☐ Sunny plains and gentle slopes
- $\square$  20,000 m2 of olive grove, a green heritage that gives a timeless atmosphere

Furthermore, the western area of the land offers the possibility of creating a panoramic swimming pool, to fully enjoy the view and the tranquility of the place.

The villa is sold unfinished, ready to be finished and transformed into a masterpiece of charm and history.