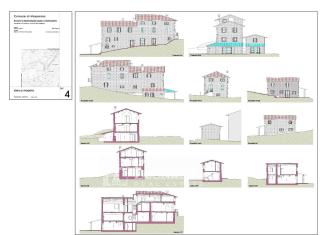

#### The property consists of:

- $\hfill \square$  A main body arranged on three levels, with large and versatile spaces, full of authentic charm
- ☐ An agricultural annex on two levels, ideal for various uses
- ☐ 660 m2 of total living space to be modelled according to your needs

Customizable Restoration Project:

A major environmental and structural recovery intervention is already planned, with two transformation options:

- 1. Two independent residences, each with dedicated spaces and appurtenances
- 2. A single prestigious residence, composed of a main villa and an annex for guests or staff