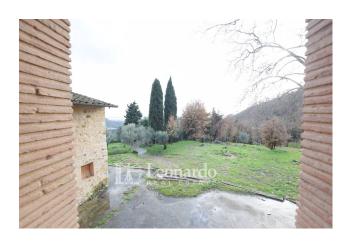

#### The villa is surrounded by a vast 36,000 m2 of land:

- ☐ Forests of centuries-old oak trees that tell ancient stories
- ☐ Sunny plains and gentle slopes
- $\square$  20,000 m2 of olive grove, a green heritage that gives a timeless atmosphere

Furthermore, the western area of the land offers the possibility of creating a panoramic swimming pool, to fully enjoy the view and the tranquility of the place.

The villa is sold unfinished, ready to be finished and transformed into a masterpiece of charm and history.