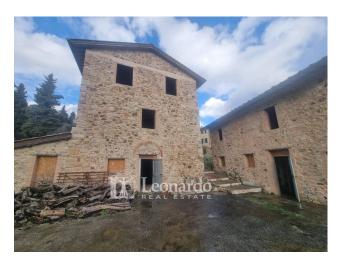

#### The property consists of:

- $\hfill \square$  A main body arranged on three levels, with large and versatile spaces, full of authentic charm
- ☐ An agricultural annex on two levels, ideal for various uses
- ☐ 660 m2 of total living space to be modelled according to your needs

Furthermore, the western area of the land offers the possibility of creating a panoramic swimming pool, to fully enjoy the view and the tranquility of the place.

The villa is sold unfinished, ready to be finished and transformed into a masterpiece of charm and history.