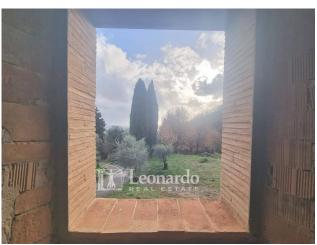

### 660 square meters | Rooms: 9

Historic Stone House, 14th Century, with Breathtaking Sea View

In an unparalleled panoramic position, overlooking the coast, Lake Massaciuccoli and the surrounding valley, stands this fascinating historic villa dating back to the end of the 14th century.

#### The villa is surrounded by a vast 36,000 m2 of land:

- ☐ Forests of centuries-old oak trees that tell ancient stories
- ☐ Sunny plains and gentle slopes
- $\square$  20,000 m2 of olive grove, a green heritage that gives a timeless atmosphere