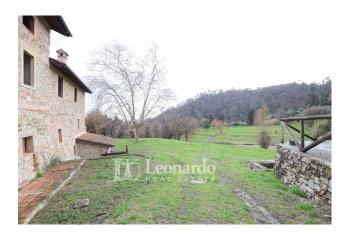

#### The villa is surrounded by a vast 36,000 m2 of land:

- ☐ Forests of centuries-old oak trees that tell ancient stories
- ☐ Sunny plains and gentle slopes
- $\square$  20,000 m2 of olive grove, a green heritage that gives a timeless atmosphere

Furthermore, the western area of the land offers the possibility of creating a panoramic swimming pool, to fully enjoy the view and the tranquility of the place.

The villa is sold unfinished, ready to be finished and transformed into a masterpiece of charm and history.