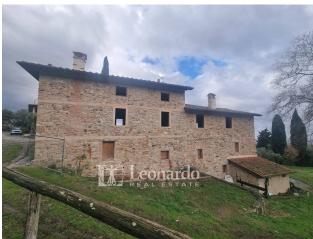

### 660 square meters | Rooms: 9

Historic Stone House, 14th Century, with Breathtaking Sea View

In an unparalleled panoramic position, overlooking the coast, Lake Massaciuccoli and the surrounding valley, stands this fascinating historic villa dating back to the end of the 14th century.

#### The property consists of:

- $\hfill \square$  A main body arranged on three levels, with large and versatile spaces, full of authentic charm
- ☐ An agricultural annex on two levels, ideal for various uses
- ☐ 660 m2 of total living space to be modelled according to your needs

Furthermore, the western area of the land offers the possibility of creating a panoramic swimming pool, to fully enjoy the view and the tranquility of the place.

The villa is sold unfinished, ready to be finished and transformed into a masterpiece of charm and history.