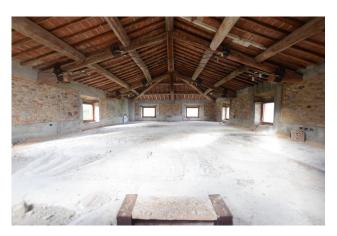

#### The property consists of:

- $\hfill \square$  A main body arranged on three levels, with large and versatile spaces, full of authentic charm
- ☐ An agricultural annex on two levels, ideal for various uses
- ☐ 660 m2 of total living space to be modelled according to your needs

Furthermore, the western area of the land offers the possibility of creating a panoramic swimming pool, to fully enjoy the view and the tranquility of the place.

The villa is sold unfinished, ready to be finished and transformed into a masterpiece of charm and history.