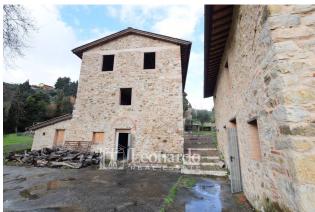

#### The property consists of:

- $\hfill \square$  A main body arranged on three levels, with large and versatile spaces, full of authentic charm
- ☐ An agricultural annex on two levels, ideal for various uses
- ☐ 660 m2 of total living space to be modelled according to your needs

Furthermore, the western area of the land offers the possibility of creating a panoramic swimming pool, to fully enjoy the view and the tranquility of the place.

The villa is sold unfinished, ready to be finished and transformed into a masterpiece of charm and history.