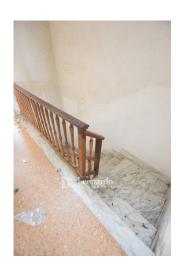

## Distribution of spaces:

☐ Ground floor: Access from a small private courtyard, perfect for parking scooters or bicycles. The entrance opens onto a hallway that leads to the stairwell to the first floor.

☐ First floor ☐ Living area: A large central hallway with an open staircase distributes the rooms. The bright living room with large windows and access to the terrace is on the left, while on the right we find a semi-habitable kitchen with an external veranda and toilet, as well as an additional room to be used as a dinette or dining room. A convenient storage room completes the floor.