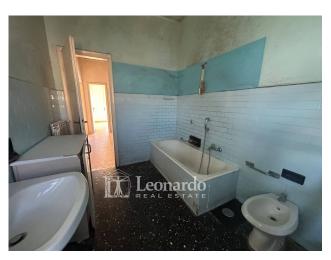

☐ First floor ☐ Living area: A large central hallway with an open staircase distributes the rooms. The bright living room with large windows and access to the terrace is on the left, while on the right we find a semi-habitable kitchen with an external veranda and toilet, as well as an additional room to be used as a dinette or dining room. A convenient storage room completes the floor.

☐ Second floor ☐ Sleeping area: Two large double bedrooms, one with a terrace, a single bedroom with a shared terrace, a large closet (with the possibility of transforming it into a walk-in closet) and a generously sized bathroom.