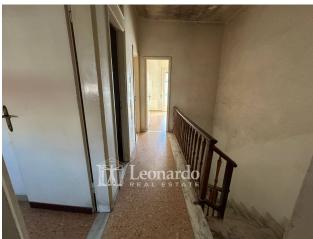

☐ First floor ☐ Living area: A large central hallway with an open staircase distributes the rooms. The bright living room with large windows and access to the terrace is on the left, while on the right we find a semi-habitable kitchen with an external veranda and toilet, as well as an additional room to be used as a dinette or dining room. A convenient storage room completes the floor.