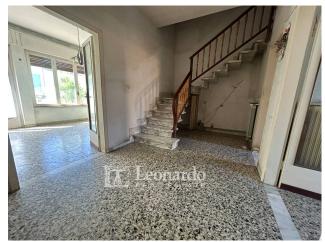

☐ First floor ☐ Living area: A large central hallway with an open staircase distributes the rooms. The bright living room with large windows and access to the terrace is on the left, while on the right we find a semi-habitable kitchen with an external veranda and toilet, as well as an additional room to be used as a dinette or dining room. A convenient storage room completes the floor.