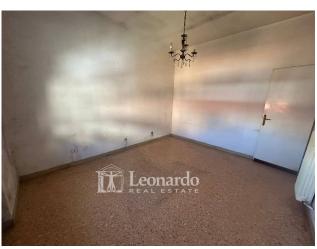

☐ First floor ☐ Living area: A large central hallway with an open staircase distributes the rooms. The bright living room with large windows and access to the terrace is on the left, while on the right we find a semi-habitable kitchen with an external veranda and toilet, as well as an additional room to be used as a dinette or dining room. A convenient storage room completes the floor.