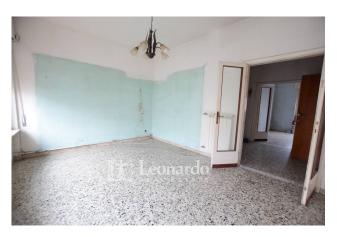

☐ First floor ☐ Living area: A large central hallway with an open staircase distributes the rooms. The bright living room with large windows and access to the terrace is on the left, while on the right we find a semi-habitable kitchen with an external veranda and toilet, as well as an additional room to be used as a dinette or dining room. A convenient storage room completes the floor.

Property conditions: The house is in need of renovation, offering the possibility of customizing the rooms according to your needs.

Located in one of the most sought-after neighborhoods of Viareggio, Marco Polo is known for its tranquility and proximity to the main services: shops, schools, green areas and the seafront easily reachable in a few minutes. Perfect for families or as a second home for the holidays.