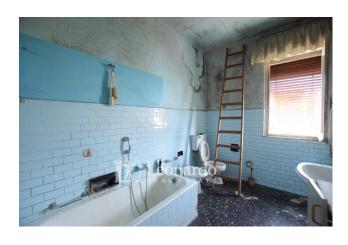

☐ First floor ☐ Living area: A large central hallway with an open staircase distributes the rooms. The bright living room with large windows and access to the terrace is on the left, while on the right we find a semi-habitable kitchen with an external veranda and toilet, as well as an additional room to be used as a dinette or dining room. A convenient storage room completes the floor.

Property conditions: The house is in need of renovation, offering the possibility of customizing the rooms according to your needs.

Located in one of the most sought-after neighborhoods of Viareggio, Marco Polo is known for its tranquility and proximity to the main services: shops, schools, green areas and the seafront easily reachable in a few minutes. Perfect for families or as a second home for the holidays.