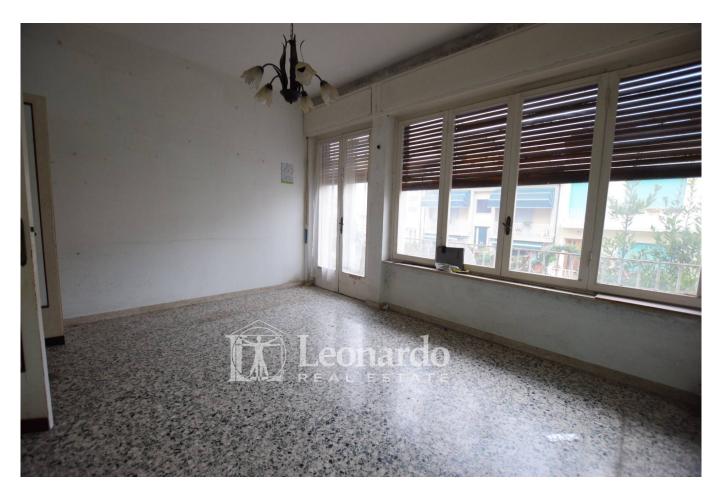

☐ First floor ☐ Living area: A large central hallway with an open staircase distributes the rooms. The bright living room with large windows and access to the terrace is on the left, while on the right we find a semi-habitable kitchen with an external veranda and toilet, as well as an additional room to be used as a dinette or dining room. A convenient storage room completes the floor.