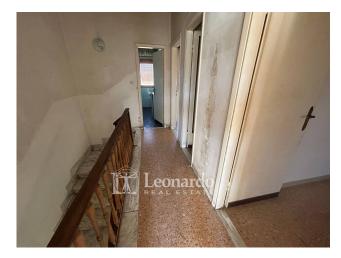

☐ First floor ☐ Living area: A large central hallway with an open staircase distributes the rooms. The bright living room with large windows and access to the terrace is on the left, while on the right we find a semi-habitable kitchen with an external veranda and toilet, as well as an additional room to be used as a dinette or dining room. A convenient storage room completes the floor.