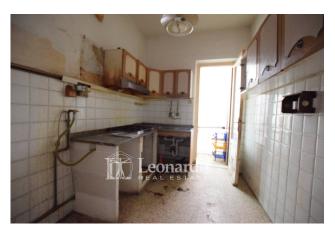

☐ First floor ☐ Living area: A large central hallway with an open staircase distributes the rooms. The bright living room with large windows and access to the terrace is on the left, while on the right we find a semi-habitable kitchen with an external veranda and toilet, as well as an additional room to be used as a dinette or dining room. A convenient storage room completes the floor.