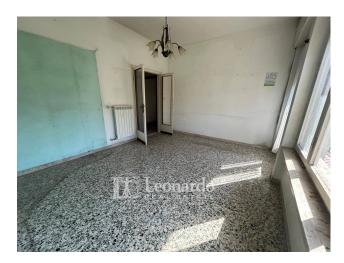

☐ First floor ☐ Living area: A large central hallway with an open staircase distributes the rooms. The bright living room with large windows and access to the terrace is on the left, while on the right we find a semi-habitable kitchen with an external veranda and toilet, as well as an additional room to be used as a dinette or dining room. A convenient storage room completes the floor.

Property conditions: The house is in need of renovation, offering the possibility of customizing the rooms according to your needs.

Located in one of the most sought-after neighborhoods of Viareggio, Marco Polo is known for its tranquility and proximity to the main services: shops, schools, green areas and the seafront easily reachable in a few minutes. Perfect for families or as a second home for the holidays.