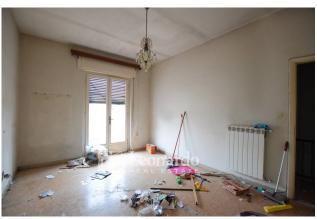

☐ First floor ☐ Living area: A large central hallway with an open staircase distributes the rooms. The bright living room with large windows and access to the terrace is on the left, while on the right we find a semi-habitable kitchen with an external veranda and toilet, as well as an additional room to be used as a dinette or dining room. A convenient storage room completes the floor.

Property conditions: The house is in need of renovation, offering the possibility of customizing the rooms according to your needs.

Located in one of the most sought-after neighborhoods of Viareggio, Marco Polo is known for its tranquility and proximity to the main services: shops, schools, green areas and the seafront easily reachable in a few minutes. Perfect for families or as a second home for the holidays.