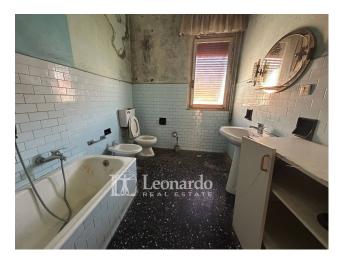

☐ First floor ☐ Living area: A large central hallway with an open staircase distributes the rooms. The bright living room with large windows and access to the terrace is on the left, while on the right we find a semi-habitable kitchen with an external veranda and toilet, as well as an additional room to be used as a dinette or dining room. A convenient storage room completes the floor.

☐ Second floor ☐ Sleeping area: Two large double bedrooms, one with a terrace, a single bedroom with a shared terrace, a large closet (with the possibility of transforming it into a walk-in closet) and a generously sized bathroom.