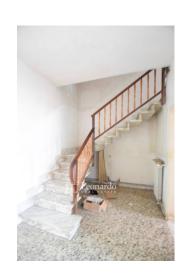

## Distribution of spaces:

☐ Ground floor: Access from a small private courtyard, perfect for parking scooters or bicycles. The entrance opens onto a hallway that leads to the stairwell to the first floor.

☐ First floor ☐ Living area: A large central hallway with an open staircase distributes the rooms. The bright living room with large windows and access to the terrace is on the left, while on the right we find a semi-habitable kitchen with an external veranda and toilet, as well as an additional room to be used as a dinette or dining room. A convenient storage room completes the floor.