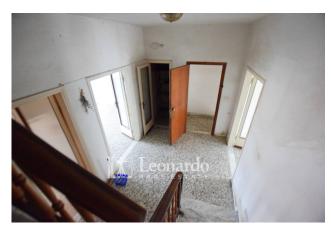

## Distribution of spaces:

☐ Ground floor: Access from a small private courtyard, perfect for parking scooters or bicycles. The entrance opens onto a hallway that leads to the stairwell to the first floor.

☐ First floor ☐ Living area: A large central hallway with an open staircase distributes the rooms. The bright living room with large windows and access to the terrace is on the left, while on the right we find a semi-habitable kitchen with an external veranda and toilet, as well as an additional room to be used as a dinette or dining room. A convenient storage room completes the floor.