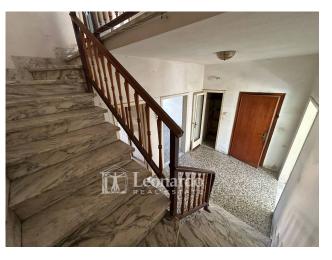

## Distribution of spaces:

☐ Ground floor: Access from a small private courtyard, perfect for parking scooters or bicycles. The entrance opens onto a hallway that leads to the stairwell to the first floor.

☐ First floor ☐ Living area: A large central hallway with an open staircase distributes the rooms. The bright living room with large windows and access to the terrace is on the left, while on the right we find a semi-habitable kitchen with an external veranda and toilet, as well as an additional room to be used as a dinette or dining room. A convenient storage room completes the floor.