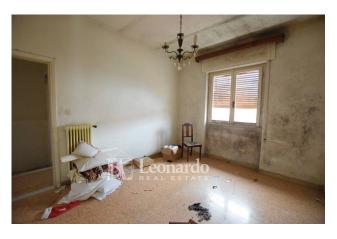

☐ First floor ☐ Living area: A large central hallway with an open staircase distributes the rooms. The bright living room with large windows and access to the terrace is on the left, while on the right we find a semi-habitable kitchen with an external veranda and toilet, as well as an additional room to be used as a dinette or dining room. A convenient storage room completes the floor.

Property conditions: The house is in need of renovation, offering the possibility of customizing the rooms according to your needs.

Located in one of the most sought-after neighborhoods of Viareggio, Marco Polo is known for its tranquility and proximity to the main services: shops, schools, green areas and the seafront easily reachable in a few minutes. Perfect for families or as a second home for the holidays.