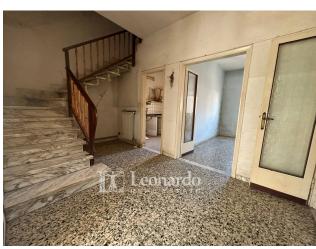

## Distribution of spaces:

☐ Ground floor: Access from a small private courtyard, perfect for parking scooters or bicycles. The entrance opens onto a hallway that leads to the stairwell to the first floor.

☐ First floor ☐ Living area: A large central hallway with an open staircase distributes the rooms. The bright living room with large windows and access to the terrace is on the left, while on the right we find a semi-habitable kitchen with an external veranda and toilet, as well as an additional room to be used as a dinette or dining room. A convenient storage room completes the floor.