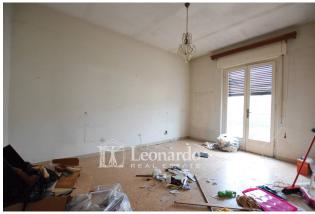

☐ First floor ☐ Living area: A large central hallway with an open staircase distributes the rooms. The bright living room with large windows and access to the terrace is on the left, while on the right we find a semi-habitable kitchen with an external veranda and toilet, as well as an additional room to be used as a dinette or dining room. A convenient storage room completes the floor.

Property conditions: The house is in need of renovation, offering the possibility of customizing the rooms according to your needs.

Located in one of the most sought-after neighborhoods of Viareggio, Marco Polo is known for its tranquility and proximity to the main services: shops, schools, green areas and the seafront easily reachable in a few minutes. Perfect for families or as a second home for the holidays.