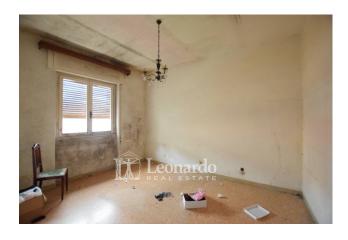

☐ First floor ☐ Living area: A large central hallway with an open staircase distributes the rooms. The bright living room with large windows and access to the terrace is on the left, while on the right we find a semi-habitable kitchen with an external veranda and toilet, as well as an additional room to be used as a dinette or dining room. A convenient storage room completes the floor.

Property conditions: The house is in need of renovation, offering the possibility of customizing the rooms according to your needs.

Located in one of the most sought-after neighborhoods of Viareggio, Marco Polo is known for its tranquility and proximity to the main services: shops, schools, green areas and the seafront easily reachable in a few minutes. Perfect for families or as a second home for the holidays.