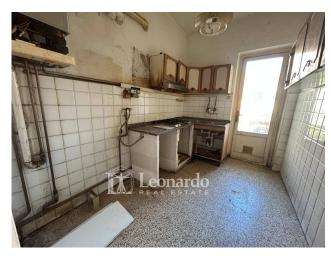

☐ First floor ☐ Living area: A large central hallway with an open staircase distributes the rooms. The bright living room with large windows and access to the terrace is on the left, while on the right we find a semi-habitable kitchen with an external veranda and toilet, as well as an additional room to be used as a dinette or dining room. A convenient storage room completes the floor.