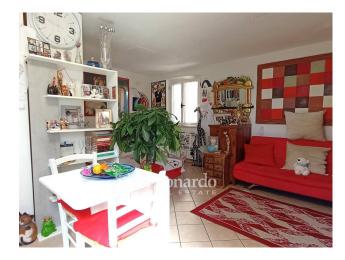

The property extends overlooking a pleasant and sunny garden, partly tiled and accessible from two driveways.

The entrance to the main house is enhanced by the porch that lends itself to pleasant moments of relaxation or outdoor lunches and dinners. This overlooks the large living room directly connected to the eat-in kitchen on one side and on the other to the first double bedroom that leads to the bathroom on the ground floor.

From the living room we go up the bright stairs to reach the sleeping area which offers the first double bedroom with bathroom, a second double bedroom and a third bedroom larger than the previous ones.