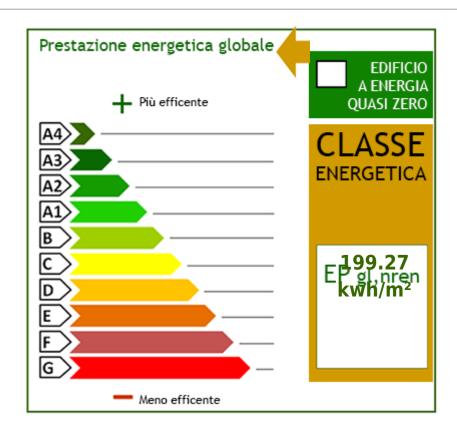

## **Property details**

| <b>Code</b> : M409                     | Reason: Sale             |
|----------------------------------------|--------------------------|
| Type: Indipendent house                | Region: Toscana          |
| Province: Lucca                        | Municipality: Massarosa  |
| Area: Massarosa                        | <b>Price</b> : € 370.000 |
| Total Square Meters: 165 square meters | Bedrooms: 5              |
| Bathrooms: 3                           | Rooms: 6                 |
| : 30                                   | : 2                      |
| : Yes                                  | : 8.500 meters           |