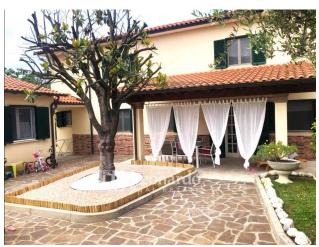

## Indipendent house for Sale to Massarosa Area: Massarosa

165 square meters | Bathrooms: 3 | Bedrooms: 5 | Rooms: 6

Detached house with garden and outbuilding

Agenzia Leonardo has an interesting solution for sale for those who want tranquility, independence and strategic convenience in widely habitable spaces.

The property extends overlooking a pleasant and sunny garden, partly tiled and accessible from two driveways.

The entrance to the main house is enhanced by the porch that lends itself to pleasant moments of relaxation or outdoor lunches and dinners. This overlooks the large living room directly connected to the eat-in kitchen on one side and on the other to the first double bedroom that leads to the bathroom on the ground floor.