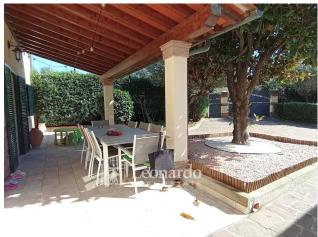

The property extends overlooking a pleasant and sunny garden, partly tiled and accessible from two driveways.

The entrance to the main house is enhanced by the porch that lends itself to pleasant moments of relaxation or outdoor lunches and dinners. This overlooks the large living room directly connected to the eat-in kitchen on one side and on the other to the first double bedroom that leads to the bathroom on the ground floor.

Laundry room with access from the garden.

Adding value is the annex currently consisting of a spacious single room and a windowed bathroom with shower.

The house is in excellent condition and ready to be immediately inhabited by a family or by those who want two independent spaces for parents and children.