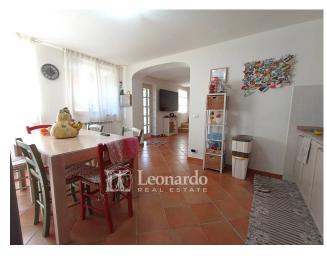

The property extends overlooking a pleasant and sunny garden, partly tiled and accessible from two driveways.

The entrance to the main house is enhanced by the porch that lends itself to pleasant moments of relaxation or outdoor lunches and dinners. This overlooks the large living room directly connected to the eat-in kitchen on one side and on the other to the first double bedroom that leads to the bathroom on the ground floor.

From the living room we go up the bright stairs to reach the sleeping area which offers the first double bedroom with bathroom, a second double bedroom and a third bedroom larger than the previous ones.