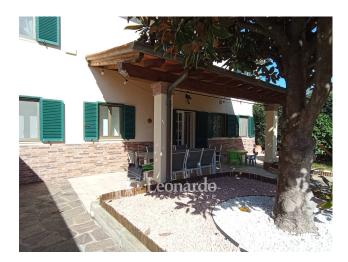

The property extends overlooking a pleasant and sunny garden, partly tiled and accessible from two driveways.

The entrance to the main house is enhanced by the porch that lends itself to pleasant moments of relaxation or outdoor lunches and dinners. This overlooks the large living room directly connected to the eat-in kitchen on one side and on the other to the first double bedroom that leads to the bathroom on the ground floor.