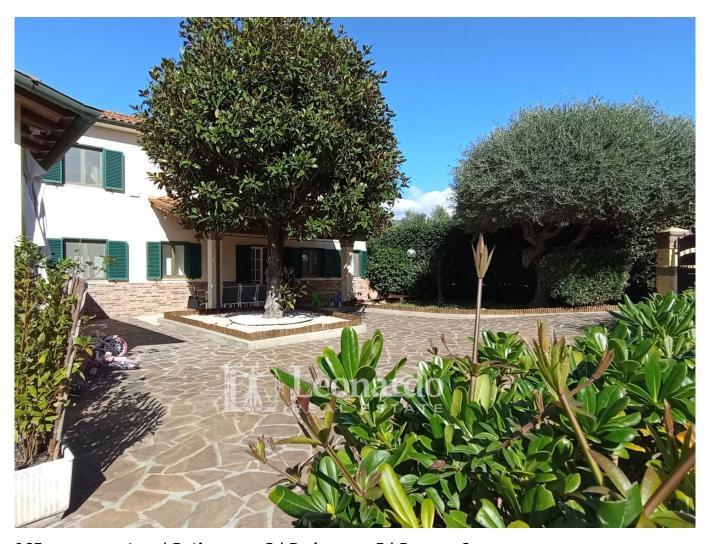

## Indipendent house for Sale to Massarosa Area: Massarosa

165 square meters | Bathrooms: 3 | Bedrooms: 5 | Rooms: 6

Detached house with garden and outbuilding

Agenzia Leonardo has an interesting solution for sale for those who want tranquility, independence and strategic convenience in widely habitable spaces.

The property extends overlooking a pleasant and sunny garden, partly tiled and accessible from two driveways.

The entrance to the main house is enhanced by the porch that lends itself to pleasant moments of relaxation or outdoor lunches and dinners. This overlooks the large living room directly connected to the eat-in kitchen on one side and on the other to the first double bedroom that leads to the bathroom on the ground floor.