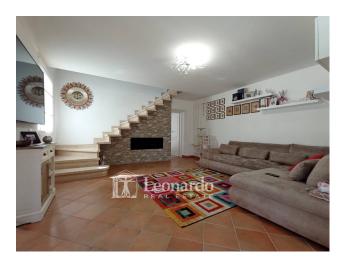

From the living room we go up the bright stairs to reach the sleeping area which offers the first double bedroom with bathroom, a second double bedroom and a third bedroom larger than the previous ones.