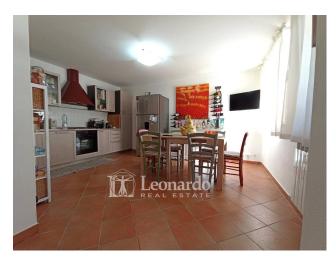

The property extends overlooking a pleasant and sunny garden, partly tiled and accessible from two driveways.

The entrance to the main house is enhanced by the porch that lends itself to pleasant moments of relaxation or outdoor lunches and dinners. This overlooks the large living room directly connected to the eat-in kitchen on one side and on the other to the first double bedroom that leads to the bathroom on the ground floor.