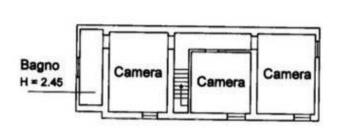

From the living room we go up the bright stairs to reach the sleeping area which offers the first double bedroom with bathroom, a second double bedroom and a third bedroom larger than the previous ones.

PIANTA PIANO PRIMO H = 2.60