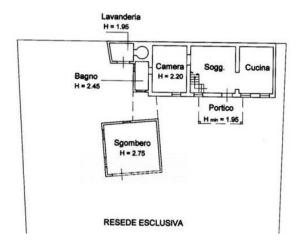

The property extends overlooking a pleasant and sunny garden, partly tiled and accessible from two driveways.

The entrance to the main house is enhanced by the porch that lends itself to pleasant moments of relaxation or outdoor lunches and dinners. This overlooks the large living room directly connected to the eat-in kitchen on one side and on the other to the first double bedroom that leads to the bathroom on the ground floor.

Laundry room with access from the garden.

Adding value is the annex currently consisting of a spacious single room and a windowed bathroom with shower.

The house is in excellent condition and ready to be immediately inhabited by a family or by those who want two independent spaces for parents and children.