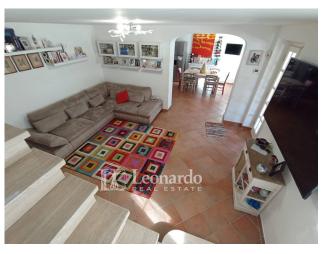

The property extends overlooking a pleasant and sunny garden, partly tiled and accessible from two driveways.

The entrance to the main house is enhanced by the porch that lends itself to pleasant moments of relaxation or outdoor lunches and dinners. This overlooks the large living room directly connected to the eat-in kitchen on one side and on the other to the first double bedroom that leads to the bathroom on the ground floor.

From the living room we go up the bright stairs to reach the sleeping area which offers the first double bedroom with bathroom, a second double bedroom and a third bedroom larger than the previous ones.