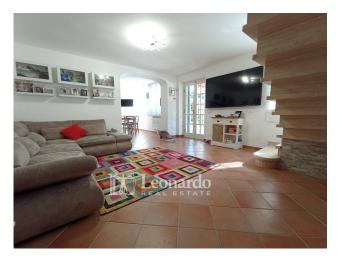

The property extends overlooking a pleasant and sunny garden, partly tiled and accessible from two driveways.

The entrance to the main house is enhanced by the porch that lends itself to pleasant moments of relaxation or outdoor lunches and dinners. This overlooks the large living room directly connected to the eat-in kitchen on one side and on the other to the first double bedroom that leads to the bathroom on the ground floor.

From the living room we go up the bright stairs to reach the sleeping area which offers the first double bedroom with bathroom, a second double bedroom and a third bedroom larger than the previous ones.