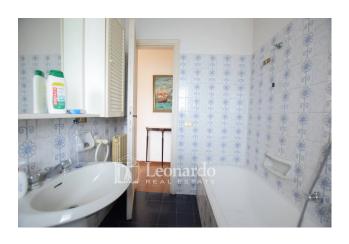

# What makes it special?

- ☐ Three balconies, to enjoy the view and the open air
- $\hfill \square$  Welcoming living area, with separate kitchen and bright living room
- Double bedroom and single bedroom, ideal for families or smart working
- ☐ Bathroom with window and closet, for comfort and practicality
- ☐ Parking space, a precious convenience

# **Property details**

| Code: T410                                    | Reason: Sale             |
|-----------------------------------------------|--------------------------|
| Type: Apartment                               | Region: Toscana          |
| Province: Lucca                               | Municipality: Viareggio  |
| Area: Terminetto                              | <b>Price</b> : € 175.000 |
| <b>Total Square Meters</b> : 75 square meters | Bedrooms: 2              |
| Bathrooms: 1                                  | Rooms: 3                 |
| : 157                                         | :3                       |
| : 1980                                        | : Yes                    |
| : 1.300 meters                                |                          |