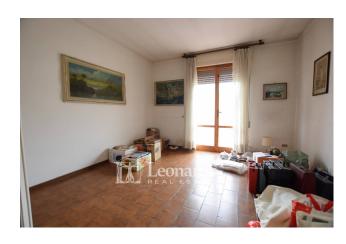

# 75 square meters | Bathrooms: 1 | Bedrooms: 2 | Rooms: 3

75 sqm apartment with parking space, Canal view and three balconies: your corner of light in Viareggio

In the Terminetto area, a stone's throw from services and green areas, this 75 m2 three-room apartment on the second floor without a lift will surprise you with its brightness and open view of the canal.

# What makes it special?

- ☐ Three balconies, to enjoy the view and the open air
- $\hfill \square$  Welcoming living area, with separate kitchen and bright living room
- Double bedroom and single bedroom, ideal for families or smart working
- ☐ Bathroom with window and closet, for comfort and practicality
- ☐ Parking space, a precious convenience