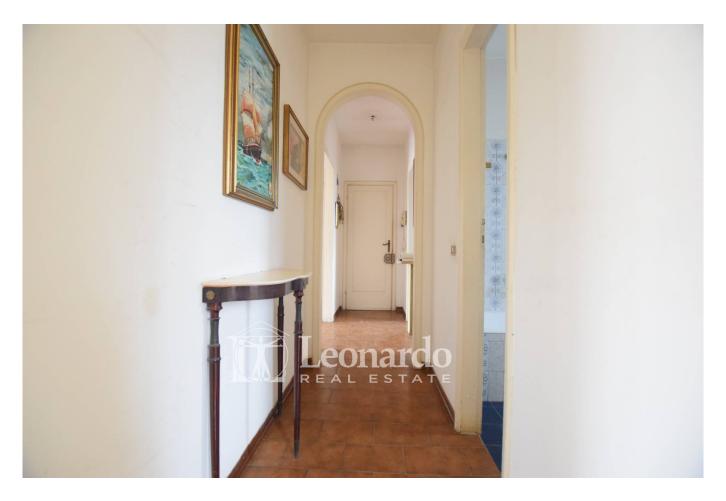

# 75 square meters | Bathrooms: 1 | Bedrooms: 2 | Rooms: 3

75 sqm apartment with parking space, Canal view and three balconies: your corner of light in Viareggio

In the Terminetto area, a stone's throw from services and green areas, this 75 m2 three-room apartment on the second floor without a lift will surprise you with its brightness and open view of the canal.

# What makes it special?

- ☐ Three balconies, to enjoy the view and the open air
- $\hfill \square$  Welcoming living area, with separate kitchen and bright living room
- Double bedroom and single bedroom, ideal for families or smart working
- ☐ Bathroom with window and closet, for comfort and practicality
- ☐ Parking space, a precious convenience