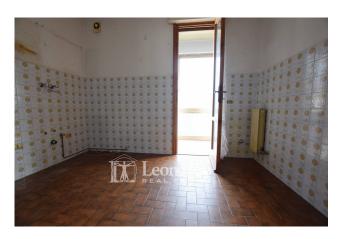

# 75 square meters | Bathrooms: 1 | Bedrooms: 2 | Rooms: 3

75 sqm apartment with parking space, Canal view and three balconies: your corner of light in Viareggio

In the Terminetto area, a stone's throw from services and green areas, this 75 m2 three-room apartment on the second floor without a lift will surprise you with its brightness and open view of the canal.

# What makes it special?

- ☐ Three balconies, to enjoy the view and the open air
- $\hfill \square$  Welcoming living area, with separate kitchen and bright living room
- Double bedroom and single bedroom, ideal for families or smart working
- ☐ Bathroom with window and closet, for comfort and practicality
- ☐ Parking space, a precious convenience