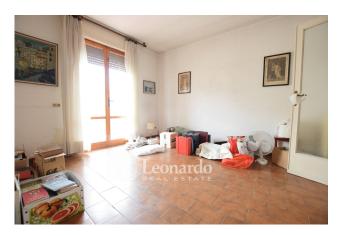

# 75 square meters | Bathrooms: 1 | Bedrooms: 2 | Rooms: 3

75 sqm apartment with parking space, Canal view and three balconies: your corner of light in Viareggio

In the Terminetto area, a stone's throw from services and green areas, this 75 m2 three-room apartment on the second floor without a lift will surprise you with its brightness and open view of the canal.

# What makes it special?

- ☐ Three balconies, to enjoy the view and the open air
- $\hfill \square$  Welcoming living area, with separate kitchen and bright living room
- Double bedroom and single bedroom, ideal for families or smart working
- ☐ Bathroom with window and closet, for comfort and practicality
- ☐ Parking space, a precious convenience