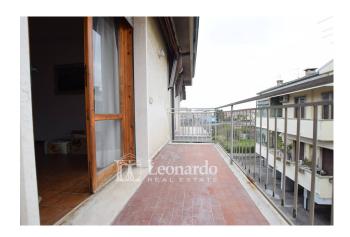

# 75 square meters | Bathrooms: 1 | Bedrooms: 2 | Rooms: 3

75 sqm apartment with parking space, Canal view and three balconies: your corner of light in Viareggio

In the Terminetto area, a stone's throw from services and green areas, this 75 m2 three-room apartment on the second floor without a lift will surprise you with its brightness and open view of the canal.

# What makes it special?

- ☐ Three balconies, to enjoy the view and the open air
- $\hfill \square$  Welcoming living area, with separate kitchen and bright living room
- Double bedroom and single bedroom, ideal for families or smart working
- ☐ Bathroom with window and closet, for comfort and practicality
- ☐ Parking space, a precious convenience