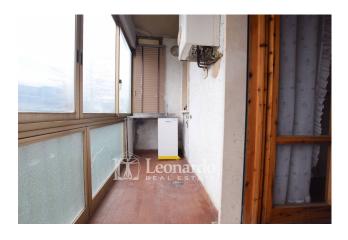

# 75 square meters | Bathrooms: 1 | Bedrooms: 2 | Rooms: 3

75 sqm apartment with parking space, Canal view and three balconies: your corner of light in Viareggio

In the Terminetto area, a stone's throw from services and green areas, this 75 m2 three-room apartment on the second floor without a lift will surprise you with its brightness and open view of the canal.

# What makes it special?

- ☐ Three balconies, to enjoy the view and the open air
- $\hfill \square$  Welcoming living area, with separate kitchen and bright living room
- Double bedroom and single bedroom, ideal for families or smart working
- ☐ Bathroom with window and closet, for comfort and practicality
- ☐ Parking space, a precious convenience