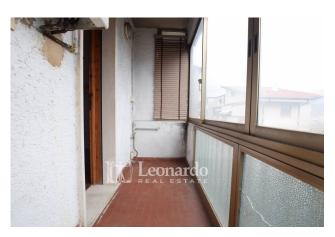

# 75 square meters | Bathrooms: 1 | Bedrooms: 2 | Rooms: 3

75 sqm apartment with parking space, Canal view and three balconies: your corner of light in Viareggio

In the Terminetto area, a stone's throw from services and green areas, this 75 m2 three-room apartment on the second floor without a lift will surprise you with its brightness and open view of the canal.

# What makes it special?

- ☐ Three balconies, to enjoy the view and the open air
- $\hfill \square$  Welcoming living area, with separate kitchen and bright living room
- Double bedroom and single bedroom, ideal for families or smart working
- ☐ Bathroom with window and closet, for comfort and practicality
- ☐ Parking space, a precious convenience