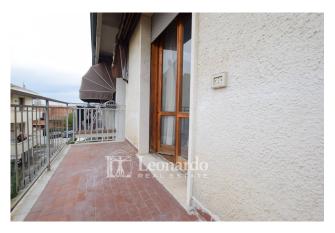

# 75 square meters | Bathrooms: 1 | Bedrooms: 2 | Rooms: 3

75 sqm apartment with parking space, Canal view and three balconies: your corner of light in Viareggio

In the Terminetto area, a stone's throw from services and green areas, this 75 m2 three-room apartment on the second floor without a lift will surprise you with its brightness and open view of the canal.

# What makes it special?

- ☐ Three balconies, to enjoy the view and the open air
- $\hfill \square$  Welcoming living area, with separate kitchen and bright living room
- Double bedroom and single bedroom, ideal for families or smart working
- ☐ Bathroom with window and closet, for comfort and practicality
- ☐ Parking space, a precious convenience