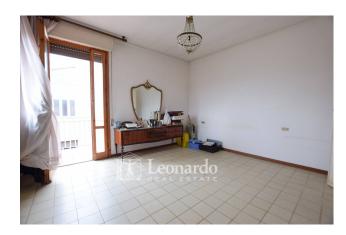

# 75 square meters | Bathrooms: 1 | Bedrooms: 2 | Rooms: 3

75 sqm apartment with parking space, Canal view and three balconies: your corner of light in Viareggio

In the Terminetto area, a stone's throw from services and green areas, this 75 m2 three-room apartment on the second floor without a lift will surprise you with its brightness and open view of the canal.

# What makes it special?

- ☐ Three balconies, to enjoy the view and the open air
- $\hfill \square$  Welcoming living area, with separate kitchen and bright living room
- Double bedroom and single bedroom, ideal for families or smart working
- ☐ Bathroom with window and closet, for comfort and practicality
- ☐ Parking space, a precious convenience