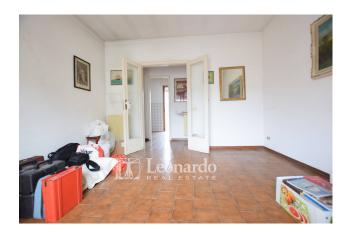

# 75 square meters | Bathrooms: 1 | Bedrooms: 2 | Rooms: 3

75 sqm apartment with parking space, Canal view and three balconies: your corner of light in Viareggio

In the Terminetto area, a stone's throw from services and green areas, this 75 m2 three-room apartment on the second floor without a lift will surprise you with its brightness and open view of the canal.

# What makes it special?

- ☐ Three balconies, to enjoy the view and the open air
- $\hfill \square$  Welcoming living area, with separate kitchen and bright living room
- Double bedroom and single bedroom, ideal for families or smart working
- ☐ Bathroom with window and closet, for comfort and practicality
- ☐ Parking space, a precious convenience