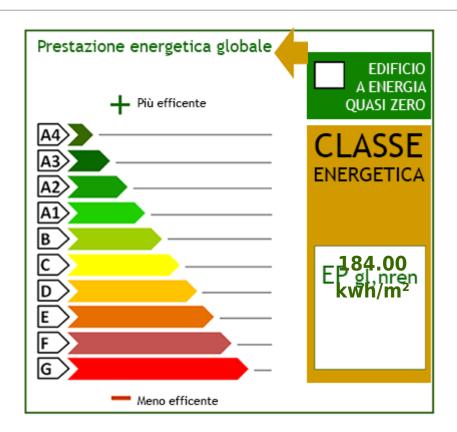

# **Property details**

| Code: T410                                    | Reason: Sale             |
|-----------------------------------------------|--------------------------|
| Type: Apartment                               | Region: Toscana          |
| Province: Lucca                               | Municipality: Viareggio  |
| Area: Terminetto                              | <b>Price</b> : € 175.000 |
| <b>Total Square Meters</b> : 75 square meters | Bedrooms: 2              |
| Bathrooms: 1                                  | Rooms: 3                 |
| : 157                                         | :3                       |
| : 1980                                        | : Yes                    |
| : 1.300 meters                                |                          |