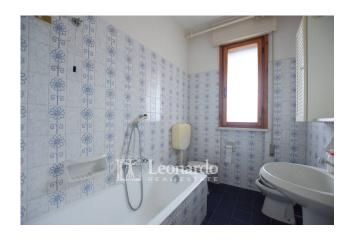

# What makes it special?

- ☐ Three balconies, to enjoy the view and the open air
- $\hfill \square$  Welcoming living area, with separate kitchen and bright living room
- Double bedroom and single bedroom, ideal for families or smart working
- ☐ Bathroom with window and closet, for comfort and practicality
- ☐ Parking space, a precious convenience

# **Property details**

| Code: T410                                    | Reason: Sale             |
|-----------------------------------------------|--------------------------|
| Type: Apartment                               | Region: Toscana          |
| Province: Lucca                               | Municipality: Viareggio  |
| Area: Terminetto                              | <b>Price</b> : € 175.000 |
| <b>Total Square Meters</b> : 75 square meters | Bedrooms: 2              |
| Bathrooms: 1                                  | Rooms: 3                 |
| : 157                                         | :3                       |
| : 1980                                        | : Yes                    |
| : 1.300 meters                                |                          |