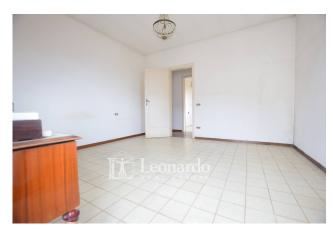

# 75 square meters | Bathrooms: 1 | Bedrooms: 2 | Rooms: 3

75 sqm apartment with parking space, Canal view and three balconies: your corner of light in Viareggio

In the Terminetto area, a stone's throw from services and green areas, this 75 m2 three-room apartment on the second floor without a lift will surprise you with its brightness and open view of the canal.

# What makes it special?

- ☐ Three balconies, to enjoy the view and the open air
- $\hfill \square$  Welcoming living area, with separate kitchen and bright living room
- Double bedroom and single bedroom, ideal for families or smart working
- ☐ Bathroom with window and closet, for comfort and practicality
- ☐ Parking space, a precious convenience