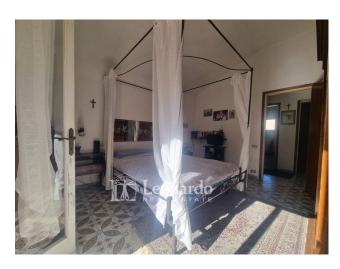

#### Main features

- ☐ Ground floor: large double living room, eat-in kitchen with wood oven and access to a panoramic terrace overlooking the garden.
- [] First floor: two double bedrooms with balcony, a small bedroom, a habitable terrace and a bathroom.
- ☐ Basement (above ground, with independent entrance): spacious tavern with fireplace, second kitchen with wood oven, bathroom, closet and boiler room.
- ☐ Internal garage with space for cars, motorbikes and bicycles.