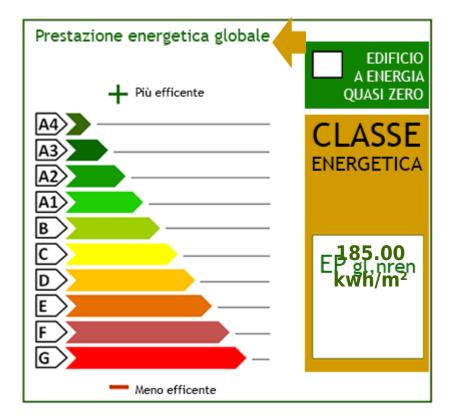

### **Property details**

| <b>Code</b> : S413                     | Reason: Sale             |
|----------------------------------------|--------------------------|
| Type: Indipendent house                | Region: Toscana          |
| Province: Lucca                        | Municipality: Massarosa  |
| Area: Stiava                           | <b>Price</b> : € 280.000 |
| Total Square Meters: 240 square meters | Bedrooms: 4              |
| Bathrooms: 2                           | Rooms: 5                 |
| : 23                                   | : 2                      |
| : Yes                                  | : 7.000 meters           |
| : Single                               |                          |
|                                        |                          |

#### **Features**

| Tv Antenna: Autonomous | Fireplace        | Wiring: By Law |
|------------------------|------------------|----------------|
| Wooden Window Frames   | Safe-Deposit Box |                |