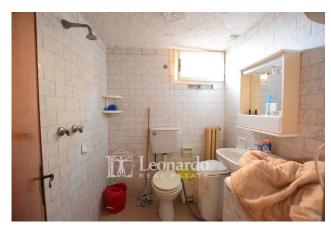

#### Main features

- ☐ Ground floor: large double living room, eat-in kitchen with wood oven and access to a panoramic terrace overlooking the garden.
- [] First floor: two double bedrooms with balcony, a small bedroom, a habitable terrace and a bathroom.
- ☐ Basement (above ground, with independent entrance): spacious tavern with fireplace, second kitchen with wood oven, bathroom, closet and boiler room.
- ☐ Internal garage with space for cars, motorbikes and bicycles.