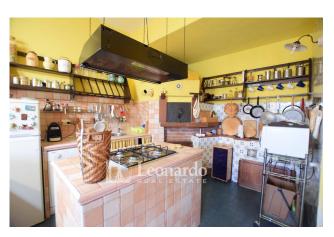

#### Main features

- ☐ Ground floor: large double living room, eat-in kitchen with wood oven and access to a panoramic terrace overlooking the garden.
- [] First floor: two double bedrooms with balcony, a small bedroom, a habitable terrace and a bathroom.
- ☐ Basement (above ground, with independent entrance): spacious tavern with fireplace, second kitchen with wood oven, bathroom, closet and boiler room.
- ☐ Internal garage with space for cars, motorbikes and bicycles.