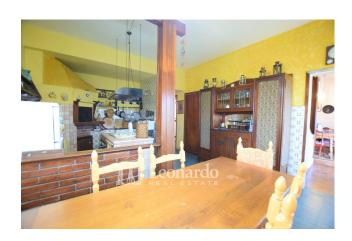

#### Main features

- ☐ Ground floor: large double living room, eat-in kitchen with wood oven and access to a panoramic terrace overlooking the garden.
- [] First floor: two double bedrooms with balcony, a small bedroom, a habitable terrace and a bathroom.
- ☐ Basement (above ground, with independent entrance): spacious tavern with fireplace, second kitchen with wood oven, bathroom, closet and boiler room.
- ☐ Internal garage with space for cars, motorbikes and bicycles.