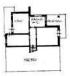

#### Main features

- ☐ Ground floor: large double living room, eat-in kitchen with wood oven and access to a panoramic terrace overlooking the garden.
- [] First floor: two double bedrooms with balcony, a small bedroom, a habitable terrace and a bathroom.
- ☐ Basement (above ground, with independent entrance): spacious tavern with fireplace, second kitchen with wood oven, bathroom, closet and boiler room.
- ☐ Internal garage with space for cars, motorbikes and bicycles.

**Municipal Offices** 

P. SEMINTERRATO

PIANO PRIHO