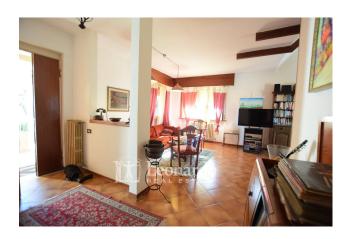

#### Main features

- ☐ Ground floor: large double living room, eat-in kitchen with wood oven and access to a panoramic terrace overlooking the garden.
- [] First floor: two double bedrooms with balcony, a small bedroom, a habitable terrace and a bathroom.
- ☐ Basement (above ground, with independent entrance): spacious tavern with fireplace, second kitchen with wood oven, bathroom, closet and boiler room.
- ☐ Internal garage with space for cars, motorbikes and bicycles.