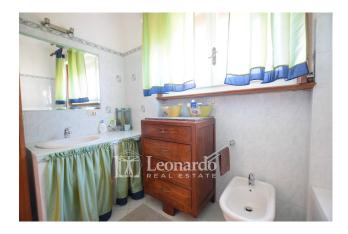

#### Main features

- ☐ Ground floor: large double living room, eat-in kitchen with wood oven and access to a panoramic terrace overlooking the garden.
- [] First floor: two double bedrooms with balcony, a small bedroom, a habitable terrace and a bathroom.
- ☐ Basement (above ground, with independent entrance): spacious tavern with fireplace, second kitchen with wood oven, bathroom, closet and boiler room.
- ☐ Internal garage with space for cars, motorbikes and bicycles.