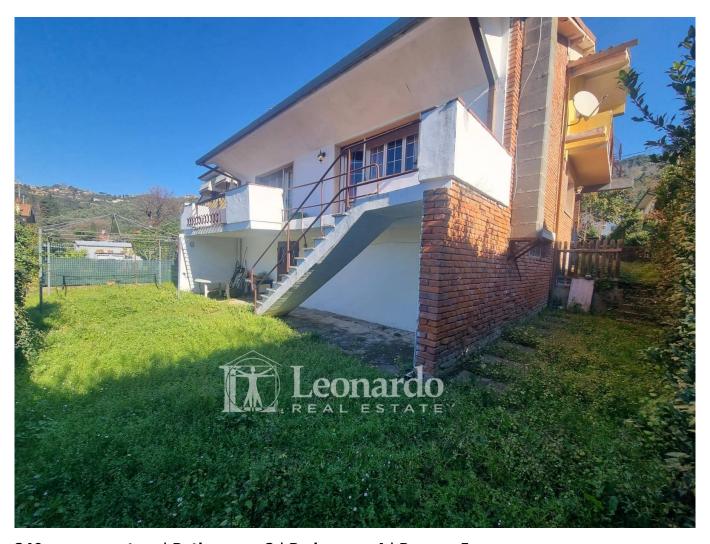

# Indipendent house for Sale to Massarosa Area: Stiava

240 square meters | Bathrooms: 2 | Bedrooms: 4 | Rooms: 5

Detached Villa in Stiava 

☐ Sun, Tranquility and Unique Potential

In the heart of the renowned hamlet of Stiava, in the municipality of Massarosa, we offer for sale a splendid detached villa located in an enviable position: sunny, quiet and immersed in the tranquility of nature, while remaining close to all the main services.

Arranged on three levels and surrounded by a private garden of 200 square meters, this property represents a unique opportunity for those who want an independent home to customize according to their taste.

#### Main features

- ☐ Ground floor: large double living room, eat-in kitchen with wood oven and access to a panoramic terrace overlooking the garden.
- [] First floor: two double bedrooms with balcony, a small bedroom, a habitable terrace and a bathroom.
- ☐ Basement (above ground, with independent entrance): spacious tavern with fireplace, second kitchen with wood oven, bathroom, closet and boiler room.
- ☐ Internal garage with space for cars, motorbikes and bicycles.

The villa needs renovation, thus offering the opportunity to shape the spaces according to your needs, enhancing its great living and

| architectural | potential. |
|---------------|------------|
|---------------|------------|