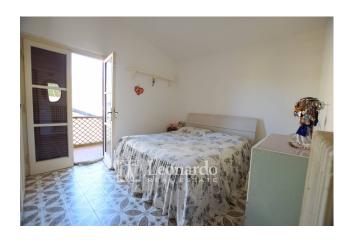

#### Main features

- ☐ Ground floor: large double living room, eat-in kitchen with wood oven and access to a panoramic terrace overlooking the garden.
- [] First floor: two double bedrooms with balcony, a small bedroom, a habitable terrace and a bathroom.
- ☐ Basement (above ground, with independent entrance): spacious tavern with fireplace, second kitchen with wood oven, bathroom, closet and boiler room.
- ☐ Internal garage with space for cars, motorbikes and bicycles.