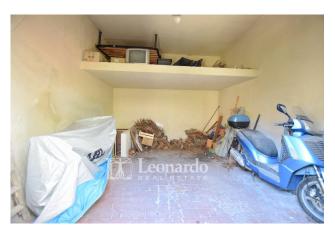

#### Main features

- ☐ Ground floor: large double living room, eat-in kitchen with wood oven and access to a panoramic terrace overlooking the garden.
- [] First floor: two double bedrooms with balcony, a small bedroom, a habitable terrace and a bathroom.
- ☐ Basement (above ground, with independent entrance): spacious tavern with fireplace, second kitchen with wood oven, bathroom, closet and boiler room.
- ☐ Internal garage with space for cars, motorbikes and bicycles.