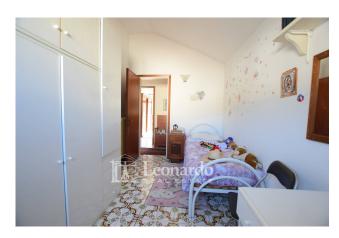

#### Main features

- ☐ Ground floor: large double living room, eat-in kitchen with wood oven and access to a panoramic terrace overlooking the garden.
- [] First floor: two double bedrooms with balcony, a small bedroom, a habitable terrace and a bathroom.
- ☐ Basement (above ground, with independent entrance): spacious tavern with fireplace, second kitchen with wood oven, bathroom, closet and boiler room.
- ☐ Internal garage with space for cars, motorbikes and bicycles.