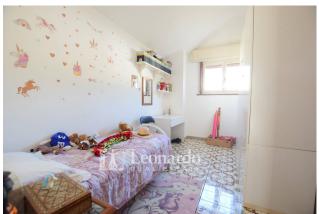

#### Main features

- ☐ Ground floor: large double living room, eat-in kitchen with wood oven and access to a panoramic terrace overlooking the garden.
- [] First floor: two double bedrooms with balcony, a small bedroom, a habitable terrace and a bathroom.
- ☐ Basement (above ground, with independent entrance): spacious tavern with fireplace, second kitchen with wood oven, bathroom, closet and boiler room.
- ☐ Internal garage with space for cars, motorbikes and bicycles.