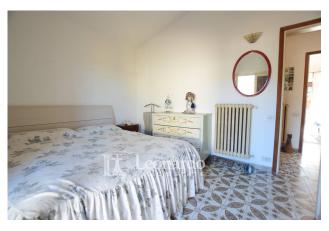

#### Main features

- ☐ Ground floor: large double living room, eat-in kitchen with wood oven and access to a panoramic terrace overlooking the garden.
- [] First floor: two double bedrooms with balcony, a small bedroom, a habitable terrace and a bathroom.
- ☐ Basement (above ground, with independent entrance): spacious tavern with fireplace, second kitchen with wood oven, bathroom, closet and boiler room.
- ☐ Internal garage with space for cars, motorbikes and bicycles.