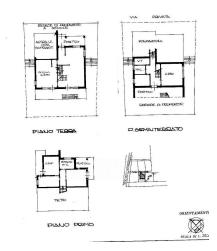

#### Main features

- ☐ Ground floor: large double living room, eat-in kitchen with wood oven and access to a panoramic terrace overlooking the garden.
- [] First floor: two double bedrooms with balcony, a small bedroom, a habitable terrace and a bathroom.
- ☐ Basement (above ground, with independent entrance): spacious tavern with fireplace, second kitchen with wood oven, bathroom, closet and boiler room.
- ☐ Internal garage with space for cars, motorbikes and bicycles.

**Municipal Offices** 

P. SEMINTERRATO

PIANO PRIHO