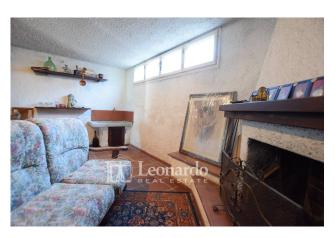

#### Main features

- ☐ Ground floor: large double living room, eat-in kitchen with wood oven and access to a panoramic terrace overlooking the garden.
- [] First floor: two double bedrooms with balcony, a small bedroom, a habitable terrace and a bathroom.
- ☐ Basement (above ground, with independent entrance): spacious tavern with fireplace, second kitchen with wood oven, bathroom, closet and boiler room.
- ☐ Internal garage with space for cars, motorbikes and bicycles.