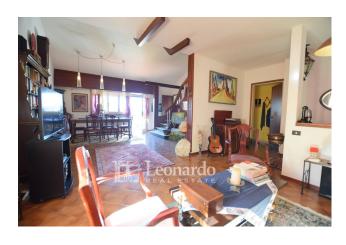

#### Main features

- ☐ Ground floor: large double living room, eat-in kitchen with wood oven and access to a panoramic terrace overlooking the garden.
- [] First floor: two double bedrooms with balcony, a small bedroom, a habitable terrace and a bathroom.
- ☐ Basement (above ground, with independent entrance): spacious tavern with fireplace, second kitchen with wood oven, bathroom, closet and boiler room.
- ☐ Internal garage with space for cars, motorbikes and bicycles.