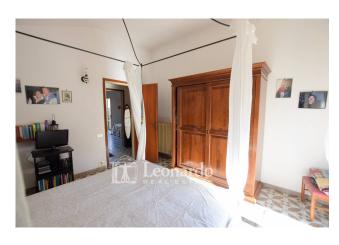

#### Main features

- ☐ Ground floor: large double living room, eat-in kitchen with wood oven and access to a panoramic terrace overlooking the garden.
- [] First floor: two double bedrooms with balcony, a small bedroom, a habitable terrace and a bathroom.
- ☐ Basement (above ground, with independent entrance): spacious tavern with fireplace, second kitchen with wood oven, bathroom, closet and boiler room.
- ☐ Internal garage with space for cars, motorbikes and bicycles.