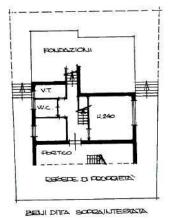

#### Main features

- ☐ Ground floor: large double living room, eat-in kitchen with wood oven and access to a panoramic terrace overlooking the garden.
- [] First floor: two double bedrooms with balcony, a small bedroom, a habitable terrace and a bathroom.
- ☐ Basement (above ground, with independent entrance): spacious tavern with fireplace, second kitchen with wood oven, bathroom, closet and boiler room.
- ☐ Internal garage with space for cars, motorbikes and bicycles.

**Municipal Offices** 

P. SEMINTERRATO

PIANO PRIHO