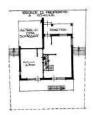

#### Main features

- ☐ Ground floor: large double living room, eat-in kitchen with wood oven and access to a panoramic terrace overlooking the garden.
- [] First floor: two double bedrooms with balcony, a small bedroom, a habitable terrace and a bathroom.
- ☐ Basement (above ground, with independent entrance): spacious tavern with fireplace, second kitchen with wood oven, bathroom, closet and boiler room.
- ☐ Internal garage with space for cars, motorbikes and bicycles.

**Municipal Offices** 

P. SEMINTERRATO

PIANO PRIHO