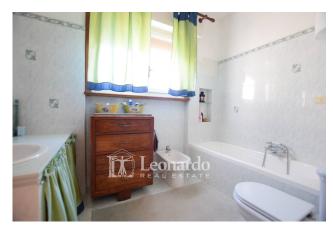

#### Main features

- ☐ Ground floor: large double living room, eat-in kitchen with wood oven and access to a panoramic terrace overlooking the garden.
- [] First floor: two double bedrooms with balcony, a small bedroom, a habitable terrace and a bathroom.
- ☐ Basement (above ground, with independent entrance): spacious tavern with fireplace, second kitchen with wood oven, bathroom, closet and boiler room.
- ☐ Internal garage with space for cars, motorbikes and bicycles.