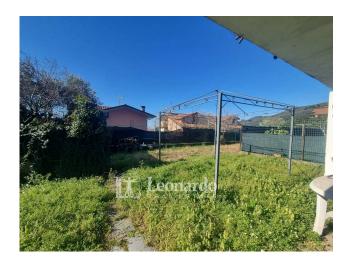

Arranged on three levels and surrounded by a private garden of 200 square meters, this property represents a unique opportunity for those who want an independent home to customize according to their taste.

#### Main features

- ☐ Ground floor: large double living room, eat-in kitchen with wood oven and access to a panoramic terrace overlooking the garden.
- [] First floor: two double bedrooms with balcony, a small bedroom, a habitable terrace and a bathroom.
- ☐ Basement (above ground, with independent entrance): spacious tavern with fireplace, second kitchen with wood oven, bathroom, closet and boiler room.
- ☐ Internal garage with space for cars, motorbikes and bicycles.