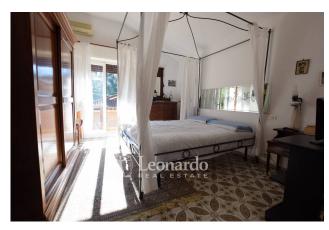

#### Main features

- ☐ Ground floor: large double living room, eat-in kitchen with wood oven and access to a panoramic terrace overlooking the garden.
- [] First floor: two double bedrooms with balcony, a small bedroom, a habitable terrace and a bathroom.
- ☐ Basement (above ground, with independent entrance): spacious tavern with fireplace, second kitchen with wood oven, bathroom, closet and boiler room.
- ☐ Internal garage with space for cars, motorbikes and bicycles.