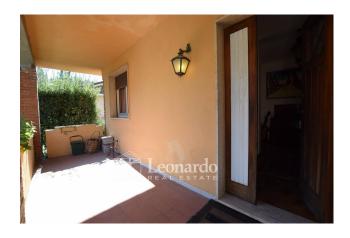

#### Main features

- ☐ Ground floor: large double living room, eat-in kitchen with wood oven and access to a panoramic terrace overlooking the garden.
- [] First floor: two double bedrooms with balcony, a small bedroom, a habitable terrace and a bathroom.
- ☐ Basement (above ground, with independent entrance): spacious tavern with fireplace, second kitchen with wood oven, bathroom, closet and boiler room.
- ☐ Internal garage with space for cars, motorbikes and bicycles.

The villa needs renovation, thus offering the opportunity to shape the spaces according to your needs, enhancing its great living and

| architectural | potential. |
|---------------|------------|
|---------------|------------|