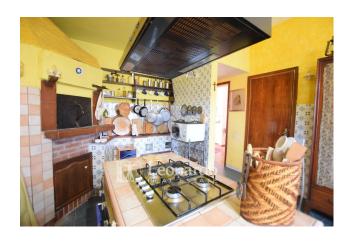

#### Main features

- ☐ Ground floor: large double living room, eat-in kitchen with wood oven and access to a panoramic terrace overlooking the garden.
- [] First floor: two double bedrooms with balcony, a small bedroom, a habitable terrace and a bathroom.
- ☐ Basement (above ground, with independent entrance): spacious tavern with fireplace, second kitchen with wood oven, bathroom, closet and boiler room.
- ☐ Internal garage with space for cars, motorbikes and bicycles.