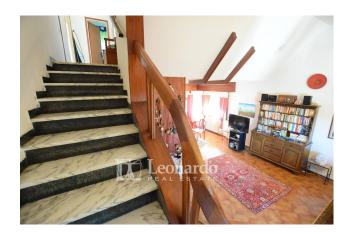

#### Main features

- ☐ Ground floor: large double living room, eat-in kitchen with wood oven and access to a panoramic terrace overlooking the garden.
- [] First floor: two double bedrooms with balcony, a small bedroom, a habitable terrace and a bathroom.
- ☐ Basement (above ground, with independent entrance): spacious tavern with fireplace, second kitchen with wood oven, bathroom, closet and boiler room.
- ☐ Internal garage with space for cars, motorbikes and bicycles.