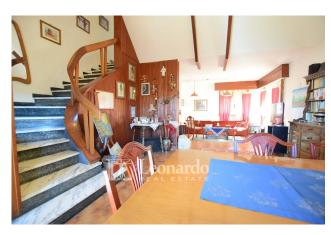

#### Main features

- ☐ Ground floor: large double living room, eat-in kitchen with wood oven and access to a panoramic terrace overlooking the garden.
- [] First floor: two double bedrooms with balcony, a small bedroom, a habitable terrace and a bathroom.
- ☐ Basement (above ground, with independent entrance): spacious tavern with fireplace, second kitchen with wood oven, bathroom, closet and boiler room.
- ☐ Internal garage with space for cars, motorbikes and bicycles.