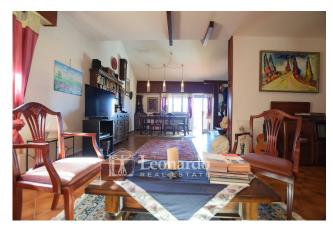

#### Main features

- ☐ Ground floor: large double living room, eat-in kitchen with wood oven and access to a panoramic terrace overlooking the garden.
- [] First floor: two double bedrooms with balcony, a small bedroom, a habitable terrace and a bathroom.
- ☐ Basement (above ground, with independent entrance): spacious tavern with fireplace, second kitchen with wood oven, bathroom, closet and boiler room.
- ☐ Internal garage with space for cars, motorbikes and bicycles.