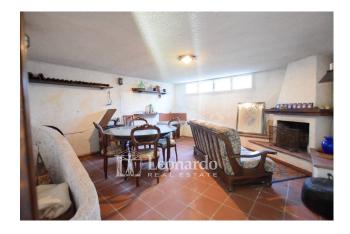

#### Main features

- ☐ Ground floor: large double living room, eat-in kitchen with wood oven and access to a panoramic terrace overlooking the garden.
- [] First floor: two double bedrooms with balcony, a small bedroom, a habitable terrace and a bathroom.
- ☐ Basement (above ground, with independent entrance): spacious tavern with fireplace, second kitchen with wood oven, bathroom, closet and boiler room.
- ☐ Internal garage with space for cars, motorbikes and bicycles.