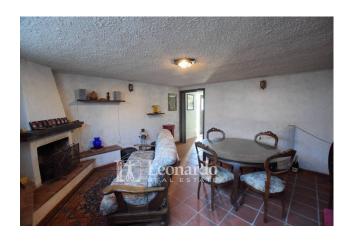

#### Main features

- ☐ Ground floor: large double living room, eat-in kitchen with wood oven and access to a panoramic terrace overlooking the garden.
- [] First floor: two double bedrooms with balcony, a small bedroom, a habitable terrace and a bathroom.
- ☐ Basement (above ground, with independent entrance): spacious tavern with fireplace, second kitchen with wood oven, bathroom, closet and boiler room.
- ☐ Internal garage with space for cars, motorbikes and bicycles.

#### **Features**

| Tv Antenna: Autonomous | Fireplace        | Wiring: By Law |
|------------------------|------------------|----------------|
| Wooden Window Frames   | Safe-Deposit Box |                |