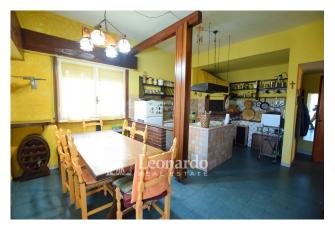

#### Main features

- ☐ Ground floor: large double living room, eat-in kitchen with wood oven and access to a panoramic terrace overlooking the garden.
- [] First floor: two double bedrooms with balcony, a small bedroom, a habitable terrace and a bathroom.
- ☐ Basement (above ground, with independent entrance): spacious tavern with fireplace, second kitchen with wood oven, bathroom, closet and boiler room.
- ☐ Internal garage with space for cars, motorbikes and bicycles.