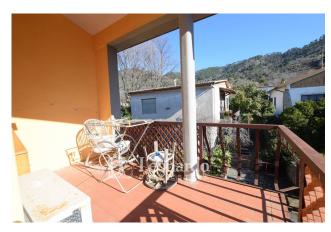

#### Main features

- ☐ Ground floor: large double living room, eat-in kitchen with wood oven and access to a panoramic terrace overlooking the garden.
- [] First floor: two double bedrooms with balcony, a small bedroom, a habitable terrace and a bathroom.
- ☐ Basement (above ground, with independent entrance): spacious tavern with fireplace, second kitchen with wood oven, bathroom, closet and boiler room.
- ☐ Internal garage with space for cars, motorbikes and bicycles.