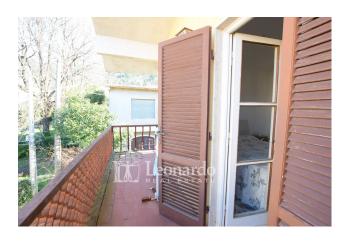

#### Main features

- ☐ Ground floor: large double living room, eat-in kitchen with wood oven and access to a panoramic terrace overlooking the garden.
- [] First floor: two double bedrooms with balcony, a small bedroom, a habitable terrace and a bathroom.
- ☐ Basement (above ground, with independent entrance): spacious tavern with fireplace, second kitchen with wood oven, bathroom, closet and boiler room.
- ☐ Internal garage with space for cars, motorbikes and bicycles.