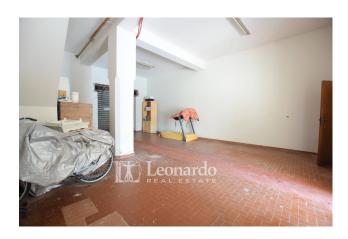

#### Main features:

- ☐ Three-level apartment:
- ☐ Ground floor: independent entrance, stairwell and convenient storage room, as well as a spacious garage of approximately 60 m2, where a second housing unit can be created
- ☐ First floor: large bright living room with fantastic fireplace, eat-in kitchen with closed veranda perfect for lunches in any season, a double bedroom, bathroom with window with laundry area and wardrobe room.
- ☐ Second attic floor: two rooms ideal as bedrooms or study and an additional bathroom.
- $\hfill \hfill \hfill$
- ☐ Covered porch with driveway access
- ☐ Internal courtyard of approximately 70 m2, perfect for moments of relaxation outdoors or for hosting friends and family.