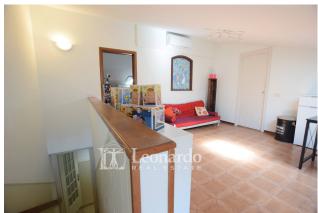

#### Main features:

- ☐ Three-level apartment:
- ☐ Ground floor: independent entrance, stairwell and convenient storage room, as well as a spacious garage of approximately 60 m2, where a second housing unit can be created
- ☐ First floor: large bright living room with fantastic fireplace, eat-in kitchen with closed veranda perfect for lunches in any season, a double bedroom, bathroom with window with laundry area and wardrobe room.
- ☐ Second attic floor: two rooms ideal as bedrooms or study and an additional bathroom.
- $\hfill \hfill \hfill$
- ☐ Covered porch with driveway access
- ☐ Internal courtyard of approximately 70 m2, perfect for moments of relaxation outdoors or for hosting friends and family.