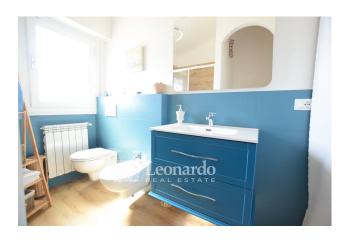

#### Main features:

- ☐ Three-level apartment:
- ☐ Ground floor: independent entrance, stairwell and convenient storage room, as well as a spacious garage of approximately 60 m2, where a second housing unit can be created
- ☐ First floor: large bright living room with fantastic fireplace, eat-in kitchen with closed veranda perfect for lunches in any season, a double bedroom, bathroom with window with laundry area and wardrobe room.
- ☐ Second attic floor: two rooms ideal as bedrooms or study and an additional bathroom.
- $\hfill \hfill \hfill$
- ☐ Covered porch with driveway access
- ☐ Internal courtyard of approximately 70 m2, perfect for moments of relaxation outdoors or for hosting friends and family.