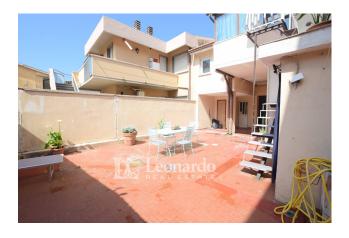

#### Main features:

- ☐ Three-level apartment:
- ☐ Ground floor: independent entrance, stairwell and convenient storage room, as well as a spacious garage of approximately 60 m2, where a second housing unit can be created
- ☐ First floor: large bright living room with fantastic fireplace, eat-in kitchen with closed veranda perfect for lunches in any season, a double bedroom, bathroom with window with laundry area and wardrobe room.
- ☐ Second attic floor: two rooms ideal as bedrooms or study and an additional bathroom.
- $\hfill \hfill \hfill$
- ☐ Covered porch with driveway access
- ☐ Internal courtyard of approximately 70 m2, perfect for moments of relaxation outdoors or for hosting friends and family.