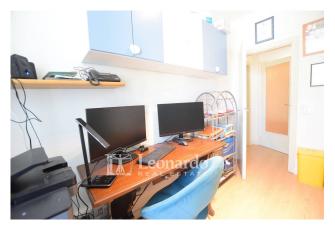

#### Main features:

- ☐ Three-level apartment:
- ☐ Ground floor: independent entrance, stairwell and convenient storage room, as well as a spacious garage of approximately 60 m2, where a second housing unit can be created
- ☐ First floor: large bright living room with fantastic fireplace, eat-in kitchen with closed veranda perfect for lunches in any season, a double bedroom, bathroom with window with laundry area and wardrobe room.
- ☐ Second attic floor: two rooms ideal as bedrooms or study and an additional bathroom.
- $\hfill \hfill \hfill$
- ☐ Covered porch with driveway access
- ☐ Internal courtyard of approximately 70 m2, perfect for moments of relaxation outdoors or for hosting friends and family.