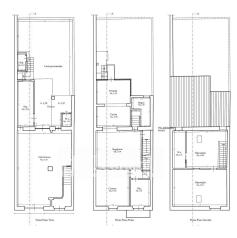

#### Main features:

- ☐ Three-level apartment:
- ☐ Ground floor: independent entrance, stairwell and convenient storage room, as well as a spacious garage of approximately 60 m2, where a second housing unit can be created
- ☐ First floor: large bright living room with fantastic fireplace, eat-in kitchen with closed veranda perfect for lunches in any season, a double bedroom, bathroom with window with laundry area and wardrobe room.
- ☐ Second attic floor: two rooms ideal as bedrooms or study and an additional bathroom.
- $\hfill \hfill \hfill$
- ☐ Covered porch with driveway access
- ☐ Internal courtyard of approximately 70 m2, perfect for moments of relaxation outdoors or for hosting friends and family.