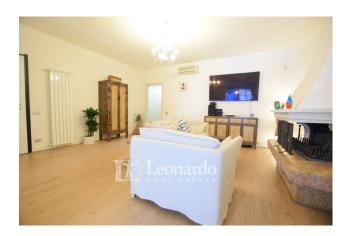

#### Main features:

- ☐ Three-level apartment:
- ☐ Ground floor: independent entrance, stairwell and convenient storage room, as well as a spacious garage of approximately 60 m2, where a second housing unit can be created
- ☐ First floor: large bright living room with fantastic fireplace, eat-in kitchen with closed veranda perfect for lunches in any season, a double bedroom, bathroom with window with laundry area and wardrobe room.
- ☐ Second attic floor: two rooms ideal as bedrooms or study and an additional bathroom.
- $\hfill \hfill \hfill$
- ☐ Covered porch with driveway access
- ☐ Internal courtyard of approximately 70 m2, perfect for moments of relaxation outdoors or for hosting friends and family.