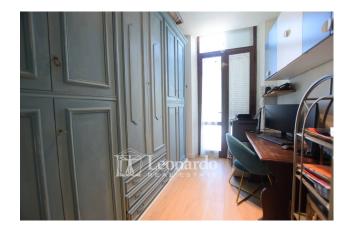

#### Main features:

- ☐ Three-level apartment:
- ☐ Ground floor: independent entrance, stairwell and convenient storage room, as well as a spacious garage of approximately 60 m2, where a second housing unit can be created
- ☐ First floor: large bright living room with fantastic fireplace, eat-in kitchen with closed veranda perfect for lunches in any season, a double bedroom, bathroom with window with laundry area and wardrobe room.
- ☐ Second attic floor: two rooms ideal as bedrooms or study and an additional bathroom.
- $\hfill \hfill \hfill$
- ☐ Covered porch with driveway access
- ☐ Internal courtyard of approximately 70 m2, perfect for moments of relaxation outdoors or for hosting friends and family.