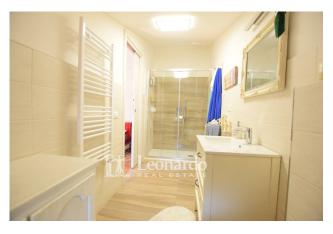

#### Main features:

- ☐ Three-level apartment:
- ☐ Ground floor: independent entrance, stairwell and convenient storage room, as well as a spacious garage of approximately 60 m2, where a second housing unit can be created
- ☐ First floor: large bright living room with fantastic fireplace, eat-in kitchen with closed veranda perfect for lunches in any season, a double bedroom, bathroom with window with laundry area and wardrobe room.
- ☐ Second attic floor: two rooms ideal as bedrooms or study and an additional bathroom.
- $\hfill \hfill \hfill$
- ☐ Covered porch with driveway access
- ☐ Internal courtyard of approximately 70 m2, perfect for moments of relaxation outdoors or for hosting friends and family.