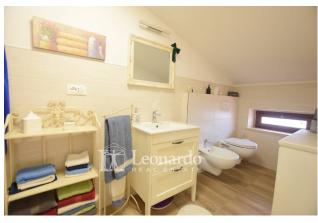

#### Main features:

- ☐ Three-level apartment:
- ☐ Ground floor: independent entrance, stairwell and convenient storage room, as well as a spacious garage of approximately 60 m2, where a second housing unit can be created
- ☐ First floor: large bright living room with fantastic fireplace, eat-in kitchen with closed veranda perfect for lunches in any season, a double bedroom, bathroom with window with laundry area and wardrobe room.
- ☐ Second attic floor: two rooms ideal as bedrooms or study and an additional bathroom.
- $\hfill \hfill \hfill$
- ☐ Covered porch with driveway access
- ☐ Internal courtyard of approximately 70 m2, perfect for moments of relaxation outdoors or for hosting friends and family.