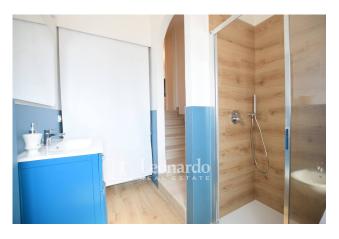

#### Main features:

- ☐ Three-level apartment:
- ☐ Ground floor: independent entrance, stairwell and convenient storage room, as well as a spacious garage of approximately 60 m2, where a second housing unit can be created
- ☐ First floor: large bright living room with fantastic fireplace, eat-in kitchen with closed veranda perfect for lunches in any season, a double bedroom, bathroom with window with laundry area and wardrobe room.
- ☐ Second attic floor: two rooms ideal as bedrooms or study and an additional bathroom.
- $\hfill \hfill \hfill$
- ☐ Covered porch with driveway access
- ☐ Internal courtyard of approximately 70 m2, perfect for moments of relaxation outdoors or for hosting friends and family.