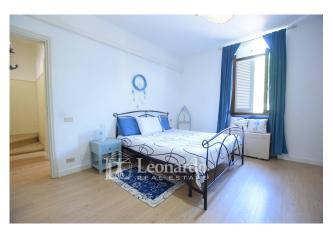

#### Main features:

- ☐ Three-level apartment:
- ☐ Ground floor: independent entrance, stairwell and convenient storage room, as well as a spacious garage of approximately 60 m2, where a second housing unit can be created
- ☐ First floor: large bright living room with fantastic fireplace, eat-in kitchen with closed veranda perfect for lunches in any season, a double bedroom, bathroom with window with laundry area and wardrobe room.
- ☐ Second attic floor: two rooms ideal as bedrooms or study and an additional bathroom.
- $\hfill \hfill \hfill$
- ☐ Covered porch with driveway access
- ☐ Internal courtyard of approximately 70 m2, perfect for moments of relaxation outdoors or for hosting friends and family.