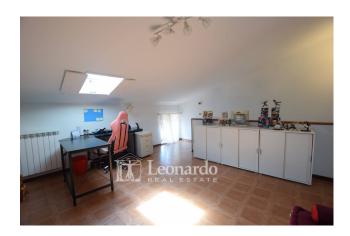

#### Main features:

- ☐ Three-level apartment:
- ☐ Ground floor: independent entrance, stairwell and convenient storage room, as well as a spacious garage of approximately 60 m2, where a second housing unit can be created
- ☐ First floor: large bright living room with fantastic fireplace, eat-in kitchen with closed veranda perfect for lunches in any season, a double bedroom, bathroom with window with laundry area and wardrobe room.
- ☐ Second attic floor: two rooms ideal as bedrooms or study and an additional bathroom.
- $\hfill \hfill \hfill$
- ☐ Covered porch with driveway access
- ☐ Internal courtyard of approximately 70 m2, perfect for moments of relaxation outdoors or for hosting friends and family.