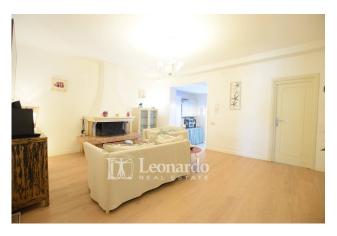

#### Main features:

- ☐ Three-level apartment:
- ☐ Ground floor: independent entrance, stairwell and convenient storage room, as well as a spacious garage of approximately 60 m2, where a second housing unit can be created
- ☐ First floor: large bright living room with fantastic fireplace, eat-in kitchen with closed veranda perfect for lunches in any season, a double bedroom, bathroom with window with laundry area and wardrobe room.
- ☐ Second attic floor: two rooms ideal as bedrooms or study and an additional bathroom.
- $\hfill \hfill \hfill$
- ☐ Covered porch with driveway access
- ☐ Internal courtyard of approximately 70 m2, perfect for moments of relaxation outdoors or for hosting friends and family.