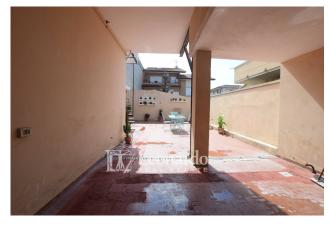

#### Main features:

- ☐ Three-level apartment:
- ☐ Ground floor: independent entrance, stairwell and convenient storage room, as well as a spacious garage of approximately 60 m2, where a second housing unit can be created
- ☐ First floor: large bright living room with fantastic fireplace, eat-in kitchen with closed veranda perfect for lunches in any season, a double bedroom, bathroom with window with laundry area and wardrobe room.
- ☐ Second attic floor: two rooms ideal as bedrooms or study and an additional bathroom.
- $\hfill \hfill \hfill$
- ☐ Covered porch with driveway access
- ☐ Internal courtyard of approximately 70 m2, perfect for moments of relaxation outdoors or for hosting friends and family.