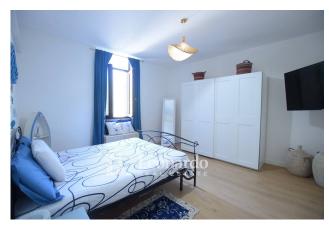

#### Main features:

- ☐ Three-level apartment:
- ☐ Ground floor: independent entrance, stairwell and convenient storage room, as well as a spacious garage of approximately 60 m2, where a second housing unit can be created
- ☐ First floor: large bright living room with fantastic fireplace, eat-in kitchen with closed veranda perfect for lunches in any season, a double bedroom, bathroom with window with laundry area and wardrobe room.
- ☐ Second attic floor: two rooms ideal as bedrooms or study and an additional bathroom.
- $\hfill \hfill \hfill$
- ☐ Covered porch with driveway access
- ☐ Internal courtyard of approximately 70 m2, perfect for moments of relaxation outdoors or for hosting friends and family.