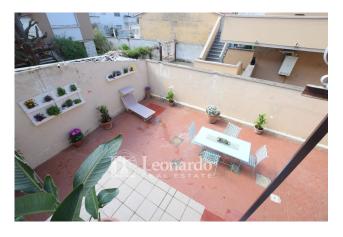

#### Main features:

- ☐ Three-level apartment:
- ☐ Ground floor: independent entrance, stairwell and convenient storage room, as well as a spacious garage of approximately 60 m2, where a second housing unit can be created
- ☐ First floor: large bright living room with fantastic fireplace, eat-in kitchen with closed veranda perfect for lunches in any season, a double bedroom, bathroom with window with laundry area and wardrobe room.
- ☐ Second attic floor: two rooms ideal as bedrooms or study and an additional bathroom.
- $\hfill \hfill \hfill$
- ☐ Covered porch with driveway access
- ☐ Internal courtyard of approximately 70 m2, perfect for moments of relaxation outdoors or for hosting friends and family.