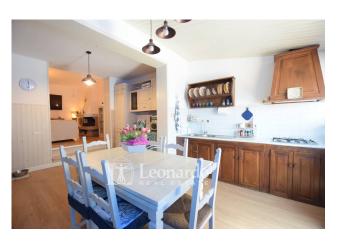

#### Main features:

- ☐ Three-level apartment:
- ☐ Ground floor: independent entrance, stairwell and convenient storage room, as well as a spacious garage of approximately 60 m2, where a second housing unit can be created
- ☐ First floor: large bright living room with fantastic fireplace, eat-in kitchen with closed veranda perfect for lunches in any season, a double bedroom, bathroom with window with laundry area and wardrobe room.
- ☐ Second attic floor: two rooms ideal as bedrooms or study and an additional bathroom.
- $\hfill \hfill \hfill$
- ☐ Covered porch with driveway access
- ☐ Internal courtyard of approximately 70 m2, perfect for moments of relaxation outdoors or for hosting friends and family.