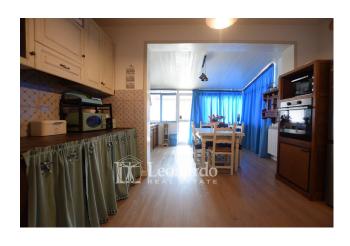

#### Main features:

- ☐ Three-level apartment:
- ☐ Ground floor: independent entrance, stairwell and convenient storage room, as well as a spacious garage of approximately 60 m2, where a second housing unit can be created
- ☐ First floor: large bright living room with fantastic fireplace, eat-in kitchen with closed veranda perfect for lunches in any season, a double bedroom, bathroom with window with laundry area and wardrobe room.
- ☐ Second attic floor: two rooms ideal as bedrooms or study and an additional bathroom.
- $\hfill \hfill \hfill$
- ☐ Covered porch with driveway access
- ☐ Internal courtyard of approximately 70 m2, perfect for moments of relaxation outdoors or for hosting friends and family.