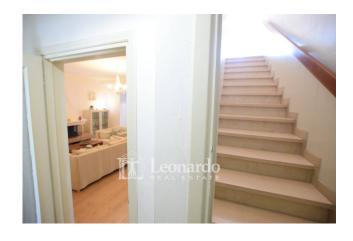

#### Main features:

- ☐ Three-level apartment:
- ☐ Ground floor: independent entrance, stairwell and convenient storage room, as well as a spacious garage of approximately 60 m2, where a second housing unit can be created
- ☐ First floor: large bright living room with fantastic fireplace, eat-in kitchen with closed veranda perfect for lunches in any season, a double bedroom, bathroom with window with laundry area and wardrobe room.
- ☐ Second attic floor: two rooms ideal as bedrooms or study and an additional bathroom.
- $\hfill \hfill \hfill$
- ☐ Covered porch with driveway access
- ☐ Internal courtyard of approximately 70 m2, perfect for moments of relaxation outdoors or for hosting friends and family.