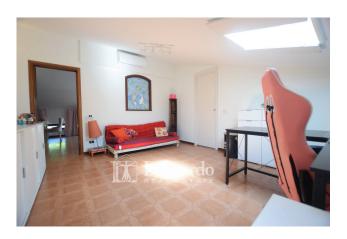

#### Main features:

- ☐ Three-level apartment:
- ☐ Ground floor: independent entrance, stairwell and convenient storage room, as well as a spacious garage of approximately 60 m2, where a second housing unit can be created
- ☐ First floor: large bright living room with fantastic fireplace, eat-in kitchen with closed veranda perfect for lunches in any season, a double bedroom, bathroom with window with laundry area and wardrobe room.
- ☐ Second attic floor: two rooms ideal as bedrooms or study and an additional bathroom.
- $\hfill \hfill \hfill$
- ☐ Covered porch with driveway access
- ☐ Internal courtyard of approximately 70 m2, perfect for moments of relaxation outdoors or for hosting friends and family.