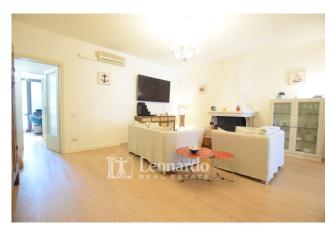

#### Main features:

- ☐ Three-level apartment:
- ☐ Ground floor: independent entrance, stairwell and convenient storage room, as well as a spacious garage of approximately 60 m2, where a second housing unit can be created
- ☐ First floor: large bright living room with fantastic fireplace, eat-in kitchen with closed veranda perfect for lunches in any season, a double bedroom, bathroom with window with laundry area and wardrobe room.
- ☐ Second attic floor: two rooms ideal as bedrooms or study and an additional bathroom.
- $\hfill \hfill \hfill$
- ☐ Covered porch with driveway access
- ☐ Internal courtyard of approximately 70 m2, perfect for moments of relaxation outdoors or for hosting friends and family.