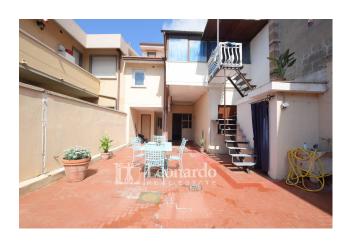

#### Main features:

- ☐ Three-level apartment:
- ☐ Ground floor: independent entrance, stairwell and convenient storage room, as well as a spacious garage of approximately 60 m2, where a second housing unit can be created
- ☐ First floor: large bright living room with fantastic fireplace, eat-in kitchen with closed veranda perfect for lunches in any season, a double bedroom, bathroom with window with laundry area and wardrobe room.
- ☐ Second attic floor: two rooms ideal as bedrooms or study and an additional bathroom.
- $\hfill \hfill \hfill$
- ☐ Covered porch with driveway access
- ☐ Internal courtyard of approximately 70 m2, perfect for moments of relaxation outdoors or for hosting friends and family.