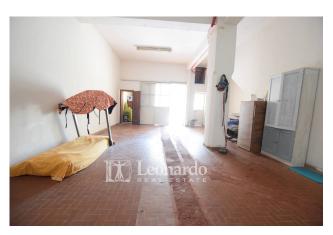

#### Main features:

- ☐ Three-level apartment:
- ☐ Ground floor: independent entrance, stairwell and convenient storage room, as well as a spacious garage of approximately 60 m2, where a second housing unit can be created
- ☐ First floor: large bright living room with fantastic fireplace, eat-in kitchen with closed veranda perfect for lunches in any season, a double bedroom, bathroom with window with laundry area and wardrobe room.
- ☐ Second attic floor: two rooms ideal as bedrooms or study and an additional bathroom.
- $\hfill \hfill \hfill$
- ☐ Covered porch with driveway access
- ☐ Internal courtyard of approximately 70 m2, perfect for moments of relaxation outdoors or for hosting friends and family.