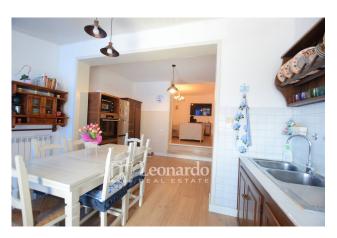

#### Main features:

- ☐ Three-level apartment:
- ☐ Ground floor: independent entrance, stairwell and convenient storage room, as well as a spacious garage of approximately 60 m2, where a second housing unit can be created
- ☐ First floor: large bright living room with fantastic fireplace, eat-in kitchen with closed veranda perfect for lunches in any season, a double bedroom, bathroom with window with laundry area and wardrobe room.
- ☐ Second attic floor: two rooms ideal as bedrooms or study and an additional bathroom.
- $\hfill \hfill \hfill$
- ☐ Covered porch with driveway access
- ☐ Internal courtyard of approximately 70 m2, perfect for moments of relaxation outdoors or for hosting friends and family.