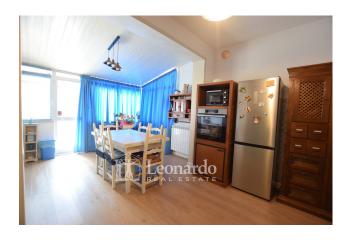

#### Main features:

- ☐ Three-level apartment:
- ☐ Ground floor: independent entrance, stairwell and convenient storage room, as well as a spacious garage of approximately 60 m2, where a second housing unit can be created
- ☐ First floor: large bright living room with fantastic fireplace, eat-in kitchen with closed veranda perfect for lunches in any season, a double bedroom, bathroom with window with laundry area and wardrobe room.
- ☐ Second attic floor: two rooms ideal as bedrooms or study and an additional bathroom.
- $\hfill \hfill \hfill$
- ☐ Covered porch with driveway access
- ☐ Internal courtyard of approximately 70 m2, perfect for moments of relaxation outdoors or for hosting friends and family.