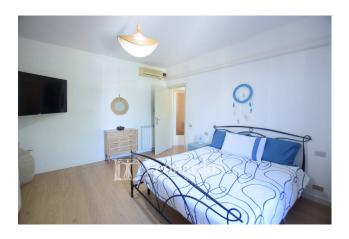

#### Main features:

- ☐ Three-level apartment:
- ☐ Ground floor: independent entrance, stairwell and convenient storage room, as well as a spacious garage of approximately 60 m2, where a second housing unit can be created
- ☐ First floor: large bright living room with fantastic fireplace, eat-in kitchen with closed veranda perfect for lunches in any season, a double bedroom, bathroom with window with laundry area and wardrobe room.
- ☐ Second attic floor: two rooms ideal as bedrooms or study and an additional bathroom.
- $\hfill \hfill \hfill$
- ☐ Covered porch with driveway access
- ☐ Internal courtyard of approximately 70 m2, perfect for moments of relaxation outdoors or for hosting friends and family.