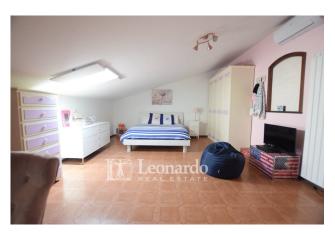

#### Main features:

- ☐ Three-level apartment:
- ☐ Ground floor: independent entrance, stairwell and convenient storage room, as well as a spacious garage of approximately 60 m2, where a second housing unit can be created
- ☐ First floor: large bright living room with fantastic fireplace, eat-in kitchen with closed veranda perfect for lunches in any season, a double bedroom, bathroom with window with laundry area and wardrobe room.
- ☐ Second attic floor: two rooms ideal as bedrooms or study and an additional bathroom.
- $\hfill \hfill \hfill$
- ☐ Covered porch with driveway access
- ☐ Internal courtyard of approximately 70 m2, perfect for moments of relaxation outdoors or for hosting friends and family.