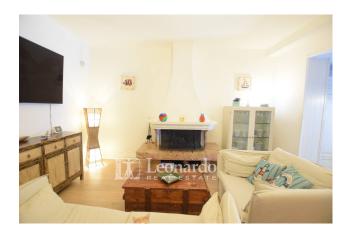

#### Main features:

- ☐ Three-level apartment:
- ☐ Ground floor: independent entrance, stairwell and convenient storage room, as well as a spacious garage of approximately 60 m2, where a second housing unit can be created
- ☐ First floor: large bright living room with fantastic fireplace, eat-in kitchen with closed veranda perfect for lunches in any season, a double bedroom, bathroom with window with laundry area and wardrobe room.
- ☐ Second attic floor: two rooms ideal as bedrooms or study and an additional bathroom.
- $\hfill \hfill \hfill$
- ☐ Covered porch with driveway access
- ☐ Internal courtyard of approximately 70 m2, perfect for moments of relaxation outdoors or for hosting friends and family.