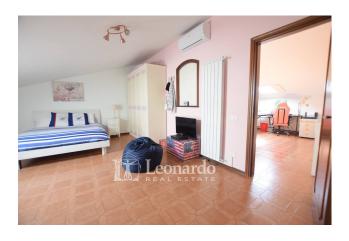

#### Main features:

- ☐ Three-level apartment:
- ☐ Ground floor: independent entrance, stairwell and convenient storage room, as well as a spacious garage of approximately 60 m2, where a second housing unit can be created
- ☐ First floor: large bright living room with fantastic fireplace, eat-in kitchen with closed veranda perfect for lunches in any season, a double bedroom, bathroom with window with laundry area and wardrobe room.
- ☐ Second attic floor: two rooms ideal as bedrooms or study and an additional bathroom.
- $\hfill \hfill \hfill$
- ☐ Covered porch with driveway access
- ☐ Internal courtyard of approximately 70 m2, perfect for moments of relaxation outdoors or for hosting friends and family.