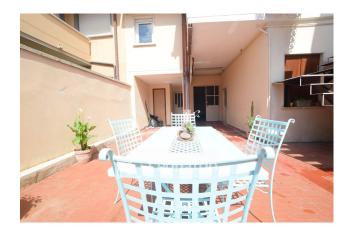

#### Main features:

- ☐ Three-level apartment:
- ☐ Ground floor: independent entrance, stairwell and convenient storage room, as well as a spacious garage of approximately 60 m2, where a second housing unit can be created
- ☐ First floor: large bright living room with fantastic fireplace, eat-in kitchen with closed veranda perfect for lunches in any season, a double bedroom, bathroom with window with laundry area and wardrobe room.
- ☐ Second attic floor: two rooms ideal as bedrooms or study and an additional bathroom.
- $\hfill \hfill \hfill$
- ☐ Covered porch with driveway access
- ☐ Internal courtyard of approximately 70 m2, perfect for moments of relaxation outdoors or for hosting friends and family.