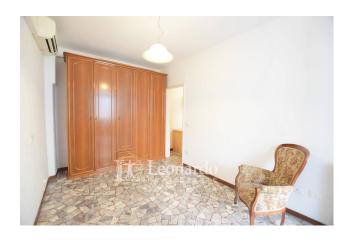

The apartment, of about 40 square meters, is composed of a living room with open kitchen, double bedroom, bathroom with tub, veranda balcony and a small windowed room ideal as a study, walk-in closet or small bedroom.