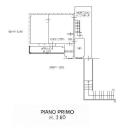

## 50 square meters | Bathrooms: 1 | Bedrooms: 2 | Rooms: 4

Viareggio 

Exclusive sale in central area (Via Regia)

In one of the most central and characteristic areas of Viareggio, a few steps from the market, the station and about 900 meters from the sea, we exclusively offer a completely renovated two-room apartment, located on the first floor of a small three-story building without a lift.

The apartment, of about 40 square meters, is composed of a living room with open kitchen, double bedroom, bathroom with tub, veranda balcony and a small windowed room ideal as a study, walk-in closet or small bedroom.