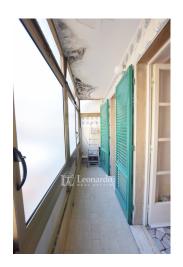

The apartment, of about 40 square meters, is composed of a living room with open kitchen, double bedroom, bathroom with tub, veranda balcony and a small windowed room ideal as a study, walk-in closet or small bedroom.