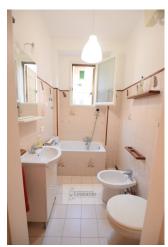

The apartment, of about 40 square meters, is composed of a living room with open kitchen, double bedroom, bathroom with tub, veranda balcony and a small windowed room ideal as a study, walk-in closet or small bedroom.