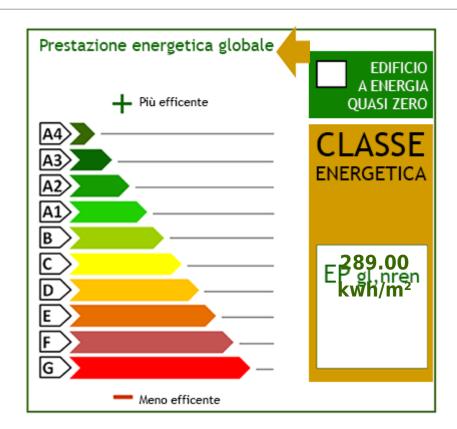

# **Property details**

| Code: ES574                           | Reason: Sale             |
|---------------------------------------|--------------------------|
| Type: Apartment                       | Region: Toscana          |
| Province: Lucca                       | Municipality: Viareggio  |
| Area: Centro                          | <b>Price</b> : € 155.000 |
| Total Square Meters: 50 square meters | Bedrooms: 2              |
| Bathrooms: 1                          | Rooms: 4                 |
| : 150                                 | : 3                      |
| : 1970                                | : € 30                   |
| : Yes                                 | : 560 meters             |