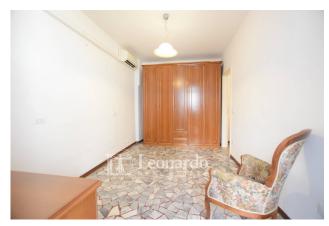

The apartment, of about 40 square meters, is composed of a living room with open kitchen, double bedroom, bathroom with tub, veranda balcony and a small windowed room ideal as a study, walk-in closet or small bedroom.