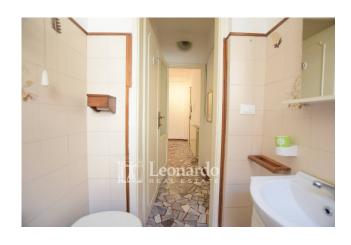

The apartment, of about 40 square meters, is composed of a living room with open kitchen, double bedroom, bathroom with tub, veranda balcony and a small windowed room ideal as a study, walk-in closet or small bedroom.