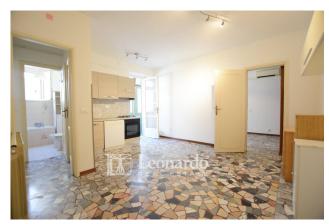

## 50 square meters | Bathrooms: 1 | Bedrooms: 2 | Rooms: 4

Viareggio 

Exclusive sale in central area (Via Regia)

In one of the most central and characteristic areas of Viareggio, a few steps from the market, the station and about 900 meters from the sea, we exclusively offer a completely renovated two-room apartment, located on the first floor of a small three-story building without a lift.

The apartment, of about 40 square meters, is composed of a living room with open kitchen, double bedroom, bathroom with tub, veranda balcony and a small windowed room ideal as a study, walk-in closet or small bedroom.