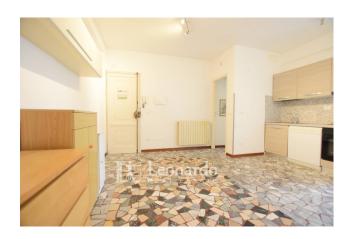

## 50 square meters | Bathrooms: 1 | Bedrooms: 2 | Rooms: 4

Viareggio 

Exclusive sale in central area (Via Regia)

In one of the most central and characteristic areas of Viareggio, a few steps from the market, the station and about 900 meters from the sea, we exclusively offer a completely renovated two-room apartment, located on the first floor of a small three-story building without a lift.

The apartment, of about 40 square meters, is composed of a living room with open kitchen, double bedroom, bathroom with tub, veranda balcony and a small windowed room ideal as a study, walk-in closet or small bedroom.

The property has double glazing, air conditioning and a bike space.

Ideal solution as a holiday home, main residence or investment, thanks to the central location and proximity to all services.

For information and visits, contact us.