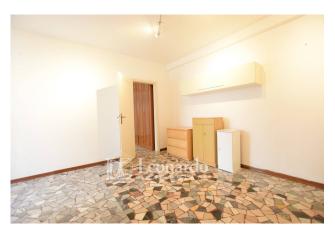

The apartment, of about 40 square meters, is composed of a living room with open kitchen, double bedroom, bathroom with tub, veranda balcony and a small windowed room ideal as a study, walk-in closet or small bedroom.