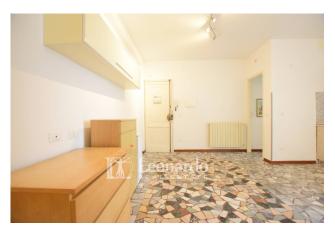

The apartment, of about 40 square meters, is composed of a living room with open kitchen, double bedroom, bathroom with tub, veranda balcony and a small windowed room ideal as a study, walk-in closet or small bedroom.