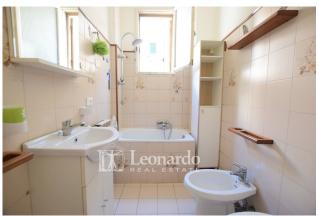

The apartment, of about 40 square meters, is composed of a living room with open kitchen, double bedroom, bathroom with tub, veranda balcony and a small windowed room ideal as a study, walk-in closet or small bedroom.