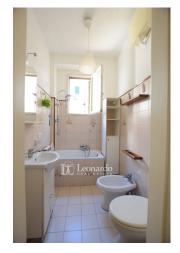

The apartment, of about 40 square meters, is composed of a living room with open kitchen, double bedroom, bathroom with tub, veranda balcony and a small windowed room ideal as a study, walk-in closet or small bedroom.