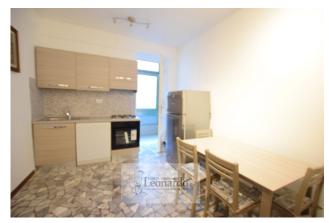

The apartment, of about 40 square meters, is composed of a living room with open kitchen, double bedroom, bathroom with tub, veranda balcony and a small windowed room ideal as a study, walk-in closet or small bedroom.