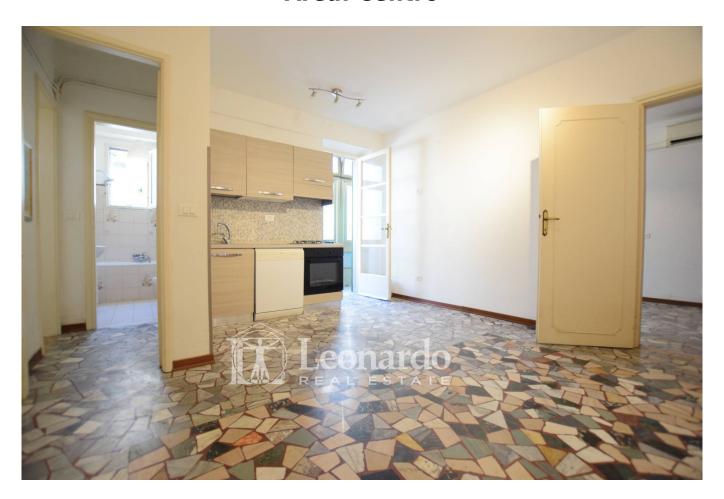

## 50 square meters | Bathrooms: 1 | Bedrooms: 2 | Rooms: 4

Viareggio 

Exclusive sale in central area (Via Regia)

In one of the most central and characteristic areas of Viareggio, a few steps from the market, the station and about 900 meters from the sea, we exclusively offer a completely renovated two-room apartment, located on the first floor of a small three-story building without a lift.

The apartment, of about 40 square meters, is composed of a living room with open kitchen, double bedroom, bathroom with tub, veranda balcony and a small windowed room ideal as a study, walk-in closet or small bedroom.

The property has double glazing, air conditioning and a bike space.

Ideal solution as a holiday home, main residence or investment, thanks to the central location and proximity to all services.

For information and visits, contact us.