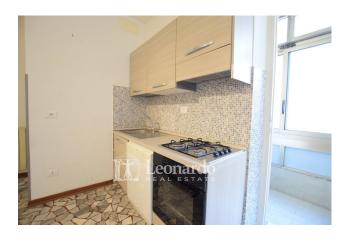

The apartment, of about 40 square meters, is composed of a living room with open kitchen, double bedroom, bathroom with tub, veranda balcony and a small windowed room ideal as a study, walk-in closet or small bedroom.