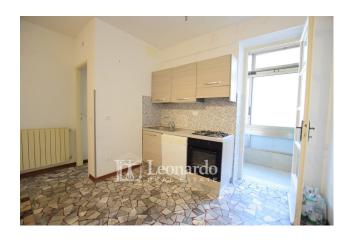

The apartment, of about 40 square meters, is composed of a living room with open kitchen, double bedroom, bathroom with tub, veranda balcony and a small windowed room ideal as a study, walk-in closet or small bedroom.