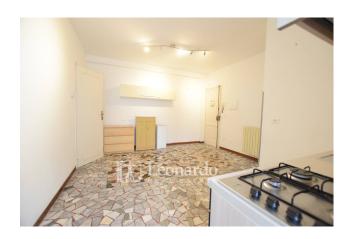

## 50 square meters | Bathrooms: 1 | Bedrooms: 2 | Rooms: 4

Viareggio 

Exclusive sale in central area (Via Regia)

In one of the most central and characteristic areas of Viareggio, a few steps from the market, the station and about 900 meters from the sea, we exclusively offer a completely renovated two-room apartment, located on the first floor of a small three-story building without a lift.

The apartment, of about 40 square meters, is composed of a living room with open kitchen, double bedroom, bathroom with tub, veranda balcony and a small windowed room ideal as a study, walk-in closet or small bedroom.