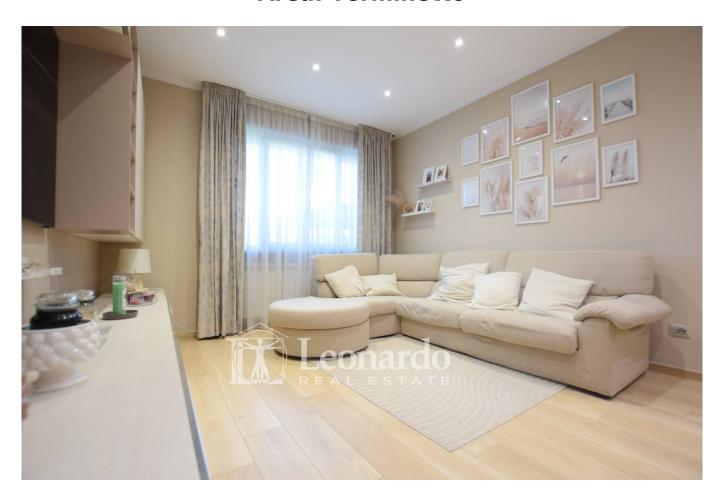

The house opens onto a welcoming entrance-hallway, which leads to a bright living area consisting of an elegant living room and a kitchen separated by a splendid glass door but connected to the living room. The living area is directly connected to the fresh garden. The sleeping area includes two large bedrooms, one with a private bathroom and a second modern bathroom with quality finishes as well as a closet.