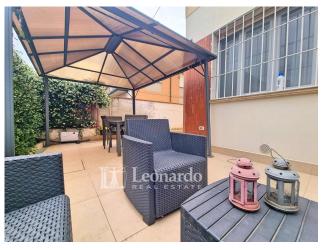

To further enhance the property, a large appurtenant courtyard of about 80 square meters, arranged on two sides of the apartment, perfect for moments of relaxation outdoors, summer lunches and family activities, equipped with water and electricity.