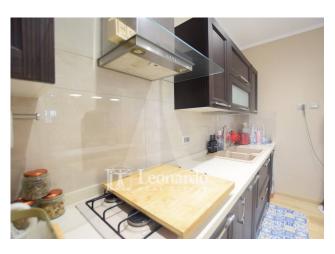

The house opens onto a welcoming entrance-hallway, which leads to a bright living area consisting of an elegant living room and a kitchen separated by a splendid glass door but connected to the living room. The living area is directly connected to the fresh garden. The sleeping area includes two large bedrooms, one with a private bathroom and a second modern bathroom with quality finishes as well as a closet.