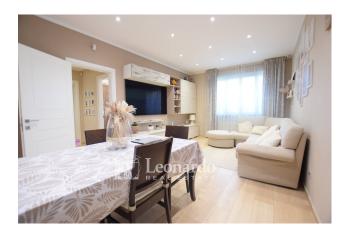

The house opens onto a welcoming entrance-hallway, which leads to a bright living area consisting of an elegant living room and a kitchen separated by a splendid glass door but connected to the living room. The living area is directly connected to the fresh garden. The sleeping area includes two large bedrooms, one with a private bathroom and a second modern bathroom with quality finishes as well as a closet.