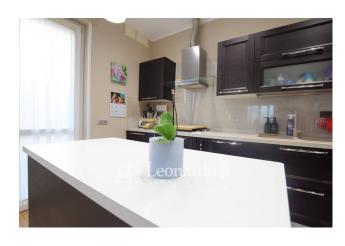

The house opens onto a welcoming entrance-hallway, which leads to a bright living area consisting of an elegant living room and a kitchen separated by a splendid glass door but connected to the living room. The living area is directly connected to the fresh garden. The sleeping area includes two large bedrooms, one with a private bathroom and a second modern bathroom with quality finishes as well as a closet.