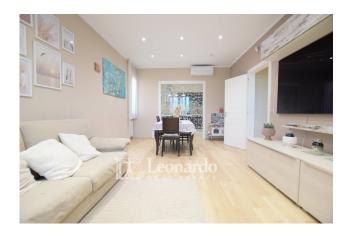

The house opens onto a welcoming entrance-hallway, which leads to a bright living area consisting of an elegant living room and a kitchen separated by a splendid glass door but connected to the living room. The living area is directly connected to the fresh garden. The sleeping area includes two large bedrooms, one with a private bathroom and a second modern bathroom with quality finishes as well as a closet.