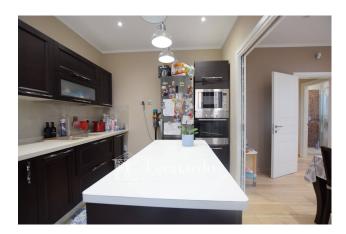

The house opens onto a welcoming entrance-hallway, which leads to a bright living area consisting of an elegant living room and a kitchen separated by a splendid glass door but connected to the living room. The living area is directly connected to the fresh garden. The sleeping area includes two large bedrooms, one with a private bathroom and a second modern bathroom with quality finishes as well as a closet.