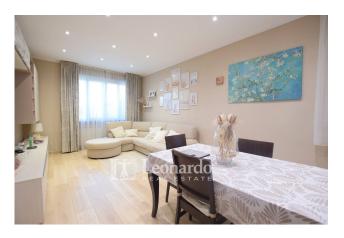

The house opens onto a welcoming entrance-hallway, which leads to a bright living area consisting of an elegant living room and a kitchen separated by a splendid glass door but connected to the living room. The living area is directly connected to the fresh garden. The sleeping area includes two large bedrooms, one with a private bathroom and a second modern bathroom with quality finishes as well as a closet.