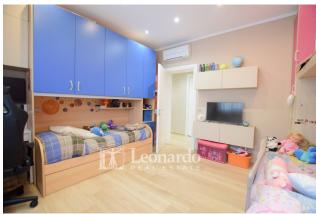

The house opens onto a welcoming entrance-hallway, which leads to a bright living area consisting of an elegant living room and a kitchen separated by a splendid glass door but connected to the living room. The living area is directly connected to the fresh garden. The sleeping area includes two large bedrooms, one with a private bathroom and a second modern bathroom with quality finishes as well as a closet.