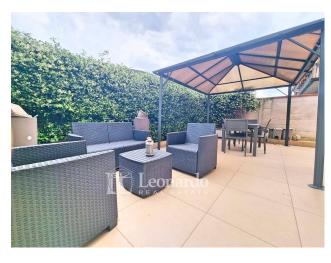

To further enhance the property, a large appurtenant courtyard of about 80 square meters, arranged on two sides of the apartment, perfect for moments of relaxation outdoors, summer lunches and family activities, equipped with water and electricity.