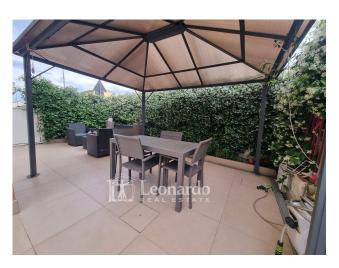

To further enhance the property, a large appurtenant courtyard of about 80 square meters, arranged on two sides of the apartment, perfect for moments of relaxation outdoors, summer lunches and family activities, equipped with water and electricity.