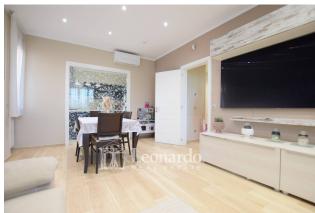

The house opens onto a welcoming entrance-hallway, which leads to a bright living area consisting of an elegant living room and a kitchen separated by a splendid glass door but connected to the living room. The living area is directly connected to the fresh garden. The sleeping area includes two large bedrooms, one with a private bathroom and a second modern bathroom with quality finishes as well as a closet.