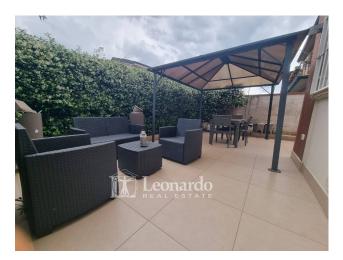

To further enhance the property, a large appurtenant courtyard of about 80 square meters, arranged on two sides of the apartment, perfect for moments of relaxation outdoors, summer lunches and family activities, equipped with water and electricity.