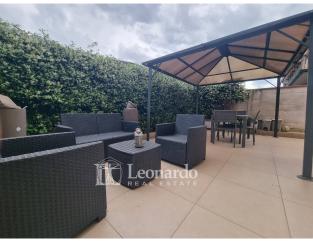

To further enhance the property, a large appurtenant courtyard of about 80 square meters, arranged on two sides of the apartment, perfect for moments of relaxation outdoors, summer lunches and family activities, equipped with water and electricity.

| Equipment and Comfort:                                           |
|------------------------------------------------------------------|
| Recently renovated with attention to every detail                |
| Double glazed windows for perfect thermal and acoustic insulatio |
| ☐ Air conditioning system                                        |
| Alarm and video surveillance system                              |
| Quiet setting, a stone's throw from all the main services        |
|                                                                  |
|                                                                  |