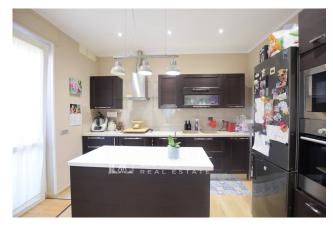

The house opens onto a welcoming entrance-hallway, which leads to a bright living area consisting of an elegant living room and a kitchen separated by a splendid glass door but connected to the living room. The living area is directly connected to the fresh garden. The sleeping area includes two large bedrooms, one with a private bathroom and a second modern bathroom with quality finishes as well as a closet.