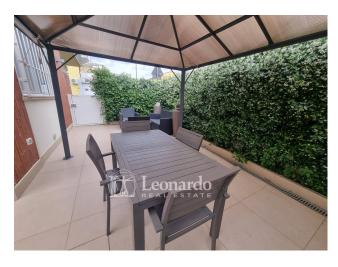

To further enhance the property, a large appurtenant courtyard of about 80 square meters, arranged on two sides of the apartment, perfect for moments of relaxation outdoors, summer lunches and family activities, equipped with water and electricity.