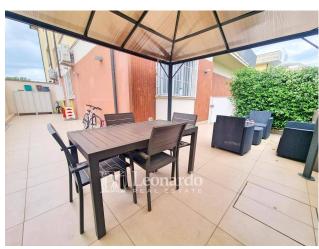

To further enhance the property, a large appurtenant courtyard of about 80 square meters, arranged on two sides of the apartment, perfect for moments of relaxation outdoors, summer lunches and family activities, equipped with water and electricity.