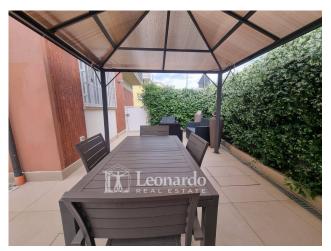

To further enhance the property, a large appurtenant courtyard of about 80 square meters, arranged on two sides of the apartment, perfect for moments of relaxation outdoors, summer lunches and family activities, equipped with water and electricity.

| Equipment and Comfort:                                           |
|------------------------------------------------------------------|
| Recently renovated with attention to every detail                |
| Double glazed windows for perfect thermal and acoustic insulatio |
| ☐ Air conditioning system                                        |
| Alarm and video surveillance system                              |
| Quiet setting, a stone's throw from all the main services        |
|                                                                  |
|                                                                  |