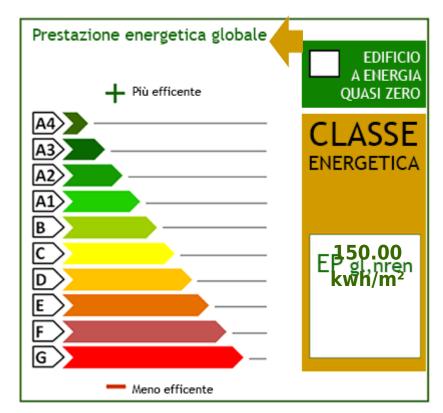

## **Property details**

| <b>Code</b> : S427                             | Reason: Sale             |
|------------------------------------------------|--------------------------|
| Туре:                                          | Region: Toscana          |
| Province: Lucca                                | Municipality: Massarosa  |
| Area: Stiava                                   | <b>Price</b> : € 339.000 |
| <b>Total Square Meters</b> : 145 square meters | Bedrooms: 3              |
| Bathrooms: 2                                   | Rooms: 7                 |
| : 25                                           | : 1983                   |
| : Yes                                          |                          |