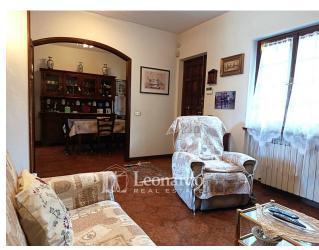

The building is on three levels and is free on three sides.

The entrance welcomes us with a beautiful porch that leads to the hall on the ground floor. From here you reach the dining room connected to the kitchenette and the laundry veranda that overlooks directly the rear external area of the house; the bathroom with shower completes the rooms on the ground floor that offer a second exit into the garden.

The upper floor consists of a double bedroom, a twin bedroom and a small bedroom as well as a bathroom with bathtub.

We go down to the basement where we find the tavern with hall, dining area and cellar