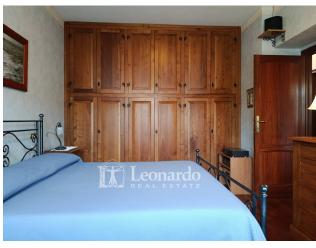

The upper floor consists of a double bedroom, a twin bedroom and a small bedroom as well as a bathroom with bathtub.

We go down to the basement where we find the tavern with hall, dining area and cellar