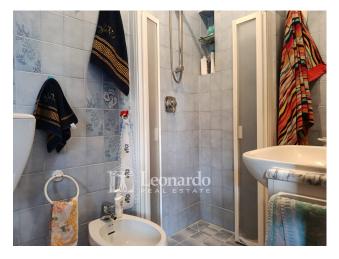

The building is on three levels and is free on three sides.

The entrance welcomes us with a beautiful porch that leads to the hall on the ground floor. From here you reach the dining room connected to the kitchenette and the laundry veranda that overlooks directly the rear external area of the house; the bathroom with shower completes the rooms on the ground floor that offer a second exit into the garden.

The upper floor consists of a double bedroom, a twin bedroom and a small bedroom as well as a bathroom with bathtub.

We go down to the basement where we find the tavern with hall, dining area and cellar