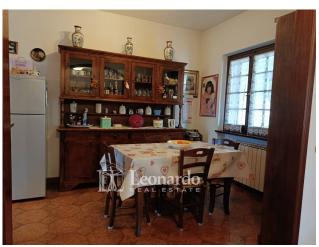

The building is on three levels and is free on three sides.

The entrance welcomes us with a beautiful porch that leads to the hall on the ground floor. From here you reach the dining room connected to the kitchenette and the laundry veranda that overlooks directly the rear external area of the house; the bathroom with shower completes the rooms on the ground floor that offer a second exit into the garden.