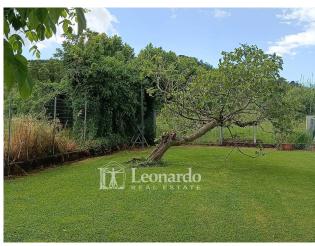

The external area has a side driveway where it is possible to park several cars and at the back of the property we find a beautiful tiled courtyard that opens onto the large garden with a useful room for storing tools.