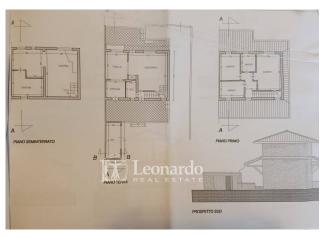

The building is on three levels and is free on three sides.

The entrance welcomes us with a beautiful porch that leads to the hall on the ground floor. From here you reach the dining room connected to the kitchenette and the laundry veranda that overlooks directly the rear external area of the house; the bathroom with shower completes the rooms on the ground floor that offer a second exit into the garden.

The upper floor consists of a double bedroom, a twin bedroom and a small bedroom as well as a bathroom with bathtub.

We go down to the basement where we find the tavern with hall, dining area and cellar

The external area has a side driveway where it is possible to park several cars and at the back of the property we find a beautiful tiled courtyard that opens onto the large garden with a useful room for storing tools.