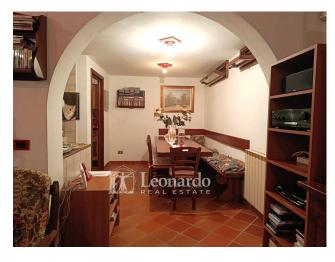

The building is on three levels and is free on three sides.

The entrance welcomes us with a beautiful porch that leads to the hall on the ground floor. From here you reach the dining room connected to the kitchenette and the laundry veranda that overlooks directly the rear external area of the house; the bathroom with shower completes the rooms on the ground floor that offer a second exit into the garden.