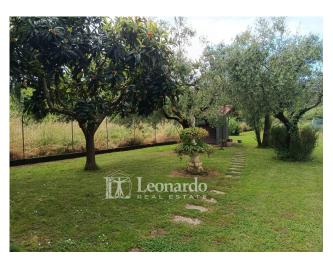

The external area has a side driveway where it is possible to park several cars and at the back of the property we find a beautiful tiled courtyard that opens onto the large garden with a useful room for storing tools.