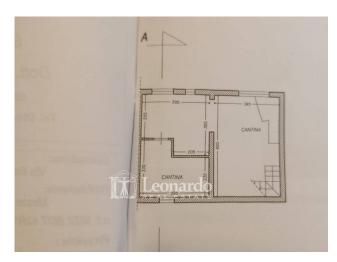

The upper floor consists of a double bedroom, a twin bedroom and a small bedroom as well as a bathroom with bathtub.

We go down to the basement where we find the tavern with hall, dining area and cellar

The external area has a side driveway where it is possible to park several cars and at the back of the property we find a beautiful tiled courtyard that opens onto the large garden with a useful room for storing tools.