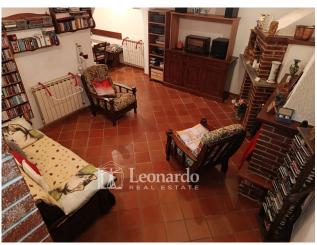

The upper floor consists of a double bedroom, a twin bedroom and a small bedroom as well as a bathroom with bathtub.

We go down to the basement where we find the tavern with hall, dining area and cellar