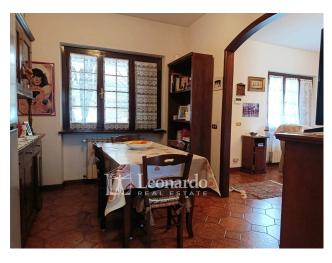

The building is on three levels and is free on three sides.

The entrance welcomes us with a beautiful porch that leads to the hall on the ground floor. From here you reach the dining room connected to the kitchenette and the laundry veranda that overlooks directly the rear external area of the house; the bathroom with shower completes the rooms on the ground floor that offer a second exit into the garden.