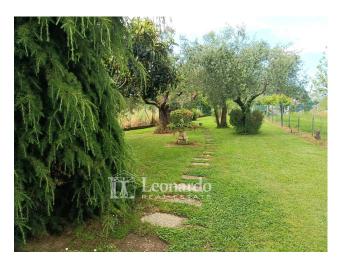

The external area has a side driveway where it is possible to park several cars and at the back of the property we find a beautiful tiled courtyard that opens onto the large garden with a useful room for storing tools.