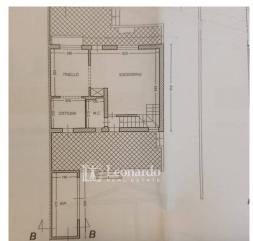

The building is on three levels and is free on three sides.

The entrance welcomes us with a beautiful porch that leads to the hall on the ground floor. From here you reach the dining room connected to the kitchenette and the laundry veranda that overlooks directly the rear external area of the house; the bathroom with shower completes the rooms on the ground floor that offer a second exit into the garden.

The upper floor consists of a double bedroom, a twin bedroom and a small bedroom as well as a bathroom with bathtub.

We go down to the basement where we find the tavern with hall, dining area and cellar

The external area has a side driveway where it is possible to park several cars and at the back of the property we find a beautiful tiled courtyard that opens onto the large garden with a useful room for storing tools.