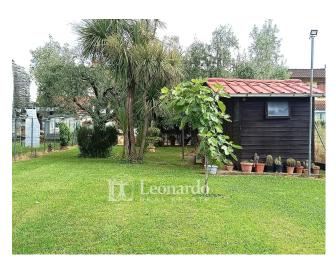

The external area has a side driveway where it is possible to park several cars and at the back of the property we find a beautiful tiled courtyard that opens onto the large garden with a useful room for storing tools.