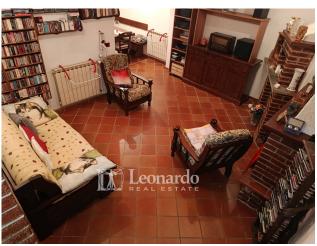

The upper floor consists of a double bedroom, a twin bedroom and a small bedroom as well as a bathroom with bathtub.

We go down to the basement where we find the tavern with hall, dining area and cellar