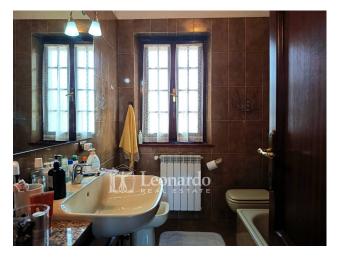

The upper floor consists of a double bedroom, a twin bedroom and a small bedroom as well as a bathroom with bathtub.

We go down to the basement where we find the tavern with hall, dining area and cellar