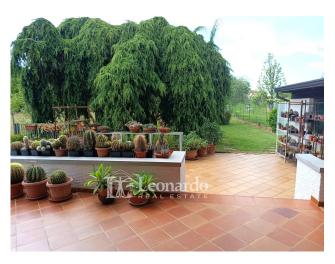

The external area has a side driveway where it is possible to park several cars and at the back of the property we find a beautiful tiled courtyard that opens onto the large garden with a useful room for storing tools.