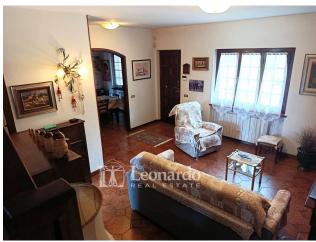

The building is on three levels and is free on three sides.

The entrance welcomes us with a beautiful porch that leads to the hall on the ground floor. From here you reach the dining room connected to the kitchenette and the laundry veranda that overlooks directly the rear external area of the house; the bathroom with shower completes the rooms on the ground floor that offer a second exit into the garden.

The upper floor consists of a double bedroom, a twin bedroom and a small bedroom as well as a bathroom with bathtub.

We go down to the basement where we find the tavern with hall, dining area and cellar