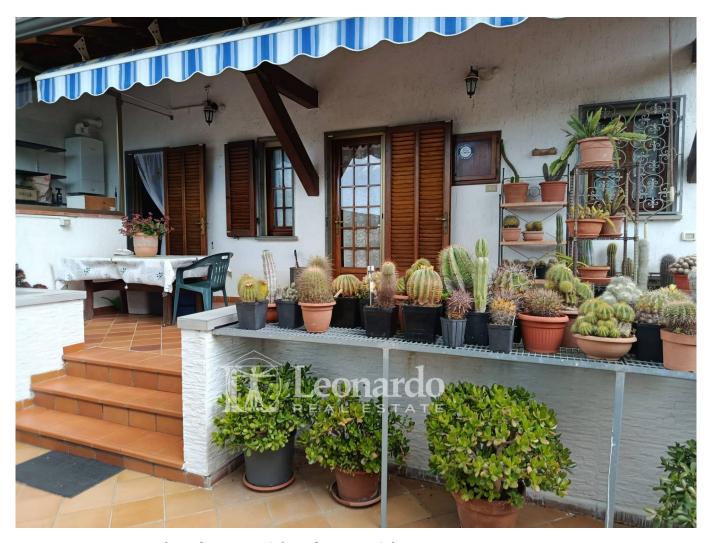

## for Sale to Massarosa Area: Stiava

145 square meters | Bathrooms: 2 | Bedrooms: 3 | Rooms: 7

Semi-detached house with garden

In Stiava, Massarosa, in a quiet and residential location, we have for sale a detached house with a large garden.

The external area has a side driveway where it is possible to park several cars and at the back of the property we find a beautiful tiled courtyard that opens onto the large garden with a useful room for storing tools.