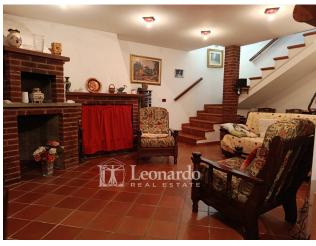

The upper floor consists of a double bedroom, a twin bedroom and a small bedroom as well as a bathroom with bathtub.

We go down to the basement where we find the tavern with hall, dining area and cellar

The external area has a side driveway where it is possible to park several cars and at the back of the property we find a beautiful tiled courtyard that opens onto the large garden with a useful room for storing tools.