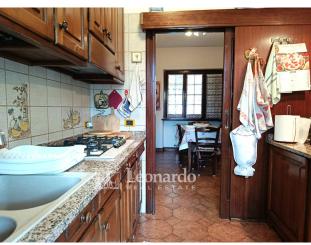

The building is on three levels and is free on three sides.

The entrance welcomes us with a beautiful porch that leads to the hall on the ground floor. From here you reach the dining room connected to the kitchenette and the laundry veranda that overlooks directly the rear external area of the house; the bathroom with shower completes the rooms on the ground floor that offer a second exit into the garden.