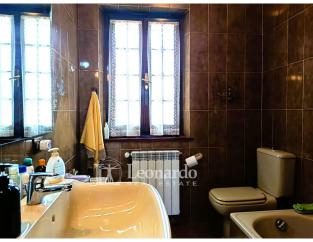

The upper floor consists of a double bedroom, a twin bedroom and a small bedroom as well as a bathroom with bathtub.

We go down to the basement where we find the tavern with hall, dining area and cellar