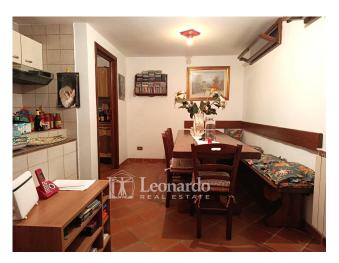

The building is on three levels and is free on three sides.

The entrance welcomes us with a beautiful porch that leads to the hall on the ground floor. From here you reach the dining room connected to the kitchenette and the laundry veranda that overlooks directly the rear external area of the house; the bathroom with shower completes the rooms on the ground floor that offer a second exit into the garden.