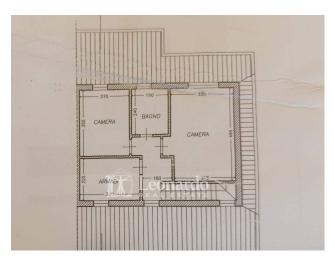

The upper floor consists of a double bedroom, a twin bedroom and a small bedroom as well as a bathroom with bathtub.

We go down to the basement where we find the tavern with hall, dining area and cellar