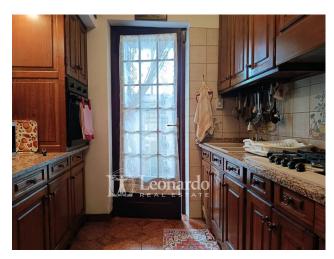

The building is on three levels and is free on three sides.

The entrance welcomes us with a beautiful porch that leads to the hall on the ground floor. From here you reach the dining room connected to the kitchenette and the laundry veranda that overlooks directly the rear external area of the house; the bathroom with shower completes the rooms on the ground floor that offer a second exit into the garden.