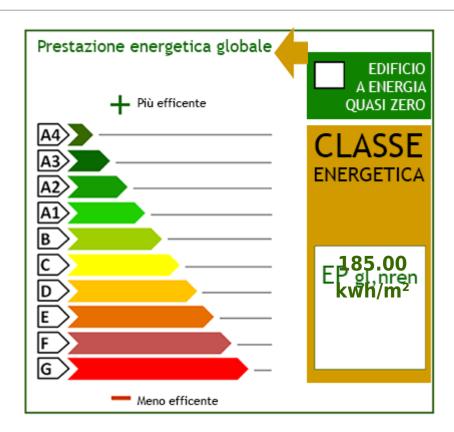

: 1                          |  |
| Rooms: 3               | : Yes                                 |  |

#### **Features**

| Tv Antenna: Autonomous | Tv SAT: Autonomous | Air-Conditioned |
|------------------------|--------------------|-----------------|
| Wiring: By Law         | Safe-Deposit Box   | Shutters        |

### Nearby

| Gyms              | Spa          | Football Fields    | Fitness Centers  |
|-------------------|--------------|--------------------|------------------|
| Tennis Courts     | Bike Lanes   | Playgrounds        | Railway Station  |
| Public Transport  | Kindergarten | Elementary Schools | Schools          |
| High Schools      | Cafe         | Post Offices       | Shopping Centers |
| Municipal Offices |              |                    |                  |