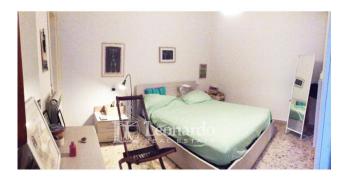

### 50 square meters | Bathrooms: 1 | Bedrooms: 1 | Rooms: 3

Apartment for SUMMER rent in Viareggio in the center-pine forest area: ground floor of courtyard, living room with kitchenette, one bedroom, bathroom, external courtyard for outdoor lunches or dinners. Good condition

The property, of approximately 50 square meters, very bright and well exposed, is internally in good maintenance conditions and equipped with all the necessary comforts.

The house is composed of an entrance hall, living room with kitchenette, a double bedroom, bathroom, and is equipped with an external courtyard for pleasant moments outdoors.