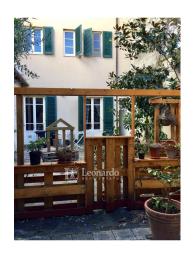

A few steps from the center of Viareggio and the Pineta di Ponente, in a residential and well-served area, just 600 meters from the sea, apartment for rent for the summer months, on the ground floor located in an internal courtyard complete with a small tiled outdoor space.

The property, of approximately 50 square meters, very bright and well exposed, is internally in good maintenance conditions and equipped with all the necessary comforts.

The house is composed of an entrance hall, living room with kitchenette, a double bedroom, bathroom, and is equipped with an external courtyard for pleasant moments outdoors.