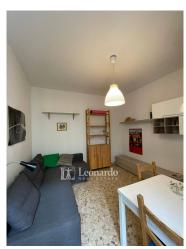

### 50 square meters | Bathrooms: 1 | Bedrooms: 1 | Rooms: 3

Apartment for SUMMER rent in Viareggio in the center-pine forest area: ground floor of courtyard, living room with kitchenette, one bedroom, bathroom, external courtyard for outdoor lunches or dinners. Good condition

The property, of approximately 50 square meters, very bright and well exposed, is internally in good maintenance conditions and equipped with all the necessary comforts.

The house is composed of an entrance hall, living room with kitchenette, a double bedroom, bathroom, and is equipped with an external courtyard for pleasant moments outdoors.