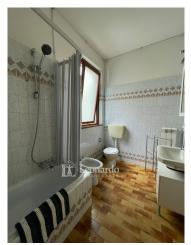

### 50 square meters | Bathrooms: 1 | Bedrooms: 1 | Rooms: 3

Apartment for SUMMER rent in Viareggio in the center-pine forest area: ground floor of courtyard, living room with kitchenette, one bedroom, bathroom, external courtyard for outdoor lunches or dinners. Good condition

The property, of approximately 50 square meters, very bright and well exposed, is internally in good maintenance conditions and equipped with all the necessary comforts.

The house is composed of an entrance hall, living room with kitchenette, a double bedroom, bathroom, and is equipped with an external courtyard for pleasant moments outdoors.