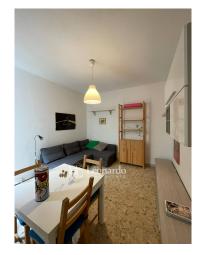

### 50 square meters | Bathrooms: 1 | Bedrooms: 1 | Rooms: 3

Apartment for SUMMER rent in Viareggio in the center-pine forest area: ground floor of courtyard, living room with kitchenette, one bedroom, bathroom, external courtyard for outdoor lunches or dinners. Good condition

The property, of approximately 50 square meters, very bright and well exposed, is internally in good maintenance conditions and equipped with all the necessary comforts.

The house is composed of an entrance hall, living room with kitchenette, a double bedroom, bathroom, and is equipped with an external courtyard for pleasant moments outdoors.