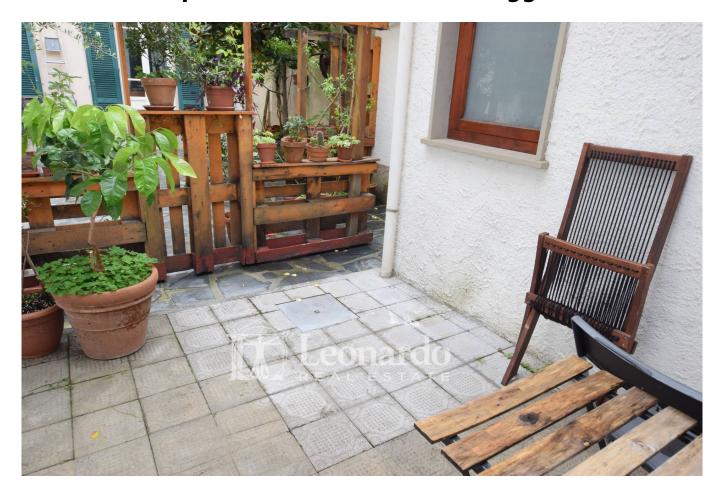

A few steps from the center of Viareggio and the Pineta di Ponente, in a residential and well-served area, just 600 meters from the sea, apartment for rent for the summer months, on the ground floor located in an internal courtyard complete with a small tiled outdoor space.

The property, of approximately 50 square meters, very bright and well exposed, is internally in good maintenance conditions and equipped with all the necessary comforts.

The house is composed of an entrance hall, living room with kitchenette, a double bedroom, bathroom, and is equipped with an external courtyard for pleasant moments outdoors.