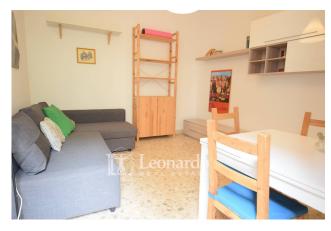

The property, of approximately 50 square meters, very bright and well exposed, is internally in good maintenance conditions and equipped with all the necessary comforts.

The house is composed of an entrance hall, living room with kitchenette, a double bedroom, bathroom, and is equipped with an external courtyard for pleasant moments outdoors.