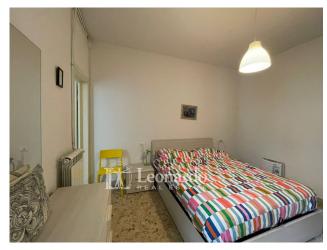

### 50 square meters | Bathrooms: 1 | Bedrooms: 1 | Rooms: 3

Apartment for SUMMER rent in Viareggio in the center-pine forest area: ground floor of courtyard, living room with kitchenette, one bedroom, bathroom, external courtyard for outdoor lunches or dinners. Good condition

The property, of approximately 50 square meters, very bright and well exposed, is internally in good maintenance conditions and equipped with all the necessary comforts.

The house is composed of an entrance hall, living room with kitchenette, a double bedroom, bathroom, and is equipped with an external courtyard for pleasant moments outdoors.