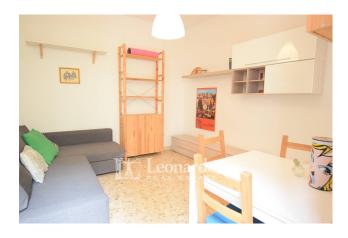

### 50 square meters | Bathrooms: 1 | Bedrooms: 1 | Rooms: 3

Apartment for SUMMER rent in Viareggio in the center-pine forest area: ground floor of courtyard, living room with kitchenette, one bedroom, bathroom, external courtyard for outdoor lunches or dinners. Good condition

The property, of approximately 50 square meters, very bright and well exposed, is internally in good maintenance conditions and equipped with all the necessary comforts.

The house is composed of an entrance hall, living room with kitchenette, a double bedroom, bathroom, and is equipped with an external courtyard for pleasant moments outdoors.