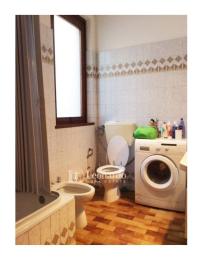

### 50 square meters | Bathrooms: 1 | Bedrooms: 1 | Rooms: 3

Apartment for SUMMER rent in Viareggio in the center-pine forest area: ground floor of courtyard, living room with kitchenette, one bedroom, bathroom, external courtyard for outdoor lunches or dinners. Good condition

The property, of approximately 50 square meters, very bright and well exposed, is internally in good maintenance conditions and equipped with all the necessary comforts.

The house is composed of an entrance hall, living room with kitchenette, a double bedroom, bathroom, and is equipped with an external courtyard for pleasant moments outdoors.