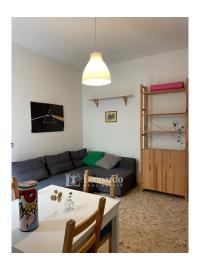

### 50 square meters | Bathrooms: 1 | Bedrooms: 1 | Rooms: 3

Apartment for SUMMER rent in Viareggio in the center-pine forest area: ground floor of courtyard, living room with kitchenette, one bedroom, bathroom, external courtyard for outdoor lunches or dinners. Good condition

The property, of approximately 50 square meters, very bright and well exposed, is internally in good maintenance conditions and equipped with all the necessary comforts.

The house is composed of an entrance hall, living room with kitchenette, a double bedroom, bathroom, and is equipped with an external courtyard for pleasant moments outdoors.