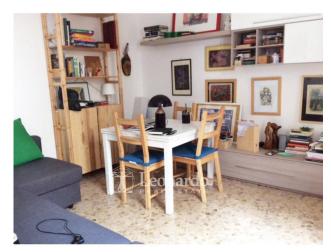

The property, of approximately 50 square meters, very bright and well exposed, is internally in good maintenance conditions and equipped with all the necessary comforts.

The house is composed of an entrance hall, living room with kitchenette, a double bedroom, bathroom, and is equipped with an external courtyard for pleasant moments outdoors.