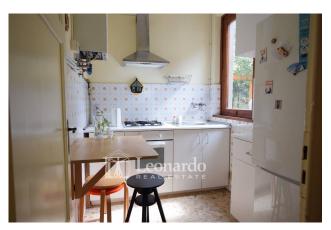

The property, of approximately 50 square meters, very bright and well exposed, is internally in good maintenance conditions and equipped with all the necessary comforts.

The house is composed of an entrance hall, living room with kitchenette, a double bedroom, bathroom, and is equipped with an external courtyard for pleasant moments outdoors.