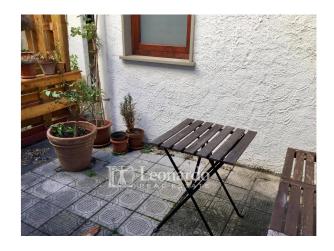

### 50 square meters | Bathrooms: 1 | Bedrooms: 1 | Rooms: 3

Apartment for SUMMER rent in Viareggio in the center-pine forest area: ground floor of courtyard, living room with kitchenette, one bedroom, bathroom, external courtyard for outdoor lunches or dinners. Good condition

A few steps from the center of Viareggio and the Pineta di Ponente, in a residential and well-served area, just 600 meters from the sea, apartment for rent for the summer months, on the ground floor located in an internal courtyard complete with a small tiled outdoor space.

The property, of approximately 50 square meters, very bright and well exposed, is internally in good maintenance conditions and equipped with all the necessary comforts.

The house is composed of an entrance hall, living room with kitchenette, a double bedroom, bathroom, and is equipped with an external courtyard for pleasant moments outdoors.