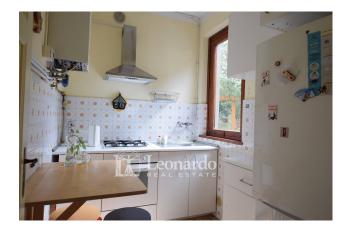

The property, of approximately 50 square meters, very bright and well exposed, is internally in good maintenance conditions and equipped with all the necessary comforts.

The house is composed of an entrance hall, living room with kitchenette, a double bedroom, bathroom, and is equipped with an external courtyard for pleasant moments outdoors.