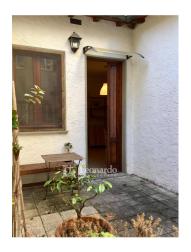

### 50 square meters | Bathrooms: 1 | Bedrooms: 1 | Rooms: 3

Apartment for SUMMER rent in Viareggio in the center-pine forest area: ground floor of courtyard, living room with kitchenette, one bedroom, bathroom, external courtyard for outdoor lunches or dinners. Good condition

A few steps from the center of Viareggio and the Pineta di Ponente, in a residential and well-served area, just 600 meters from the sea, apartment for rent for the summer months, on the ground floor located in an internal courtyard complete with a small tiled outdoor space.

The property, of approximately 50 square meters, very bright and well exposed, is internally in good maintenance conditions and equipped with all the necessary comforts.

The house is composed of an entrance hall, living room with kitchenette, a double bedroom, bathroom, and is equipped with an external courtyard for pleasant moments outdoors.