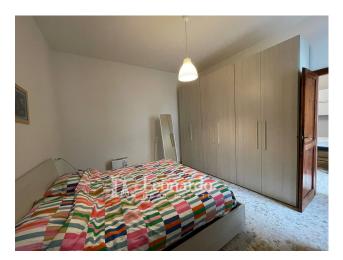

### 50 square meters | Bathrooms: 1 | Bedrooms: 1 | Rooms: 3

Apartment for SUMMER rent in Viareggio in the center-pine forest area: ground floor of courtyard, living room with kitchenette, one bedroom, bathroom, external courtyard for outdoor lunches or dinners. Good condition

The property, of approximately 50 square meters, very bright and well exposed, is internally in good maintenance conditions and equipped with all the necessary comforts.

The house is composed of an entrance hall, living room with kitchenette, a double bedroom, bathroom, and is equipped with an external courtyard for pleasant moments outdoors.