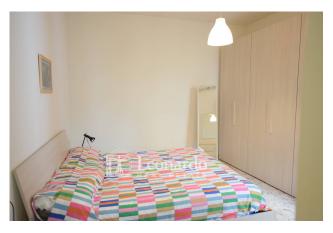

### 50 square meters | Bathrooms: 1 | Bedrooms: 1 | Rooms: 3

Apartment for SUMMER rent in Viareggio in the center-pine forest area: ground floor of courtyard, living room with kitchenette, one bedroom, bathroom, external courtyard for outdoor lunches or dinners. Good condition

The property, of approximately 50 square meters, very bright and well exposed, is internally in good maintenance conditions and equipped with all the necessary comforts.

The house is composed of an entrance hall, living room with kitchenette, a double bedroom, bathroom, and is equipped with an external courtyard for pleasant moments outdoors.