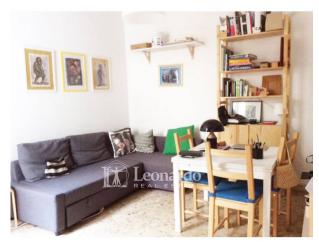

### 50 square meters | Bathrooms: 1 | Bedrooms: 1 | Rooms: 3

Apartment for SUMMER rent in Viareggio in the center-pine forest area: ground floor of courtyard, living room with kitchenette, one bedroom, bathroom, external courtyard for outdoor lunches or dinners. Good condition

The property, of approximately 50 square meters, very bright and well exposed, is internally in good maintenance conditions and equipped with all the necessary comforts.

The house is composed of an entrance hall, living room with kitchenette, a double bedroom, bathroom, and is equipped with an external courtyard for pleasant moments outdoors.