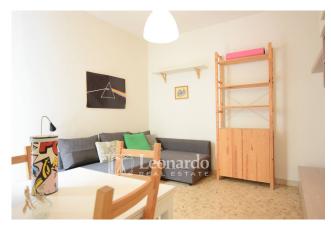

### 50 square meters | Bathrooms: 1 | Bedrooms: 1 | Rooms: 3

Apartment for SUMMER rent in Viareggio in the center-pine forest area: ground floor of courtyard, living room with kitchenette, one bedroom, bathroom, external courtyard for outdoor lunches or dinners. Good condition

The property, of approximately 50 square meters, very bright and well exposed, is internally in good maintenance conditions and equipped with all the necessary comforts.

The house is composed of an entrance hall, living room with kitchenette, a double bedroom, bathroom, and is equipped with an external courtyard for pleasant moments outdoors.