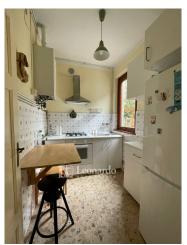

### 50 square meters | Bathrooms: 1 | Bedrooms: 1 | Rooms: 3

Apartment for SUMMER rent in Viareggio in the center-pine forest area: ground floor of courtyard, living room with kitchenette, one bedroom, bathroom, external courtyard for outdoor lunches or dinners. Good condition

The property, of approximately 50 square meters, very bright and well exposed, is internally in good maintenance conditions and equipped with all the necessary comforts.

The house is composed of an entrance hall, living room with kitchenette, a double bedroom, bathroom, and is equipped with an external courtyard for pleasant moments outdoors.