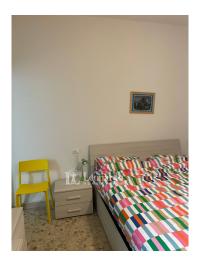

### 50 square meters | Bathrooms: 1 | Bedrooms: 1 | Rooms: 3

Apartment for SUMMER rent in Viareggio in the center-pine forest area: ground floor of courtyard, living room with kitchenette, one bedroom, bathroom, external courtyard for outdoor lunches or dinners. Good condition

The property, of approximately 50 square meters, very bright and well exposed, is internally in good maintenance conditions and equipped with all the necessary comforts.

The house is composed of an entrance hall, living room with kitchenette, a double bedroom, bathroom, and is equipped with an external courtyard for pleasant moments outdoors.