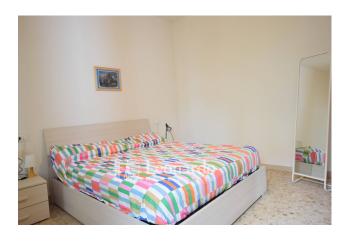

### 50 square meters | Bathrooms: 1 | Bedrooms: 1 | Rooms: 3

Apartment for SUMMER rent in Viareggio in the center-pine forest area: ground floor of courtyard, living room with kitchenette, one bedroom, bathroom, external courtyard for outdoor lunches or dinners. Good condition

The property, of approximately 50 square meters, very bright and well exposed, is internally in good maintenance conditions and equipped with all the necessary comforts.

The house is composed of an entrance hall, living room with kitchenette, a double bedroom, bathroom, and is equipped with an external courtyard for pleasant moments outdoors.