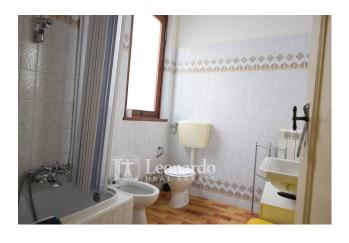

### 50 square meters | Bathrooms: 1 | Bedrooms: 1 | Rooms: 3

Apartment for SUMMER rent in Viareggio in the center-pine forest area: ground floor of courtyard, living room with kitchenette, one bedroom, bathroom, external courtyard for outdoor lunches or dinners. Good condition

The property, of approximately 50 square meters, very bright and well exposed, is internally in good maintenance conditions and equipped with all the necessary comforts.

The house is composed of an entrance hall, living room with kitchenette, a double bedroom, bathroom, and is equipped with an external courtyard for pleasant moments outdoors.