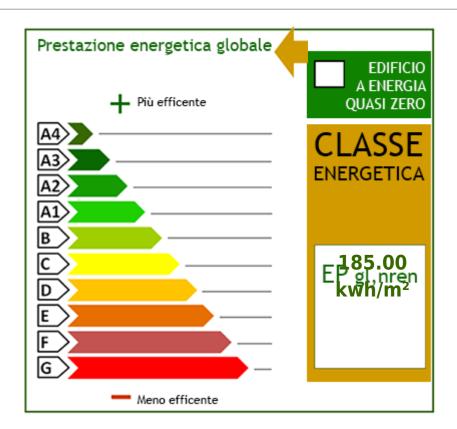

# **Features**

| Tv Antenna: Autonomous | Tv SAT: Autonomous | Fireplace            |
|------------------------|--------------------|----------------------|
| Wiring: By Law         | Shower             | Wooden Window Frames |
| Shutters               |                    |                      |

### **Nearby**

| Gyms              | Spa          | Football Fields    | Fitness Centers  |  |
|-------------------|--------------|--------------------|------------------|--|
| Tennis Courts     | Bike Lanes   | Playgrounds        | Railway Station  |  |
| Public Transport  | Kindergarten | Elementary Schools | Schools          |  |
| High Schools      | Cafe         | Post Offices       | Shopping Centers |  |
| Municinal Offices |              |                    |                  |  |