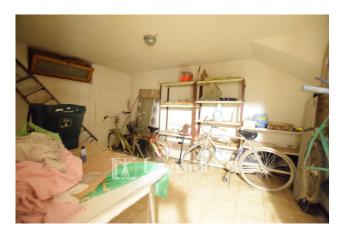

To complete the property, a private cellar on the ground floor, useful as a storage room or bike shed.

The condominium has recently benefited from the redevelopment works of the condominium facade, replacement of boilers, thermal insulation and fixtures, giving added value to the property and improving energy efficiency.