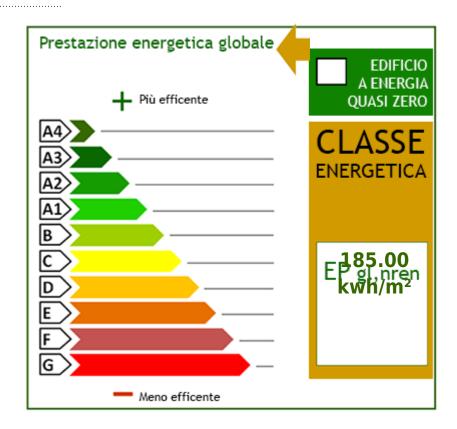

To complete the property, a private cellar on the ground floor, useful as a storage room or bike shed.

The condominium has recently benefited from the redevelopment works of the condominium facade, replacement of boilers, thermal insulation and fixtures, giving added value to the property and improving energy efficiency.

Asking price: €185,000 Exclusive sale

Contact us for more information or to arrange a visit.

Ref. ES585

www.immobiliare-leonardo.it

Do you want more information?
Do you want to evaluate other real estate offers?
Do you need to sell your property?