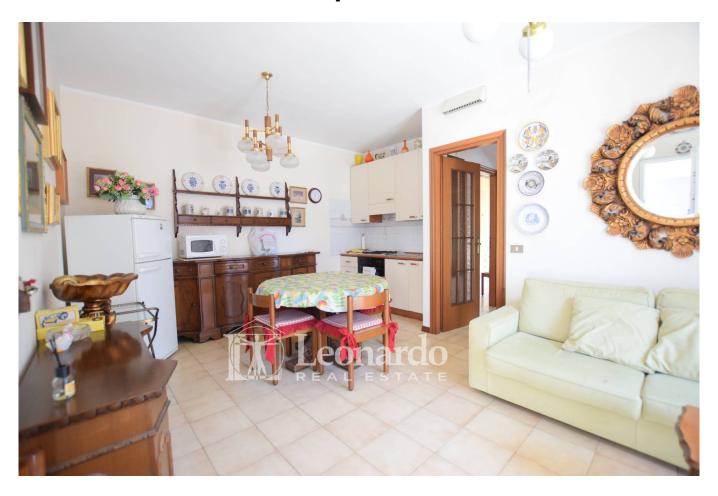

### 65 square meters | Bathrooms: 1 | Bedrooms: 2 | Rooms: 3

Viareggio 

☐ Airfield

Apartment for exclusive sale  $\ \square$  First floor with lift, 65 sqm, private cellar

In the Campo d'Aviazione area, a residential neighborhood appreciated for its tranquility, proximity to the sea, the Pineta Park and all the main services (schools, supermarkets, cycle path, public transport), we offer for exclusive sale a first floor apartment with lift, with a total surface area of approximately 65 m2.

The property is composed of:

- $\hfill \square$  living room with kitchenette and access to the first balcony,
- disengagement,
- □ double bedroom,
- second bedroom
- □ bathroom with window,
- $\hfill \square$  second corner balcony, very bright and livable.