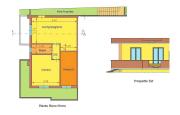

The property is composed of:

- $\hfill \square$  living room with kitchenette and access to the first balcony,
- disengagement,
- □ double bedroom,
- second bedroom
- □ bathroom with window,
- $\hfill \square$  second corner balcony, very bright and livable.