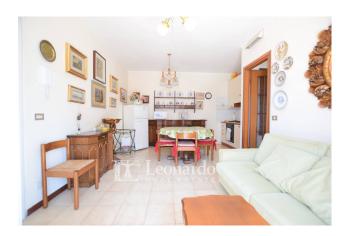

### 65 square meters | Bathrooms: 1 | Bedrooms: 2 | Rooms: 3

Viareggio 

☐ Airfield

Apartment for exclusive sale  $\ \square$  First floor with lift, 65 sqm, private cellar

In the Campo d'Aviazione area, a residential neighborhood appreciated for its tranquility, proximity to the sea, the Pineta Park and all the main services (schools, supermarkets, cycle path, public transport), we offer for exclusive sale a first floor apartment with lift, with a total surface area of approximately 65 m2.

The property is composed of:

- $\hfill \square$  living room with kitchenette and access to the first balcony,
- disengagement,
- □ double bedroom,
- second bedroom
- □ bathroom with window,
- $\hfill \square$  second corner balcony, very bright and livable.