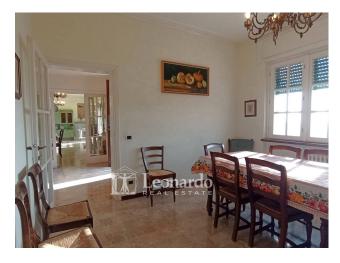

The external staircase leads to the main entrance on the first floor and overlooks a spacious hallway that winds on one side towards a large room with fireplace overlooking the large veranda with breathtaking views of the sea and Lake Massaciuccoli, on the other to the dining room connected to the kitchen from which a second entrance leads laterally to the garden. Continuing from the entrance, the sleeping area consists of two double bedrooms, a single bedroom and two bathrooms with windows.