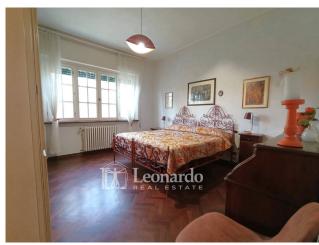

The external staircase leads to the main entrance on the first floor and overlooks a spacious hallway that winds on one side towards a large room with fireplace overlooking the large veranda with breathtaking views of the sea and Lake Massaciuccoli, on the other to the dining room connected to the kitchen from which a second entrance leads laterally to the garden. Continuing from the entrance, the sleeping area consists of two double bedrooms, a single bedroom and two bathrooms with windows.