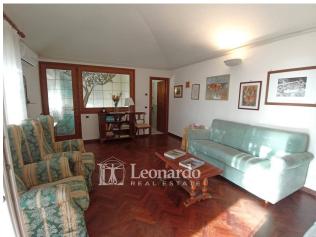

The external staircase leads to the main entrance on the first floor and overlooks a spacious hallway that winds on one side towards a large room with fireplace overlooking the large veranda with breathtaking views of the sea and Lake Massaciuccoli, on the other to the dining room connected to the kitchen from which a second entrance leads laterally to the garden. Continuing from the entrance, the sleeping area consists of two double bedrooms, a single bedroom and two bathrooms with windows.

The internal stairs lead to the upper floor which offers a second apartment with its kitchenette, the living room with a spectacular habitable terrace which offers a spectacular view of the sea, the double bedroom and the bathroom with window.