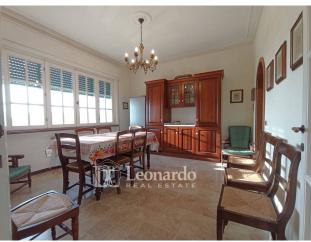

The external staircase leads to the main entrance on the first floor and overlooks a spacious hallway that winds on one side towards a large room with fireplace overlooking the large veranda with breathtaking views of the sea and Lake Massaciuccoli, on the other to the dining room connected to the kitchen from which a second entrance leads laterally to the garden. Continuing from the entrance, the sleeping area consists of two double bedrooms, a single bedroom and two bathrooms with windows.