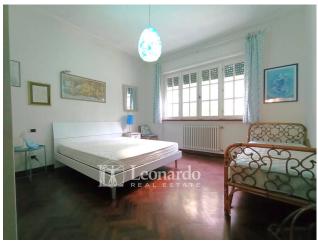

The external staircase leads to the main entrance on the first floor and overlooks a spacious hallway that winds on one side towards a large room with fireplace overlooking the large veranda with breathtaking views of the sea and Lake Massaciuccoli, on the other to the dining room connected to the kitchen from which a second entrance leads laterally to the garden. Continuing from the entrance, the sleeping area consists of two double bedrooms, a single bedroom and two bathrooms with windows.