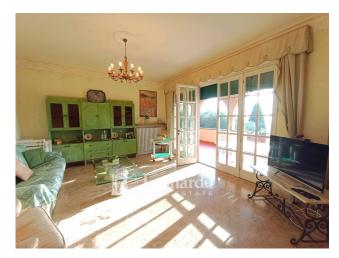

The external staircase leads to the main entrance on the first floor and overlooks a spacious hallway that winds on one side towards a large room with fireplace overlooking the large veranda with breathtaking views of the sea and Lake Massaciuccoli, on the other to the dining room connected to the kitchen from which a second entrance leads laterally to the garden. Continuing from the entrance, the sleeping area consists of two double bedrooms, a single bedroom and two bathrooms with windows.

The internal stairs lead to the upper floor which offers a second apartment with its kitchenette, the living room with a spectacular habitable terrace which offers a spectacular view of the sea, the double bedroom and the bathroom with window.