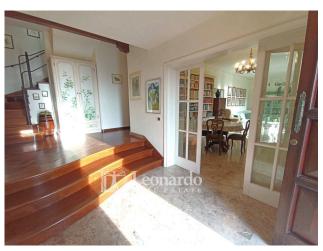

The external staircase leads to the main entrance on the first floor and overlooks a spacious hallway that winds on one side towards a large room with fireplace overlooking the large veranda with breathtaking views of the sea and Lake Massaciuccoli, on the other to the dining room connected to the kitchen from which a second entrance leads laterally to the garden. Continuing from the entrance, the sleeping area consists of two double bedrooms, a single bedroom and two bathrooms with windows.

The internal stairs lead to the upper floor which offers a second apartment with its kitchenette, the living room with a spectacular habitable terrace which offers a spectacular view of the sea, the double bedroom and the bathroom with window.