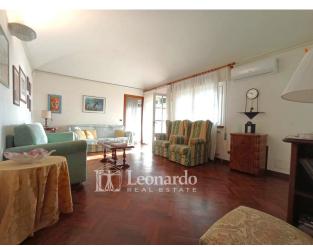

The external staircase leads to the main entrance on the first floor and overlooks a spacious hallway that winds on one side towards a large room with fireplace overlooking the large veranda with breathtaking views of the sea and Lake Massaciuccoli, on the other to the dining room connected to the kitchen from which a second entrance leads laterally to the garden. Continuing from the entrance, the sleeping area consists of two double bedrooms, a single bedroom and two bathrooms with windows.

### **Features**

| Terrace: 30 m²       | Tv Antenna: Autonomous | Porch           |
|----------------------|------------------------|-----------------|
| Closet               | ADSL Coverage          | Cellar          |
| Fastweb Coverage     | Fireplace              | Air-Conditioned |
| Parquet              | Wiring: By Law         | Shower          |
| Wooden Window Frames | Sea View               |                 |