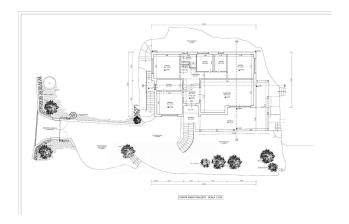

The external staircase leads to the main entrance on the first floor and overlooks a spacious hallway that winds on one side towards a large room with fireplace overlooking the large veranda with breathtaking views of the sea and Lake Massaciuccoli, on the other to the dining room connected to the kitchen from which a second entrance leads laterally to the garden. Continuing from the entrance, the sleeping area consists of two double bedrooms, a single bedroom and two bathrooms with windows.

The external area all around the house is accessible with an automated driveway and offers a paved square for accessing and parking by car, a lovely green area of olive trees and fruit trees and the recently installed swimming pool in an ideal position to enjoy the characteristic panorama of the locality.