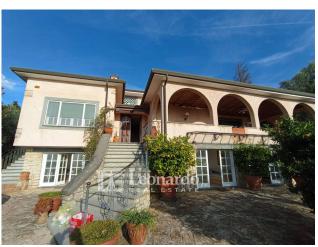

# Indipendent house for Sale to Massarosa Area: Corsanico

450 square meters | Bathrooms: 4 | Bedrooms: 4 | Rooms: 14

Sea view villa with pool and land

This splendid villa for sale is located in the Corsanico area.

The external staircase leads to the main entrance on the first floor and overlooks a spacious hallway that winds on one side towards a large room with fireplace overlooking the large veranda with breathtaking views of the sea and Lake Massaciuccoli, on the other to the dining room connected to the kitchen from which a second entrance leads laterally to the garden. Continuing from the entrance, the sleeping area consists of two double bedrooms, a single bedroom and two bathrooms with windows.

The external area all around the house is accessible with an automated driveway and offers a paved square for accessing and parking by car, a lovely green area of olive trees and fruit trees and the recently installed swimming pool in an ideal position to enjoy the characteristic panorama of the locality.