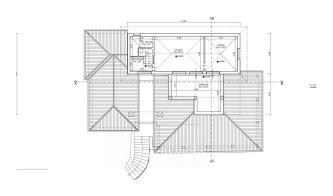

The internal stairs lead to the upper floor which offers a second apartment with its kitchenette, the living room with a spectacular habitable terrace which offers a spectacular view of the sea, the double bedroom and the bathroom with window.

PIANTA PIANO MANSARDA E COPERTURA SCALA 1:100