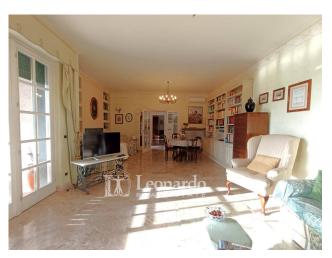

The external staircase leads to the main entrance on the first floor and overlooks a spacious hallway that winds on one side towards a large room with fireplace overlooking the large veranda with breathtaking views of the sea and Lake Massaciuccoli, on the other to the dining room connected to the kitchen from which a second entrance leads laterally to the garden. Continuing from the entrance, the sleeping area consists of two double bedrooms, a single bedroom and two bathrooms with windows.

### **Features**

| Terrace: 30 m²       | Tv Antenna: Autonomous | Porch           |
|----------------------|------------------------|-----------------|
| Closet               | ADSL Coverage          | Cellar          |
| Fastweb Coverage     | Fireplace              | Air-Conditioned |
| Parquet              | Wiring: By Law         | Shower          |
| Wooden Window Frames | Sea View               |                 |