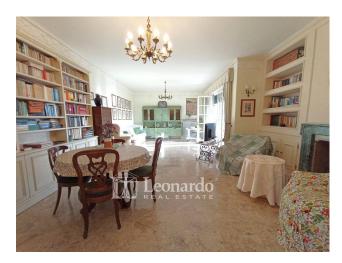

The external staircase leads to the main entrance on the first floor and overlooks a spacious hallway that winds on one side towards a large room with fireplace overlooking the large veranda with breathtaking views of the sea and Lake Massaciuccoli, on the other to the dining room connected to the kitchen from which a second entrance leads laterally to the garden. Continuing from the entrance, the sleeping area consists of two double bedrooms, a single bedroom and two bathrooms with windows.

### **Features**

| Terrace: 30 m²       | Tv Antenna: Autonomous | Porch           |
|----------------------|------------------------|-----------------|
| Closet               | ADSL Coverage          | Cellar          |
| Fastweb Coverage     | Fireplace              | Air-Conditioned |
| Parquet              | Wiring: By Law         | Shower          |
| Wooden Window Frames | Sea View               |                 |