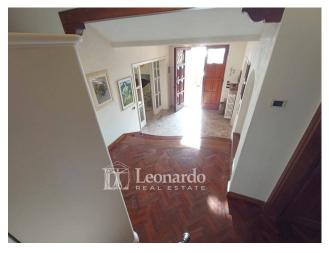

The external staircase leads to the main entrance on the first floor and overlooks a spacious hallway that winds on one side towards a large room with fireplace overlooking the large veranda with breathtaking views of the sea and Lake Massaciuccoli, on the other to the dining room connected to the kitchen from which a second entrance leads laterally to the garden. Continuing from the entrance, the sleeping area consists of two double bedrooms, a single bedroom and two bathrooms with windows.

The internal stairs lead to the upper floor which offers a second apartment with its kitchenette, the living room with a spectacular habitable terrace which offers a spectacular view of the sea, the double bedroom and the bathroom with window.