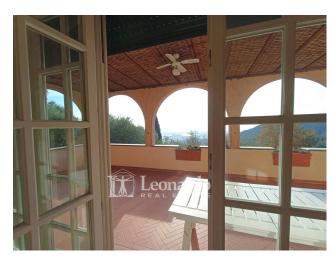

The internal stairs lead to the upper floor which offers a second apartment with its kitchenette, the living room with a spectacular habitable terrace which offers a spectacular view of the sea, the double bedroom and the bathroom with window.

The external area all around the house is accessible with an automated driveway and offers a paved square for accessing and parking by car, a lovely green area of olive trees and fruit trees and the recently installed swimming pool in an ideal position to enjoy the characteristic panorama of the locality.