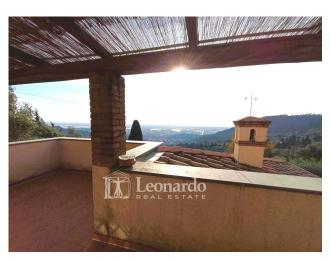

The external staircase leads to the main entrance on the first floor and overlooks a spacious hallway that winds on one side towards a large room with fireplace overlooking the large veranda with breathtaking views of the sea and Lake Massaciuccoli, on the other to the dining room connected to the kitchen from which a second entrance leads laterally to the garden. Continuing from the entrance, the sleeping area consists of two double bedrooms, a single bedroom and two bathrooms with windows.

The internal stairs lead to the upper floor which offers a second apartment with its kitchenette, the living room with a spectacular habitable terrace which offers a spectacular view of the sea, the double bedroom and the bathroom with window.