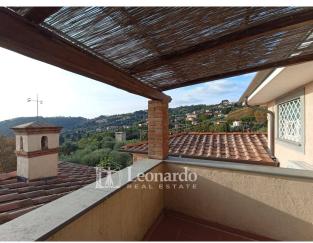

The external staircase leads to the main entrance on the first floor and overlooks a spacious hallway that winds on one side towards a large room with fireplace overlooking the large veranda with breathtaking views of the sea and Lake Massaciuccoli, on the other to the dining room connected to the kitchen from which a second entrance leads laterally to the garden. Continuing from the entrance, the sleeping area consists of two double bedrooms, a single bedroom and two bathrooms with windows.

The external area all around the house is accessible with an automated driveway and offers a paved square for accessing and parking by car, a lovely green area of olive trees and fruit trees and the recently installed swimming pool in an ideal position to enjoy the characteristic panorama of the locality.