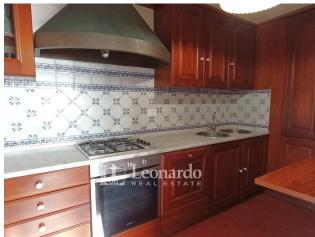

The external staircase leads to the main entrance on the first floor and overlooks a spacious hallway that winds on one side towards a large room with fireplace overlooking the large veranda with breathtaking views of the sea and Lake Massaciuccoli, on the other to the dining room connected to the kitchen from which a second entrance leads laterally to the garden. Continuing from the entrance, the sleeping area consists of two double bedrooms, a single bedroom and two bathrooms with windows.