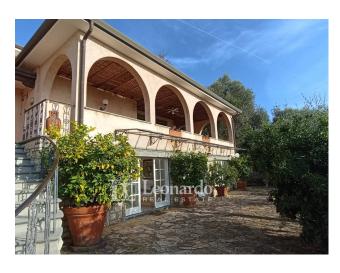

The external area all around the house is accessible with an automated driveway and offers a paved square for accessing and parking by car, a lovely green area of olive trees and fruit trees and the recently installed swimming pool in an ideal position to enjoy the characteristic panorama of the locality.

### **Features**

| Terrace: 30 m²       | Tv Antenna: Autonomous | Porch           |
|----------------------|------------------------|-----------------|
| Closet               | ADSL Coverage          | Cellar          |
| Fastweb Coverage     | Fireplace              | Air-Conditioned |
| Parquet              | Wiring: By Law         | Shower          |
| Wooden Window Frames | Sea View               |                 |