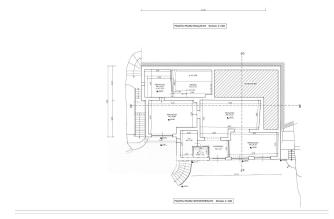

The ground floor accessible from the outside and basement, offers large spaces suitable for storage, games room, warehouse, garage and is also in excellent condition and equipped with a service bathroom.