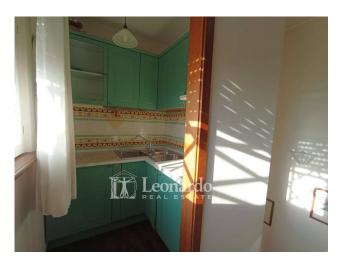

The external staircase leads to the main entrance on the first floor and overlooks a spacious hallway that winds on one side towards a large room with fireplace overlooking the large veranda with breathtaking views of the sea and Lake Massaciuccoli, on the other to the dining room connected to the kitchen from which a second entrance leads laterally to the garden. Continuing from the entrance, the sleeping area consists of two double bedrooms, a single bedroom and two bathrooms with windows.