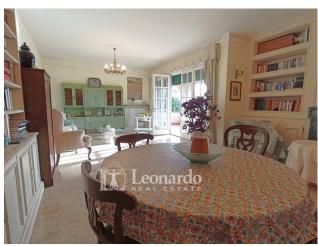

The external staircase leads to the main entrance on the first floor and overlooks a spacious hallway that winds on one side towards a large room with fireplace overlooking the large veranda with breathtaking views of the sea and Lake Massaciuccoli, on the other to the dining room connected to the kitchen from which a second entrance leads laterally to the garden. Continuing from the entrance, the sleeping area consists of two double bedrooms, a single bedroom and two bathrooms with windows.

### **Features**

| Terrace: 30 m²       | Tv Antenna: Autonomous | Porch           |
|----------------------|------------------------|-----------------|
| Closet               | ADSL Coverage          | Cellar          |
| Fastweb Coverage     | Fireplace              | Air-Conditioned |
| Parquet              | Wiring: By Law         | Shower          |
| Wooden Window Frames | Sea View               |                 |