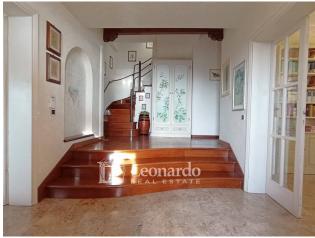

The external staircase leads to the main entrance on the first floor and overlooks a spacious hallway that winds on one side towards a large room with fireplace overlooking the large veranda with breathtaking views of the sea and Lake Massaciuccoli, on the other to the dining room connected to the kitchen from which a second entrance leads laterally to the garden. Continuing from the entrance, the sleeping area consists of two double bedrooms, a single bedroom and two bathrooms with windows.