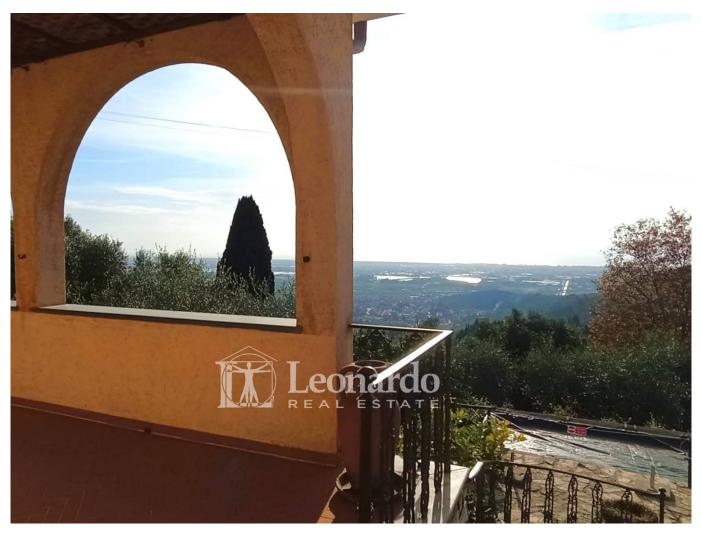

The external staircase leads to the main entrance on the first floor and overlooks a spacious hallway that winds on one side towards a large room with fireplace overlooking the large veranda with breathtaking views of the sea and Lake Massaciuccoli, on the other to the dining room connected to the kitchen from which a second entrance leads laterally to the garden. Continuing from the entrance, the sleeping area consists of two double bedrooms, a single bedroom and two bathrooms with windows.

The external area all around the house is accessible with an automated driveway and offers a paved square for accessing and parking by car, a lovely green area of olive trees and fruit trees and the recently installed swimming pool in an ideal position to enjoy the characteristic panorama of the locality.