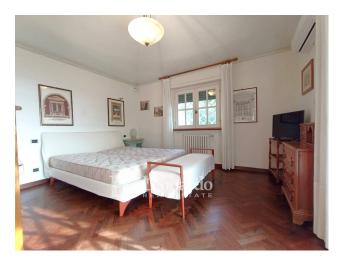

The external staircase leads to the main entrance on the first floor and overlooks a spacious hallway that winds on one side towards a large room with fireplace overlooking the large veranda with breathtaking views of the sea and Lake Massaciuccoli, on the other to the dining room connected to the kitchen from which a second entrance leads laterally to the garden. Continuing from the entrance, the sleeping area consists of two double bedrooms, a single bedroom and two bathrooms with windows.

### **Features**

| Terrace: 30 m²       | Tv Antenna: Autonomous | Porch           |
|----------------------|------------------------|-----------------|
| Closet               | ADSL Coverage          | Cellar          |
| Fastweb Coverage     | Fireplace              | Air-Conditioned |
| Parquet              | Wiring: By Law         | Shower          |
| Wooden Window Frames | Sea View               |                 |