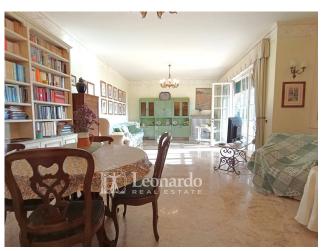

The external staircase leads to the main entrance on the first floor and overlooks a spacious hallway that winds on one side towards a large room with fireplace overlooking the large veranda with breathtaking views of the sea and Lake Massaciuccoli, on the other to the dining room connected to the kitchen from which a second entrance leads laterally to the garden. Continuing from the entrance, the sleeping area consists of two double bedrooms, a single bedroom and two bathrooms with windows.