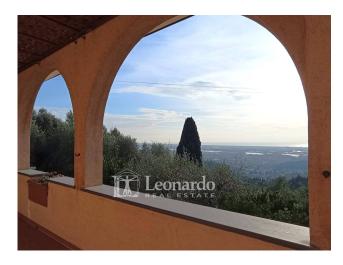

The external staircase leads to the main entrance on the first floor and overlooks a spacious hallway that winds on one side towards a large room with fireplace overlooking the large veranda with breathtaking views of the sea and Lake Massaciuccoli, on the other to the dining room connected to the kitchen from which a second entrance leads laterally to the garden. Continuing from the entrance, the sleeping area consists of two double bedrooms, a single bedroom and two bathrooms with windows.

The external area all around the house is accessible with an automated driveway and offers a paved square for accessing and parking by car, a lovely green area of olive trees and fruit trees and the recently installed swimming pool in an ideal position to enjoy the characteristic panorama of the locality.