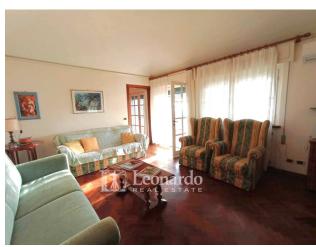

The external staircase leads to the main entrance on the first floor and overlooks a spacious hallway that winds on one side towards a large room with fireplace overlooking the large veranda with breathtaking views of the sea and Lake Massaciuccoli, on the other to the dining room connected to the kitchen from which a second entrance leads laterally to the garden. Continuing from the entrance, the sleeping area consists of two double bedrooms, a single bedroom and two bathrooms with windows.