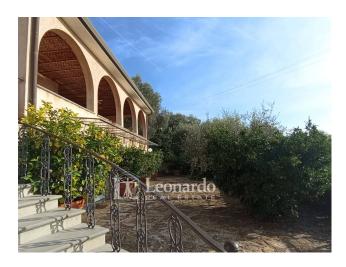

The external area all around the house is accessible with an automated driveway and offers a paved square for accessing and parking by car, a lovely green area of olive trees and fruit trees and the recently installed swimming pool in an ideal position to enjoy the characteristic panorama of the locality.

### **Features**

| Terrace: 30 m²       | Tv Antenna: Autonomous | Porch           |
|----------------------|------------------------|-----------------|
| Closet               | ADSL Coverage          | Cellar          |
| Fastweb Coverage     | Fireplace              | Air-Conditioned |
| Parquet              | Wiring: By Law         | Shower          |
| Wooden Window Frames | Sea View               |                 |